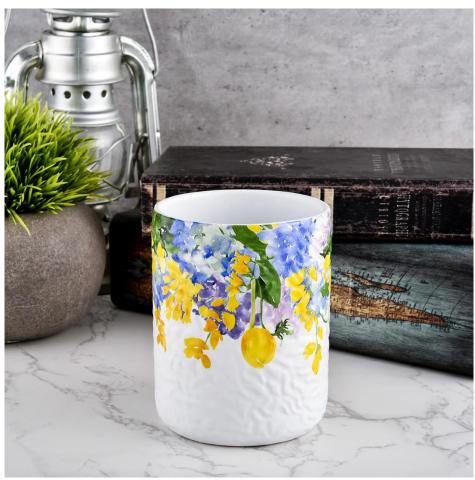

### Spring Summer Flower Printed 12oz Ceramic Jar for Candle Making

- Upmost dedication to design, never compression on quality
- Sunny Glassware strictly protect the customers' designs, all the newly designed items from us haven't been copied in three years.
- Product quality is the major focus in Sunny Glassware. Sunny Glassware once demolished 80,000 pcs of glass vessel with barely visible blemish.

# **EXHIBITION**

Spring Summer Flower Printed 12oz Ceramic Jar for Candle Making