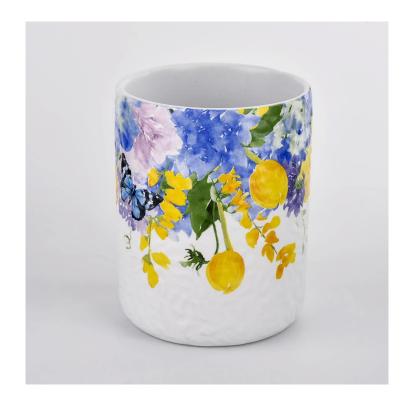

# MATCHING

It is suitable to be placed on the dining table and room, and the delicate and exquisite design is suitable for different styles of living room.

Candle Jar Description

Unique market advantage

- . Focus on designs
- . candle holder supplier for 80% USA fragrance brand
- . AQL plus 6 strict and sunny QC test standards
- . Maintain quality consistent with sample and bulk products

### Ceremony design awareness

- . Designed by award winning professional in  $\ensuremath{\mathsf{SG}}$
- . Got NEST Fragrances highly admiration
- . Friend or business relationship gift
- . Relaxation and romantic life