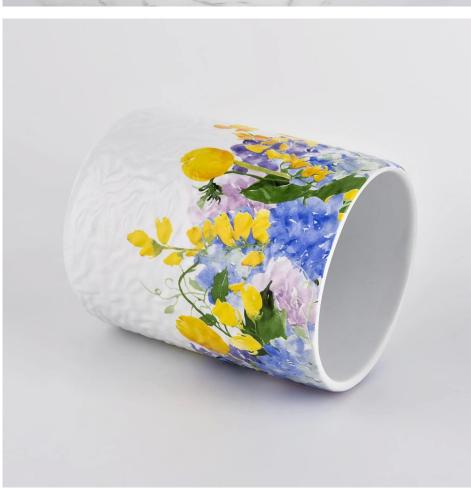

### Spring Summer Flower Printed 12oz Ceramic Jar for Candle Making

- Upmost dedication to design, never compression on quality
- Sunny Glassware strictly protect the customers' designs, all the newly designed items from us haven't been copied in three years.
- Product quality is the major focus in Sunny Glassware. Sunny Glassware once demolished 80,000 pcs of glass vessel with barely visible blemish.

Flexible size design allows your market to grow rapidly

Item name[SGMK21102739 Top dia: 83mm Bottom dia: 83mm Height: 104.5mm Weight: 350g Capacity: 390ml MOQ:3,000PCS

| Item number.     | SGMK21102739                                                      |
|------------------|-------------------------------------------------------------------|
| Material         | Ceramic                                                           |
| craft            | pressed glass candle jars                                         |
| Sample time      | 1. 5 days if there is glass shape and size                        |
|                  | 2. 15 days, if you need new shapes and sizes glass                |
| Packing          | The usual packing, 4 pieces in the inner box, 48 pieces box       |
| Product Capacity | 500,000 ~ 1,000,000 pieces per month                              |
| Delivery time    | Within 35 days after sampling and order confirmed                 |
| Payment terms    | 30% deposit by T / T in advance and balance against copy of B / L |
| Delivery         | By sea, by air, through express and shipping agent acceptable     |