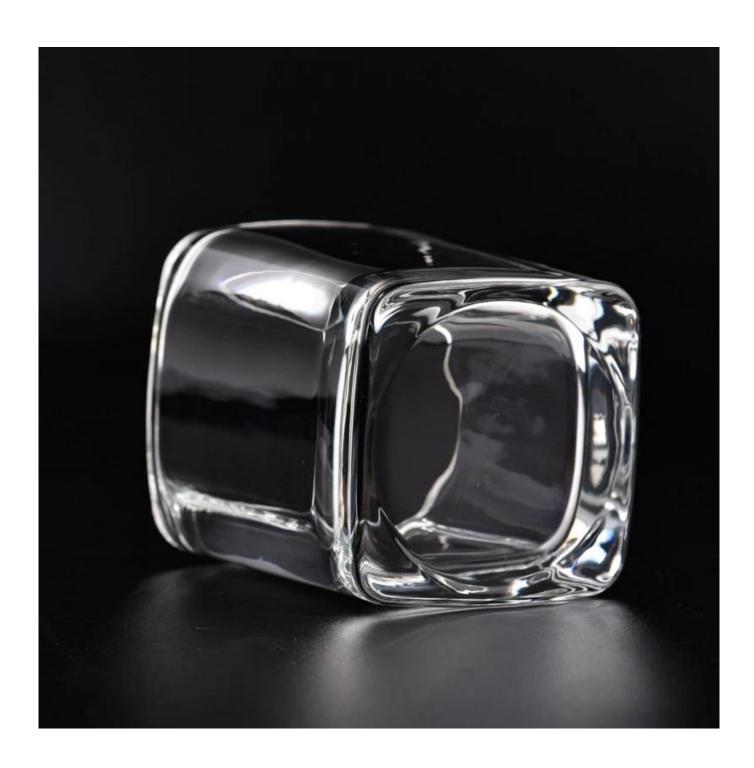

## sqaure 9oz clear glass candle jars for candle making

## Candle Jars Description

| Item number.     | SGJD23010503                                                              |
|------------------|---------------------------------------------------------------------------|
| Material         | glass                                                                     |
| craft            | pressed glass candle jars                                                 |
| Sample time      | 1. 5 days if there is glass shape and size                                |
|                  | 2. 15 days, if you need new shapes and sizes glass                        |
| Packing          | The usual packing, 4 pieces in the inner box, 48 pieces box               |
| Product Capacity | 500,000 ~ 1,000,000 pieces per month                                      |
| Delivery time    | Within 35 days after sampling and order confirmed                         |
| Payment terms    | 30% deposit by T / T in advance and balance against copy of B / L         |
| Delivery         | By sea, by air, through express and shipping agent acceptable             |
|                  | 1. Home decorations glass candle jar from high quality                    |
|                  | 2. Suitable for use at hotel, home, etc.                                  |
|                  | 3. Meet the ASTM Test                                                     |
|                  |                                                                           |
|                  | 1. Various designs and sizes for selection                                |
| For your choice  | 2 Any color painted, cool, plating, laser model Processing cutter         |
|                  | 3. Special package as shrink film, color gift box, white gift box, etc.   |
|                  | 4. We have a professional workshop and warehouse for ensure delivery time |
|                  |                                                                           |
|                  |                                                                           |