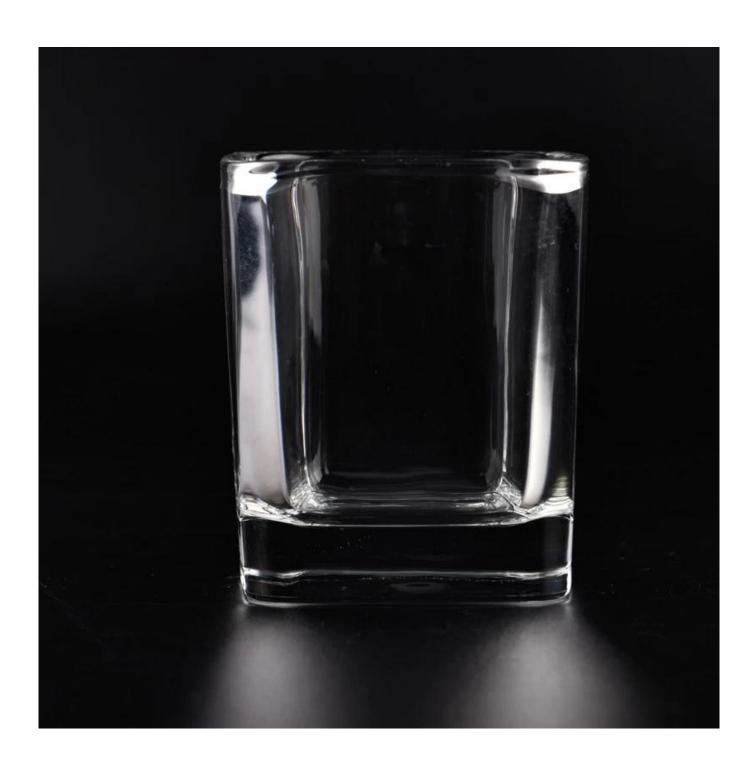

## sqaure 9oz clear glass candle jars for candle making

## Candle Jars Description

| Item number.     | SGJD23010503                                                              |
|------------------|---------------------------------------------------------------------------|
| Material         | glass                                                                     |
| craft            | pressed glass candle jars                                                 |
| Sample time      | 1. 5 days if there is glass shape and size                                |
|                  | 2. 15 days, if you need new shapes and sizes glass                        |
| Packing          | The usual packing, 4 pieces in the inner box, 48 pieces box               |
| Product Capacity | 500,000 ~ 1,000,000 pieces per month                                      |
| Delivery time    | Within 35 days after sampling and order confirmed                         |
| Payment terms    | 30% deposit by T / T in advance and balance against copy of B / L         |
| Delivery         | By sea, by air, through express and shipping agent acceptable             |
|                  | 1. Home decorations glass candle jar from high quality                    |
|                  | 2. Suitable for use at hotel, home, etc.                                  |
|                  | 3. Meet the ASTM Test                                                     |
|                  |                                                                           |
|                  | 1. Various designs and sizes for selection                                |
| For your choice  | 2 Any color painted, cool, plating, laser model Processing cutter         |
|                  | 3. Special package as shrink film, color gift box, white gift box, etc.   |
|                  | 4. We have a professional workshop and warehouse for ensure delivery time |
|                  |                                                                           |
|                  |                                                                           |