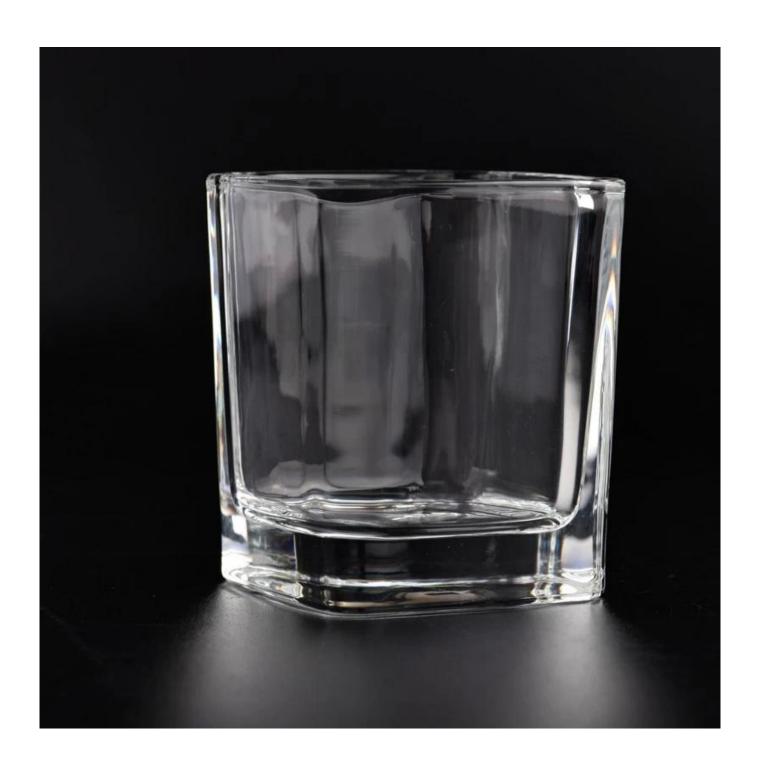

## sqaure 9oz clear glass candle jars for candle making

## Candle Jars Description

| Item number.     | SGJD23010503                                                              |
|------------------|---------------------------------------------------------------------------|
| Material         | glass                                                                     |
| craft            | pressed glass candle jars                                                 |
| Sample time      | 1. 5 days if there is glass shape and size                                |
|                  | 2. 15 days, if you need new shapes and sizes glass                        |
| Packing          | The usual packing, 4 pieces in the inner box, 48 pieces box               |
| Product Capacity | 500,000 ~ 1,000,000 pieces per month                                      |
| Delivery time    | Within 35 days after sampling and order confirmed                         |
| Payment terms    | 30% deposit by T / T in advance and balance against copy of B / L         |
| Delivery         | By sea, by air, through express and shipping agent acceptable             |
|                  | 1. Home decorations glass candle jar from high quality                    |
|                  | 2. Suitable for use at hotel, home, etc.                                  |
|                  | 3. Meet the ASTM Test                                                     |
|                  |                                                                           |
|                  | 1. Various designs and sizes for selection                                |
| For your choice  | 2 Any color painted, cool, plating, laser model Processing cutter         |
|                  | 3. Special package as shrink film, color gift box, white gift box, etc.   |
|                  | 4. We have a professional workshop and warehouse for ensure delivery time |
|                  |                                                                           |
|                  |                                                                           |