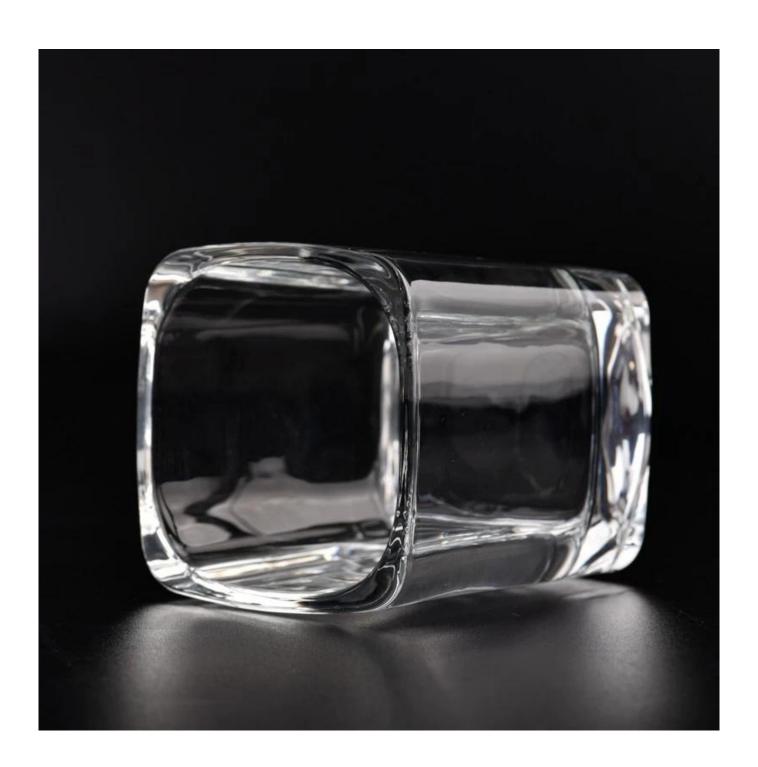

## sqaure 9oz clear glass candle jars for candle making

## Candle Jars Description

| Item number.     | SGJD23010503                                                              |
|------------------|---------------------------------------------------------------------------|
| Material         | glass                                                                     |
| craft            | pressed glass candle jars                                                 |
| Sample time      | 1. 5 days if there is glass shape and size                                |
|                  | 2. 15 days, if you need new shapes and sizes glass                        |
| Packing          | The usual packing, 4 pieces in the inner box, 48 pieces box               |
| Product Capacity | 500,000 ~ 1,000,000 pieces per month                                      |
| Delivery time    | Within 35 days after sampling and order confirmed                         |
| Payment terms    | 30% deposit by T / T in advance and balance against copy of B / L         |
| Delivery         | By sea, by air, through express and shipping agent acceptable             |
|                  | 1. Home decorations glass candle jar from high quality                    |
|                  | 2. Suitable for use at hotel, home, etc.                                  |
|                  | 3. Meet the ASTM Test                                                     |
|                  |                                                                           |
|                  | 1. Various designs and sizes for selection                                |
| For your choice  | 2 Any color painted, cool, plating, laser model Processing cutter         |
|                  | 3. Special package as shrink film, color gift box, white gift box, etc.   |
|                  | 4. We have a professional workshop and warehouse for ensure delivery time |
|                  |                                                                           |
|                  |                                                                           |