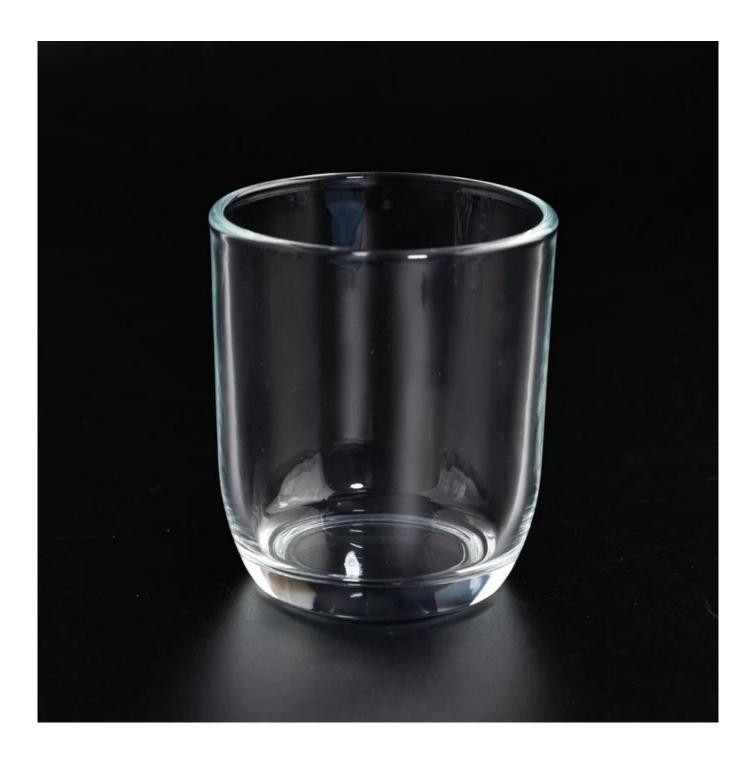

## sqaure 9oz clear glass candle jars for candle making

## Candle Jars Description

| Item number.     | SGJD23010503                                                              |
|------------------|---------------------------------------------------------------------------|
| Material         | glass                                                                     |
| craft            | pressed glass candle jars                                                 |
| Sample time      | 1. 5 days if there is glass shape and size                                |
|                  | 2. 15 days, if you need new shapes and sizes glass                        |
| Packing          | The usual packing, 4 pieces in the inner box, 48 pieces box               |
| Product Capacity | 500,000 ~ 1,000,000 pieces per month                                      |
| Delivery time    | Within 35 days after sampling and order confirmed                         |
| Payment terms    | 30% deposit by T / T in advance and balance against copy of B / L         |
| Delivery         | By sea, by air, through express and shipping agent acceptable             |
|                  | 1. Home decorations glass candle jar from high quality                    |
|                  | 2. Suitable for use at hotel, home, etc.                                  |
|                  | 3. Meet the ASTM Test                                                     |
|                  |                                                                           |
|                  | 1. Various designs and sizes for selection                                |
| For your choice  | 2 Any color painted, cool, plating, laser model Processing cutter         |
|                  | 3. Special package as shrink film, color gift box, white gift box, etc.   |
|                  | 4. We have a professional workshop and warehouse for ensure delivery time |
|                  |                                                                           |
|                  |                                                                           |