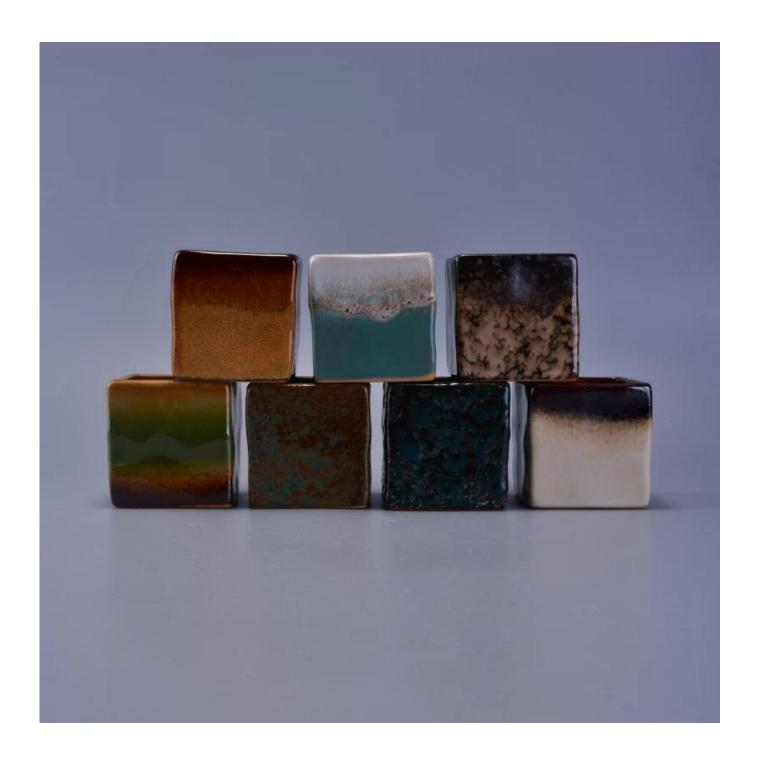

## **Square ceramic vase for candles**

| Item number.             | SGWQ17010510                                                                                                                               |
|--------------------------|--------------------------------------------------------------------------------------------------------------------------------------------|
| Material                 | Ceramic                                                                                                                                    |
| Craft                    | Handmade ceramic candle holders for home decoration                                                                                        |
| Samples time             | <ol> <li>5 days if there is a form and size of the ceramic</li> <li>15 days, if you need a new shape and size ceramic</li> </ol>           |
| Product Capacity         | 500,000 ~ 1,000,000 pieces per month                                                                                                       |
| The Features of products | <ol> <li>Hand made home decor ceramic candle holder</li> <li>Suitable for use in hotel, house, etc.</li> <li>This eco-friendly.</li> </ol> |

## What can we do for you

- 1. Various designs and sizes for selection
- 2 Any color painted, cold, electroplating, laser model Processing cutter
- 3. Special package as shrink film, color gift box, white gift box, etc.
- 4. We are exclusive of employees for quality control to promise the quality.
- 5. We have a professional workshop and warehouse for ensure delivery time

## Usage of Product

- 1. Ceramic canlde holders can be used in wedding decoration, home decoration, party,banquet ect,
- 2. This candle container is very great as a gorgeous centerpiece for an event
- 3. The pottery candle jars can decorate your indoors and outdoors with this delicated rose figure glass candle holder.