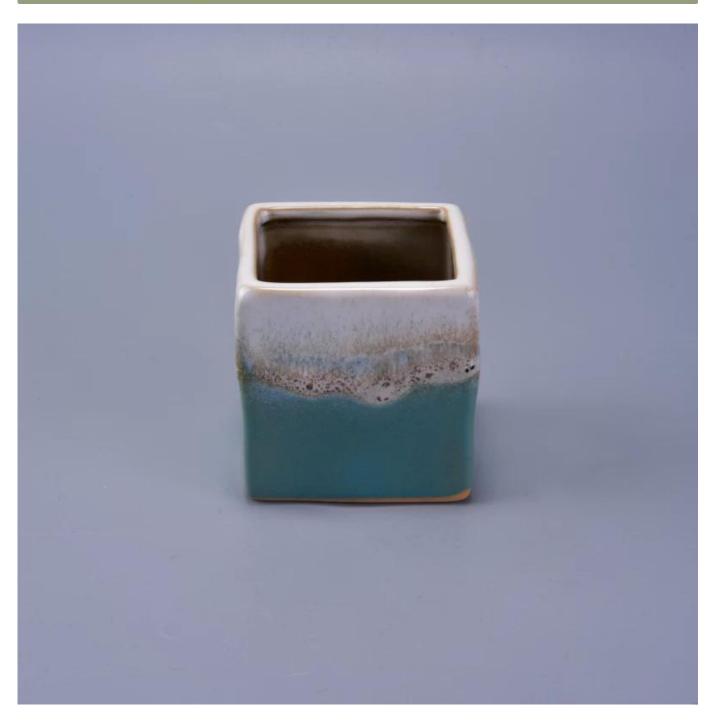

## **Square ceramic vase for candles**

| Item number.             | SGWQ17010510                                                                                                                               |
|--------------------------|--------------------------------------------------------------------------------------------------------------------------------------------|
| Material                 | Ceramic                                                                                                                                    |
| Craft                    | Handmade ceramic candle holders for home decoration                                                                                        |
| Samples time             | <ol> <li>5 days if there is a form and size of the ceramic</li> <li>15 days, if you need a new shape and size ceramic</li> </ol>           |
| Product Capacity         | 500,000 ~ 1,000,000 pieces per month                                                                                                       |
| The Features of products | <ol> <li>Hand made home decor ceramic candle holder</li> <li>Suitable for use in hotel, house, etc.</li> <li>This eco-friendly.</li> </ol> |

## Usage of Product

- 1. Ceramic canlde holders can be used in wedding decoration, home decoration, party,banquet ect,
- 2. This candle container is very great as a gorgeous centerpiece for an event
- 3. The pottery candle jars can decorate your indoors and outdoors with this delicated rose figure glass candle holder.