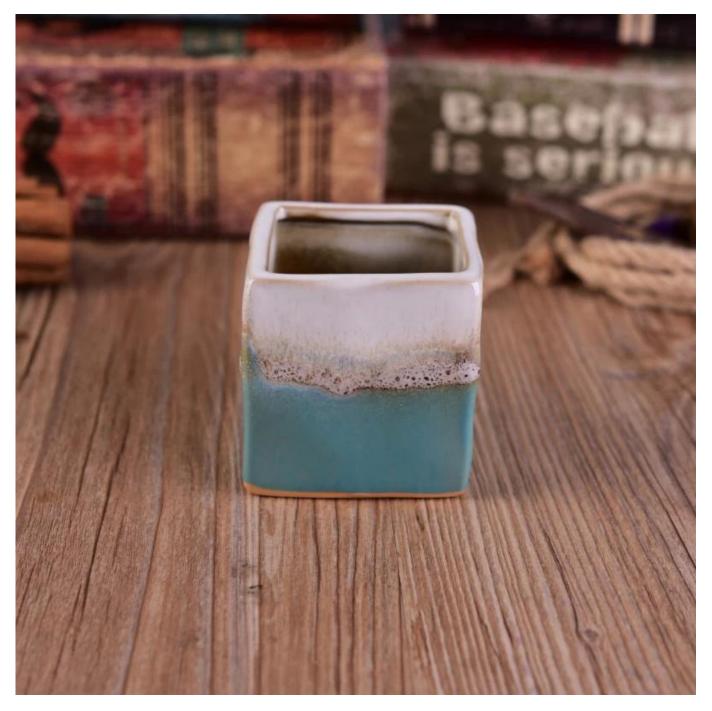

## **Square ceramic vase for candles**

| Item number.             | SGWQ17010510                                                                                                                               |
|--------------------------|--------------------------------------------------------------------------------------------------------------------------------------------|
| Material                 | Ceramic                                                                                                                                    |
| Craft                    | Handmade ceramic candle holders for home decoration                                                                                        |
| Samples time             | <ol> <li>5 days if there is a form and size of the ceramic</li> <li>15 days, if you need a new shape and size ceramic</li> </ol>           |
| Product Capacity         | 500,000 ~ 1,000,000 pieces per month                                                                                                       |
| The Features of products | <ol> <li>Hand made home decor ceramic candle holder</li> <li>Suitable for use in hotel, house, etc.</li> <li>This eco-friendly.</li> </ol> |

## Usage of Product

- 1. Ceramic canlde holders can be used in wedding decoration, home decoration, party,banquet ect,
- 2. This candle container is very great as a gorgeous centerpiece for an event
- 3. The pottery candle jars can decorate your indoors and outdoors with this delicated rose figure glass candle holder.

4. The ceramic candle vessel is wonderful gift as housewarmings and other events.

Decorative empty concrete candle holder

Orange color ceramic candle holder with thinner wall

<u>High quality cylinder ceramic candle jar</u> <u>wholesale</u>