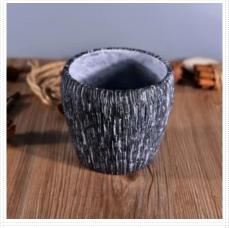

4. The ceramic candle vessel is wonderful gift as housewarmings and other events.

Decorative empty concrete candle holder

Orange color ceramic candle holder with thinner wall

<u>High quality cylinder ceramic candle jar</u> <u>wholesale</u>