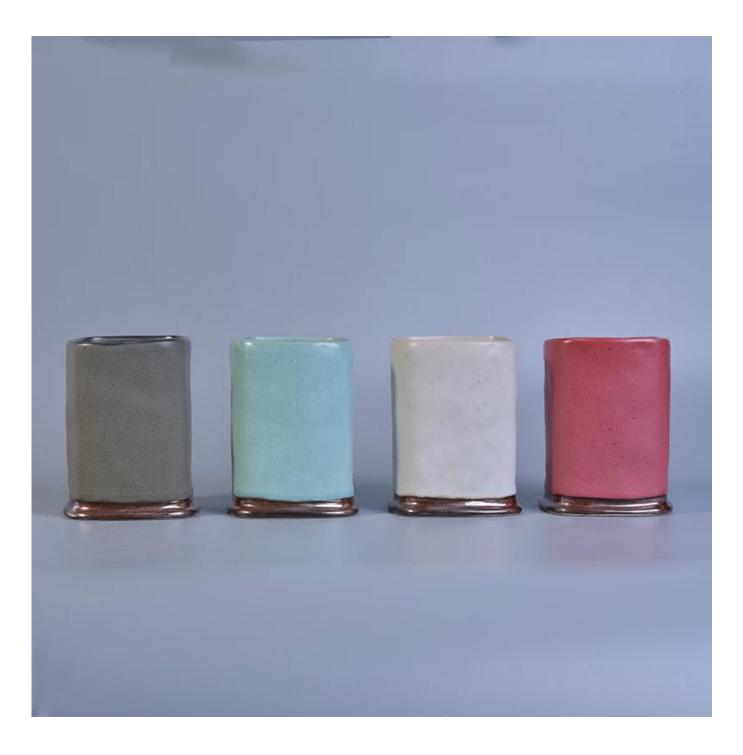

## Square Cylinder Pink Glazed Ceramic Candle Holders For Decoration

| Item No.     | SGTX17060901A                                                                                                                                                                                                                                                                                                                                                                                                                                                                                                                                                                                                                                                                                                                              |
|--------------|--------------------------------------------------------------------------------------------------------------------------------------------------------------------------------------------------------------------------------------------------------------------------------------------------------------------------------------------------------------------------------------------------------------------------------------------------------------------------------------------------------------------------------------------------------------------------------------------------------------------------------------------------------------------------------------------------------------------------------------------|
| Sizes        | Top dia: 80*80mm<br>Bottom dia: 90*90mm<br>Height: 116mm<br>Weight: 404g<br>Capacity: 473ml                                                                                                                                                                                                                                                                                                                                                                                                                                                                                                                                                                                                                                                |
| Material     | Ceramic                                                                                                                                                                                                                                                                                                                                                                                                                                                                                                                                                                                                                                                                                                                                    |
| Accessories  | cap, ceramic/metal/wood lid, wax, wick, shear etc                                                                                                                                                                                                                                                                                                                                                                                                                                                                                                                                                                                                                                                                                          |
| Finish       | decal, color coating, mercury, laser, frosted, plating, glazed etc.                                                                                                                                                                                                                                                                                                                                                                                                                                                                                                                                                                                                                                                                        |
| Packing      | <ol> <li>24/36/48/72 pcs per standard export packing carton</li> <li>Color/white/brown box packing</li> <li>Luxury gift box packing</li> <li>Shrinking packing</li> <li>Individual/set box packing</li> <li>Customized packing</li> </ol>                                                                                                                                                                                                                                                                                                                                                                                                                                                                                                  |
| Our strength | <ol> <li>We are the professional <u>candle holder</u> manufacturer, major in different kinds of <u>candle holders</u>, ranging from <u>glass candle holder</u>, ceramic candle holder, marble candle holder, Concrete candle holder, <u>Tin candle holder</u>, <u>Stainless candle jar</u> etc.</li> <li>Perfect for home/store/super market/restaurant/hotel/bar/KTV etc.</li> <li>With professional designer team, which can help design and open new mould based on your requirement.</li> <li>Post processing: color coating, plating, mercury, iridescent, engraving, printing, decal, spray color, frosty, gold plating, hand-drawing etc.</li> <li>Small MOQ is acceptable. We have regular products for supporting you.</li> </ol> |