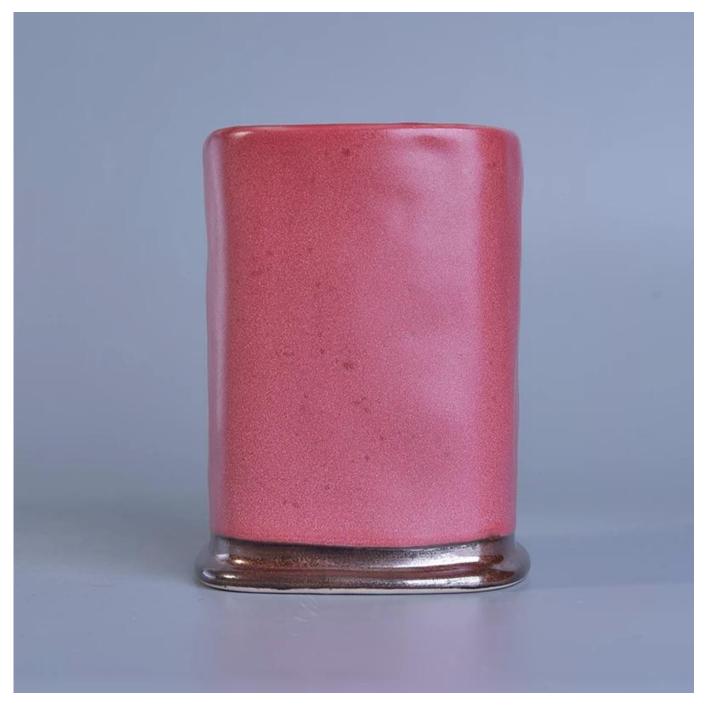

## Square Cylinder Pink Glazed Ceramic Candle Holders For Decoration

| Item No.     | SGTX17060901A                                                                                                                                                                                                                                                                                                                                                                                                                                                                                                                                                                                                                                                                                                                              |
|--------------|--------------------------------------------------------------------------------------------------------------------------------------------------------------------------------------------------------------------------------------------------------------------------------------------------------------------------------------------------------------------------------------------------------------------------------------------------------------------------------------------------------------------------------------------------------------------------------------------------------------------------------------------------------------------------------------------------------------------------------------------|
| Sizes        | Top dia: 80*80mm<br>Bottom dia: 90*90mm<br>Height: 116mm<br>Weight: 404g<br>Capacity: 473ml                                                                                                                                                                                                                                                                                                                                                                                                                                                                                                                                                                                                                                                |
| Material     | Ceramic                                                                                                                                                                                                                                                                                                                                                                                                                                                                                                                                                                                                                                                                                                                                    |
| Accessories  | cap, ceramic/metal/wood lid, wax, wick, shear etc                                                                                                                                                                                                                                                                                                                                                                                                                                                                                                                                                                                                                                                                                          |
| Finish       | decal, color coating, mercury, laser, frosted, plating, glazed etc.                                                                                                                                                                                                                                                                                                                                                                                                                                                                                                                                                                                                                                                                        |
| Packing      | <ol> <li>24/36/48/72 pcs per standard export packing carton</li> <li>Color/white/brown box packing</li> <li>Luxury gift box packing</li> <li>Shrinking packing</li> <li>Individual/set box packing</li> <li>Customized packing</li> </ol>                                                                                                                                                                                                                                                                                                                                                                                                                                                                                                  |
| Our strength | <ol> <li>We are the professional <u>candle holder</u> manufacturer, major in different kinds of <u>candle holders</u>, ranging from <u>glass candle holder</u>, ceramic candle holder, marble candle holder, Concrete candle holder, <u>Tin candle holder</u>, <u>Stainless candle jar</u> etc.</li> <li>Perfect for home/store/super market/restaurant/hotel/bar/KTV etc.</li> <li>With professional designer team, which can help design and open new mould based on your requirement.</li> <li>Post processing: color coating, plating, mercury, iridescent, engraving, printing, decal, spray color, frosty, gold plating, hand-drawing etc.</li> <li>Small MOQ is acceptable. We have regular products for supporting you.</li> </ol> |