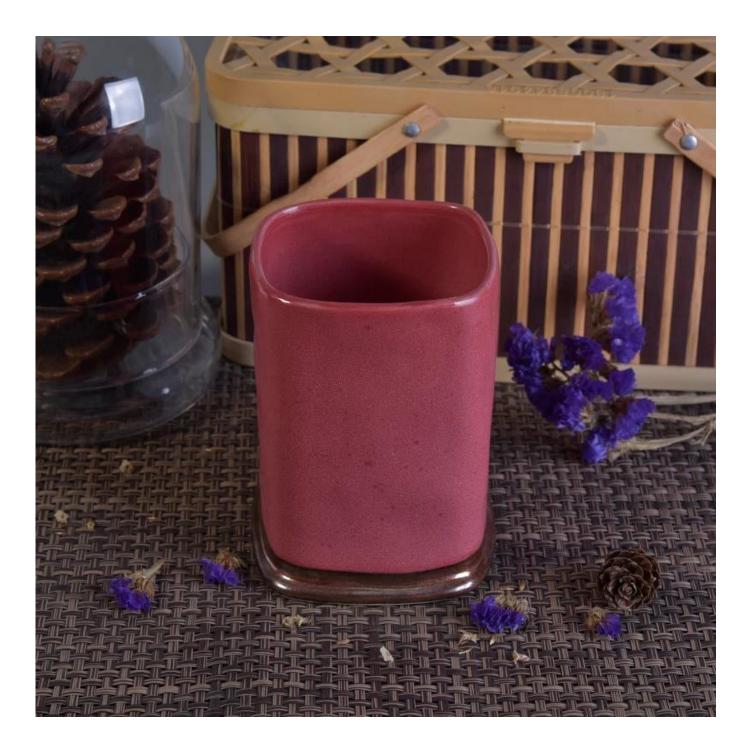

## Square Cylinder Pink Glazed Ceramic Candle Holders For Decoration

| Item No.     | SGTX17060901A                                                                                                                                                                                                                                                                                                                                                                                                                                                                                                                                                                                                                                                                                                                              |
|--------------|--------------------------------------------------------------------------------------------------------------------------------------------------------------------------------------------------------------------------------------------------------------------------------------------------------------------------------------------------------------------------------------------------------------------------------------------------------------------------------------------------------------------------------------------------------------------------------------------------------------------------------------------------------------------------------------------------------------------------------------------|
| Sizes        | Top dia: 80*80mm<br>Bottom dia: 90*90mm<br>Height: 116mm<br>Weight: 404g<br>Capacity: 473ml                                                                                                                                                                                                                                                                                                                                                                                                                                                                                                                                                                                                                                                |
| Material     | Ceramic                                                                                                                                                                                                                                                                                                                                                                                                                                                                                                                                                                                                                                                                                                                                    |
| Accessories  | cap, ceramic/metal/wood lid, wax, wick, shear etc                                                                                                                                                                                                                                                                                                                                                                                                                                                                                                                                                                                                                                                                                          |
| Finish       | decal, color coating, mercury, laser, frosted, plating, glazed etc.                                                                                                                                                                                                                                                                                                                                                                                                                                                                                                                                                                                                                                                                        |
| Packing      | <ol> <li>24/36/48/72 pcs per standard export packing carton</li> <li>Color/white/brown box packing</li> <li>Luxury gift box packing</li> <li>Shrinking packing</li> <li>Individual/set box packing</li> <li>Customized packing</li> </ol>                                                                                                                                                                                                                                                                                                                                                                                                                                                                                                  |
| Our strength | <ol> <li>We are the professional <u>candle holder</u> manufacturer, major in different kinds of <u>candle holders</u>, ranging from <u>glass candle holder</u>, ceramic candle holder, marble candle holder, Concrete candle holder, <u>Tin candle holder</u>, <u>Stainless candle jar</u> etc.</li> <li>Perfect for home/store/super market/restaurant/hotel/bar/KTV etc.</li> <li>With professional designer team, which can help design and open new mould based on your requirement.</li> <li>Post processing: color coating, plating, mercury, iridescent, engraving, printing, decal, spray color, frosty, gold plating, hand-drawing etc.</li> <li>Small MOQ is acceptable. We have regular products for supporting you.</li> </ol> |