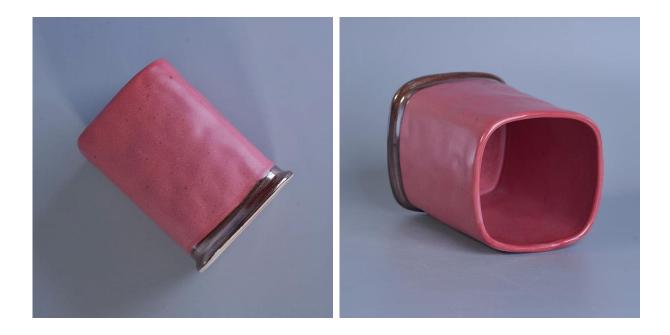

## Square Cylinder Pink Glazed Ceramic Candle Holders For Decoration

| Item No.     | SGTX17060901A                                                                                                                                                                                                                                                                                                                                                                                                                                                                                                                                                                                                                                                                                                                              |
|--------------|--------------------------------------------------------------------------------------------------------------------------------------------------------------------------------------------------------------------------------------------------------------------------------------------------------------------------------------------------------------------------------------------------------------------------------------------------------------------------------------------------------------------------------------------------------------------------------------------------------------------------------------------------------------------------------------------------------------------------------------------|
| Sizes        | Top dia: 80*80mm<br>Bottom dia: 90*90mm<br>Height: 116mm<br>Weight: 404g<br>Capacity: 473ml                                                                                                                                                                                                                                                                                                                                                                                                                                                                                                                                                                                                                                                |
| Material     | Ceramic                                                                                                                                                                                                                                                                                                                                                                                                                                                                                                                                                                                                                                                                                                                                    |
| Accessories  | cap, ceramic/metal/wood lid, wax, wick, shear etc                                                                                                                                                                                                                                                                                                                                                                                                                                                                                                                                                                                                                                                                                          |
| Finish       | decal, color coating, mercury, laser, frosted, plating, glazed etc.                                                                                                                                                                                                                                                                                                                                                                                                                                                                                                                                                                                                                                                                        |
| Packing      | <ol> <li>24/36/48/72 pcs per standard export packing carton</li> <li>Color/white/brown box packing</li> <li>Luxury gift box packing</li> <li>Shrinking packing</li> <li>Individual/set box packing</li> <li>Customized packing</li> </ol>                                                                                                                                                                                                                                                                                                                                                                                                                                                                                                  |
| Our strength | <ol> <li>We are the professional <u>candle holder</u> manufacturer, major in different kinds of <u>candle holders</u>, ranging from <u>glass candle holder</u>, ceramic candle holder, marble candle holder, Concrete candle holder, <u>Tin candle holder</u>, <u>Stainless candle jar</u> etc.</li> <li>Perfect for home/store/super market/restaurant/hotel/bar/KTV etc.</li> <li>With professional designer team, which can help design and open new mould based on your requirement.</li> <li>Post processing: color coating, plating, mercury, iridescent, engraving, printing, decal, spray color, frosty, gold plating, hand-drawing etc.</li> <li>Small MOQ is acceptable. We have regular products for supporting you.</li> </ol> |