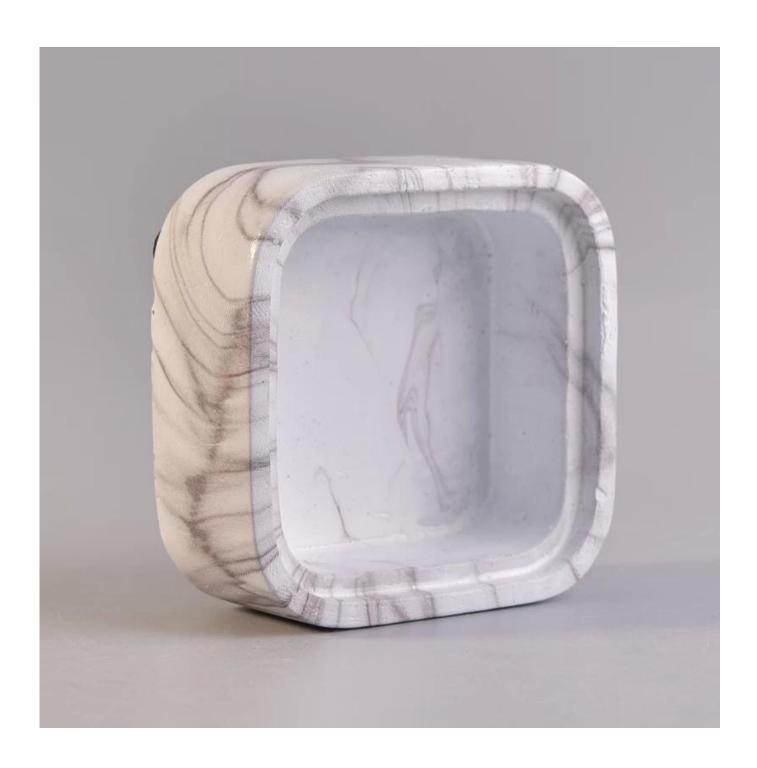

### **Square Shaped Water Transfer Printing Decorative Stackable Concrete Candle Vessel**

## Product Details

| Item number.             | SGSYF17041910                                                                                                              |
|--------------------------|----------------------------------------------------------------------------------------------------------------------------|
| Material                 | Cement, concrete, ceramic                                                                                                  |
| Craft                    | hand made                                                                                                                  |
| Samples time             | 1. 5 days if there is a form and size of the ceramic                                                                       |
|                          | 2. 15 days, if you need a new shape and size ceramic                                                                       |
| Product Capacity         | 500,000 ~ 1,000,000 pieces per month                                                                                       |
|                          | Hand made <u>ceramic candle holder</u> from high quality.                                                                  |
| The Features of products | <ol> <li>Suitable for use in hotel, house, etc.</li> <li>Eco-friendly.</li> <li>Meet FDA test, ASTM, CA 65 test</li> </ol> |