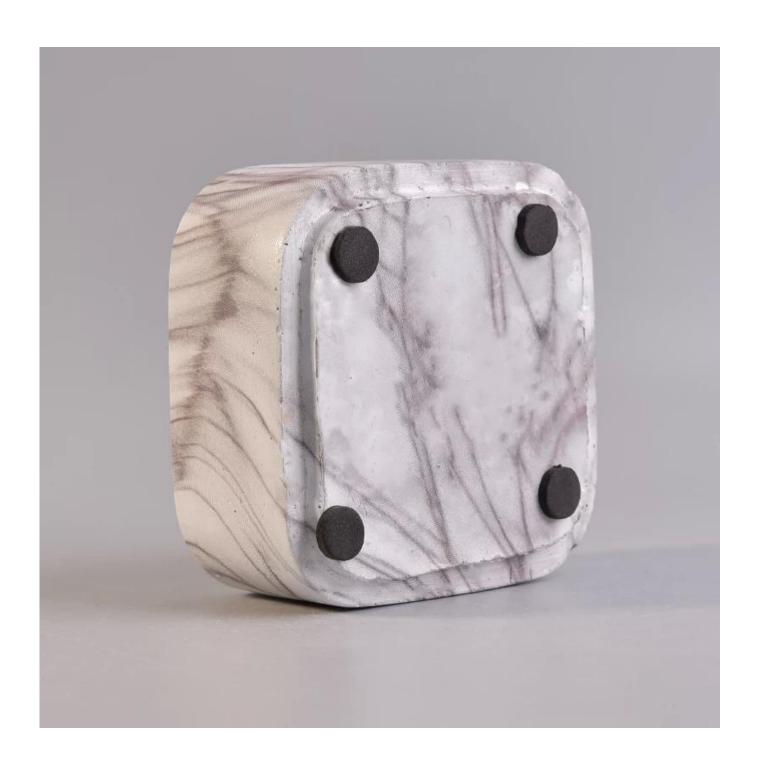

### **Square Shaped Water Transfer Printing Decorative Stackable Concrete Candle Vessel**

## Product Details

| Item number.             | SGSYF17041910                                                                                                              |
|--------------------------|----------------------------------------------------------------------------------------------------------------------------|
| Material                 | Cement, concrete, ceramic                                                                                                  |
| Craft                    | hand made                                                                                                                  |
| Samples time             | 1. 5 days if there is a form and size of the ceramic                                                                       |
|                          | 2. 15 days, if you need a new shape and size ceramic                                                                       |
| Product Capacity         | 500,000 ~ 1,000,000 pieces per month                                                                                       |
|                          | Hand made <u>ceramic candle holder</u> from high quality.                                                                  |
| The Features of products | <ol> <li>Suitable for use in hotel, house, etc.</li> <li>Eco-friendly.</li> <li>Meet FDA test, ASTM, CA 65 test</li> </ol> |