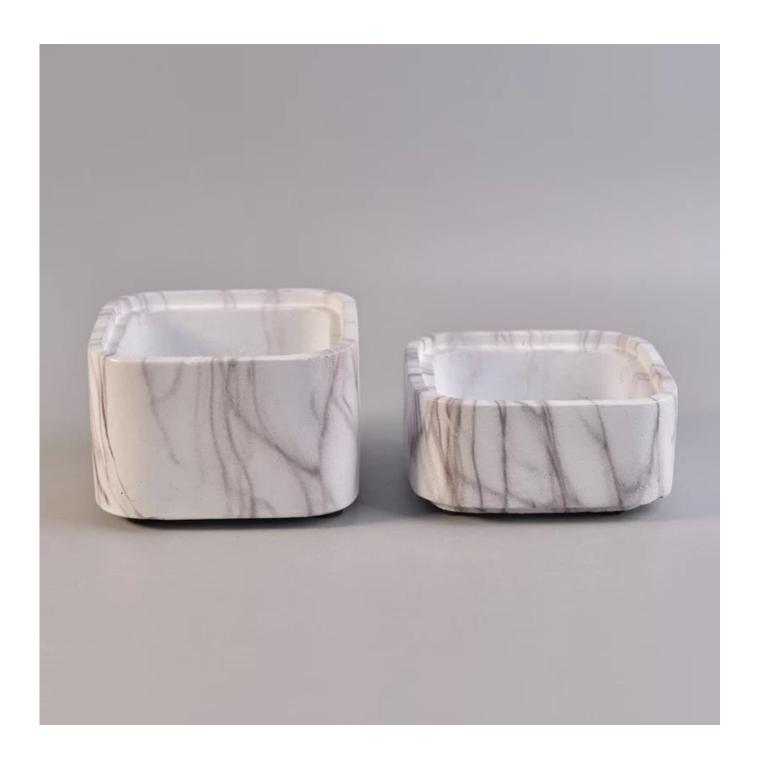

### **Square Shaped Water Transfer Printing Decorative Stackable Concrete Candle Vessel**

## Product Details

| Item number.             | SGSYF17041910                                                                                                              |
|--------------------------|----------------------------------------------------------------------------------------------------------------------------|
| Material                 | Cement, concrete, ceramic                                                                                                  |
| Craft                    | hand made                                                                                                                  |
| Samples time             | 1. 5 days if there is a form and size of the ceramic                                                                       |
|                          | 2. 15 days, if you need a new shape and size ceramic                                                                       |
| Product Capacity         | 500,000 ~ 1,000,000 pieces per month                                                                                       |
|                          | Hand made <u>ceramic candle holder</u> from high quality.                                                                  |
| The Features of products | <ol> <li>Suitable for use in hotel, house, etc.</li> <li>Eco-friendly.</li> <li>Meet FDA test, ASTM, CA 65 test</li> </ol> |