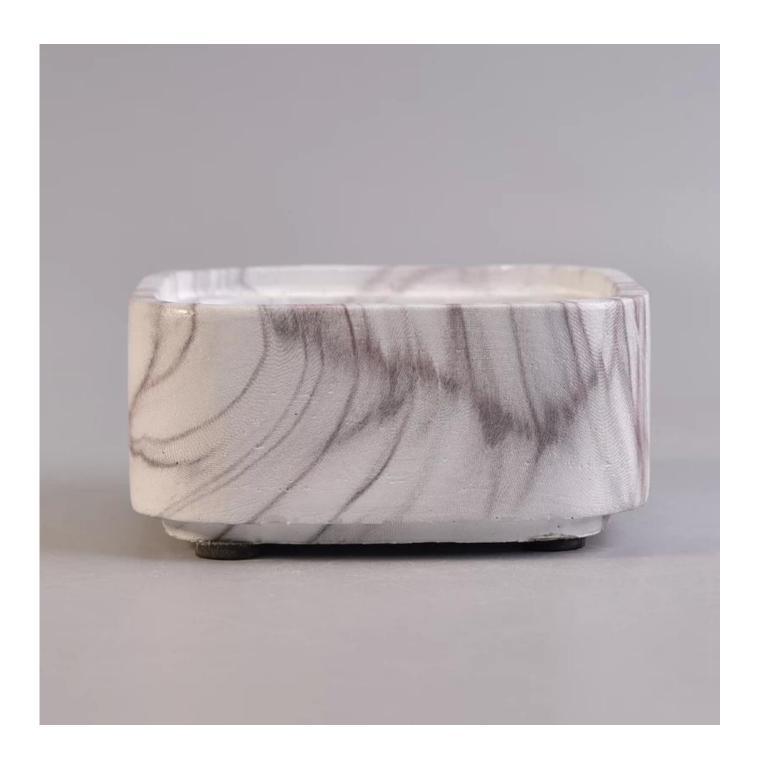

### **Square Shaped Water Transfer Printing Decorative Stackable Concrete Candle Vessel**

## Product Details

| Item number.             | SGSYF17041910                                                                                                              |
|--------------------------|----------------------------------------------------------------------------------------------------------------------------|
| Material                 | Cement, concrete, ceramic                                                                                                  |
| Craft                    | hand made                                                                                                                  |
| Samples time             | 1. 5 days if there is a form and size of the ceramic                                                                       |
|                          | 2. 15 days, if you need a new shape and size ceramic                                                                       |
| Product Capacity         | 500,000 ~ 1,000,000 pieces per month                                                                                       |
|                          | Hand made <u>ceramic candle holder</u> from high quality.                                                                  |
| The Features of products | <ol> <li>Suitable for use in hotel, house, etc.</li> <li>Eco-friendly.</li> <li>Meet FDA test, ASTM, CA 65 test</li> </ol> |