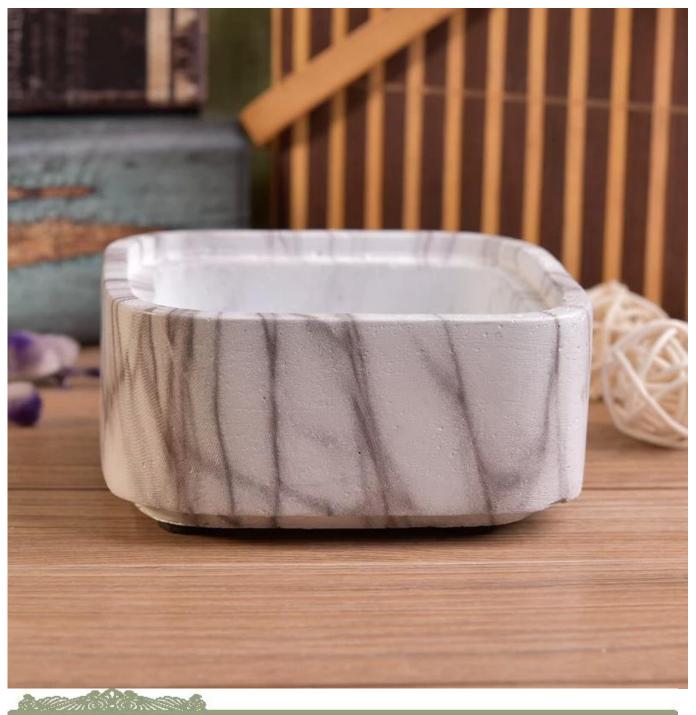

### **Square Shaped Water Transfer Printing Decorative Stackable Concrete Candle Vessel**

## Product Details

| Item number.             | SGSYF17041910                                                                                                              |
|--------------------------|----------------------------------------------------------------------------------------------------------------------------|
| Material                 | Cement, concrete, ceramic                                                                                                  |
| Craft                    | hand made                                                                                                                  |
| Samples time             | 1. 5 days if there is a form and size of the ceramic                                                                       |
|                          | 2. 15 days, if you need a new shape and size ceramic                                                                       |
| Product Capacity         | 500,000 ~ 1,000,000 pieces per month                                                                                       |
|                          | Hand made <u>ceramic candle holder</u> from high quality.                                                                  |
| The Features of products | <ol> <li>Suitable for use in hotel, house, etc.</li> <li>Eco-friendly.</li> <li>Meet FDA test, ASTM, CA 65 test</li> </ol> |