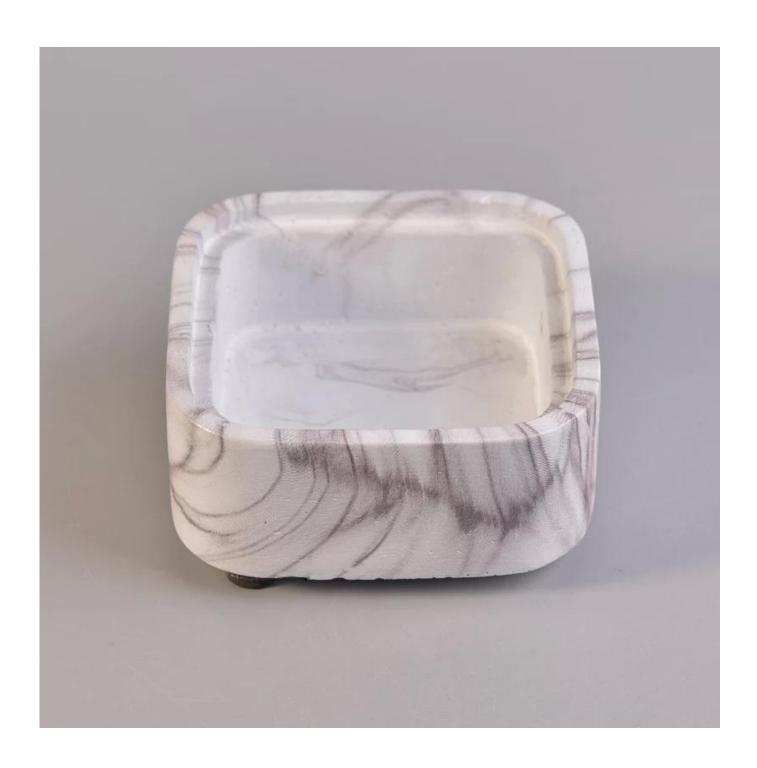

### **Square Shaped Water Transfer Printing Decorative Stackable Concrete Candle Vessel**

## Product Details

| Item number.             | SGSYF17041910                                                                                                              |
|--------------------------|----------------------------------------------------------------------------------------------------------------------------|
| Material                 | Cement, concrete, ceramic                                                                                                  |
| Craft                    | hand made                                                                                                                  |
| Samples time             | 1. 5 days if there is a form and size of the ceramic                                                                       |
|                          | 2. 15 days, if you need a new shape and size ceramic                                                                       |
| Product Capacity         | 500,000 ~ 1,000,000 pieces per month                                                                                       |
|                          | Hand made <u>ceramic candle holder</u> from high quality.                                                                  |
| The Features of products | <ol> <li>Suitable for use in hotel, house, etc.</li> <li>Eco-friendly.</li> <li>Meet FDA test, ASTM, CA 65 test</li> </ol> |