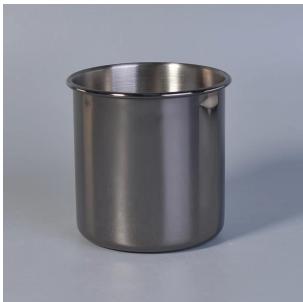

## **Stainless steel metal candle jars wholesale**

Item No. SGYB17052402

| Sizes        | Top dia: 92mm  Bottom dia: 85mm  Height: 91mm  Weight: 112g  Capacity: 460ml                                                                                                                                                                                                                                                                                                                                                                                                                                                                                                                                                                                                                            |
|--------------|---------------------------------------------------------------------------------------------------------------------------------------------------------------------------------------------------------------------------------------------------------------------------------------------------------------------------------------------------------------------------------------------------------------------------------------------------------------------------------------------------------------------------------------------------------------------------------------------------------------------------------------------------------------------------------------------------------|
| Material     | Stainless                                                                                                                                                                                                                                                                                                                                                                                                                                                                                                                                                                                                                                                                                               |
| Accessories  | cap, ceramic/metal/wood lid, wax, wick, shear etc                                                                                                                                                                                                                                                                                                                                                                                                                                                                                                                                                                                                                                                       |
| Finish       | decal, color coating, mercury, laser, frosted, plating, glazed etc.                                                                                                                                                                                                                                                                                                                                                                                                                                                                                                                                                                                                                                     |
| Packing      | <ol> <li>24/36/48/72 pcs per standard export packing carton</li> <li>Color/white/brown box packing</li> <li>Luxury gift box packing</li> <li>Shrinking packing</li> <li>Individual/set box packing</li> <li>Customized packing</li> </ol>                                                                                                                                                                                                                                                                                                                                                                                                                                                               |
| Our strength | <ol> <li>We are the professional candle holder manufacturer, major in different kinds of candle holders, ranging from glass candle holder, ceramic candle holder, marble candle holder, Concrete candle holder, Tin candle holder, Stainless candle jar etc.</li> <li>Perfect for home/store/super market/restaurant/hotel/bar/KTV etc.</li> <li>With professional designer team, which can help design and open new mould based on your requirement.</li> <li>Post processing: color coating, plating, mercury, iridescent, engraving, printing, decal, spray color, frosty, gold plating, hand-drawing etc.</li> <li>Small MOQ is acceptable. We have regular products for supporting you.</li> </ol> |
| Our service  | * Reply you within 24 hours  * Ranges of products for your selections  * Completely production system  * Skilled factory workers  * Both machine line and handmade line for your service  * Experienced QC team inspect the products comprehensively and strictly according to AQL standard  * Creative designer innovate newly products over 15 styles monthly  * Professional Logistic department supply to door service                                                                                                                                                                                                                                                                              |
| MOQ          | 5000pcs                                                                                                                                                                                                                                                                                                                                                                                                                                                                                                                                                                                                                                                                                                 |