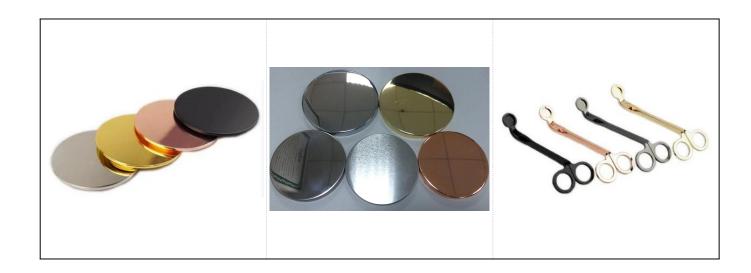

## Matched accessories:

Sunny Glassware is a leading candle holders supplier in China since 1992, our glass/ceramic/concrete candle jars etc. and matched accessorries

mainly export to USA, EU, AU over more than 24 years experience. We're strictly with the quality, our QC team inspect the products

## Our service as following:

- > Different shapes and sizes available, also welcome your own design.
- > Accessories: cap, glass/metal/wood lid, wax etc.
- > Decoration: decal, color coating, mercury, laser, frosted, plating etc.
- > Packing: normal safety packing, color/white/gift box packing, customized packing available.
- > Design power: more than 15 innovations monthly.
- > QC team: over 10 professional staffs inspect the production strictly and comprehensively, which meet AQL standard.
- > Sample: within 7 days
- > Certification: ASTM, 100% lead& cadmium free.