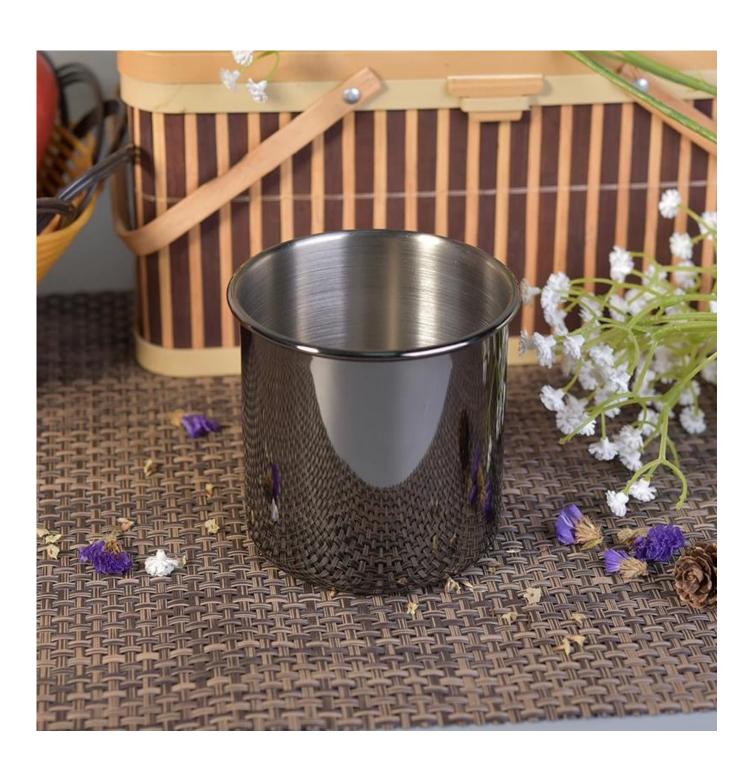

## **Stainless steel metal candle jars wholesale**

Item No. SGYB17052402

| Sizes        | Top dia: 92mm  Bottom dia: 85mm  Height: 91mm  Weight: 112g  Capacity: 460ml                                                                                                                                                                                                                                                                                                                                                                                                                                                                                                                                                                                                                            |
|--------------|---------------------------------------------------------------------------------------------------------------------------------------------------------------------------------------------------------------------------------------------------------------------------------------------------------------------------------------------------------------------------------------------------------------------------------------------------------------------------------------------------------------------------------------------------------------------------------------------------------------------------------------------------------------------------------------------------------|
| Material     | Stainless                                                                                                                                                                                                                                                                                                                                                                                                                                                                                                                                                                                                                                                                                               |
| Accessories  | cap, ceramic/metal/wood lid, wax, wick, shear etc                                                                                                                                                                                                                                                                                                                                                                                                                                                                                                                                                                                                                                                       |
| Finish       | decal, color coating, mercury, laser, frosted, plating, glazed etc.                                                                                                                                                                                                                                                                                                                                                                                                                                                                                                                                                                                                                                     |
| Packing      | <ol> <li>24/36/48/72 pcs per standard export packing carton</li> <li>Color/white/brown box packing</li> <li>Luxury gift box packing</li> <li>Shrinking packing</li> <li>Individual/set box packing</li> <li>Customized packing</li> </ol>                                                                                                                                                                                                                                                                                                                                                                                                                                                               |
| Our strength | <ol> <li>We are the professional candle holder manufacturer, major in different kinds of candle holders, ranging from glass candle holder, ceramic candle holder, marble candle holder, Concrete candle holder, Tin candle holder, Stainless candle jar etc.</li> <li>Perfect for home/store/super market/restaurant/hotel/bar/KTV etc.</li> <li>With professional designer team, which can help design and open new mould based on your requirement.</li> <li>Post processing: color coating, plating, mercury, iridescent, engraving, printing, decal, spray color, frosty, gold plating, hand-drawing etc.</li> <li>Small MOQ is acceptable. We have regular products for supporting you.</li> </ol> |
| Our service  | * Reply you within 24 hours  * Ranges of products for your selections  * Completely production system  * Skilled factory workers  * Both machine line and handmade line for your service  * Experienced QC team inspect the products comprehensively and strictly according to AQL standard  * Creative designer innovate newly products over 15 styles monthly  * Professional Logistic department supply to door service                                                                                                                                                                                                                                                                              |
| MOQ          | 5000pcs                                                                                                                                                                                                                                                                                                                                                                                                                                                                                                                                                                                                                                                                                                 |