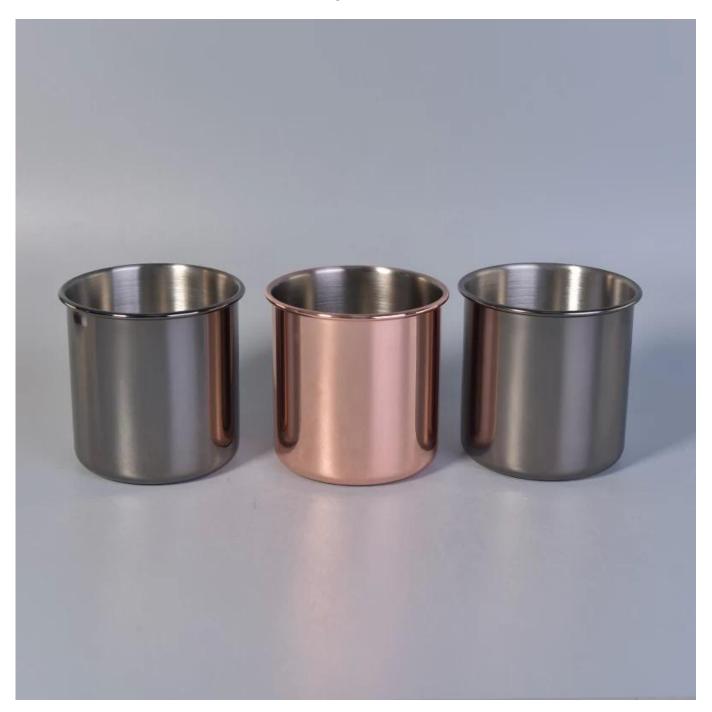

## **Stainless steel metal candle jars wholesale**

Item No. SGYB17052402

| Sizes        | Top dia: 92mm  Bottom dia: 85mm  Height: 91mm  Weight: 112g  Capacity: 460ml                                                                                                                                                                                                                                                                                                                                                                                                                                                                                                                                                                                                                            |
|--------------|---------------------------------------------------------------------------------------------------------------------------------------------------------------------------------------------------------------------------------------------------------------------------------------------------------------------------------------------------------------------------------------------------------------------------------------------------------------------------------------------------------------------------------------------------------------------------------------------------------------------------------------------------------------------------------------------------------|
| Material     | Stainless                                                                                                                                                                                                                                                                                                                                                                                                                                                                                                                                                                                                                                                                                               |
| Accessories  | cap, ceramic/metal/wood lid, wax, wick, shear etc                                                                                                                                                                                                                                                                                                                                                                                                                                                                                                                                                                                                                                                       |
| Finish       | decal, color coating, mercury, laser, frosted, plating, glazed etc.                                                                                                                                                                                                                                                                                                                                                                                                                                                                                                                                                                                                                                     |
| Packing      | <ol> <li>24/36/48/72 pcs per standard export packing carton</li> <li>Color/white/brown box packing</li> <li>Luxury gift box packing</li> <li>Shrinking packing</li> <li>Individual/set box packing</li> <li>Customized packing</li> </ol>                                                                                                                                                                                                                                                                                                                                                                                                                                                               |
| Our strength | <ol> <li>We are the professional candle holder manufacturer, major in different kinds of candle holders, ranging from glass candle holder, ceramic candle holder, marble candle holder, Concrete candle holder, Tin candle holder, Stainless candle jar etc.</li> <li>Perfect for home/store/super market/restaurant/hotel/bar/KTV etc.</li> <li>With professional designer team, which can help design and open new mould based on your requirement.</li> <li>Post processing: color coating, plating, mercury, iridescent, engraving, printing, decal, spray color, frosty, gold plating, hand-drawing etc.</li> <li>Small MOQ is acceptable. We have regular products for supporting you.</li> </ol> |
| Our service  | * Reply you within 24 hours  * Ranges of products for your selections  * Completely production system  * Skilled factory workers  * Both machine line and handmade line for your service  * Experienced QC team inspect the products comprehensively and strictly according to AQL standard  * Creative designer innovate newly products over 15 styles monthly  * Professional Logistic department supply to door service                                                                                                                                                                                                                                                                              |
| MOQ          | 5000pcs                                                                                                                                                                                                                                                                                                                                                                                                                                                                                                                                                                                                                                                                                                 |