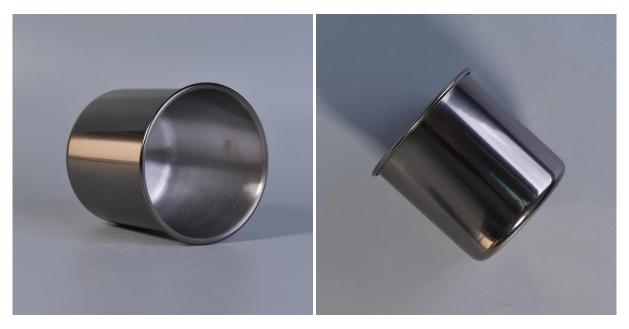

## **Stainless steel metal candle jars wholesale**

Item No. SGYB17052402

| Sizes        | Top dia: 92mm  Bottom dia: 85mm  Height: 91mm  Weight: 112g  Capacity: 460ml                                                                                                                                                                                                                                                                                                                                                                                                                                                                                                                                                                                                                            |
|--------------|---------------------------------------------------------------------------------------------------------------------------------------------------------------------------------------------------------------------------------------------------------------------------------------------------------------------------------------------------------------------------------------------------------------------------------------------------------------------------------------------------------------------------------------------------------------------------------------------------------------------------------------------------------------------------------------------------------|
| Material     | Stainless                                                                                                                                                                                                                                                                                                                                                                                                                                                                                                                                                                                                                                                                                               |
| Accessories  | cap, ceramic/metal/wood lid, wax, wick, shear etc                                                                                                                                                                                                                                                                                                                                                                                                                                                                                                                                                                                                                                                       |
| Finish       | decal, color coating, mercury, laser, frosted, plating, glazed etc.                                                                                                                                                                                                                                                                                                                                                                                                                                                                                                                                                                                                                                     |
| Packing      | <ol> <li>24/36/48/72 pcs per standard export packing carton</li> <li>Color/white/brown box packing</li> <li>Luxury gift box packing</li> <li>Shrinking packing</li> <li>Individual/set box packing</li> <li>Customized packing</li> </ol>                                                                                                                                                                                                                                                                                                                                                                                                                                                               |
| Our strength | <ol> <li>We are the professional candle holder manufacturer, major in different kinds of candle holders, ranging from glass candle holder, ceramic candle holder, marble candle holder, Concrete candle holder, Tin candle holder, Stainless candle jar etc.</li> <li>Perfect for home/store/super market/restaurant/hotel/bar/KTV etc.</li> <li>With professional designer team, which can help design and open new mould based on your requirement.</li> <li>Post processing: color coating, plating, mercury, iridescent, engraving, printing, decal, spray color, frosty, gold plating, hand-drawing etc.</li> <li>Small MOQ is acceptable. We have regular products for supporting you.</li> </ol> |
| Our service  | * Reply you within 24 hours  * Ranges of products for your selections  * Completely production system  * Skilled factory workers  * Both machine line and handmade line for your service  * Experienced QC team inspect the products comprehensively and strictly according to AQL standard  * Creative designer innovate newly products over 15 styles monthly  * Professional Logistic department supply to door service                                                                                                                                                                                                                                                                              |
| MOQ          | 5000pcs                                                                                                                                                                                                                                                                                                                                                                                                                                                                                                                                                                                                                                                                                                 |