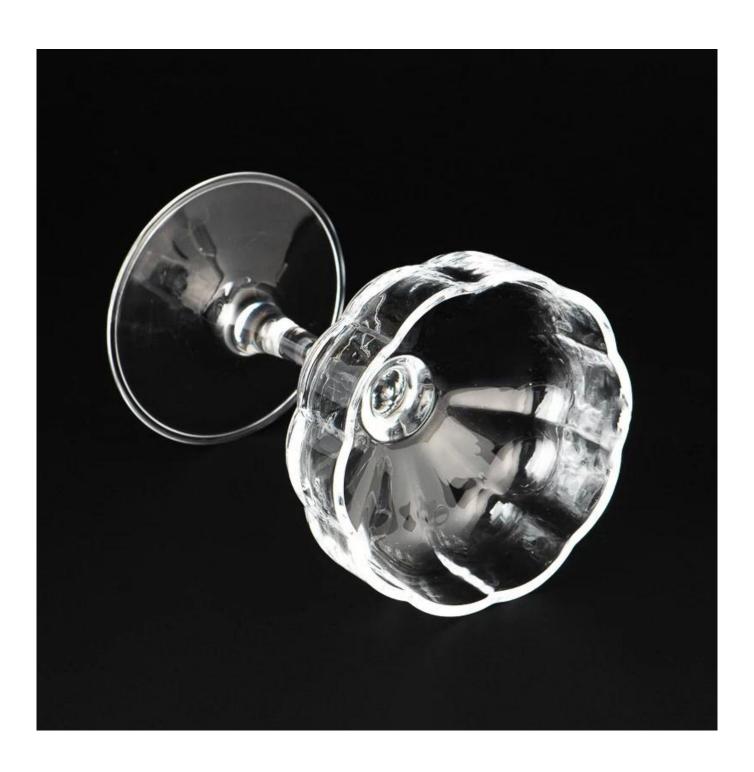

#### stem Daiquiri glass wine glass Margarita glass

Sample lead time: 7-12days

\* this candle holder is glass material

\* popular size in market