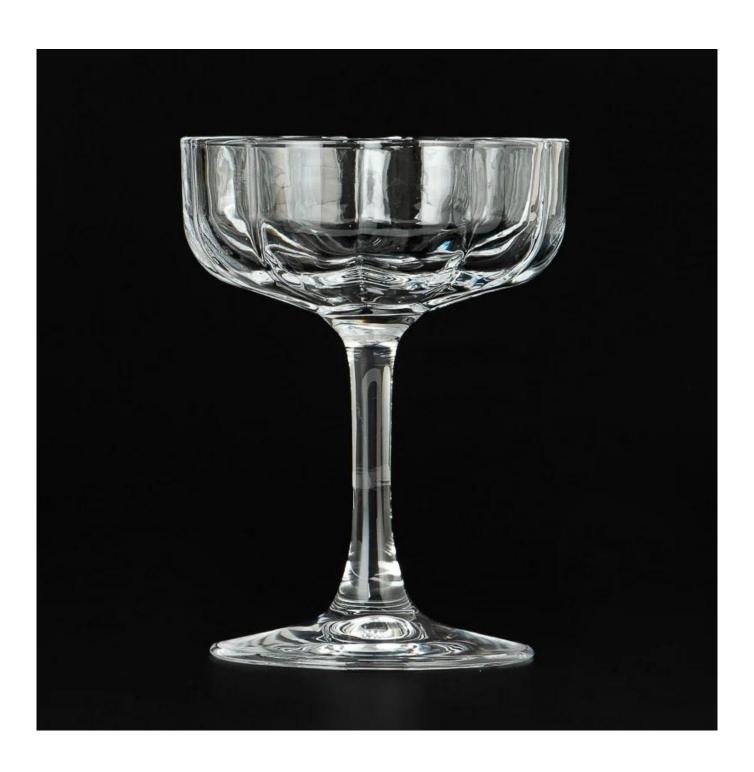

#### stem Daiquiri glass wine glass Margarita glass

Sample lead time: 7-12days

\* this candle holder is glass material

\* popular size in market