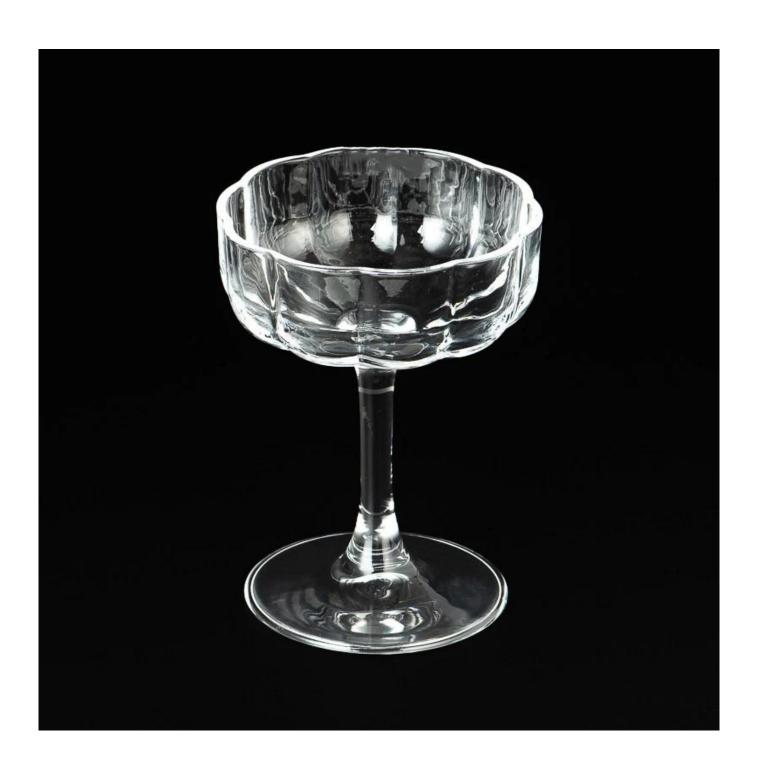

#### stem Daiquiri glass wine glass Margarita glass

Sample lead time: 7-12days

\* this candle holder is glass material

\* popular size in market