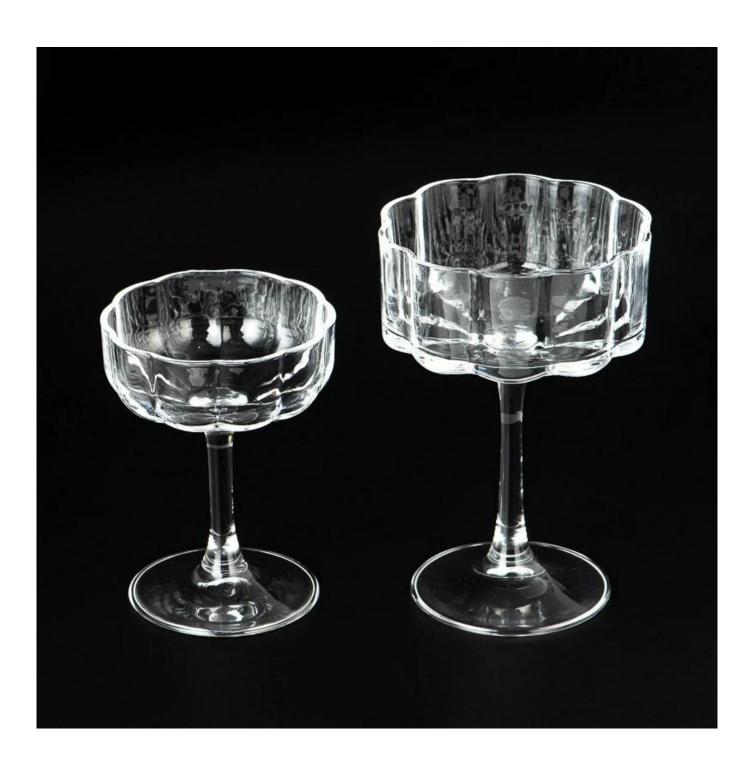

#### stem Daiquiri glass wine glass Margarita glass

Sample lead time: 7-12days

\* this candle holder is glass material

\* popular size in market