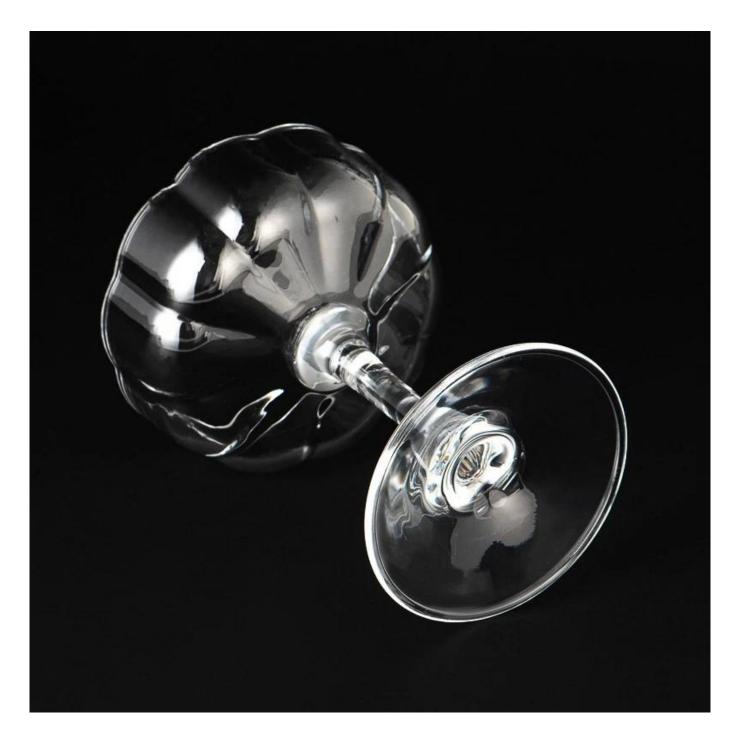

#### stem Daiquiri glass wine glass Margarita glass

Sample lead time: 7-12days

\* this candle holder is glass material

\* popular size in market