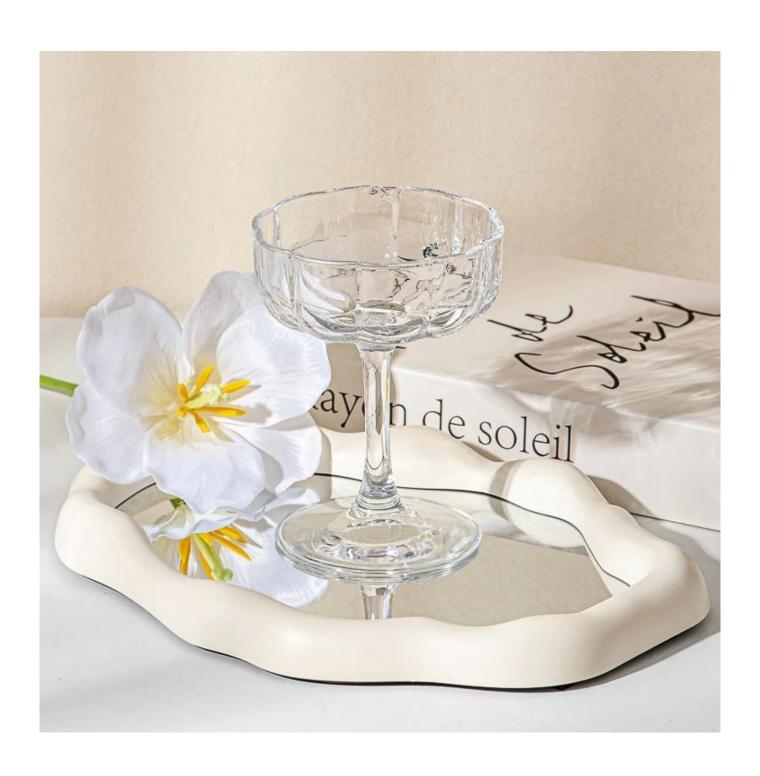

#### stem Daiquiri glass wine glass Margarita glass

Sample lead time: 7-12days

\* this candle holder is glass material

\* popular size in market