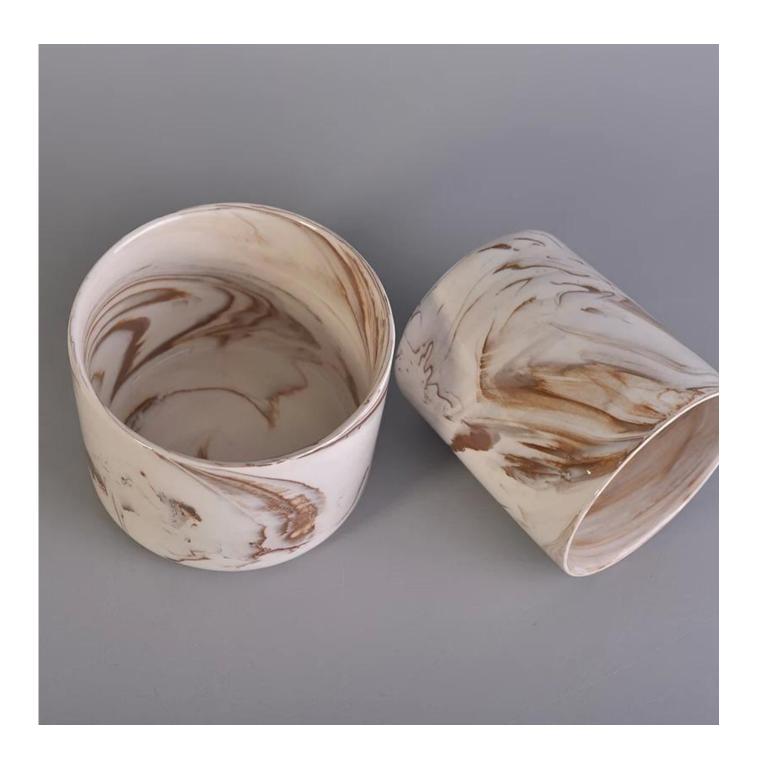

## stock marble effect ceramic candle jars

| Item Name       | stock marble effect ceramic candle jars                                                                                                                 |
|-----------------|---------------------------------------------------------------------------------------------------------------------------------------------------------|
| Item No.        | SGSN17041019                                                                                                                                            |
| Size            | Top Dia:110mm Bottom Dia:106mm Height:80mm Weight:373g Capacity:512ml                                                                                   |
| ОЕМ             | Any Custom Capacity&design are available                                                                                                                |
| Brand name      | Sunny Glassware                                                                                                                                         |
| Sample time     | <ol> <li>5 days to exist in the shape and size of the products</li> <li>15 days if you need new shape and size of products</li> </ol>                   |
| Packing         | Security packaging normal 24pcs / 36pcs / 48pcs per carton etc. export with egg divider                                                                 |
| Moq             | 5,000pcs                                                                                                                                                |
| Delivery time   | Within 35 days after order confirmed                                                                                                                    |
| Payment terms   | 30% deposit by T / T in advance, the balance after showing the copy of B / L $$                                                                         |
| Product Feature | 1.High quality and competitive prices 2.Meet FDA, SGS, LFGB test etc. 3.Eco-friendly 4.Widely applies to wedding, party, house, bar etc. 5.Machine made |