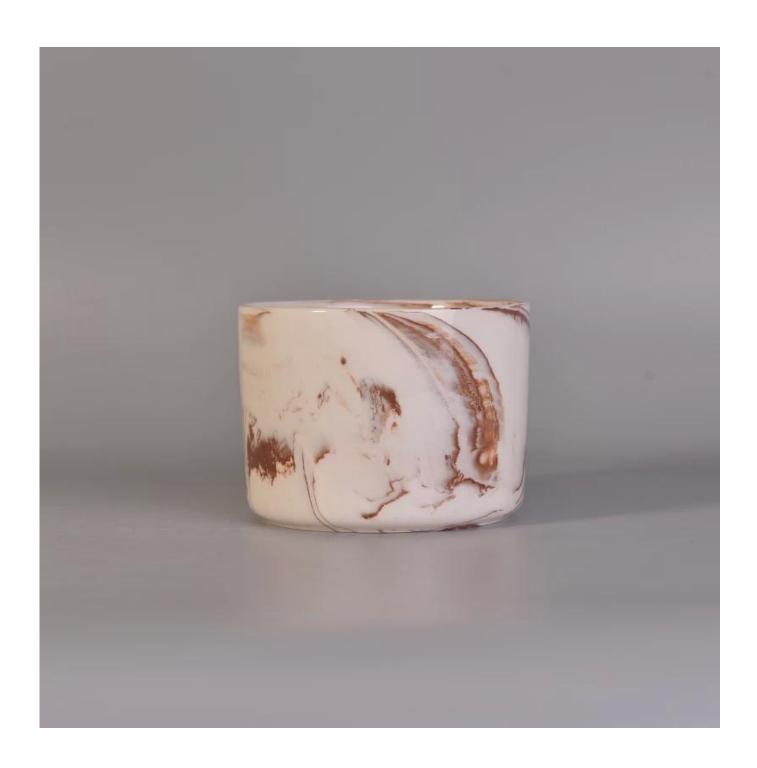

## stock marble effect ceramic candle jars

| Item Name       | stock marble effect ceramic candle jars                                                                                                                 |
|-----------------|---------------------------------------------------------------------------------------------------------------------------------------------------------|
| Item No.        | SGSN17041019                                                                                                                                            |
| Size            | Top Dia:110mm Bottom Dia:106mm Height:80mm Weight:373g Capacity:512ml                                                                                   |
| ОЕМ             | Any Custom Capacity&design are available                                                                                                                |
| Brand name      | Sunny Glassware                                                                                                                                         |
| Sample time     | <ol> <li>5 days to exist in the shape and size of the products</li> <li>15 days if you need new shape and size of products</li> </ol>                   |
| Packing         | Security packaging normal 24pcs / 36pcs / 48pcs per carton etc. export with egg divider                                                                 |
| Moq             | 5,000pcs                                                                                                                                                |
| Delivery time   | Within 35 days after order confirmed                                                                                                                    |
| Payment terms   | 30% deposit by T / T in advance, the balance after showing the copy of B / L $$                                                                         |
| Product Feature | 1.High quality and competitive prices 2.Meet FDA, SGS, LFGB test etc. 3.Eco-friendly 4.Widely applies to wedding, party, house, bar etc. 5.Machine made |