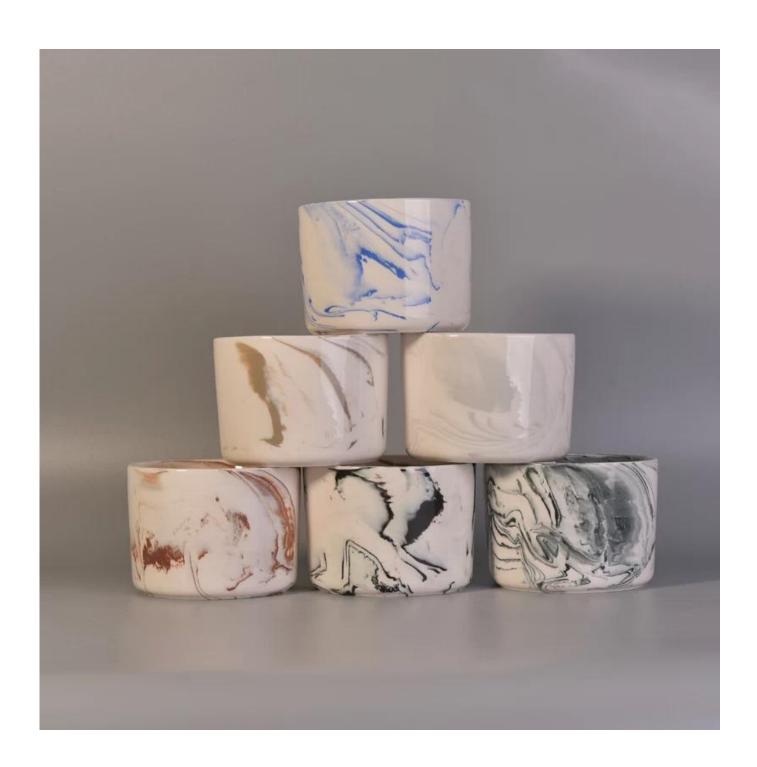

## **Professional services**

- 1. Various designs and sizes <u>candle holders</u> for selection.
- 2 Any color painted, cold, electroplating, laser, glazing <u>candle jar</u> model Processing is available
- 3. Special package as shrink film, color gift box, white gift box, etc.
- 4. We are exclusive of employees for quality control
- 5. We have a professional workshop and warehouse for ensure delivery time