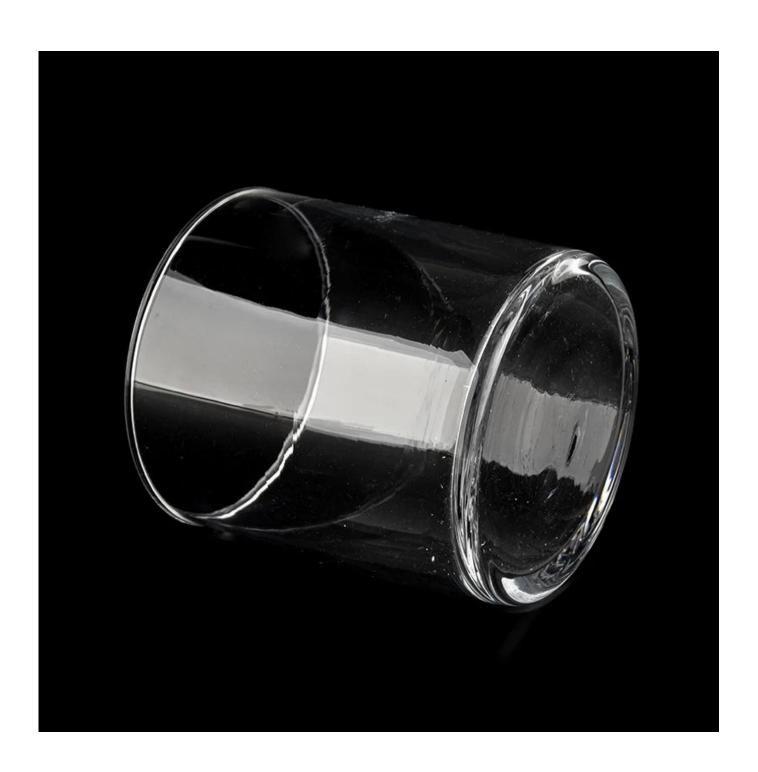

# Straight Side Glass Candle Jars 345ml 9oz Wax Glass Candle Holders Wholesale

product description

| product<br>name   | Sunny Glassware blue white fleck 500ml empty candle jars for candle making                       |
|-------------------|--------------------------------------------------------------------------------------------------|
| Sample<br>time    | 1. 5 days if there is glass shape and size<br>2. 15 days, if you need new shapes and sizes glass |
| Measure           | Item No.:SGLYP21072604 Top dia: 100mm Bottom dia: 92mm Height:104mm Weight:489g Capacity: 495ml  |
| Packing           | Normal packing, Individual gift box, PVC box, window box, color box, white box, etc              |
| Delivery<br>time  | Within 35 days after the sample and order confirmed                                              |
| Payment<br>term   | 30% deposit by T/T in advance and the balance against the copy of B/L                            |
| Shipment          | By sea,by air,by Express and your shipping agent is acceptable                                   |
| Usage<br>Occasion | Home decor, Wedding Decoration, Wedding Favors, Decoration enhancement,                          |