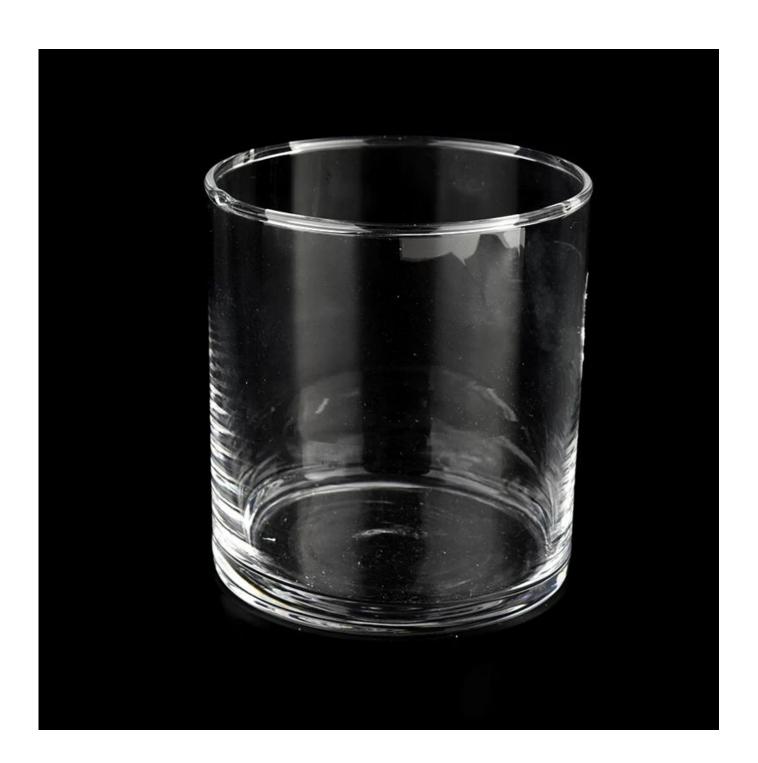

# Straight Side Glass Candle Jars 345ml 9oz Wax Glass Candle Holders Wholesale

product description

| product<br>name   | Sunny Glassware blue white fleck 500ml empty candle jars for candle making                       |
|-------------------|--------------------------------------------------------------------------------------------------|
| Sample<br>time    | 1. 5 days if there is glass shape and size<br>2. 15 days, if you need new shapes and sizes glass |
| Measure           | Item No.:SGLYP21072604 Top dia: 100mm Bottom dia: 92mm Height:104mm Weight:489g Capacity: 495ml  |
| Packing           | Normal packing, Individual gift box, PVC box, window box, color box, white box, etc              |
| Delivery<br>time  | Within 35 days after the sample and order confirmed                                              |
| Payment<br>term   | 30% deposit by T/T in advance and the balance against the copy of B/L                            |
| Shipment          | By sea,by air,by Express and your shipping agent is acceptable                                   |
| Usage<br>Occasion | Home decor, Wedding Decoration, Wedding Favors, Decoration enhancement,                          |