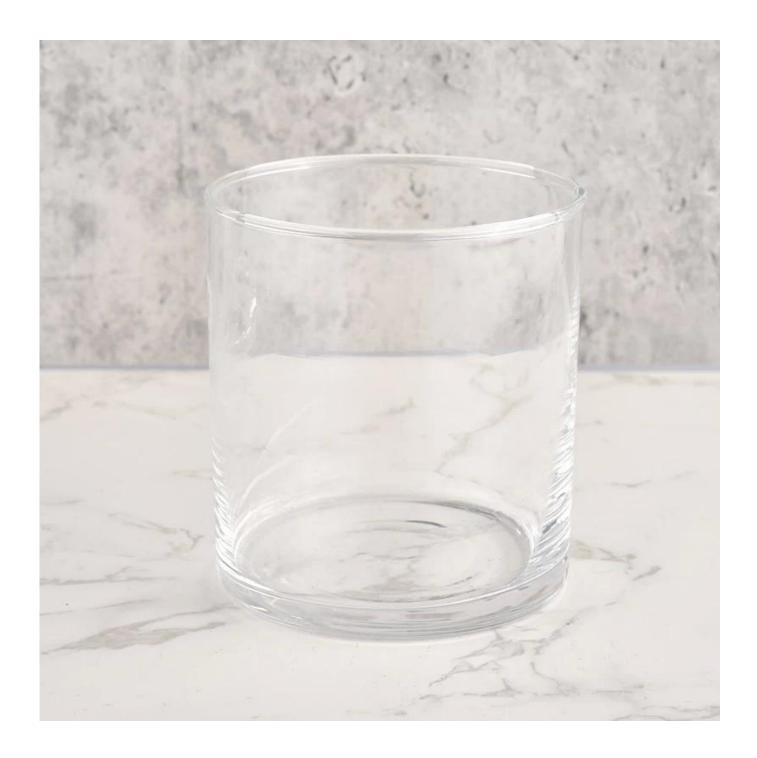

# Straight Side Glass Candle Jars 345ml 9oz Wax Glass Candle Holders Wholesale

product description

| product<br>name   | Sunny Glassware blue white fleck 500ml empty candle jars for candle making                       |
|-------------------|--------------------------------------------------------------------------------------------------|
| Sample<br>time    | 1. 5 days if there is glass shape and size<br>2. 15 days, if you need new shapes and sizes glass |
| Measure           | Item No.:SGLYP21072604 Top dia: 100mm Bottom dia: 92mm Height:104mm Weight:489g Capacity: 495ml  |
| Packing           | Normal packing, Individual gift box, PVC box, window box, color box, white box, etc              |
| Delivery<br>time  | Within 35 days after the sample and order confirmed                                              |
| Payment<br>term   | 30% deposit by T/T in advance and the balance against the copy of B/L                            |
| Shipment          | By sea,by air,by Express and your shipping agent is acceptable                                   |
| Usage<br>Occasion | Home decor, Wedding Decoration, Wedding Favors, Decoration enhancement,                          |