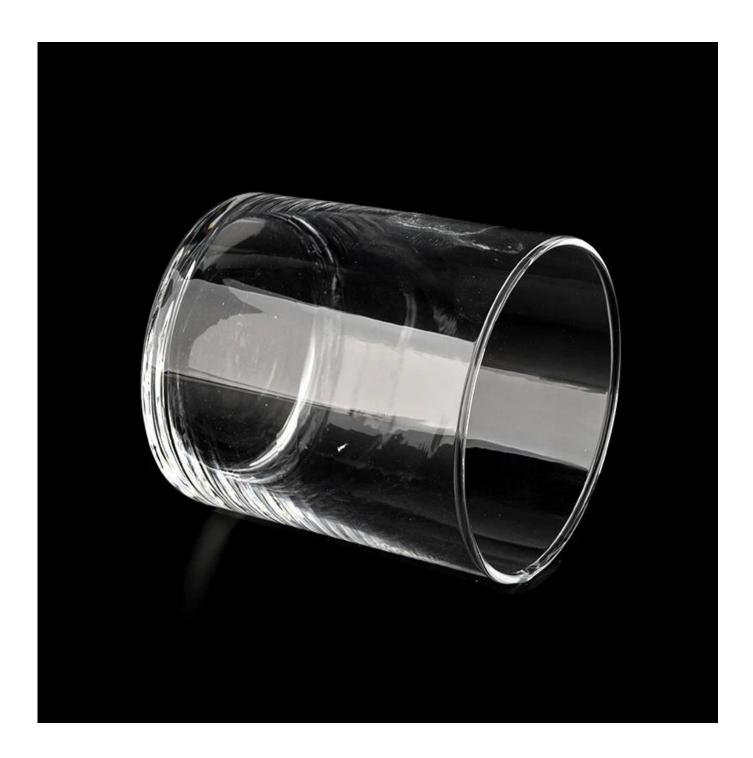

# Straight Side Glass Candle Jars 345ml 9oz Wax Glass Candle Holders Wholesale

product description

| product<br>name   | Sunny Glassware blue white fleck 500ml empty candle jars for candle making                       |
|-------------------|--------------------------------------------------------------------------------------------------|
| Sample<br>time    | 1. 5 days if there is glass shape and size<br>2. 15 days, if you need new shapes and sizes glass |
| Measure           | Item No.:SGLYP21072604 Top dia: 100mm Bottom dia: 92mm Height:104mm Weight:489g Capacity: 495ml  |
| Packing           | Normal packing, Individual gift box, PVC box, window box, color box, white box, etc              |
| Delivery<br>time  | Within 35 days after the sample and order confirmed                                              |
| Payment<br>term   | 30% deposit by T/T in advance and the balance against the copy of B/L                            |
| Shipment          | By sea,by air,by Express and your shipping agent is acceptable                                   |
| Usage<br>Occasion | Home decor, Wedding Decoration, Wedding Favors, Decoration enhancement,                          |