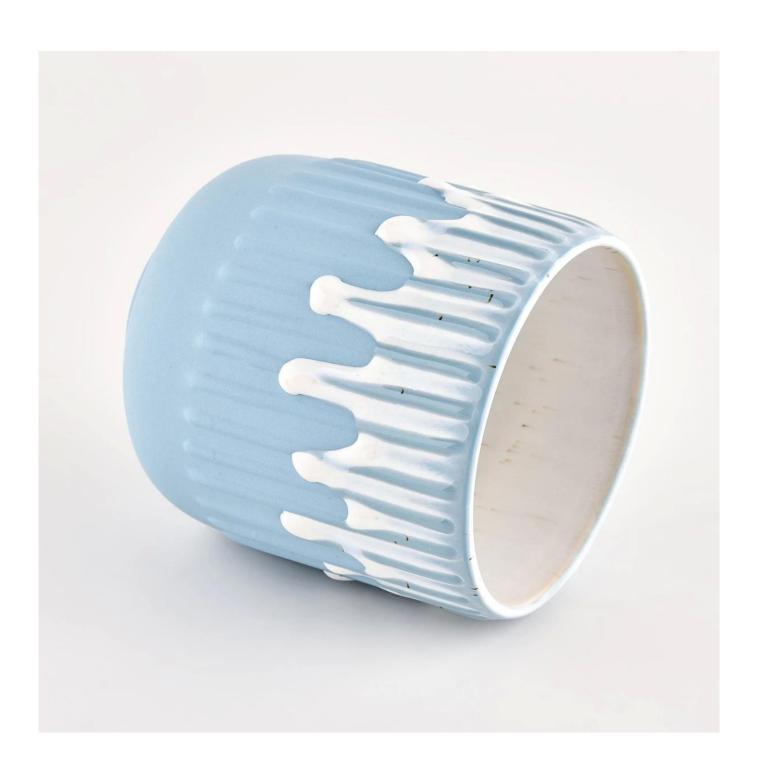

## Strip pattern 12oz ceramic candle jar and lids for wholesale

Sunny Glassware is the leading candle holder manufacturer in China.

Sunny Glassware not only executes OEM / ODM orders, but also helps many brands get started with the product concept.

## Product Details

| product name | Strip pattern 12oz ceramic candle jar and lids for wholesale |
|--------------|--------------------------------------------------------------|
| Article      | SGMK21111705                                                 |

| Cut it                     | Lids Dia:86mm Weight:149g Jar: Top dia:87.6 mm Bottom dia: 50 mm Height: 97 mm Weight: 312 g Capacity: 400 ml                                                                                                             |
|----------------------------|---------------------------------------------------------------------------------------------------------------------------------------------------------------------------------------------------------------------------|
| Capacity                   | candle holders of different sizes etc. It's available                                                                                                                                                                     |
| Sampling time              | 1.5 days if the shape and size of the products exist 2.15 days if you need a new shape and size of the products                                                                                                           |
| package                    | Regular security packing 24 pieces / 36 pieces / 48 pieces and so on for export carton with egg divider                                                                                                                   |
| MOQ                        | 5000pcs                                                                                                                                                                                                                   |
| Delivery time              | Within 55 days of order confirmation                                                                                                                                                                                      |
| Payment terms              | 30% deposit by T / T in advance, the balance after showing the copy of B / L $$                                                                                                                                           |
| Product<br>characteristics | <ol> <li>High quality and competitive prices</li> <li>ASTM test</li> <li>Ecological</li> <li>It is widely aimed at weddings, parties, home, bars etc.</li> <li>ceramic contianer with transmutation decoration</li> </ol> |