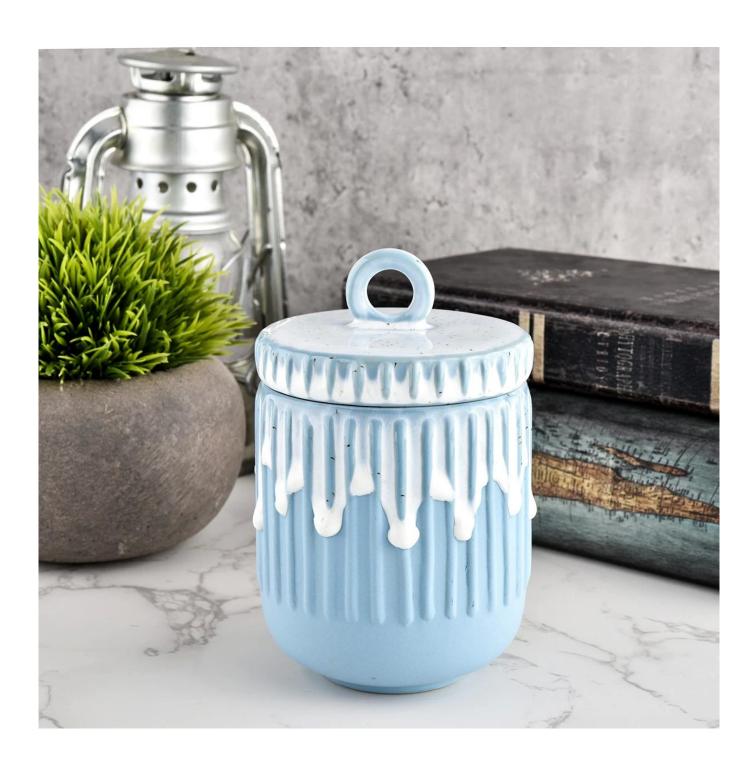

## Strip pattern 12oz ceramic candle jar and lids for wholesale

Sunny Glassware is the leading candle holder manufacturer in China.

Sunny Glassware not only executes OEM / ODM orders, but also helps many brands get started with the product concept.

## Product Details

| product name | Strip pattern 12oz ceramic candle jar and lids for wholesale |
|--------------|--------------------------------------------------------------|
| Article      | SGMK21111705                                                 |

| Cut it                     | Lids Dia:86mm Weight:149g Jar: Top dia:87.6 mm Bottom dia: 50 mm Height: 97 mm Weight: 312 g Capacity: 400 ml                                                                                                             |
|----------------------------|---------------------------------------------------------------------------------------------------------------------------------------------------------------------------------------------------------------------------|
| Capacity                   | candle holders of different sizes etc. It's available                                                                                                                                                                     |
| Sampling time              | 1.5 days if the shape and size of the products exist 2.15 days if you need a new shape and size of the products                                                                                                           |
| package                    | Regular security packing 24 pieces / 36 pieces / 48 pieces and so on for export carton with egg divider                                                                                                                   |
| MOQ                        | 5000pcs                                                                                                                                                                                                                   |
| Delivery time              | Within 55 days of order confirmation                                                                                                                                                                                      |
| Payment terms              | 30% deposit by T / T in advance, the balance after showing the copy of B / L $$                                                                                                                                           |
| Product<br>characteristics | <ol> <li>High quality and competitive prices</li> <li>ASTM test</li> <li>Ecological</li> <li>It is widely aimed at weddings, parties, home, bars etc.</li> <li>ceramic contianer with transmutation decoration</li> </ol> |