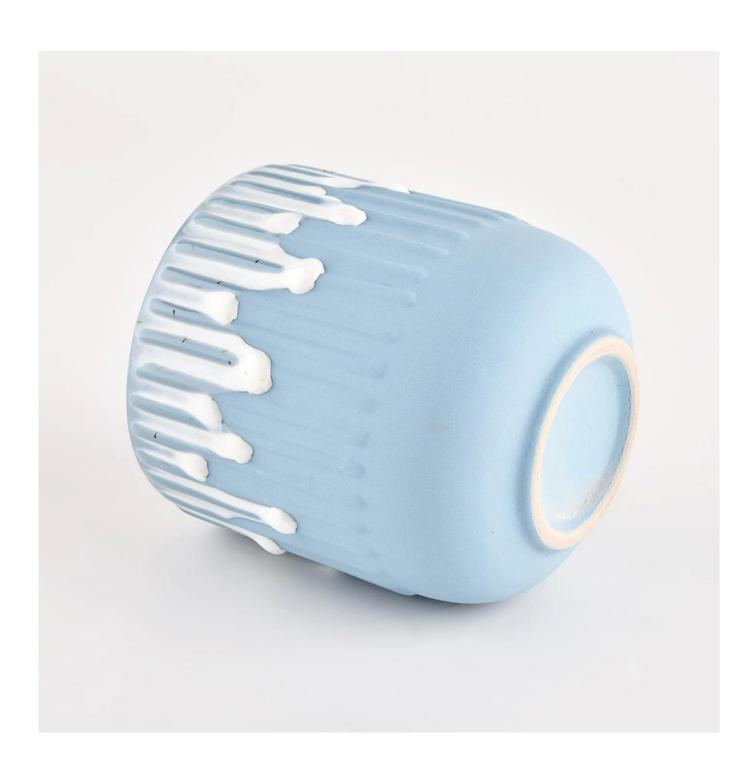

## Strip pattern 12oz ceramic candle jar and lids for wholesale

Sunny Glassware is the leading candle holder manufacturer in China.

Sunny Glassware not only executes OEM / ODM orders, but also helps many brands get started with the product concept.

## Product Details

| product name | Strip pattern 12oz ceramic candle jar and lids for wholesale |
|--------------|--------------------------------------------------------------|
| Article      | SGMK21111705                                                 |

| Cut it                     | Lids Dia:86mm Weight:149g Jar: Top dia:87.6 mm Bottom dia: 50 mm Height: 97 mm Weight: 312 g Capacity: 400 ml                                                                                                             |
|----------------------------|---------------------------------------------------------------------------------------------------------------------------------------------------------------------------------------------------------------------------|
| Capacity                   | candle holders of different sizes etc. It's available                                                                                                                                                                     |
| Sampling time              | 1.5 days if the shape and size of the products exist 2.15 days if you need a new shape and size of the products                                                                                                           |
| package                    | Regular security packing 24 pieces / 36 pieces / 48 pieces and so on for export carton with egg divider                                                                                                                   |
| MOQ                        | 5000pcs                                                                                                                                                                                                                   |
| Delivery time              | Within 55 days of order confirmation                                                                                                                                                                                      |
| Payment terms              | 30% deposit by T / T in advance, the balance after showing the copy of B / L $$                                                                                                                                           |
| Product<br>characteristics | <ol> <li>High quality and competitive prices</li> <li>ASTM test</li> <li>Ecological</li> <li>It is widely aimed at weddings, parties, home, bars etc.</li> <li>ceramic contianer with transmutation decoration</li> </ol> |