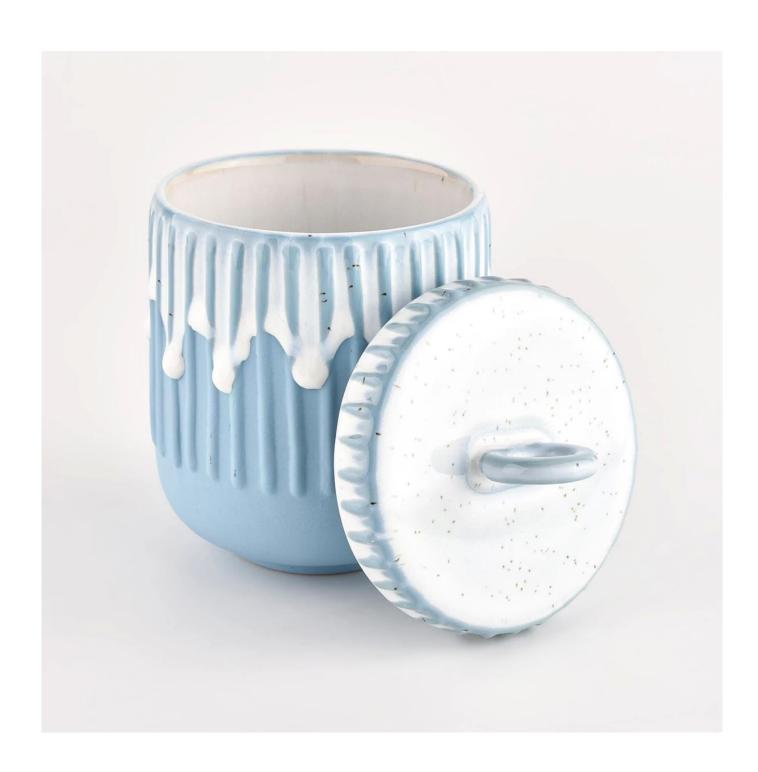

## Strip pattern 12oz ceramic candle jar and lids for wholesale

Sunny Glassware is the leading candle holder manufacturer in China.

Sunny Glassware not only executes OEM / ODM orders, but also helps many brands get started with the product concept.

## Product Details

| product name | Strip pattern 12oz ceramic candle jar and lids for wholesale |
|--------------|--------------------------------------------------------------|
| Article      | SGMK21111705                                                 |

| Cut it                     | Lids Dia:86mm Weight:149g Jar: Top dia:87.6 mm Bottom dia: 50 mm Height: 97 mm Weight: 312 g Capacity: 400 ml                                                                                                             |
|----------------------------|---------------------------------------------------------------------------------------------------------------------------------------------------------------------------------------------------------------------------|
| Capacity                   | candle holders of different sizes etc. It's available                                                                                                                                                                     |
| Sampling time              | 1.5 days if the shape and size of the products exist 2.15 days if you need a new shape and size of the products                                                                                                           |
| package                    | Regular security packing 24 pieces / 36 pieces / 48 pieces and so on for export carton with egg divider                                                                                                                   |
| MOQ                        | 5000pcs                                                                                                                                                                                                                   |
| Delivery time              | Within 55 days of order confirmation                                                                                                                                                                                      |
| Payment terms              | 30% deposit by T / T in advance, the balance after showing the copy of B / L $$                                                                                                                                           |
| Product<br>characteristics | <ol> <li>High quality and competitive prices</li> <li>ASTM test</li> <li>Ecological</li> <li>It is widely aimed at weddings, parties, home, bars etc.</li> <li>ceramic contianer with transmutation decoration</li> </ol> |