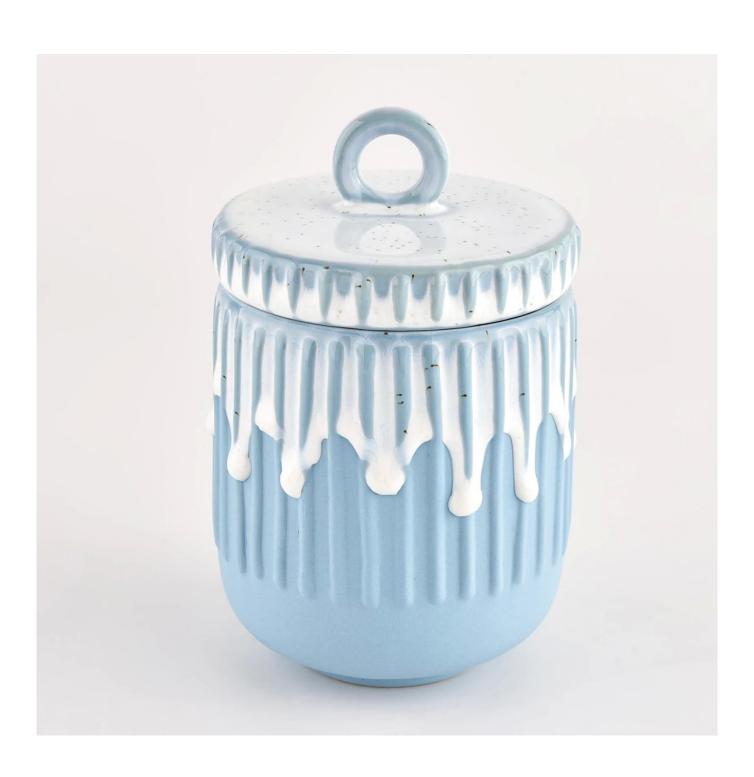

## Strip pattern 12oz ceramic candle jar and lids for wholesale

Sunny Glassware is the leading candle holder manufacturer in China.

Sunny Glassware not only executes OEM / ODM orders, but also helps many brands get started with the product concept.

## Product Details

| product name | Strip pattern 12oz ceramic candle jar and lids for wholesale |
|--------------|--------------------------------------------------------------|
| Article      | SGMK21111705                                                 |

| Cut it                     | Lids Dia:86mm Weight:149g Jar: Top dia:87.6 mm Bottom dia: 50 mm Height: 97 mm Weight: 312 g Capacity: 400 ml                                                                                                             |
|----------------------------|---------------------------------------------------------------------------------------------------------------------------------------------------------------------------------------------------------------------------|
| Capacity                   | candle holders of different sizes etc. It's available                                                                                                                                                                     |
| Sampling time              | 1.5 days if the shape and size of the products exist 2.15 days if you need a new shape and size of the products                                                                                                           |
| package                    | Regular security packing 24 pieces / 36 pieces / 48 pieces and so on for export carton with egg divider                                                                                                                   |
| MOQ                        | 5000pcs                                                                                                                                                                                                                   |
| Delivery time              | Within 55 days of order confirmation                                                                                                                                                                                      |
| Payment terms              | 30% deposit by T / T in advance, the balance after showing the copy of B / L $$                                                                                                                                           |
| Product<br>characteristics | <ol> <li>High quality and competitive prices</li> <li>ASTM test</li> <li>Ecological</li> <li>It is widely aimed at weddings, parties, home, bars etc.</li> <li>ceramic contianer with transmutation decoration</li> </ol> |