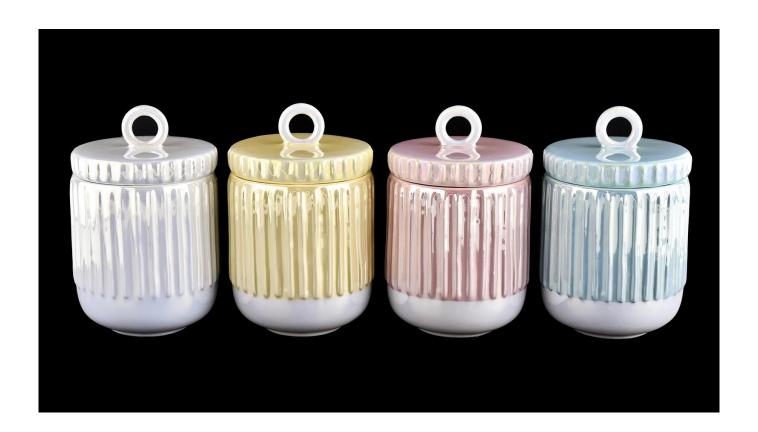

## Strip pattern 12oz ceramic candle jar and lids for wholesale

Sunny Glassware is the leading candle holder manufacturer in China.

Sunny Glassware not only executes OEM / ODM orders, but also helps many brands get started with the product concept.

## Product Details

| product name | Strip pattern 12oz ceramic candle jar and lids for wholesale |
|--------------|--------------------------------------------------------------|
| Article      | SGMK21111705                                                 |

| Cut it                     | Lids Dia:86mm Weight:149g Jar: Top dia:87.6 mm Bottom dia: 50 mm Height: 97 mm Weight: 312 g Capacity: 400 ml                                                                                                             |
|----------------------------|---------------------------------------------------------------------------------------------------------------------------------------------------------------------------------------------------------------------------|
| Capacity                   | candle holders of different sizes etc. It's available                                                                                                                                                                     |
| Sampling time              | 1.5 days if the shape and size of the products exist 2.15 days if you need a new shape and size of the products                                                                                                           |
| package                    | Regular security packing 24 pieces / 36 pieces / 48 pieces and so on for export carton with egg divider                                                                                                                   |
| MOQ                        | 5000pcs                                                                                                                                                                                                                   |
| Delivery time              | Within 55 days of order confirmation                                                                                                                                                                                      |
| Payment terms              | 30% deposit by T / T in advance, the balance after showing the copy of B / L $$                                                                                                                                           |
| Product<br>characteristics | <ol> <li>High quality and competitive prices</li> <li>ASTM test</li> <li>Ecological</li> <li>It is widely aimed at weddings, parties, home, bars etc.</li> <li>ceramic contianer with transmutation decoration</li> </ol> |