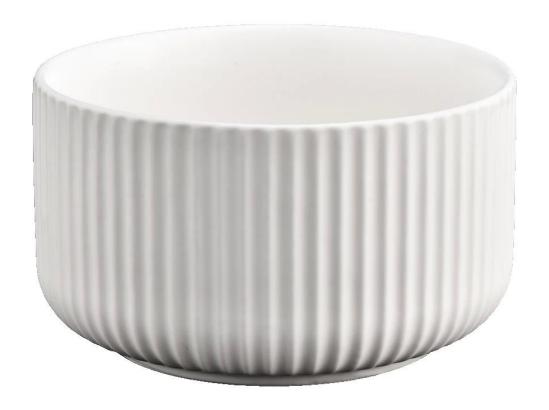

| product name            | Striped Pattern Matte Whilte Ceramic Candle Vessels                                                                                                                                                                       |
|-------------------------|---------------------------------------------------------------------------------------------------------------------------------------------------------------------------------------------------------------------------|
| Article                 | SGMK21032207                                                                                                                                                                                                              |
| Cut it                  | Top dia: 115 mm Bottom dia: 85 mm Height: 65 mm Weight: 322 g Capacity: 440 ml                                                                                                                                            |
| Capacity                | candle holders of different sizes etc. It's available                                                                                                                                                                     |
| Sampling time           | 1.5 days if the shape and size of the products exist 2.15 days if you need a new shape and size of the products                                                                                                           |
| package                 | Regular security packing 24 pieces / 36 pieces / 48 pieces and so on for export carton with egg divider                                                                                                                   |
| MOQ                     | 3000pcs                                                                                                                                                                                                                   |
| Delivery time           | Within 55 days of order confirmation                                                                                                                                                                                      |
| Payment terms           | 30% deposit by T / T in advance, the balance after showing the copy of B / L $$                                                                                                                                           |
| Product characteristics | <ol> <li>High quality and competitive prices</li> <li>ASTM test</li> <li>Ecological</li> <li>It is widely aimed at weddings, parties, home, bars etc.</li> <li>ceramic contianer with transmutation decoration</li> </ol> |