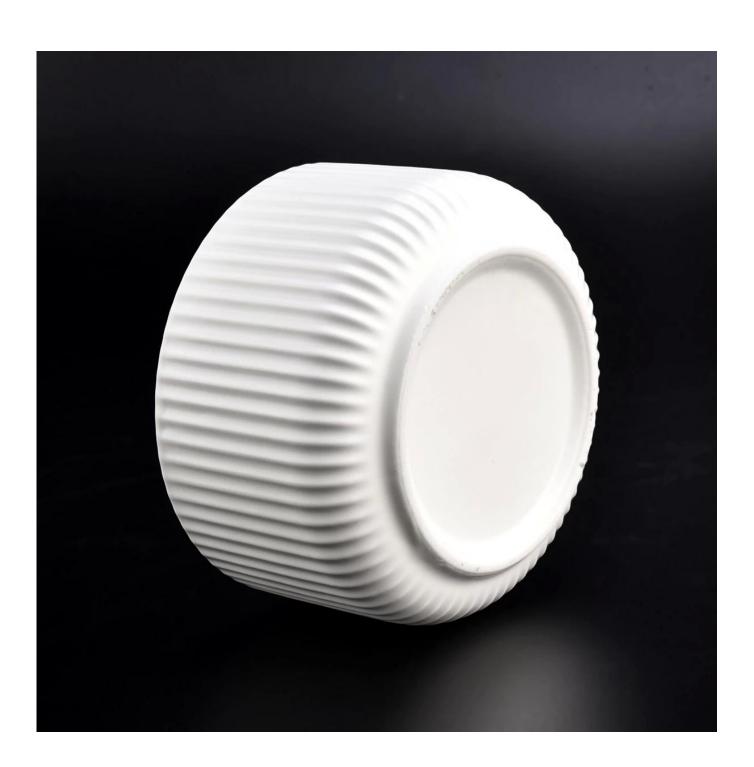

| product name            | Striped Pattern Matte Whilte Ceramic Candle Vessels                                                                                                                                                                       |
|-------------------------|---------------------------------------------------------------------------------------------------------------------------------------------------------------------------------------------------------------------------|
| Article                 | SGMK21032207                                                                                                                                                                                                              |
| Cut it                  | Top dia: 115 mm Bottom dia: 85 mm Height: 65 mm Weight: 322 g Capacity: 440 ml                                                                                                                                            |
| Capacity                | candle holders of different sizes etc. It's available                                                                                                                                                                     |
| Sampling time           | 1.5 days if the shape and size of the products exist 2.15 days if you need a new shape and size of the products                                                                                                           |
| package                 | Regular security packing 24 pieces / 36 pieces / 48 pieces and so on for export carton with egg divider                                                                                                                   |
| MOQ                     | 3000pcs                                                                                                                                                                                                                   |
| Delivery time           | Within 55 days of order confirmation                                                                                                                                                                                      |
| Payment terms           | 30% deposit by T / T in advance, the balance after showing the copy of B / L $$                                                                                                                                           |
| Product characteristics | <ol> <li>High quality and competitive prices</li> <li>ASTM test</li> <li>Ecological</li> <li>It is widely aimed at weddings, parties, home, bars etc.</li> <li>ceramic contianer with transmutation decoration</li> </ol> |