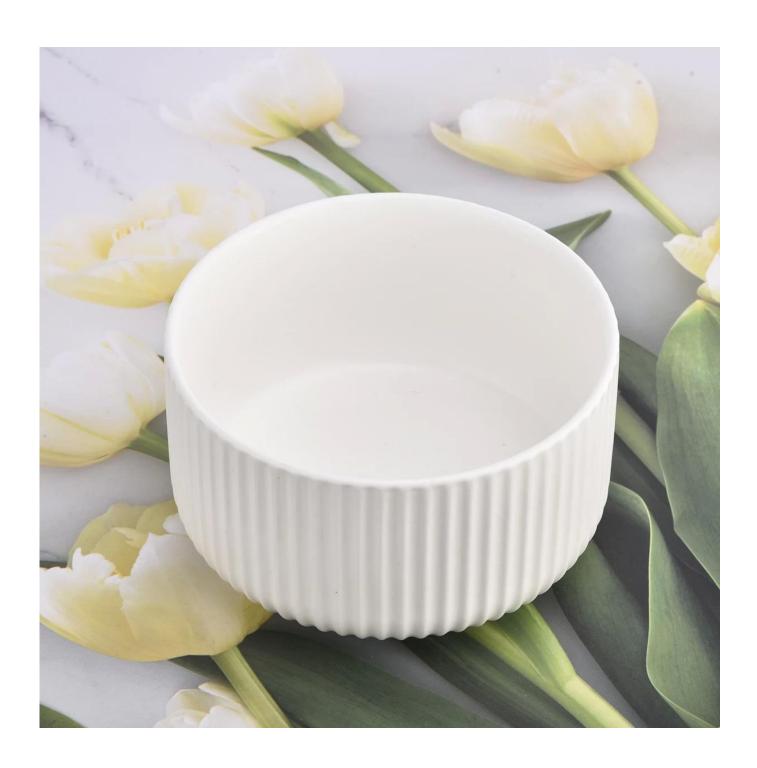

| product name            | Striped Pattern Matte Whilte Ceramic Candle Vessels                                                                                                                                                                       |
|-------------------------|---------------------------------------------------------------------------------------------------------------------------------------------------------------------------------------------------------------------------|
| Article                 | SGMK21032207                                                                                                                                                                                                              |
| Cut it                  | Top dia: 115 mm Bottom dia: 85 mm Height: 65 mm Weight: 322 g Capacity: 440 ml                                                                                                                                            |
| Capacity                | candle holders of different sizes etc. It's available                                                                                                                                                                     |
| Sampling time           | 1.5 days if the shape and size of the products exist 2.15 days if you need a new shape and size of the products                                                                                                           |
| package                 | Regular security packing 24 pieces / 36 pieces / 48 pieces and so on for export carton with egg divider                                                                                                                   |
| MOQ                     | 3000pcs                                                                                                                                                                                                                   |
| Delivery time           | Within 55 days of order confirmation                                                                                                                                                                                      |
| Payment terms           | 30% deposit by T / T in advance, the balance after showing the copy of B / L $$                                                                                                                                           |
| Product characteristics | <ol> <li>High quality and competitive prices</li> <li>ASTM test</li> <li>Ecological</li> <li>It is widely aimed at weddings, parties, home, bars etc.</li> <li>ceramic contianer with transmutation decoration</li> </ol> |