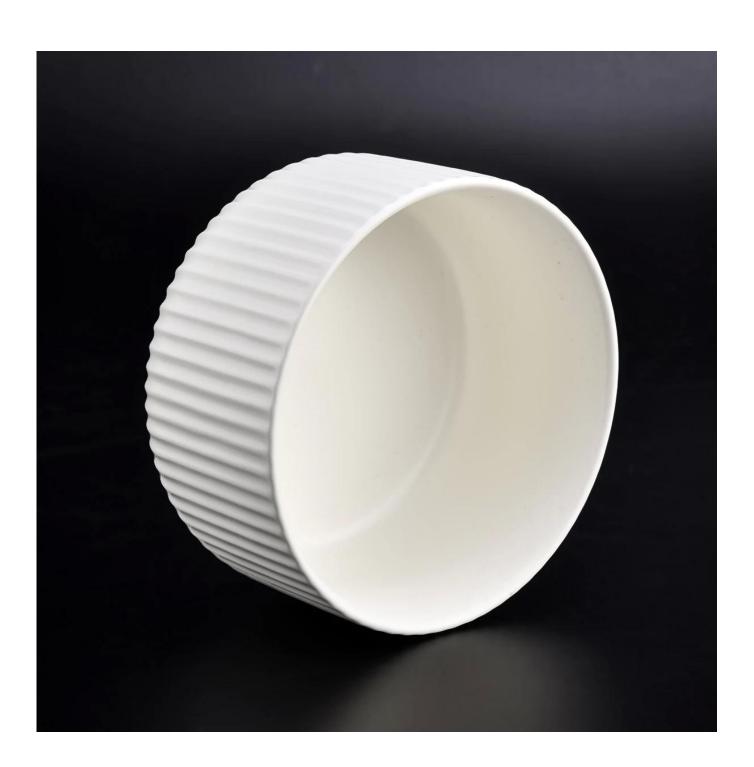

| product name            | Striped Pattern Matte Whilte Ceramic Candle Vessels                                                                                                                                                                       |
|-------------------------|---------------------------------------------------------------------------------------------------------------------------------------------------------------------------------------------------------------------------|
| Article                 | SGMK21032207                                                                                                                                                                                                              |
| Cut it                  | Top dia: 115 mm Bottom dia: 85 mm Height: 65 mm Weight: 322 g Capacity: 440 ml                                                                                                                                            |
| Capacity                | candle holders of different sizes etc. It's available                                                                                                                                                                     |
| Sampling time           | 1.5 days if the shape and size of the products exist 2.15 days if you need a new shape and size of the products                                                                                                           |
| package                 | Regular security packing 24 pieces / 36 pieces / 48 pieces and so on for export carton with egg divider                                                                                                                   |
| MOQ                     | 3000pcs                                                                                                                                                                                                                   |
| Delivery time           | Within 55 days of order confirmation                                                                                                                                                                                      |
| Payment terms           | 30% deposit by T / T in advance, the balance after showing the copy of B / L $$                                                                                                                                           |
| Product characteristics | <ol> <li>High quality and competitive prices</li> <li>ASTM test</li> <li>Ecological</li> <li>It is widely aimed at weddings, parties, home, bars etc.</li> <li>ceramic contianer with transmutation decoration</li> </ol> |