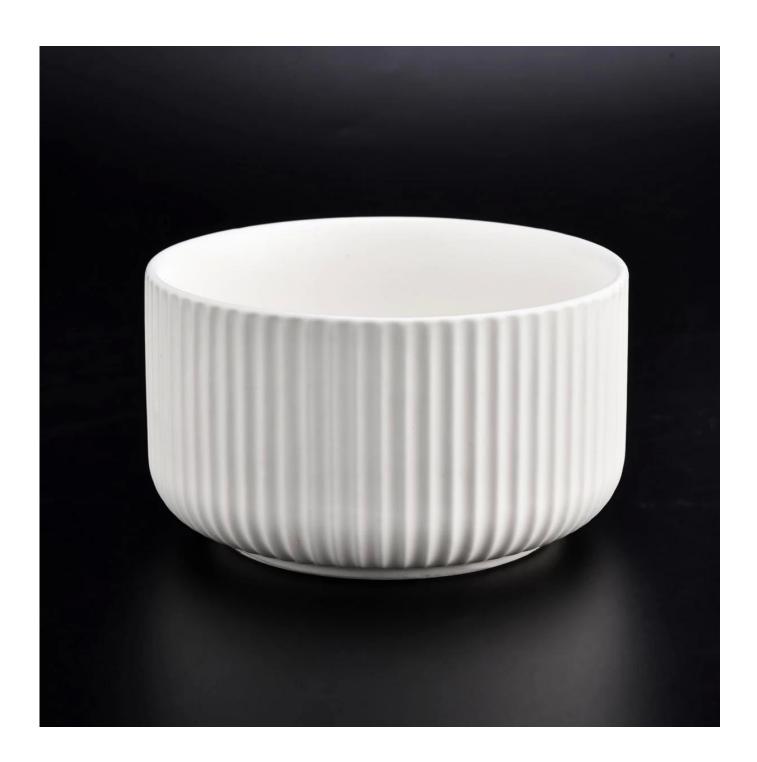

| product name            | Striped Pattern Matte Whilte Ceramic Candle Vessels                                                                                                                                                                       |
|-------------------------|---------------------------------------------------------------------------------------------------------------------------------------------------------------------------------------------------------------------------|
| Article                 | SGMK21032207                                                                                                                                                                                                              |
| Cut it                  | Top dia: 115 mm Bottom dia: 85 mm Height: 65 mm Weight: 322 g Capacity: 440 ml                                                                                                                                            |
| Capacity                | candle holders of different sizes etc. It's available                                                                                                                                                                     |
| Sampling time           | 1.5 days if the shape and size of the products exist 2.15 days if you need a new shape and size of the products                                                                                                           |
| package                 | Regular security packing 24 pieces / 36 pieces / 48 pieces and so on for export carton with egg divider                                                                                                                   |
| MOQ                     | 3000pcs                                                                                                                                                                                                                   |
| Delivery time           | Within 55 days of order confirmation                                                                                                                                                                                      |
| Payment terms           | 30% deposit by T / T in advance, the balance after showing the copy of B / L $$                                                                                                                                           |
| Product characteristics | <ol> <li>High quality and competitive prices</li> <li>ASTM test</li> <li>Ecological</li> <li>It is widely aimed at weddings, parties, home, bars etc.</li> <li>ceramic contianer with transmutation decoration</li> </ol> |