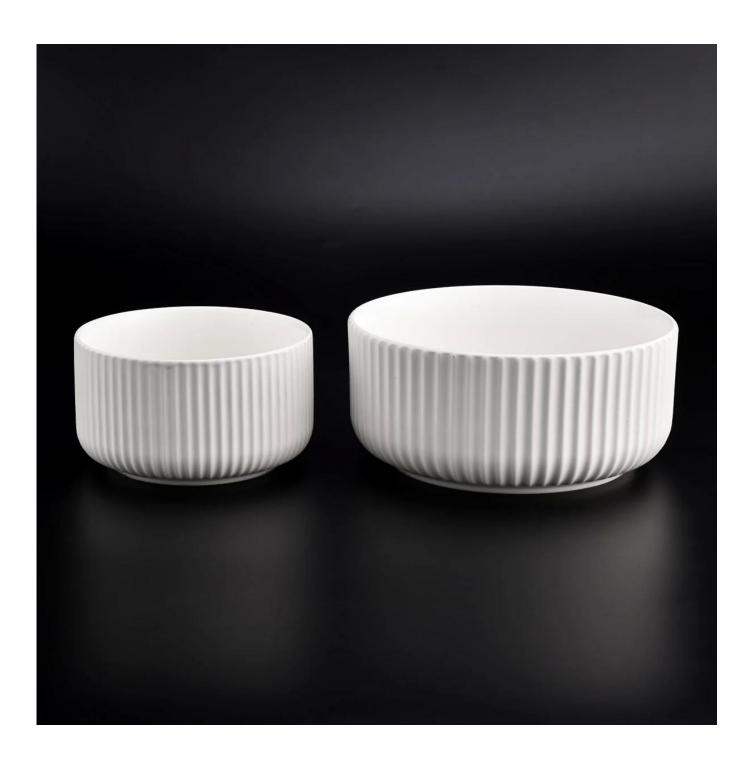

| product name            | Striped Pattern Matte Whilte Ceramic Candle Vessels                                                                                                                                                                       |
|-------------------------|---------------------------------------------------------------------------------------------------------------------------------------------------------------------------------------------------------------------------|
| Article                 | SGMK21032207                                                                                                                                                                                                              |
| Cut it                  | Top dia: 115 mm Bottom dia: 85 mm Height: 65 mm Weight: 322 g Capacity: 440 ml                                                                                                                                            |
| Capacity                | candle holders of different sizes etc. It's available                                                                                                                                                                     |
| Sampling time           | 1.5 days if the shape and size of the products exist 2.15 days if you need a new shape and size of the products                                                                                                           |
| package                 | Regular security packing 24 pieces / 36 pieces / 48 pieces and so on for export carton with egg divider                                                                                                                   |
| MOQ                     | 3000pcs                                                                                                                                                                                                                   |
| Delivery time           | Within 55 days of order confirmation                                                                                                                                                                                      |
| Payment terms           | 30% deposit by T / T in advance, the balance after showing the copy of B / L $$                                                                                                                                           |
| Product characteristics | <ol> <li>High quality and competitive prices</li> <li>ASTM test</li> <li>Ecological</li> <li>It is widely aimed at weddings, parties, home, bars etc.</li> <li>ceramic contianer with transmutation decoration</li> </ol> |