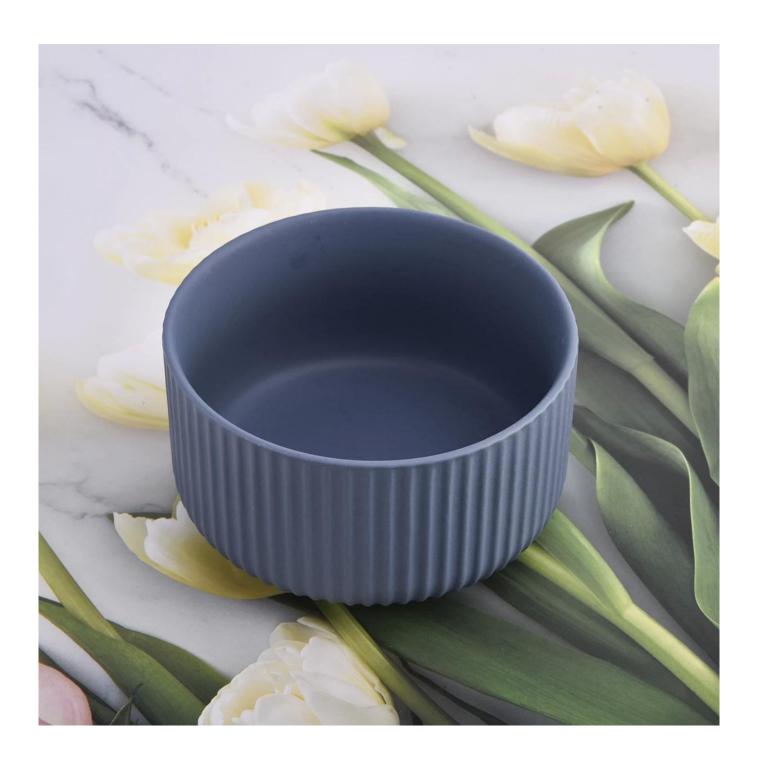

| product name            | Unique Three Feet Ceramic Vessels For Candle Plant                                                                                                                                                                        |
|-------------------------|---------------------------------------------------------------------------------------------------------------------------------------------------------------------------------------------------------------------------|
| Item Number             | SGMK21032206                                                                                                                                                                                                              |
| Size                    | Top dia: 115 mm Bottom dia: 85 mm Height: 65 mm Weight: 322 g Capacity: 440 ml  MOQ: 3000 pieces                                                                                                                          |
| Capacity                | candle holders of different sizes etc. It's available                                                                                                                                                                     |
| Sampling time           | 1.5 days if the shape and size of the products exist 2.15 days if you need a new shape and size of the products                                                                                                           |
| package                 | Regular security packing 24 pieces / 36 pieces / 48 pieces and so on for export carton with egg divider                                                                                                                   |
| MOQ                     | 3000pcs                                                                                                                                                                                                                   |
| Delivery time           | Within 55 days of order confirmation                                                                                                                                                                                      |
| Payment terms           | 30% deposit by T / T in advance, the balance after showing the copy of B / L $$                                                                                                                                           |
| Product characteristics | <ol> <li>High quality and competitive prices</li> <li>ASTM test</li> <li>Ecological</li> <li>It is widely aimed at weddings, parties, home, bars etc.</li> <li>ceramic contianer with transmutation decoration</li> </ol> |