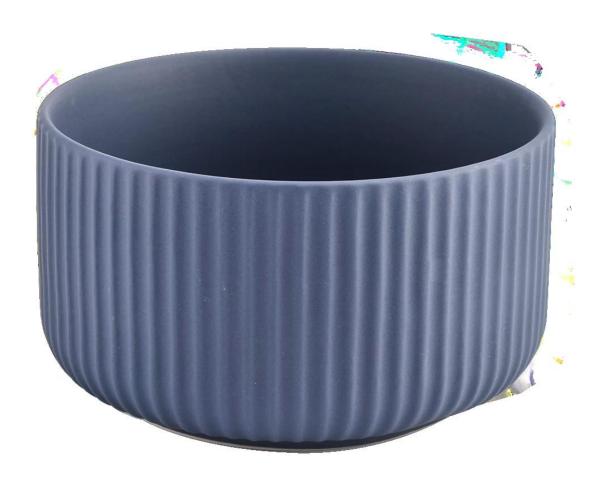

| product name            | Unique Three Feet Ceramic Vessels For Candle Plant                                                                                                                                                                        |
|-------------------------|---------------------------------------------------------------------------------------------------------------------------------------------------------------------------------------------------------------------------|
| Item Number             | SGMK21032206                                                                                                                                                                                                              |
| Size                    | Top dia: 115 mm Bottom dia: 85 mm Height: 65 mm Weight: 322 g Capacity: 440 ml  MOQ: 3000 pieces                                                                                                                          |
| Capacity                | candle holders of different sizes etc. It's available                                                                                                                                                                     |
| Sampling time           | 1.5 days if the shape and size of the products exist 2.15 days if you need a new shape and size of the products                                                                                                           |
| package                 | Regular security packing 24 pieces / 36 pieces / 48 pieces and so on for export carton with egg divider                                                                                                                   |
| MOQ                     | 3000pcs                                                                                                                                                                                                                   |
| Delivery time           | Within 55 days of order confirmation                                                                                                                                                                                      |
| Payment terms           | 30% deposit by T / T in advance, the balance after showing the copy of B / L $$                                                                                                                                           |
| Product characteristics | <ol> <li>High quality and competitive prices</li> <li>ASTM test</li> <li>Ecological</li> <li>It is widely aimed at weddings, parties, home, bars etc.</li> <li>ceramic contianer with transmutation decoration</li> </ol> |