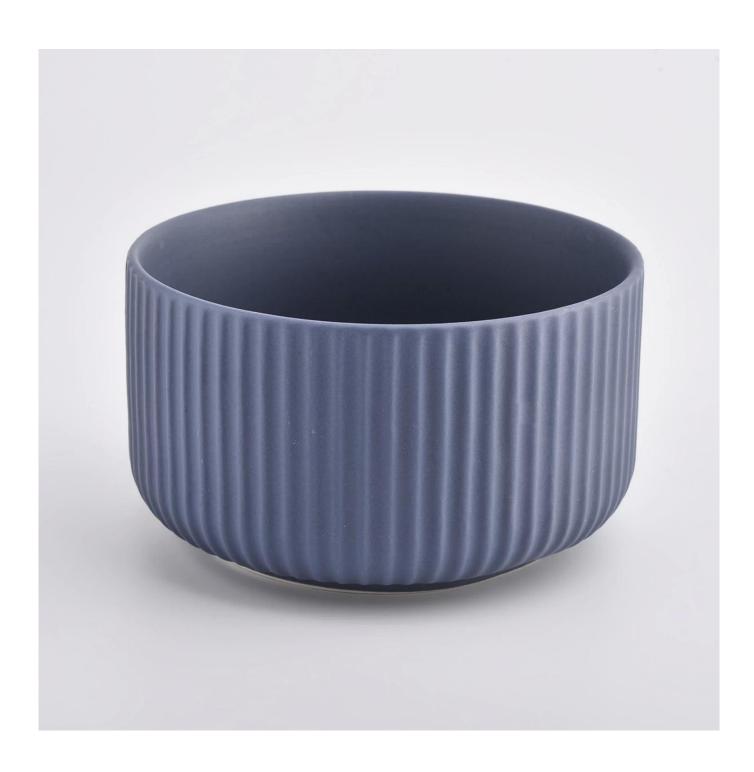

| product name            | Unique Three Feet Ceramic Vessels For Candle Plant                                                                                                                                                                        |
|-------------------------|---------------------------------------------------------------------------------------------------------------------------------------------------------------------------------------------------------------------------|
| Item Number             | SGMK21032206                                                                                                                                                                                                              |
| Size                    | Top dia: 115 mm Bottom dia: 85 mm Height: 65 mm Weight: 322 g Capacity: 440 ml  MOQ: 3000 pieces                                                                                                                          |
| Capacity                | candle holders of different sizes etc. It's available                                                                                                                                                                     |
| Sampling time           | 1.5 days if the shape and size of the products exist 2.15 days if you need a new shape and size of the products                                                                                                           |
| package                 | Regular security packing 24 pieces / 36 pieces / 48 pieces and so on for export carton with egg divider                                                                                                                   |
| MOQ                     | 3000pcs                                                                                                                                                                                                                   |
| Delivery time           | Within 55 days of order confirmation                                                                                                                                                                                      |
| Payment terms           | 30% deposit by T / T in advance, the balance after showing the copy of B / L $$                                                                                                                                           |
| Product characteristics | <ol> <li>High quality and competitive prices</li> <li>ASTM test</li> <li>Ecological</li> <li>It is widely aimed at weddings, parties, home, bars etc.</li> <li>ceramic contianer with transmutation decoration</li> </ol> |