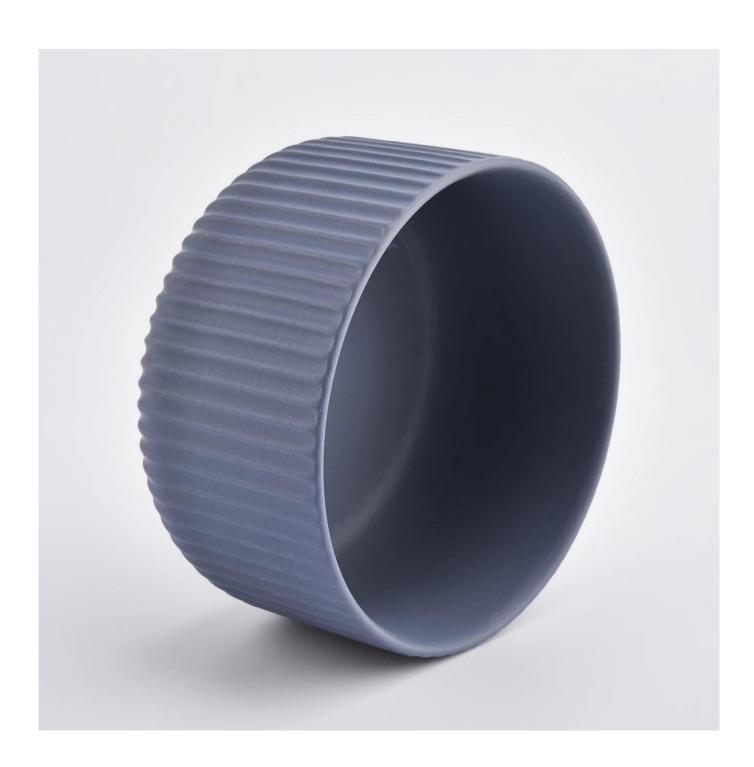

| product name            | Unique Three Feet Ceramic Vessels For Candle Plant                                                                                                                                                                        |
|-------------------------|---------------------------------------------------------------------------------------------------------------------------------------------------------------------------------------------------------------------------|
| Item Number             | SGMK21032206                                                                                                                                                                                                              |
| Size                    | Top dia: 115 mm Bottom dia: 85 mm Height: 65 mm Weight: 322 g Capacity: 440 ml  MOQ: 3000 pieces                                                                                                                          |
| Capacity                | candle holders of different sizes etc. It's available                                                                                                                                                                     |
| Sampling time           | 1.5 days if the shape and size of the products exist 2.15 days if you need a new shape and size of the products                                                                                                           |
| package                 | Regular security packing 24 pieces / 36 pieces / 48 pieces and so on for export carton with egg divider                                                                                                                   |
| MOQ                     | 3000pcs                                                                                                                                                                                                                   |
| Delivery time           | Within 55 days of order confirmation                                                                                                                                                                                      |
| Payment terms           | 30% deposit by T / T in advance, the balance after showing the copy of B / L $$                                                                                                                                           |
| Product characteristics | <ol> <li>High quality and competitive prices</li> <li>ASTM test</li> <li>Ecological</li> <li>It is widely aimed at weddings, parties, home, bars etc.</li> <li>ceramic contianer with transmutation decoration</li> </ol> |