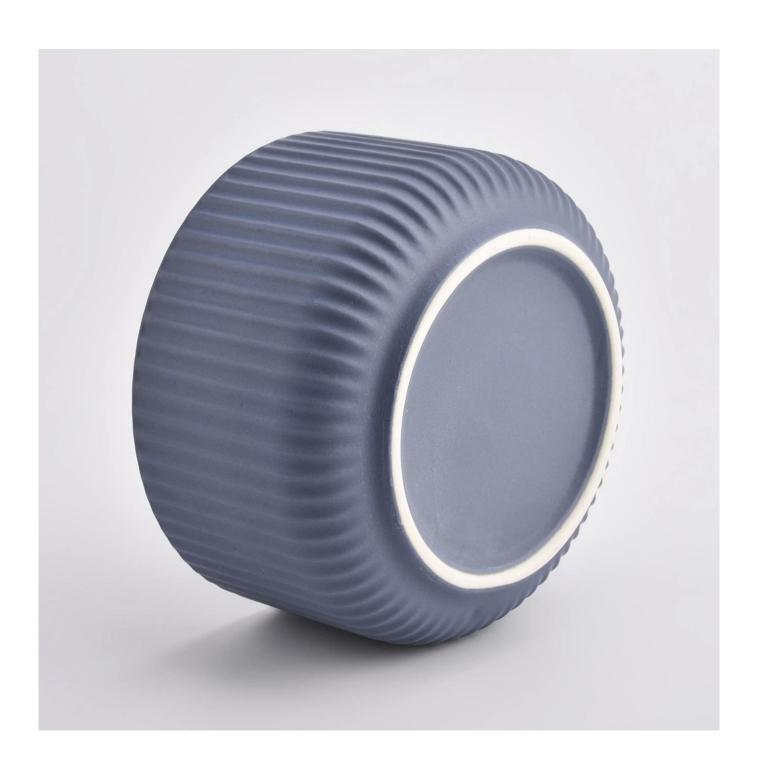

| product name            | Unique Three Feet Ceramic Vessels For Candle Plant                                                                                                                                                                        |
|-------------------------|---------------------------------------------------------------------------------------------------------------------------------------------------------------------------------------------------------------------------|
| Item Number             | SGMK21032206                                                                                                                                                                                                              |
| Size                    | Top dia: 115 mm Bottom dia: 85 mm Height: 65 mm Weight: 322 g Capacity: 440 ml  MOQ: 3000 pieces                                                                                                                          |
| Capacity                | candle holders of different sizes etc. It's available                                                                                                                                                                     |
| Sampling time           | 1.5 days if the shape and size of the products exist 2.15 days if you need a new shape and size of the products                                                                                                           |
| package                 | Regular security packing 24 pieces / 36 pieces / 48 pieces and so on for export carton with egg divider                                                                                                                   |
| MOQ                     | 3000pcs                                                                                                                                                                                                                   |
| Delivery time           | Within 55 days of order confirmation                                                                                                                                                                                      |
| Payment terms           | 30% deposit by T / T in advance, the balance after showing the copy of B / L $$                                                                                                                                           |
| Product characteristics | <ol> <li>High quality and competitive prices</li> <li>ASTM test</li> <li>Ecological</li> <li>It is widely aimed at weddings, parties, home, bars etc.</li> <li>ceramic contianer with transmutation decoration</li> </ol> |