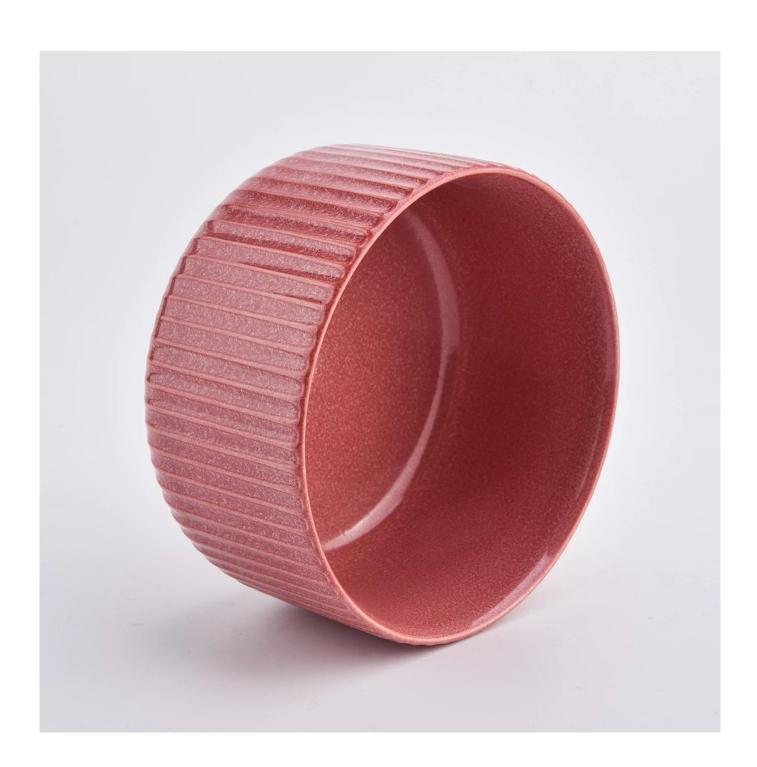

## Sunny designed home decor texture ceramic pink candle holders

Sunny Glassware is the leading candle holder manufacturer in China.

Sunny Glassware not only executes OEM / ODM orders, but also helps many brands get started with the product concept.

Contact us: sales32@sunnyglassware.com for more details

| product name            | Unique Three Feet Ceramic Vessels For Candle Plant                                                                                                                                                                        |
|-------------------------|---------------------------------------------------------------------------------------------------------------------------------------------------------------------------------------------------------------------------|
| Item Number             | SGMK21032208                                                                                                                                                                                                              |
| Size                    | Top dia: 115 mm Bottom dia: 85 mm Height: 65 mm Weight: 322 g Capacity: 440 ml                                                                                                                                            |
| Capacity                | candle holders of different sizes etc. It's available                                                                                                                                                                     |
| Sampling time           | 1.5 days if the shape and size of the products exist 2.15 days if you need a new shape and size of the products                                                                                                           |
| package                 | Regular security packing 24 pieces / 36 pieces / 48 pieces and so on for export carton with egg divider                                                                                                                   |
| MOQ                     | 3000pcs                                                                                                                                                                                                                   |
| Delivery time           | Within 55 days of order confirmation                                                                                                                                                                                      |
| Payment terms           | 30% deposit by T / T in advance, the balance after showing the copy of B / L $$                                                                                                                                           |
| Product characteristics | <ol> <li>High quality and competitive prices</li> <li>ASTM test</li> <li>Ecological</li> <li>It is widely aimed at weddings, parties, home, bars etc.</li> <li>ceramic contianer with transmutation decoration</li> </ol> |