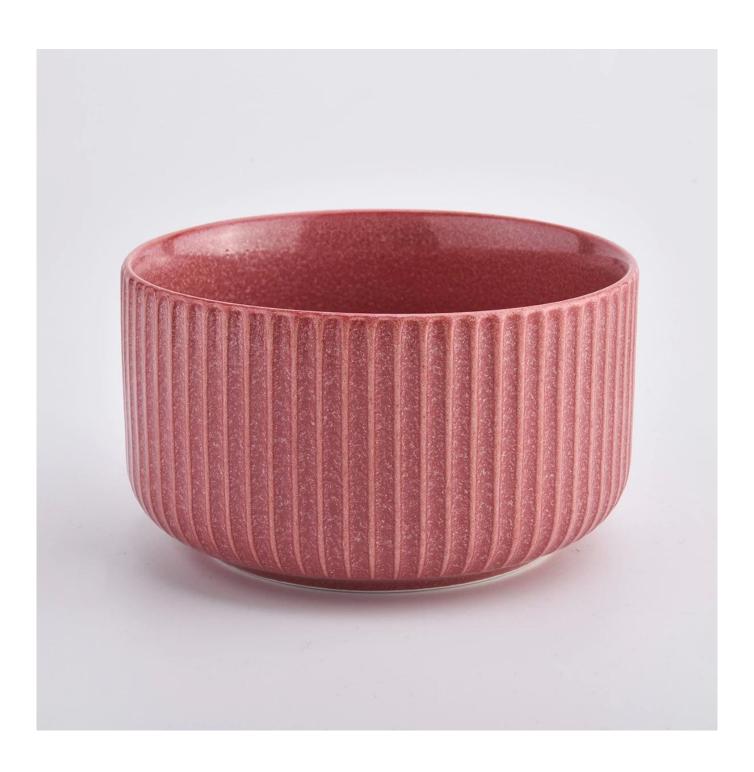

## Sunny designed home decor texture ceramic pink candle holders

Sunny Glassware is the leading candle holder manufacturer in China.

Sunny Glassware not only executes OEM / ODM orders, but also helps many brands get started with the product concept.

Contact us: sales32@sunnyglassware.com for more details

| product name            | Unique Three Feet Ceramic Vessels For Candle Plant                                                                                                                                                                        |
|-------------------------|---------------------------------------------------------------------------------------------------------------------------------------------------------------------------------------------------------------------------|
| Item Number             | SGMK21032208                                                                                                                                                                                                              |
| Size                    | Top dia: 115 mm Bottom dia: 85 mm Height: 65 mm Weight: 322 g Capacity: 440 ml                                                                                                                                            |
| Capacity                | candle holders of different sizes etc. It's available                                                                                                                                                                     |
| Sampling time           | 1.5 days if the shape and size of the products exist 2.15 days if you need a new shape and size of the products                                                                                                           |
| package                 | Regular security packing 24 pieces / 36 pieces / 48 pieces and so on for export carton with egg divider                                                                                                                   |
| MOQ                     | 3000pcs                                                                                                                                                                                                                   |
| Delivery time           | Within 55 days of order confirmation                                                                                                                                                                                      |
| Payment terms           | 30% deposit by T / T in advance, the balance after showing the copy of B / L $$                                                                                                                                           |
| Product characteristics | <ol> <li>High quality and competitive prices</li> <li>ASTM test</li> <li>Ecological</li> <li>It is widely aimed at weddings, parties, home, bars etc.</li> <li>ceramic contianer with transmutation decoration</li> </ol> |