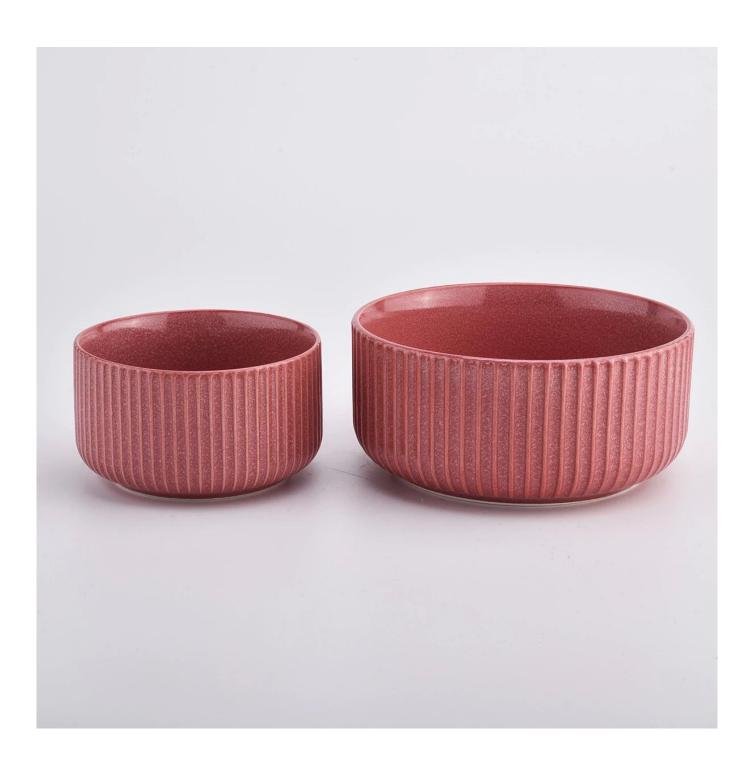

## Sunny designed home decor texture ceramic pink candle holders

Sunny Glassware is the leading candle holder manufacturer in China.

Sunny Glassware not only executes OEM / ODM orders, but also helps many brands get started with the product concept.

Contact us: sales32@sunnyglassware.com for more details

| product name            | Unique Three Feet Ceramic Vessels For Candle Plant                                                                                                                                                                        |
|-------------------------|---------------------------------------------------------------------------------------------------------------------------------------------------------------------------------------------------------------------------|
| Item Number             | SGMK21032208                                                                                                                                                                                                              |
| Size                    | Top dia: 115 mm Bottom dia: 85 mm Height: 65 mm Weight: 322 g Capacity: 440 ml                                                                                                                                            |
| Capacity                | candle holders of different sizes etc. It's available                                                                                                                                                                     |
| Sampling time           | 1.5 days if the shape and size of the products exist 2.15 days if you need a new shape and size of the products                                                                                                           |
| package                 | Regular security packing 24 pieces / 36 pieces / 48 pieces and so on for export carton with egg divider                                                                                                                   |
| MOQ                     | 3000pcs                                                                                                                                                                                                                   |
| Delivery time           | Within 55 days of order confirmation                                                                                                                                                                                      |
| Payment terms           | 30% deposit by T / T in advance, the balance after showing the copy of B / L $$                                                                                                                                           |
| Product characteristics | <ol> <li>High quality and competitive prices</li> <li>ASTM test</li> <li>Ecological</li> <li>It is widely aimed at weddings, parties, home, bars etc.</li> <li>ceramic contianer with transmutation decoration</li> </ol> |