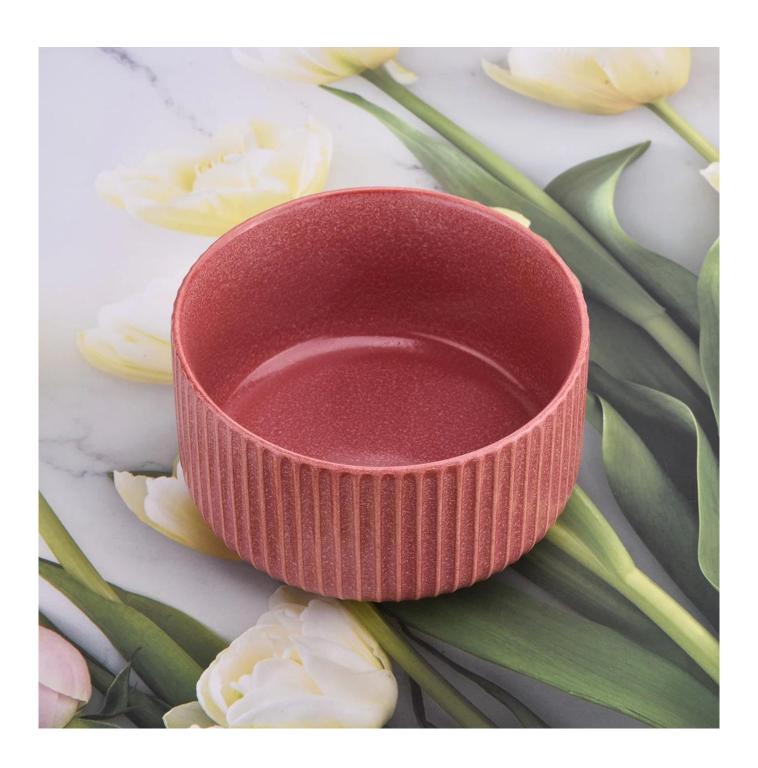

Contact us: sales32@sunnyglassware.com for more details

| product name            | Unique Three Feet Ceramic Vessels For Candle Plant                                                                                                                                                                        |
|-------------------------|---------------------------------------------------------------------------------------------------------------------------------------------------------------------------------------------------------------------------|
| Item Number             | SGMK21032208                                                                                                                                                                                                              |
| Size                    | Top dia: 115 mm Bottom dia: 85 mm Height: 65 mm Weight: 322 g Capacity: 440 ml                                                                                                                                            |
| Capacity                | candle holders of different sizes etc. It's available                                                                                                                                                                     |
| Sampling time           | 1.5 days if the shape and size of the products exist 2.15 days if you need a new shape and size of the products                                                                                                           |
| package                 | Regular security packing 24 pieces / 36 pieces / 48 pieces and so on for export carton with egg divider                                                                                                                   |
| MOQ                     | 3000pcs                                                                                                                                                                                                                   |
| Delivery time           | Within 55 days of order confirmation                                                                                                                                                                                      |
| Payment terms           | 30% deposit by T / T in advance, the balance after showing the copy of B / L $$                                                                                                                                           |
| Product characteristics | <ol> <li>High quality and competitive prices</li> <li>ASTM test</li> <li>Ecological</li> <li>It is widely aimed at weddings, parties, home, bars etc.</li> <li>ceramic contianer with transmutation decoration</li> </ol> |