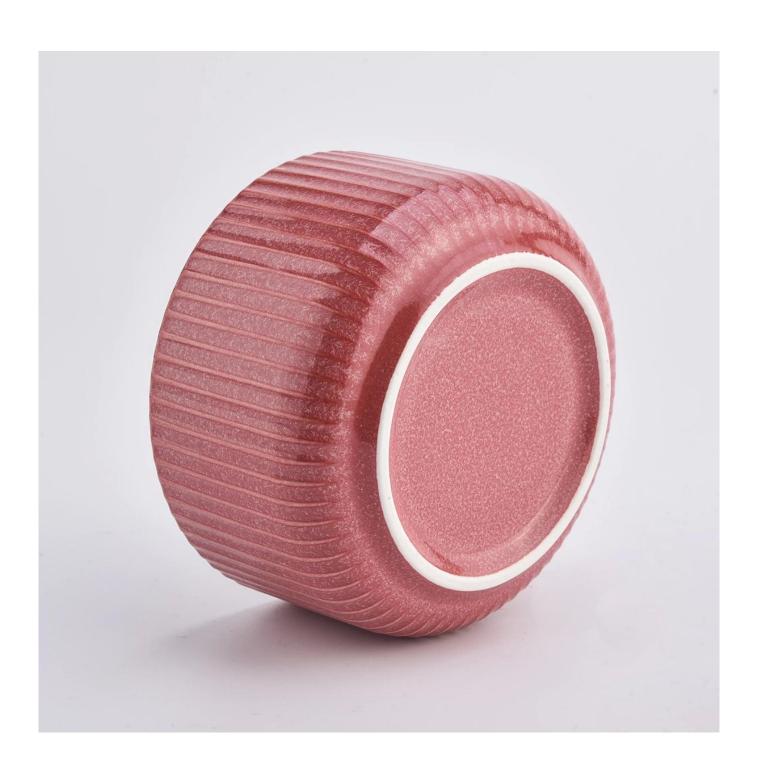

Contact us: sales32@sunnyglassware.com for more details

| product name            | Unique Three Feet Ceramic Vessels For Candle Plant                                                                                                                                                                        |
|-------------------------|---------------------------------------------------------------------------------------------------------------------------------------------------------------------------------------------------------------------------|
| Item Number             | SGMK21032208                                                                                                                                                                                                              |
| Size                    | Top dia: 115 mm Bottom dia: 85 mm Height: 65 mm Weight: 322 g Capacity: 440 ml                                                                                                                                            |
| Capacity                | candle holders of different sizes etc. It's available                                                                                                                                                                     |
| Sampling time           | 1.5 days if the shape and size of the products exist 2.15 days if you need a new shape and size of the products                                                                                                           |
| package                 | Regular security packing 24 pieces / 36 pieces / 48 pieces and so on for export carton with egg divider                                                                                                                   |
| MOQ                     | 3000pcs                                                                                                                                                                                                                   |
| Delivery time           | Within 55 days of order confirmation                                                                                                                                                                                      |
| Payment terms           | 30% deposit by T / T in advance, the balance after showing the copy of B / L $$                                                                                                                                           |
| Product characteristics | <ol> <li>High quality and competitive prices</li> <li>ASTM test</li> <li>Ecological</li> <li>It is widely aimed at weddings, parties, home, bars etc.</li> <li>ceramic contianer with transmutation decoration</li> </ol> |