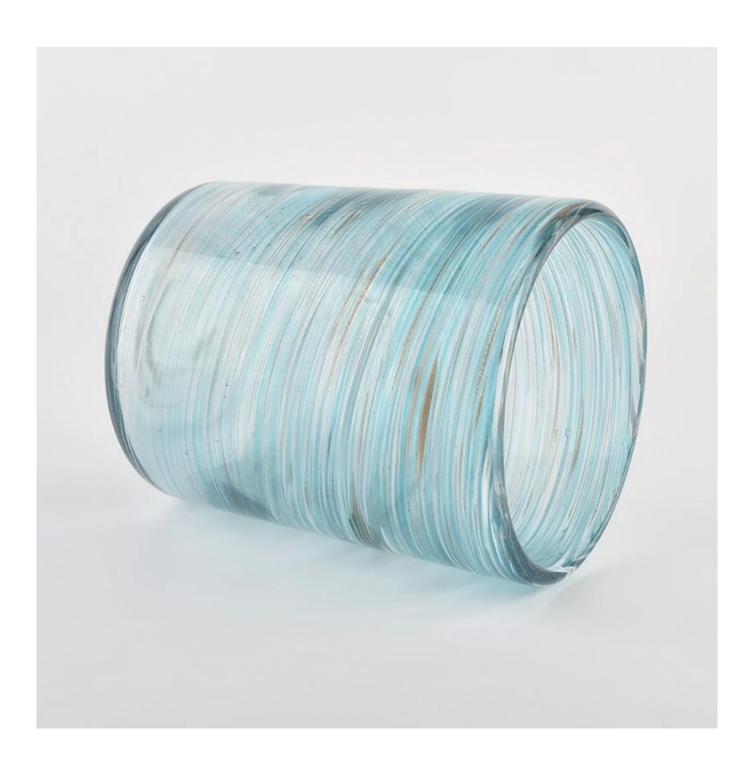

## **Sunny Glassware** blue cylinder glass jars for candle making wholesale

#### product description

| product<br>name   | Sunny Glassware blue cylinder glass jars for candle making wholesale                              |
|-------------------|---------------------------------------------------------------------------------------------------|
| Sample<br>time    | 1. 5 days if there is glass shape and size 2. 15 days, if you need new shapes and sizes glass     |
| Measure           | Item No.:SGLYP21072603 Top dia: 123mm Bottom dia: 80mm Height:153mm Weight:1017g Capacity: 1200ml |
| Packing           | Normal packing, Individual gift box, PVC box, window box, color box, white box, etc               |
| Delivery<br>time  | Within 35 days after the sample and order confirmed                                               |
| Payment<br>term   | 30% deposit by T/T in advance and the balance against the copy of B/L                             |
| Shipment          | By sea,by air,by Express and your shipping agent is acceptable                                    |
| Usage<br>Occasion | Home decor,Wedding Decoration,Wedding Favors,Decoration enhancement,                              |