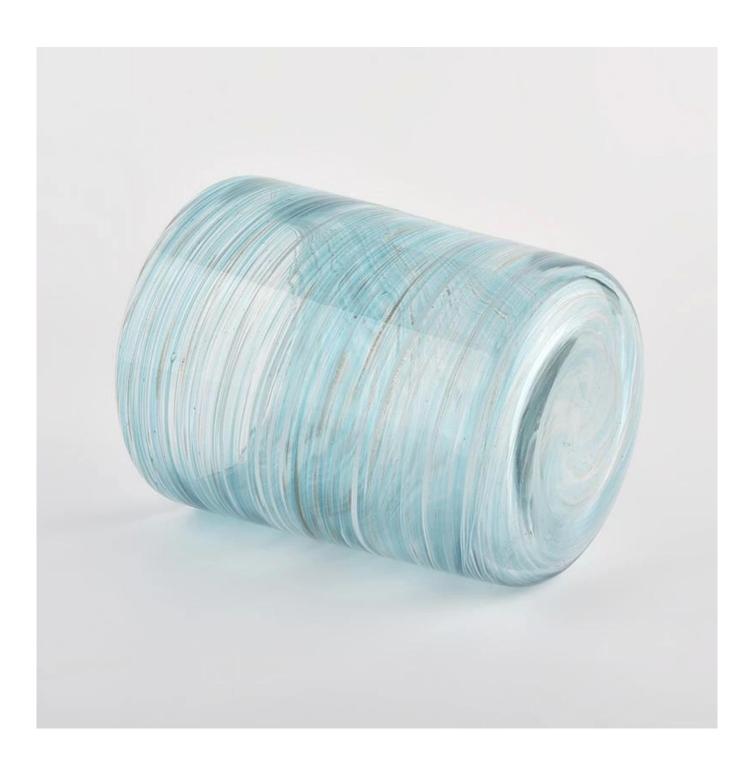

## **Sunny Glassware** blue cylinder glass jars for candle making wholesale

#### product description

| product<br>name   | Sunny Glassware blue cylinder glass jars for candle making wholesale                              |
|-------------------|---------------------------------------------------------------------------------------------------|
| Sample<br>time    | 1. 5 days if there is glass shape and size 2. 15 days, if you need new shapes and sizes glass     |
| Measure           | Item No.:SGLYP21072603 Top dia: 123mm Bottom dia: 80mm Height:153mm Weight:1017g Capacity: 1200ml |
| Packing           | Normal packing, Individual gift box, PVC box, window box, color box, white box, etc               |
| Delivery<br>time  | Within 35 days after the sample and order confirmed                                               |
| Payment<br>term   | 30% deposit by T/T in advance and the balance against the copy of B/L                             |
| Shipment          | By sea,by air,by Express and your shipping agent is acceptable                                    |
| Usage<br>Occasion | Home decor,Wedding Decoration,Wedding Favors,Decoration enhancement,                              |