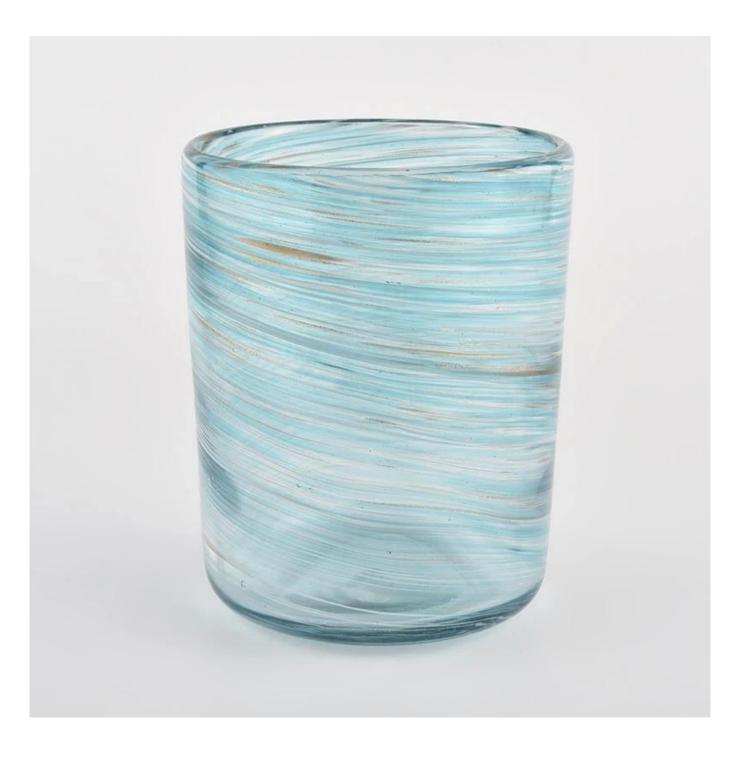

## **Sunny Glassware** blue cylinder glass jars for candle making wholesale

#### product description

| product<br>name   | Sunny Glassware blue cylinder glass jars for candle making wholesale                              |
|-------------------|---------------------------------------------------------------------------------------------------|
| Sample<br>time    | 1. 5 days if there is glass shape and size 2. 15 days, if you need new shapes and sizes glass     |
| Measure           | Item No.:SGLYP21072603 Top dia: 123mm Bottom dia: 80mm Height:153mm Weight:1017g Capacity: 1200ml |
| Packing           | Normal packing, Individual gift box, PVC box, window box, color box, white box, etc               |
| Delivery<br>time  | Within 35 days after the sample and order confirmed                                               |
| Payment<br>term   | 30% deposit by T/T in advance and the balance against the copy of B/L                             |
| Shipment          | By sea,by air,by Express and your shipping agent is acceptable                                    |
| Usage<br>Occasion | Home decor,Wedding Decoration,Wedding Favors,Decoration enhancement,                              |