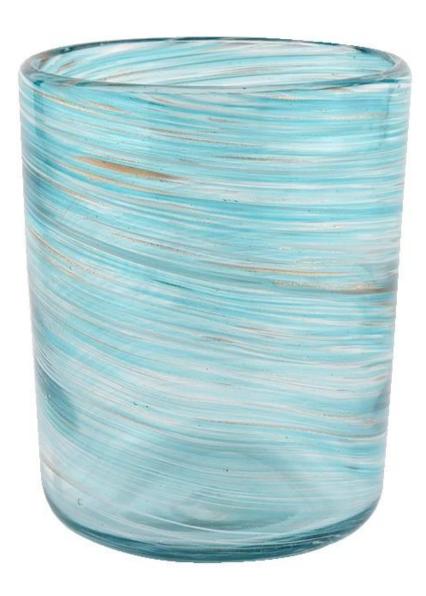

## **Sunny Glassware** blue cylinder glass jars for candle making wholesale

#### product description

| product<br>name   | Sunny Glassware blue cylinder glass jars for candle making wholesale                              |
|-------------------|---------------------------------------------------------------------------------------------------|
| Sample<br>time    | 1. 5 days if there is glass shape and size 2. 15 days, if you need new shapes and sizes glass     |
| Measure           | Item No.:SGLYP21072603 Top dia: 123mm Bottom dia: 80mm Height:153mm Weight:1017g Capacity: 1200ml |
| Packing           | Normal packing, Individual gift box, PVC box, window box, color box, white box, etc               |
| Delivery<br>time  | Within 35 days after the sample and order confirmed                                               |
| Payment<br>term   | 30% deposit by T/T in advance and the balance against the copy of B/L                             |
| Shipment          | By sea,by air,by Express and your shipping agent is acceptable                                    |
| Usage<br>Occasion | Home decor,Wedding Decoration,Wedding Favors,Decoration enhancement,                              |