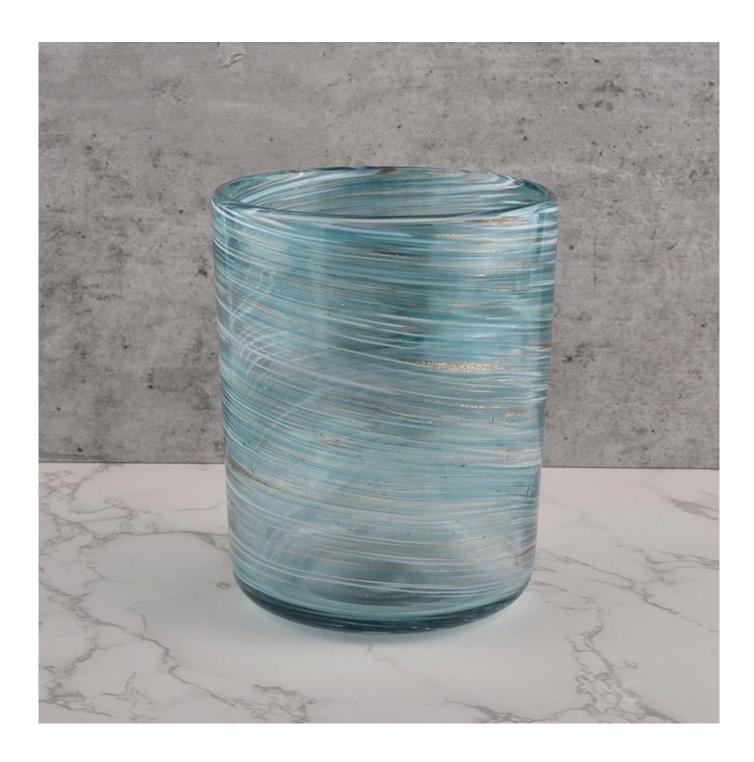

## **Sunny Glassware** blue cylinder glass jars for candle making wholesale

#### product description

| product<br>name   | Sunny Glassware blue cylinder glass jars for candle making wholesale                              |
|-------------------|---------------------------------------------------------------------------------------------------|
| Sample<br>time    | 1. 5 days if there is glass shape and size 2. 15 days, if you need new shapes and sizes glass     |
| Measure           | Item No.:SGLYP21072603 Top dia: 123mm Bottom dia: 80mm Height:153mm Weight:1017g Capacity: 1200ml |
| Packing           | Normal packing, Individual gift box, PVC box, window box, color box, white box, etc               |
| Delivery<br>time  | Within 35 days after the sample and order confirmed                                               |
| Payment<br>term   | 30% deposit by T/T in advance and the balance against the copy of B/L                             |
| Shipment          | By sea,by air,by Express and your shipping agent is acceptable                                    |
| Usage<br>Occasion | Home decor,Wedding Decoration,Wedding Favors,Decoration enhancement,                              |