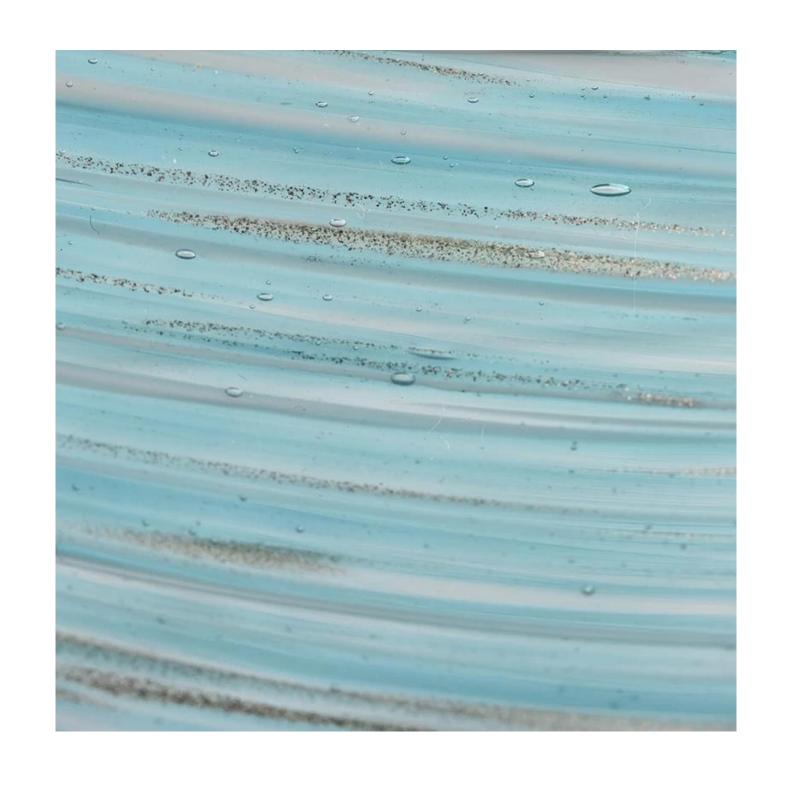

## **Sunny Glassware** blue cylinder glass jars for candle making wholesale

#### product description

| product<br>name   | Sunny Glassware blue cylinder glass jars for candle making wholesale                              |
|-------------------|---------------------------------------------------------------------------------------------------|
| Sample<br>time    | 1. 5 days if there is glass shape and size 2. 15 days, if you need new shapes and sizes glass     |
| Measure           | Item No.:SGLYP21072603 Top dia: 123mm Bottom dia: 80mm Height:153mm Weight:1017g Capacity: 1200ml |
| Packing           | Normal packing, Individual gift box, PVC box, window box, color box, white box, etc               |
| Delivery<br>time  | Within 35 days after the sample and order confirmed                                               |
| Payment<br>term   | 30% deposit by T/T in advance and the balance against the copy of B/L                             |
| Shipment          | By sea,by air,by Express and your shipping agent is acceptable                                    |
| Usage<br>Occasion | Home decor,Wedding Decoration,Wedding Favors,Decoration enhancement,                              |