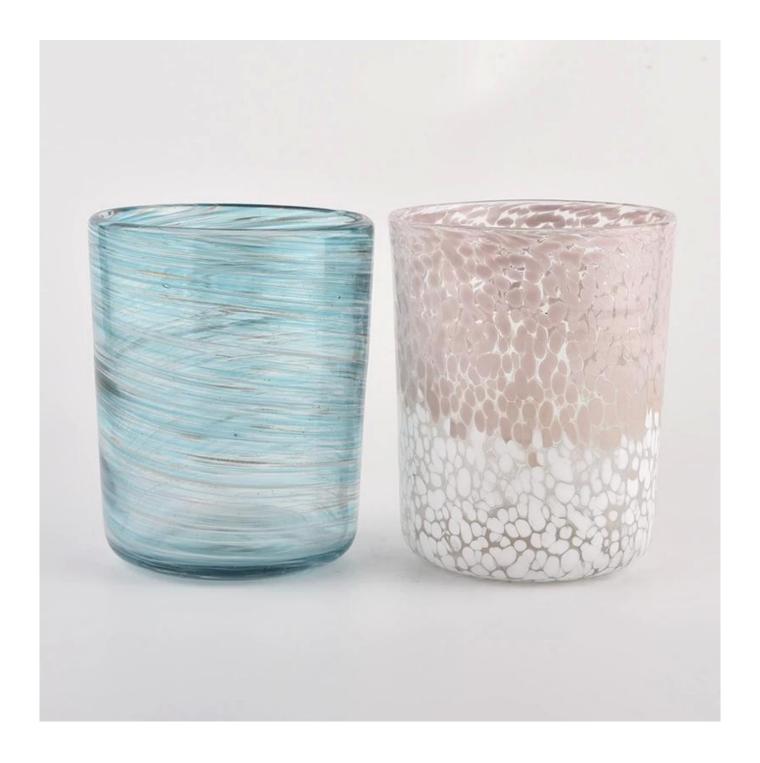

## **Sunny Glassware** blue cylinder glass jars for candle making wholesale

#### product description

| product<br>name   | Sunny Glassware blue cylinder glass jars for candle making wholesale                              |
|-------------------|---------------------------------------------------------------------------------------------------|
| Sample<br>time    | 1. 5 days if there is glass shape and size 2. 15 days, if you need new shapes and sizes glass     |
| Measure           | Item No.:SGLYP21072603 Top dia: 123mm Bottom dia: 80mm Height:153mm Weight:1017g Capacity: 1200ml |
| Packing           | Normal packing, Individual gift box, PVC box, window box, color box, white box, etc               |
| Delivery<br>time  | Within 35 days after the sample and order confirmed                                               |
| Payment<br>term   | 30% deposit by T/T in advance and the balance against the copy of B/L                             |
| Shipment          | By sea,by air,by Express and your shipping agent is acceptable                                    |
| Usage<br>Occasion | Home decor,Wedding Decoration,Wedding Favors,Decoration enhancement,                              |