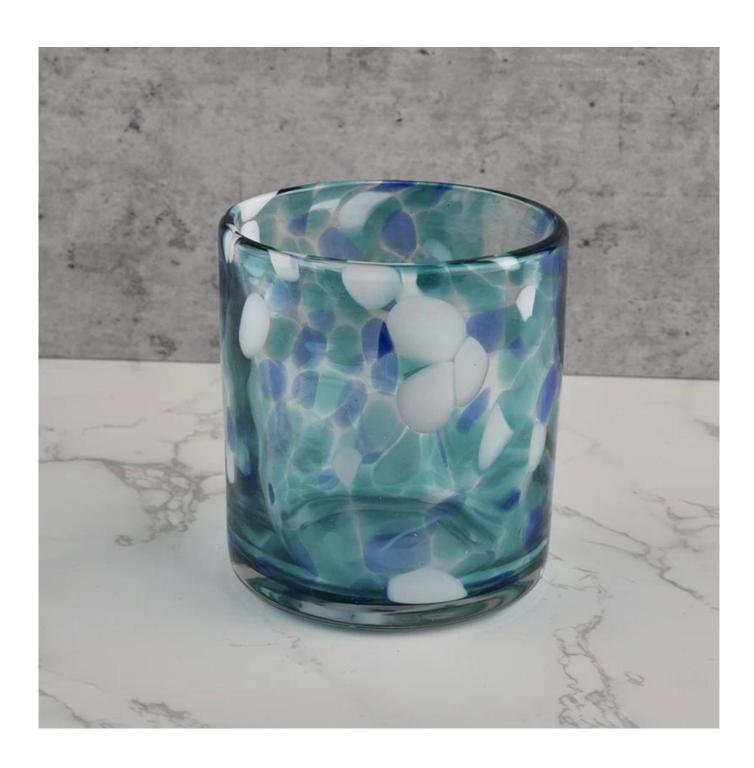

# **Sunny Glassware** blue white fleck 500ml empty candle jars for candle making

product description

| product<br>name   | Sunny Glassware blue white fleck 500ml empty candle jars for candle making                       |
|-------------------|--------------------------------------------------------------------------------------------------|
| Sample<br>time    | 1. 5 days if there is glass shape and size<br>2. 15 days, if you need new shapes and sizes glass |
| Measure           | Item No.:SGLYP21072604 Top dia: 100mm Bottom dia: 92mm Height:104mm Weight:489g Capacity: 495ml  |
| Packing           | Normal packing, Individual gift box, PVC box, window box, color box, white box, etc              |
| Delivery<br>time  | Within 35 days after the sample and order confirmed                                              |
| Payment<br>term   | 30% deposit by T/T in advance and the balance against the copy of B/L                            |
| Shipment          | By sea,by air,by Express and your shipping agent is acceptable                                   |
| Usage<br>Occasion | Home decor, Wedding Decoration, Wedding Favors, Decoration enhancement,                          |