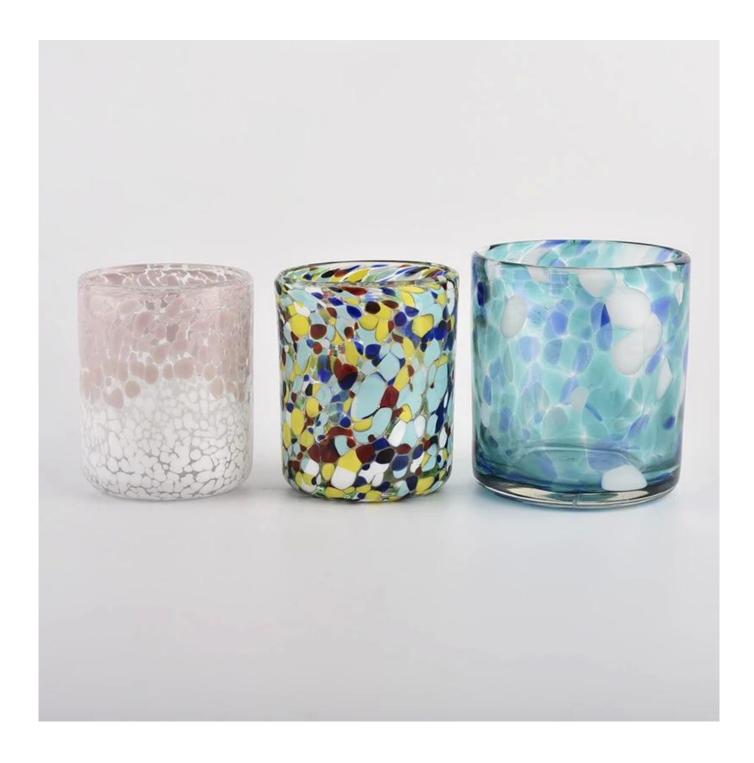

# **Sunny Glassware** blue white fleck 500ml empty candle jars for candle making

product description

| product<br>name   | Sunny Glassware blue white fleck 500ml empty candle jars for candle making                       |
|-------------------|--------------------------------------------------------------------------------------------------|
| Sample<br>time    | 1. 5 days if there is glass shape and size<br>2. 15 days, if you need new shapes and sizes glass |
| Measure           | Item No.:SGLYP21072604 Top dia: 100mm Bottom dia: 92mm Height:104mm Weight:489g Capacity: 495ml  |
| Packing           | Normal packing, Individual gift box, PVC box, window box, color box, white box, etc              |
| Delivery<br>time  | Within 35 days after the sample and order confirmed                                              |
| Payment<br>term   | 30% deposit by T/T in advance and the balance against the copy of B/L                            |
| Shipment          | By sea,by air,by Express and your shipping agent is acceptable                                   |
| Usage<br>Occasion | Home decor, Wedding Decoration, Wedding Favors, Decoration enhancement,                          |