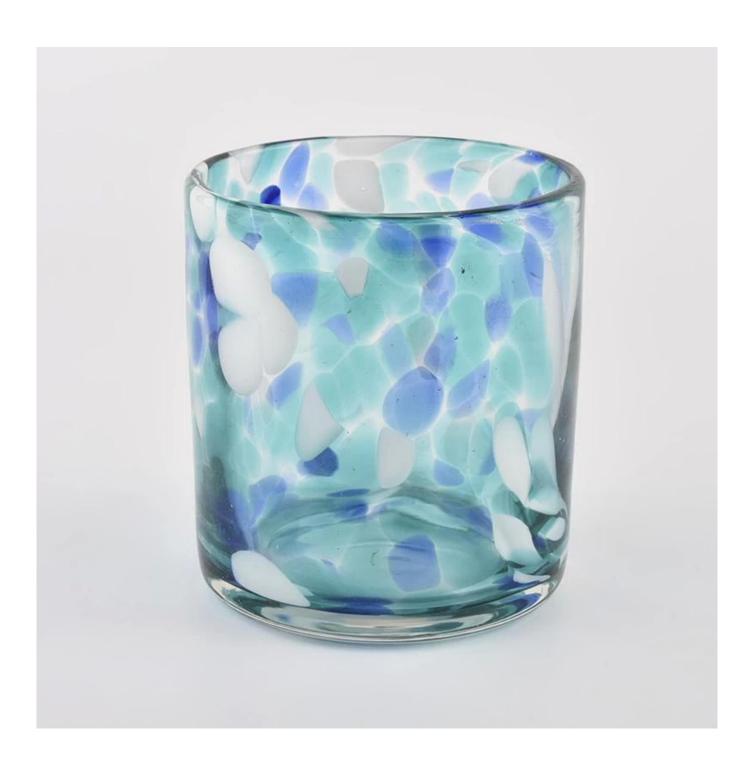

# **Sunny Glassware** blue white fleck 500ml empty candle jars for candle making

product description

| product<br>name   | Sunny Glassware blue white fleck 500ml empty candle jars for candle making                       |
|-------------------|--------------------------------------------------------------------------------------------------|
| Sample<br>time    | 1. 5 days if there is glass shape and size<br>2. 15 days, if you need new shapes and sizes glass |
| Measure           | Item No.:SGLYP21072604 Top dia: 100mm Bottom dia: 92mm Height:104mm Weight:489g Capacity: 495ml  |
| Packing           | Normal packing, Individual gift box, PVC box, window box, color box, white box, etc              |
| Delivery<br>time  | Within 35 days after the sample and order confirmed                                              |
| Payment<br>term   | 30% deposit by T/T in advance and the balance against the copy of B/L                            |
| Shipment          | By sea,by air,by Express and your shipping agent is acceptable                                   |
| Usage<br>Occasion | Home decor, Wedding Decoration, Wedding Favors, Decoration enhancement,                          |