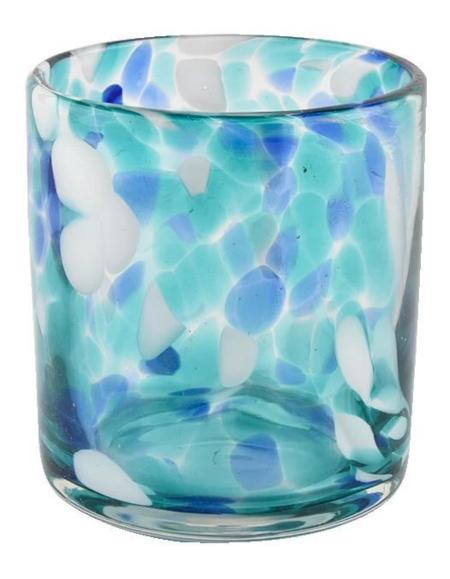

# **Sunny Glassware** blue white fleck 500ml empty candle jars for candle making

product description

| product<br>name   | Sunny Glassware blue white fleck 500ml empty candle jars for candle making                       |
|-------------------|--------------------------------------------------------------------------------------------------|
| Sample<br>time    | 1. 5 days if there is glass shape and size<br>2. 15 days, if you need new shapes and sizes glass |
| Measure           | Item No.:SGLYP21072604 Top dia: 100mm Bottom dia: 92mm Height:104mm Weight:489g Capacity: 495ml  |
| Packing           | Normal packing, Individual gift box, PVC box, window box, color box, white box, etc              |
| Delivery<br>time  | Within 35 days after the sample and order confirmed                                              |
| Payment<br>term   | 30% deposit by T/T in advance and the balance against the copy of B/L                            |
| Shipment          | By sea,by air,by Express and your shipping agent is acceptable                                   |
| Usage<br>Occasion | Home decor, Wedding Decoration, Wedding Favors, Decoration enhancement,                          |