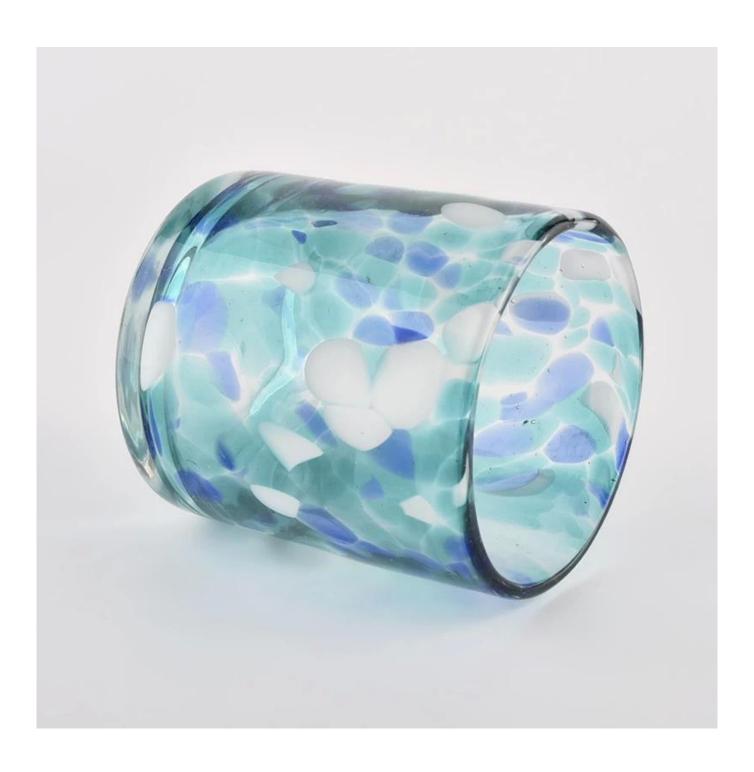

# **Sunny Glassware** blue white fleck 500ml empty candle jars for candle making

product description

| product<br>name   | Sunny Glassware blue white fleck 500ml empty candle jars for candle making                       |
|-------------------|--------------------------------------------------------------------------------------------------|
| Sample<br>time    | 1. 5 days if there is glass shape and size<br>2. 15 days, if you need new shapes and sizes glass |
| Measure           | Item No.:SGLYP21072604 Top dia: 100mm Bottom dia: 92mm Height:104mm Weight:489g Capacity: 495ml  |
| Packing           | Normal packing, Individual gift box, PVC box, window box, color box, white box, etc              |
| Delivery<br>time  | Within 35 days after the sample and order confirmed                                              |
| Payment<br>term   | 30% deposit by T/T in advance and the balance against the copy of B/L                            |
| Shipment          | By sea,by air,by Express and your shipping agent is acceptable                                   |
| Usage<br>Occasion | Home decor, Wedding Decoration, Wedding Favors, Decoration enhancement,                          |