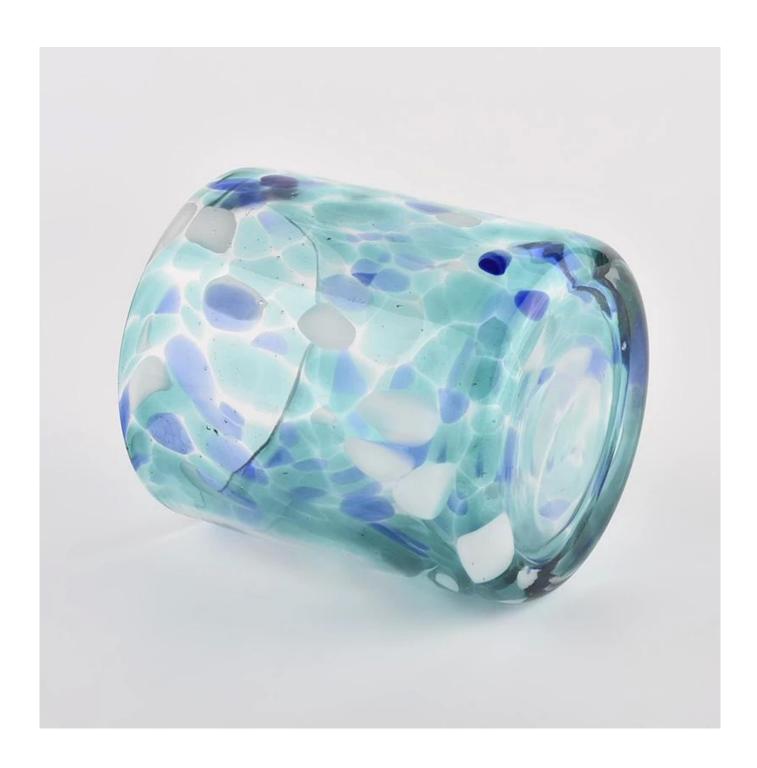

# **Sunny Glassware** blue white fleck 500ml empty candle jars for candle making

product description

| product<br>name   | Sunny Glassware blue white fleck 500ml empty candle jars for candle making                       |
|-------------------|--------------------------------------------------------------------------------------------------|
| Sample<br>time    | 1. 5 days if there is glass shape and size<br>2. 15 days, if you need new shapes and sizes glass |
| Measure           | Item No.:SGLYP21072604 Top dia: 100mm Bottom dia: 92mm Height:104mm Weight:489g Capacity: 495ml  |
| Packing           | Normal packing, Individual gift box, PVC box, window box, color box, white box, etc              |
| Delivery<br>time  | Within 35 days after the sample and order confirmed                                              |
| Payment<br>term   | 30% deposit by T/T in advance and the balance against the copy of B/L                            |
| Shipment          | By sea,by air,by Express and your shipping agent is acceptable                                   |
| Usage<br>Occasion | Home decor, Wedding Decoration, Wedding Favors, Decoration enhancement,                          |