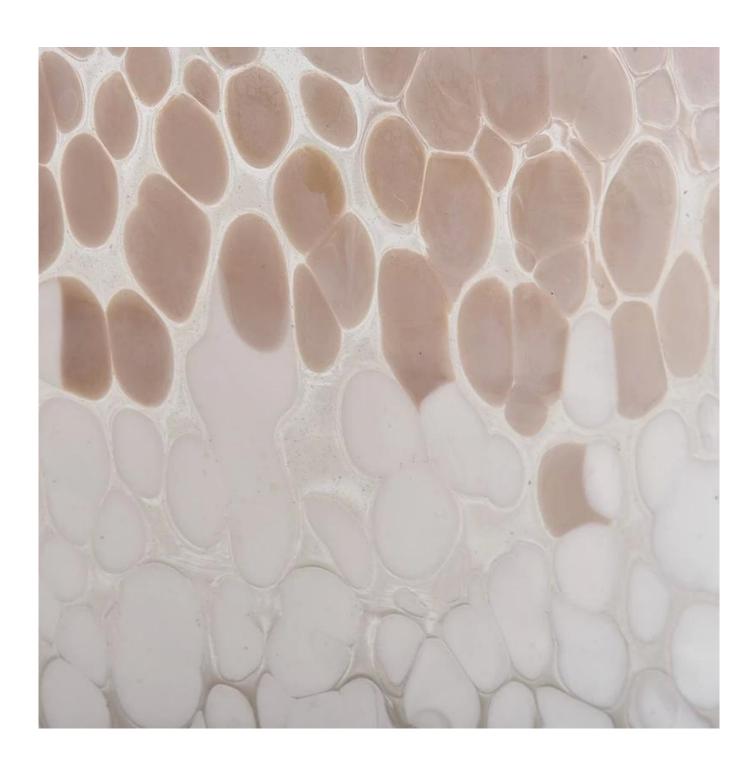

and size 2. 15 days, if you need new shapes and sizes glass    |
| Measure           | Item No.:SGLYP21072602 Top dia: 123mm Bottom dia: 80mm Height:153mm Weight:653g Capacity: 1400ml |
| Packing           | Normal packing,Individual gift box, PVC box, window box, color box, white box, etc               |
| Delivery<br>time  | Within 35 days after the sample and order confirmed                                              |
| Payment<br>term   | 30% deposit by T/T in advance and the balance against the copy of B/L                            |
| Shipment          | By sea,by air,by Express and your shipping agent is acceptable                                   |
| Usage<br>Occasion | Home decor, Wedding Decoration, Wedding Favors, Decoration enhancement,                          |















## Wide range of application

### WIDE RANGE OF APPLICATION

Suitable for: home life/coffee shop/restaurant/wedding/party/Christmas etc



HOME LIFE



COFFEE SHOP



RESTAURANT



WEDDING



**PARTY** 



CHRISTMAS ETC

### WIDE RANGE OF APPLICATION

Suitable for: home life/coffee shop/restaurant/wedding/party/Christmas etc



HOME LIFE



COFFEE SHOP



RESTAURANT



WEDDING



PARTY



CHRISTMAS ETC

### **Factory Show**



## **FACTORY**

There are about 20000 square meters in our factory which was built in 1992 year; Superior quality and high efficiency can be guranteed.



## **PROCESS CRAFTS**



## **Different From The Peer**



Own professional shipping company( Shenzhen Sunny Worldwide logistics)



20+ years freight history and WCA members.

## **PACKING**

We have Normal