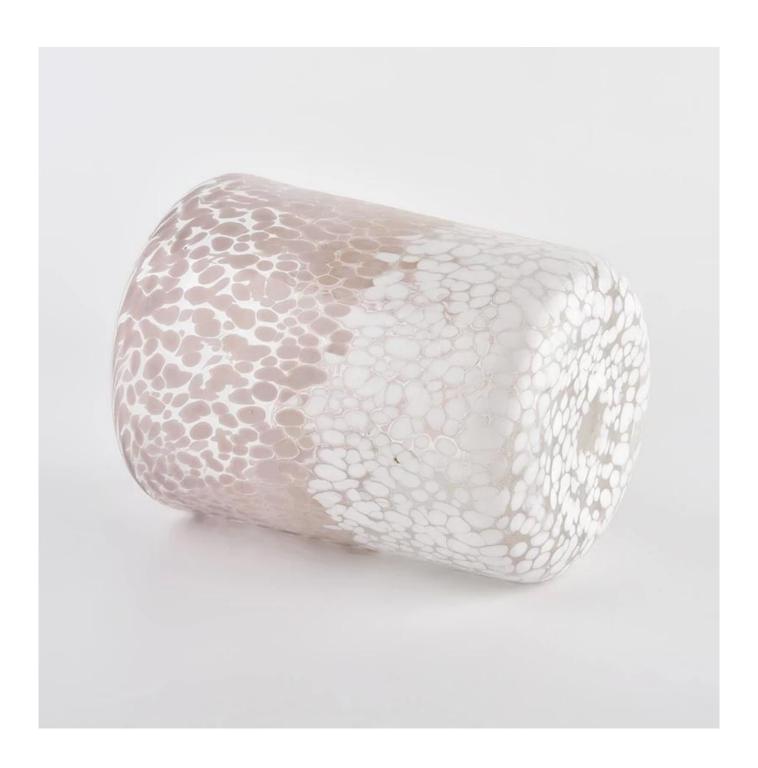

## **Sunny Glassware** color mixed speckled cylindrical glass container luxury candle jars wholesale

### product description

| product<br>name   | Sunny Glassware color mixed speckled cylindrical glass container luxury candle jars wholesale    |
|-------------------|--------------------------------------------------------------------------------------------------|
| Sample time       | 1. 5 days if there is glass shape and size 2. 15 days, if you need new shapes and sizes glass    |
| Measure           | Item No.:SGLYP21072602 Top dia: 123mm Bottom dia: 80mm Height:153mm Weight:653g Capacity: 1400ml |
| Packing           | Normal packing,Individual gift box, PVC box, window box, color box, white box, etc               |
| Delivery<br>time  | Within 35 days after the sample and order confirmed                                              |
| Payment<br>term   | 30% deposit by T/T in advance and the balance against the copy of B/L                            |
| Shipment          | By sea,by air,by Express and your shipping agent is acceptable                                   |
| Usage<br>Occasion | Home decor, Wedding Decoration, Wedding Favors, Decoration enhancement,                          |