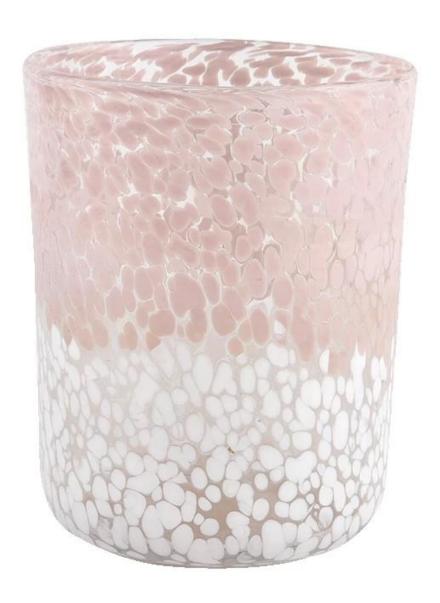

## **Sunny Glassware** color mixed speckled cylindrical glass container luxury candle jars wholesale

### product description

| product<br>name   | Sunny Glassware color mixed speckled cylindrical glass container luxury candle jars wholesale    |
|-------------------|--------------------------------------------------------------------------------------------------|
| Sample time       | 1. 5 days if there is glass shape and size 2. 15 days, if you need new shapes and sizes glass    |
| Measure           | Item No.:SGLYP21072602 Top dia: 123mm Bottom dia: 80mm Height:153mm Weight:653g Capacity: 1400ml |
| Packing           | Normal packing,Individual gift box, PVC box, window box, color box, white box, etc               |
| Delivery<br>time  | Within 35 days after the sample and order confirmed                                              |
| Payment<br>term   | 30% deposit by T/T in advance and the balance against the copy of B/L                            |
| Shipment          | By sea,by air,by Express and your shipping agent is acceptable                                   |
| Usage<br>Occasion | Home decor, Wedding Decoration, Wedding Favors, Decoration enhancement,                          |