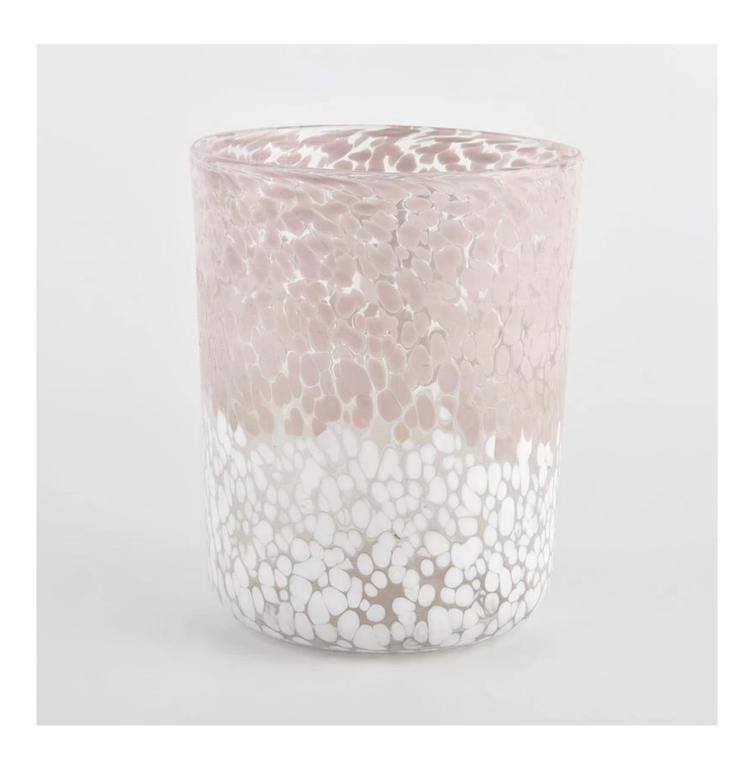

## **Sunny Glassware** color mixed speckled cylindrical glass container luxury candle jars wholesale

### product description

| product<br>name   | Sunny Glassware color mixed speckled cylindrical glass container luxury candle jars wholesale    |
|-------------------|--------------------------------------------------------------------------------------------------|
| Sample time       | 1. 5 days if there is glass shape and size 2. 15 days, if you need new shapes and sizes glass    |
| Measure           | Item No.:SGLYP21072602 Top dia: 123mm Bottom dia: 80mm Height:153mm Weight:653g Capacity: 1400ml |
| Packing           | Normal packing,Individual gift box, PVC box, window box, color box, white box, etc               |
| Delivery<br>time  | Within 35 days after the sample and order confirmed                                              |
| Payment<br>term   | 30% deposit by T/T in advance and the balance against the copy of B/L                            |
| Shipment          | By sea,by air,by Express and your shipping agent is acceptable                                   |
| Usage<br>Occasion | Home decor, Wedding Decoration, Wedding Favors, Decoration enhancement,                          |