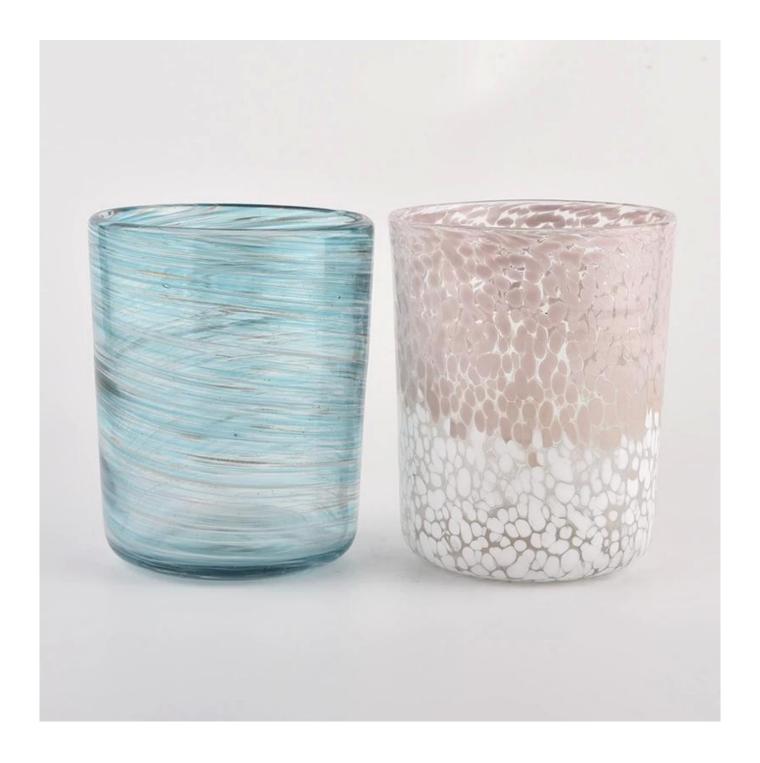

## **Sunny Glassware** color mixed speckled cylindrical glass container luxury candle jars wholesale

### product description

| product<br>name   | Sunny Glassware color mixed speckled cylindrical glass container luxury candle jars wholesale    |
|-------------------|--------------------------------------------------------------------------------------------------|
| Sample time       | 1. 5 days if there is glass shape and size 2. 15 days, if you need new shapes and sizes glass    |
| Measure           | Item No.:SGLYP21072602 Top dia: 123mm Bottom dia: 80mm Height:153mm Weight:653g Capacity: 1400ml |
| Packing           | Normal packing,Individual gift box, PVC box, window box, color box, white box, etc               |
| Delivery<br>time  | Within 35 days after the sample and order confirmed                                              |
| Payment<br>term   | 30% deposit by T/T in advance and the balance against the copy of B/L                            |
| Shipment          | By sea,by air,by Express and your shipping agent is acceptable                                   |
| Usage<br>Occasion | Home decor, Wedding Decoration, Wedding Favors, Decoration enhancement,                          |