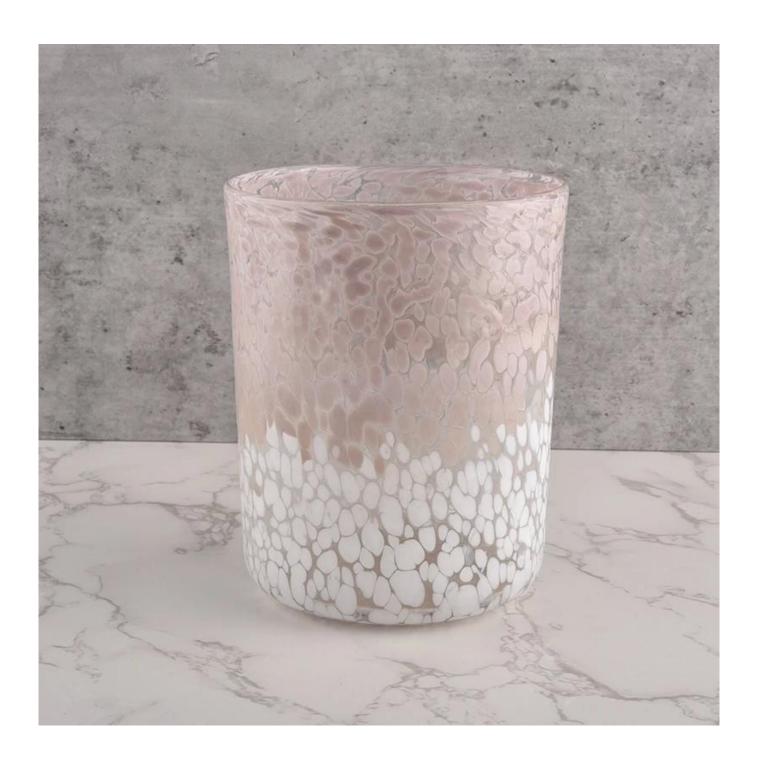

## **Sunny Glassware** color mixed speckled cylindrical glass container luxury candle jars wholesale

### product description

| product<br>name   | Sunny Glassware color mixed speckled cylindrical glass container luxury candle jars wholesale    |
|-------------------|--------------------------------------------------------------------------------------------------|
| Sample time       | 1. 5 days if there is glass shape and size 2. 15 days, if you need new shapes and sizes glass    |
| Measure           | Item No.:SGLYP21072602 Top dia: 123mm Bottom dia: 80mm Height:153mm Weight:653g Capacity: 1400ml |
| Packing           | Normal packing,Individual gift box, PVC box, window box, color box, white box, etc               |
| Delivery<br>time  | Within 35 days after the sample and order confirmed                                              |
| Payment<br>term   | 30% deposit by T/T in advance and the balance against the copy of B/L                            |
| Shipment          | By sea,by air,by Express and your shipping agent is acceptable                                   |
| Usage<br>Occasion | Home decor, Wedding Decoration, Wedding Favors, Decoration enhancement,                          |