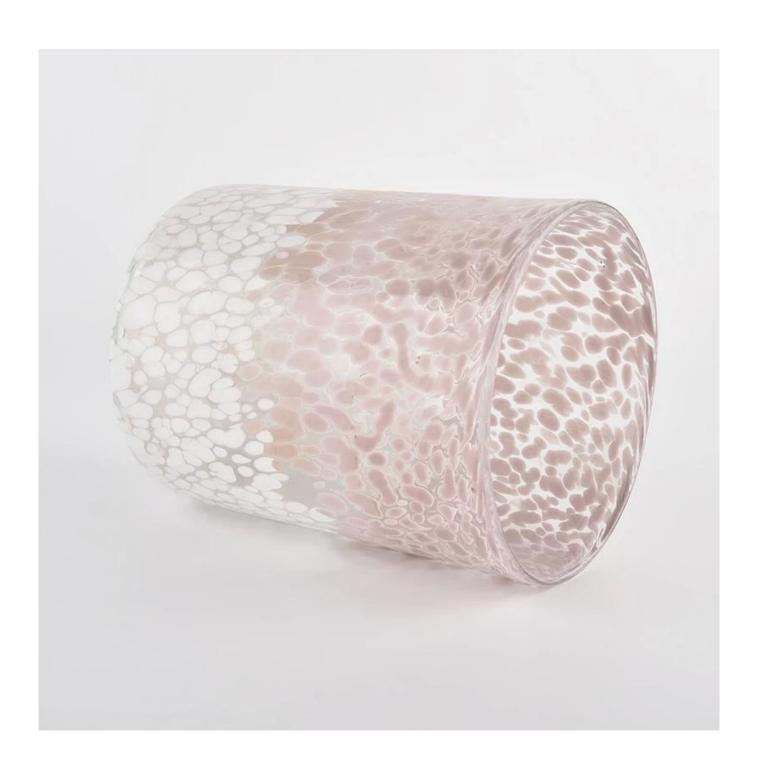

## **Sunny Glassware** color mixed speckled cylindrical glass container luxury candle jars wholesale

### product description

| product<br>name   | Sunny Glassware color mixed speckled cylindrical glass container luxury candle jars wholesale    |
|-------------------|--------------------------------------------------------------------------------------------------|
| Sample time       | 1. 5 days if there is glass shape and size 2. 15 days, if you need new shapes and sizes glass    |
| Measure           | Item No.:SGLYP21072602 Top dia: 123mm Bottom dia: 80mm Height:153mm Weight:653g Capacity: 1400ml |
| Packing           | Normal packing,Individual gift box, PVC box, window box, color box, white box, etc               |
| Delivery<br>time  | Within 35 days after the sample and order confirmed                                              |
| Payment<br>term   | 30% deposit by T/T in advance and the balance against the copy of B/L                            |
| Shipment          | By sea,by air,by Express and your shipping agent is acceptable                                   |
| Usage<br>Occasion | Home decor, Wedding Decoration, Wedding Favors, Decoration enhancement,                          |