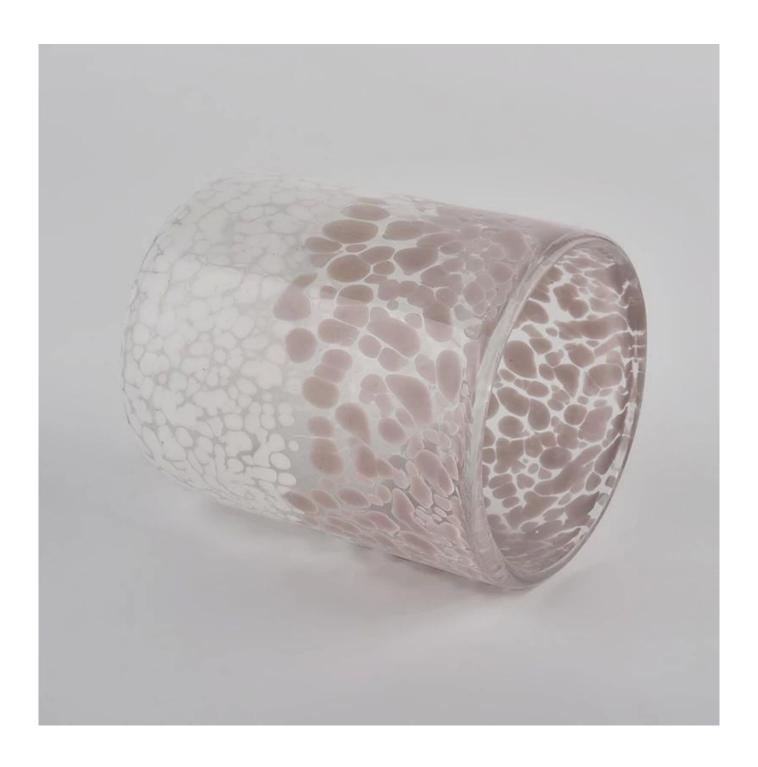

# **Sunny Glassware** Customed Pink Candle Jars Glass for Candle Making Cylinder

### product description

| product<br>name   | Sunny Glassware Customed Pink Candle Jars Glass for Candle Making Cylinder                    |
|-------------------|-----------------------------------------------------------------------------------------------|
| Sample time       | 1. 5 days if there is glass shape and size 2. 15 days, if you need new shapes and sizes glass |
| Measure           | Item No.:SGLYP21072601 Top dia: 77mm Bottom dia: 51mm Height:95mm Weight:277g Capacity: 296ml |
| Packing           | Normal packing,Individual gift box, PVC box, window box, color box, white box, etc            |
| Delivery<br>time  | Within 35 days after the sample and order confirmed                                           |
| Payment<br>term   | 30% deposit by T/T in advance and the balance against the copy of B/L                         |
| Shipment          | By sea,by air,by Express and your shipping agent is acceptable                                |
| Usage<br>Occasion | Home decor,Wedding Decoration,Wedding Favors,Decoration enhancement,                          |