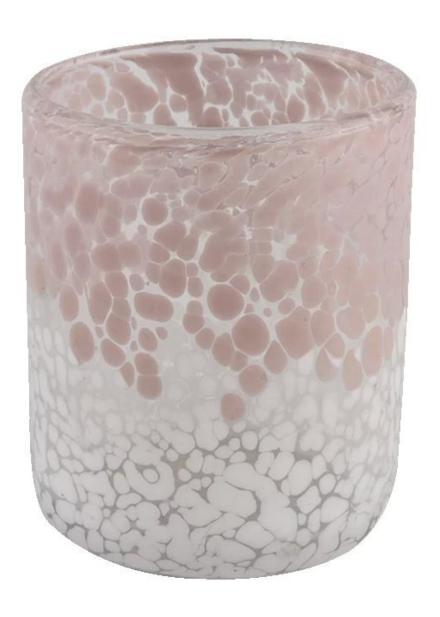

# **Sunny Glassware** Customed Pink Candle Jars Glass for Candle Making Cylinder

### product description

| product<br>name   | Sunny Glassware Customed Pink Candle Jars Glass for Candle Making Cylinder                    |
|-------------------|-----------------------------------------------------------------------------------------------|
| Sample time       | 1. 5 days if there is glass shape and size 2. 15 days, if you need new shapes and sizes glass |
| Measure           | Item No.:SGLYP21072601 Top dia: 77mm Bottom dia: 51mm Height:95mm Weight:277g Capacity: 296ml |
| Packing           | Normal packing,Individual gift box, PVC box, window box, color box, white box, etc            |
| Delivery<br>time  | Within 35 days after the sample and order confirmed                                           |
| Payment<br>term   | 30% deposit by T/T in advance and the balance against the copy of B/L                         |
| Shipment          | By sea,by air,by Express and your shipping agent is acceptable                                |
| Usage<br>Occasion | Home decor,Wedding Decoration,Wedding Favors,Decoration enhancement,                          |