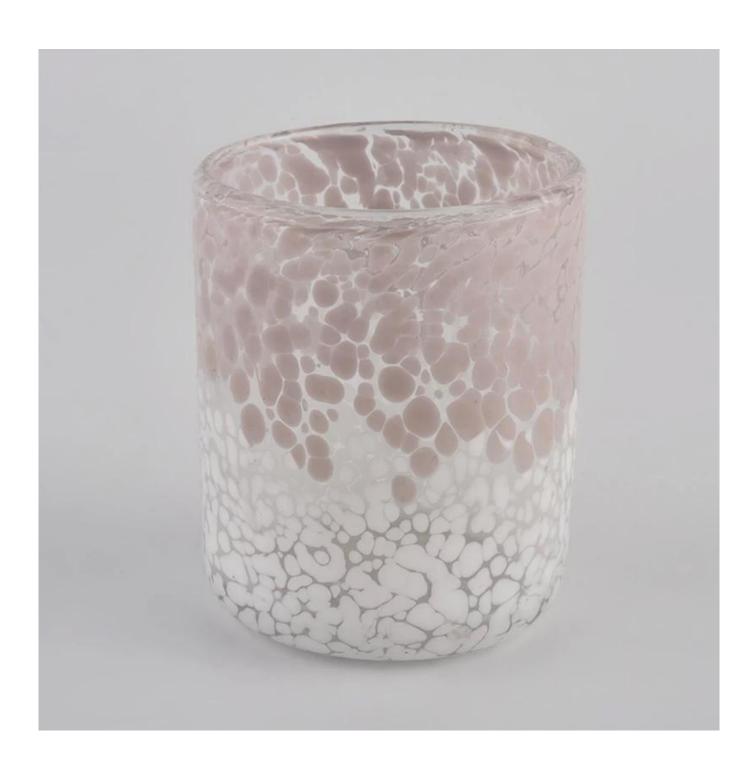

# **Sunny Glassware** Customed Pink Candle Jars Glass for Candle Making Cylinder

### product description

| product<br>name   | Sunny Glassware Customed Pink Candle Jars Glass for Candle Making Cylinder                    |
|-------------------|-----------------------------------------------------------------------------------------------|
| Sample time       | 1. 5 days if there is glass shape and size 2. 15 days, if you need new shapes and sizes glass |
| Measure           | Item No.:SGLYP21072601 Top dia: 77mm Bottom dia: 51mm Height:95mm Weight:277g Capacity: 296ml |
| Packing           | Normal packing,Individual gift box, PVC box, window box, color box, white box, etc            |
| Delivery<br>time  | Within 35 days after the sample and order confirmed                                           |
| Payment<br>term   | 30% deposit by T/T in advance and the balance against the copy of B/L                         |
| Shipment          | By sea,by air,by Express and your shipping agent is acceptable                                |
| Usage<br>Occasion | Home decor,Wedding Decoration,Wedding Favors,Decoration enhancement,                          |