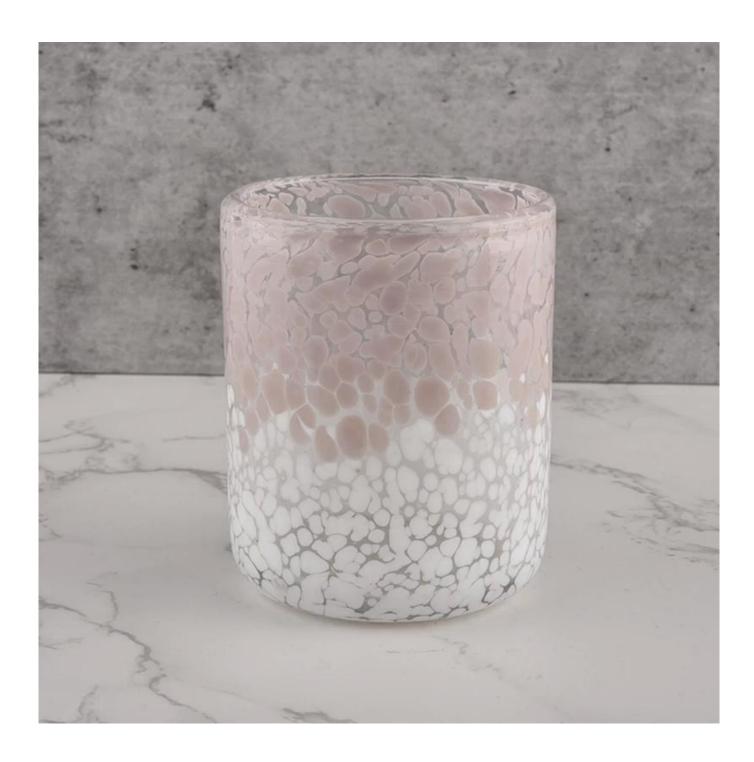

# **Sunny Glassware** Customed Pink Candle Jars Glass for Candle Making Cylinder

### product description

| product<br>name   | Sunny Glassware Customed Pink Candle Jars Glass for Candle Making Cylinder                    |
|-------------------|-----------------------------------------------------------------------------------------------|
| Sample time       | 1. 5 days if there is glass shape and size 2. 15 days, if you need new shapes and sizes glass |
| Measure           | Item No.:SGLYP21072601 Top dia: 77mm Bottom dia: 51mm Height:95mm Weight:277g Capacity: 296ml |
| Packing           | Normal packing,Individual gift box, PVC box, window box, color box, white box, etc            |
| Delivery<br>time  | Within 35 days after the sample and order confirmed                                           |
| Payment<br>term   | 30% deposit by T/T in advance and the balance against the copy of B/L                         |
| Shipment          | By sea,by air,by Express and your shipping agent is acceptable                                |
| Usage<br>Occasion | Home decor,Wedding Decoration,Wedding Favors,Decoration enhancement,                          |