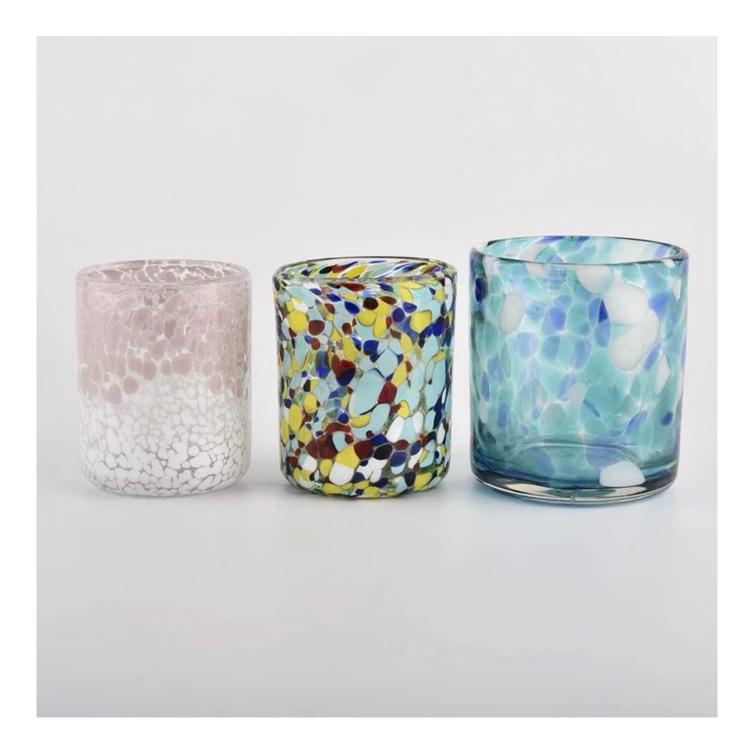

# **Sunny Glassware** Customed Pink Candle Jars Glass for Candle Making Cylinder

### product description

| product<br>name   | Sunny Glassware Customed Pink Candle Jars Glass for Candle Making Cylinder                    |
|-------------------|-----------------------------------------------------------------------------------------------|
| Sample time       | 1. 5 days if there is glass shape and size 2. 15 days, if you need new shapes and sizes glass |
| Measure           | Item No.:SGLYP21072601 Top dia: 77mm Bottom dia: 51mm Height:95mm Weight:277g Capacity: 296ml |
| Packing           | Normal packing,Individual gift box, PVC box, window box, color box, white box, etc            |
| Delivery<br>time  | Within 35 days after the sample and order confirmed                                           |
| Payment<br>term   | 30% deposit by T/T in advance and the balance against the copy of B/L                         |
| Shipment          | By sea,by air,by Express and your shipping agent is acceptable                                |
| Usage<br>Occasion | Home decor,Wedding Decoration,Wedding Favors,Decoration enhancement,                          |