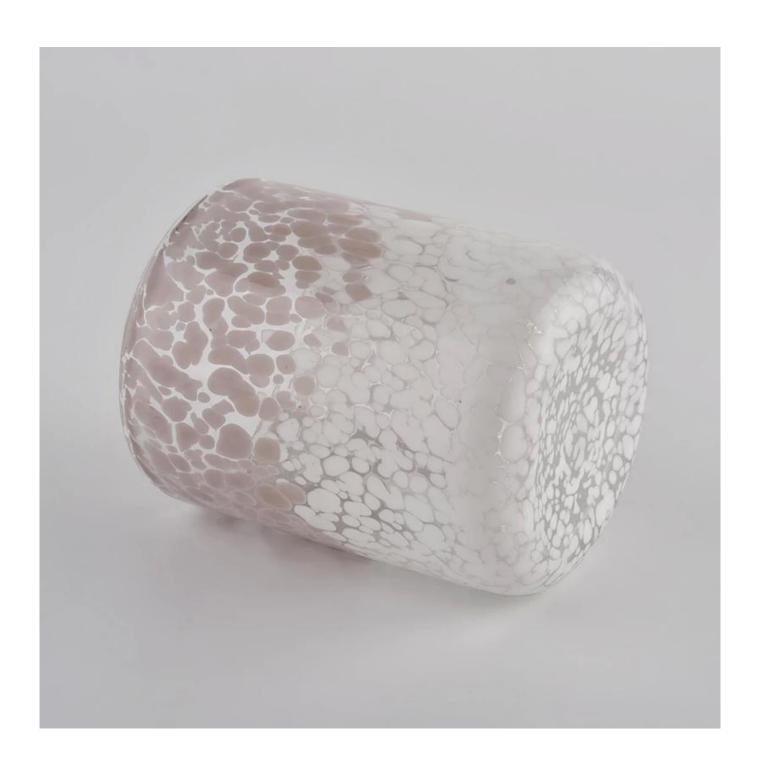

# **Sunny Glassware** Customed Pink Candle Jars Glass for Candle Making Cylinder

### product description

| product<br>name   | Sunny Glassware Customed Pink Candle Jars Glass for Candle Making Cylinder                    |
|-------------------|-----------------------------------------------------------------------------------------------|
| Sample time       | 1. 5 days if there is glass shape and size 2. 15 days, if you need new shapes and sizes glass |
| Measure           | Item No.:SGLYP21072601 Top dia: 77mm Bottom dia: 51mm Height:95mm Weight:277g Capacity: 296ml |
| Packing           | Normal packing,Individual gift box, PVC box, window box, color box, white box, etc            |
| Delivery<br>time  | Within 35 days after the sample and order confirmed                                           |
| Payment<br>term   | 30% deposit by T/T in advance and the balance against the copy of B/L                         |
| Shipment          | By sea,by air,by Express and your shipping agent is acceptable                                |
| Usage<br>Occasion | Home decor,Wedding Decoration,Wedding Favors,Decoration enhancement,                          |