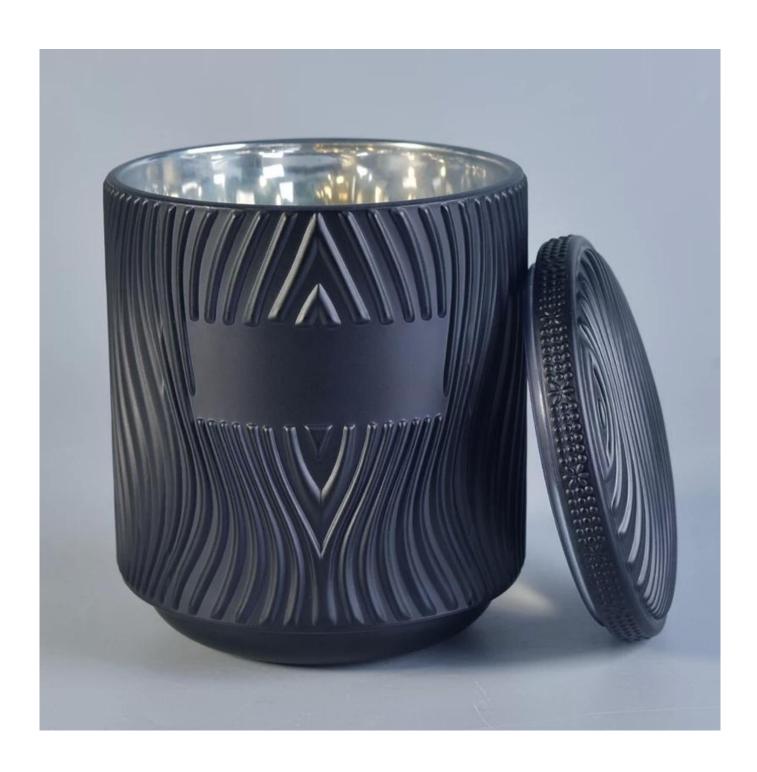

# Sunny Glassware designed matt black glass candle jar with lid

## Flexible size design allows your market to grow rapidly

Sunny Glassware designed matt black glass candle jar with

lid

SGR110602 Top dia: 95mm Bottom dia:82mm Height: 110mm Capacity: 513ml Weight: 497g

Lid:

Dia: 95mm Height: 11mm Weight:147g

Material: high white glass Manufacturing: machine made

Sampling time:  $5 \sim 7$  days after confirmation

With our strong support, our customers are growing rapidly, from small labs to industry leaders.