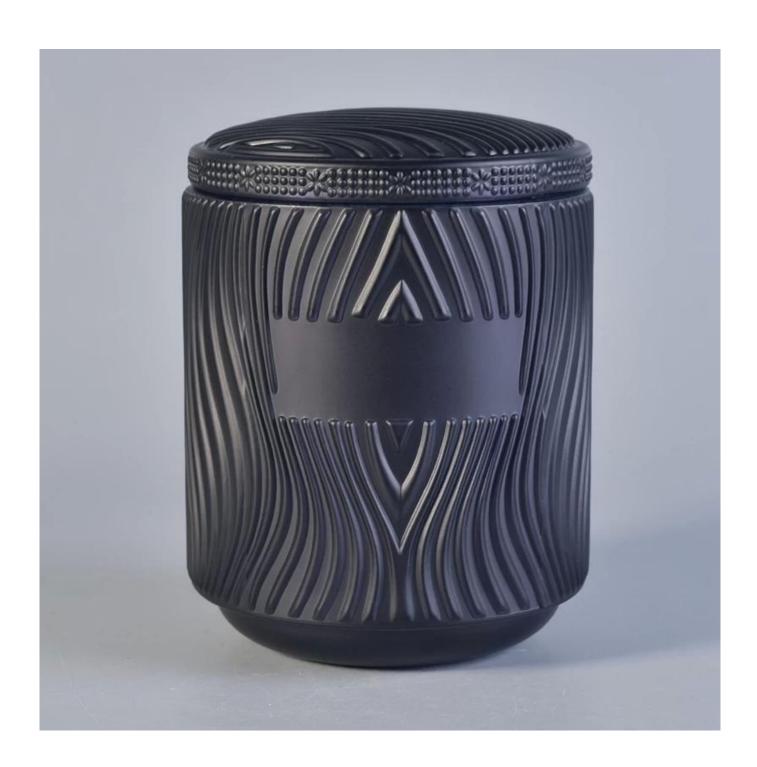

# Sunny Glassware designed matt black glass candle jar with lid

## Flexible size design allows your market to grow rapidly

Sunny Glassware designed matt black glass candle jar with

lid

SGR110602 Top dia: 95mm Bottom dia:82mm Height: 110mm Capacity: 513ml Weight: 497g

Lid:

Dia: 95mm Height: 11mm Weight:147g

Material: high white glass Manufacturing: machine made

Sampling time:  $5 \sim 7$  days after confirmation

With our strong support, our customers are growing rapidly, from small labs to industry leaders.