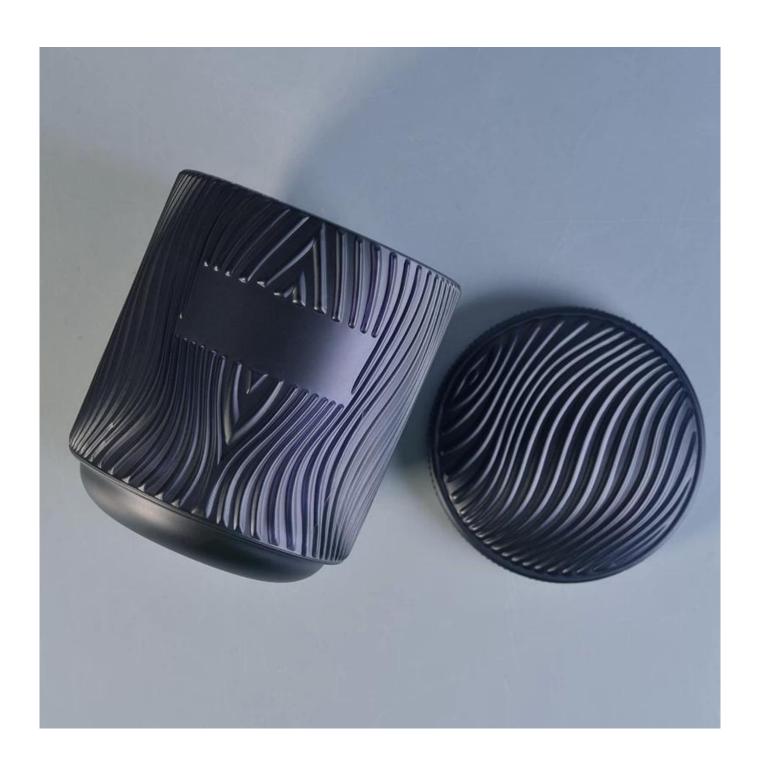

# Sunny Glassware designed matt black glass candle jar with lid

## Flexible size design allows your market to grow rapidly

Sunny Glassware designed matt black glass candle jar with

lid

SGR110602 Top dia: 95mm Bottom dia:82mm Height: 110mm Capacity: 513ml Weight: 497g

Lid:

Dia: 95mm Height: 11mm Weight:147g

Material: high white glass Manufacturing: machine made

Sampling time:  $5 \sim 7$  days after confirmation

With our strong support, our customers are growing rapidly, from small labs to industry leaders.