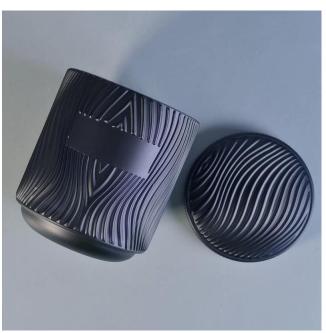

# Sunny Glassware designed matt black glass candle jar with lid

## Flexible size design allows your market to grow rapidly

Sunny Glassware designed matt black glass candle jar with

lid

SGR110602 Top dia: 95mm Bottom dia:82mm Height: 110mm Capacity: 513ml Weight: 497g

Lid:

Dia: 95mm Height: 11mm Weight:147g

Material: high white glass Manufacturing: machine made

Sampling time:  $5 \sim 7$  days after confirmation

With our strong support, our customers are growing rapidly, from small labs to industry leaders.