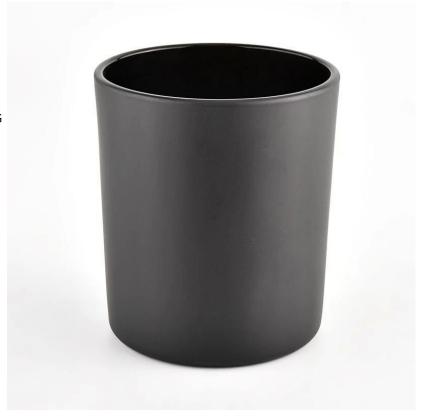

# Sunny Glassware designed matt black glass candle jar with lid

## Flexible size design allows your market to grow rapidly

Sunny Glassware designed matt black glass candle jar with

lid

SGR110602 Top dia: 95mm Bottom dia:82mm Height: 110mm Capacity: 513ml Weight: 497g

Lid:

Dia: 95mm Height: 11mm Weight:147g

Material: high white glass Manufacturing: machine made

Sampling time:  $5 \sim 7$  days after confirmation

With our strong support, our customers are growing rapidly, from small labs to industry leaders.