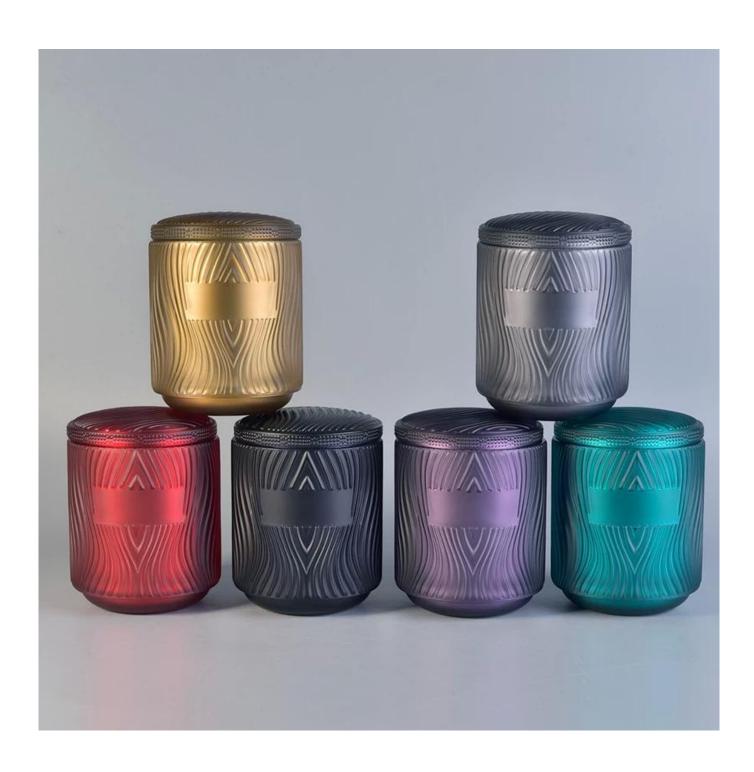

# Sunny Glassware designed matt black glass candle jar with lid

## Flexible size design allows your market to grow rapidly

Sunny Glassware designed matt black glass candle jar with

lid

SGR110602 Top dia: 95mm Bottom dia:82mm Height: 110mm Capacity: 513ml Weight: 497g