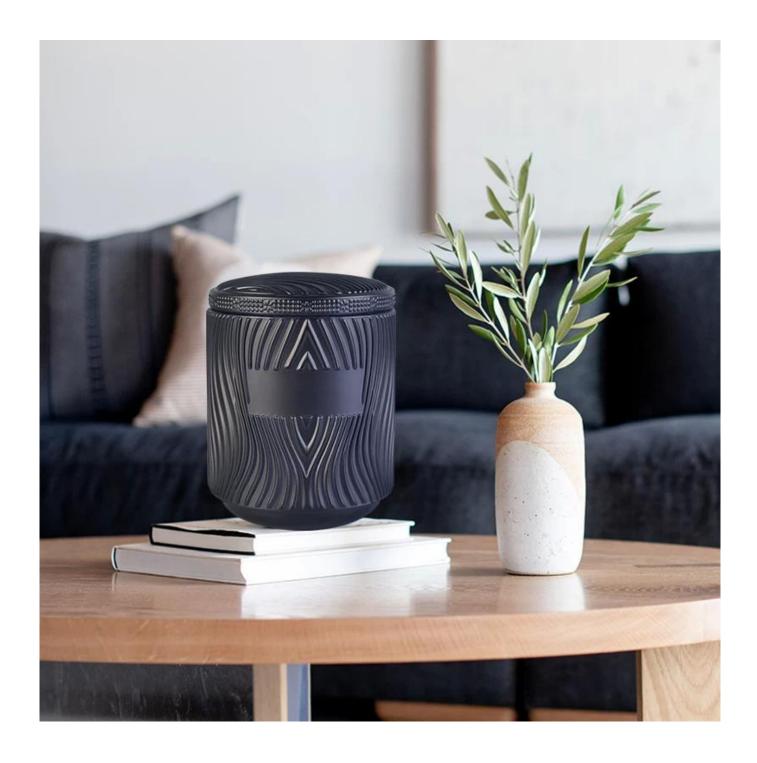

# Sunny Glassware designed matt black glass candle jar with lid

## Flexible size design allows your market to grow rapidly

Sunny Glassware designed matt black glass candle jar with

lid

SGR110602 Top dia: 95mm Bottom dia:82mm Height: 110mm Capacity: 513ml Weight: 497g

Lid:

Dia: 95mm Height: 11mm Weight:147g

Material: high white glass Manufacturing: machine made

Sampling time:  $5 \sim 7$  days after confirmation

With our strong support, our customers are growing rapidly, from small labs to industry leaders.