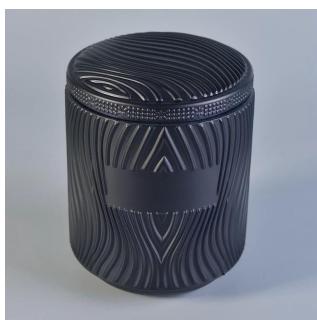

# Sunny Glassware designed matt black glass candle jar with lid

## Flexible size design allows your market to grow rapidly

Sunny Glassware designed matt black glass candle jar with

lid

SGR110602 Top dia: 95mm Bottom dia:82mm Height: 110mm Capacity: 513ml Weight: 497g

Lid:

Dia: 95mm Height: 11mm Weight:147g

Material: high white glass Manufacturing: machine made

Sampling time:  $5 \sim 7$  days after confirmation

With our strong support, our customers are growing rapidly, from small labs to industry leaders.