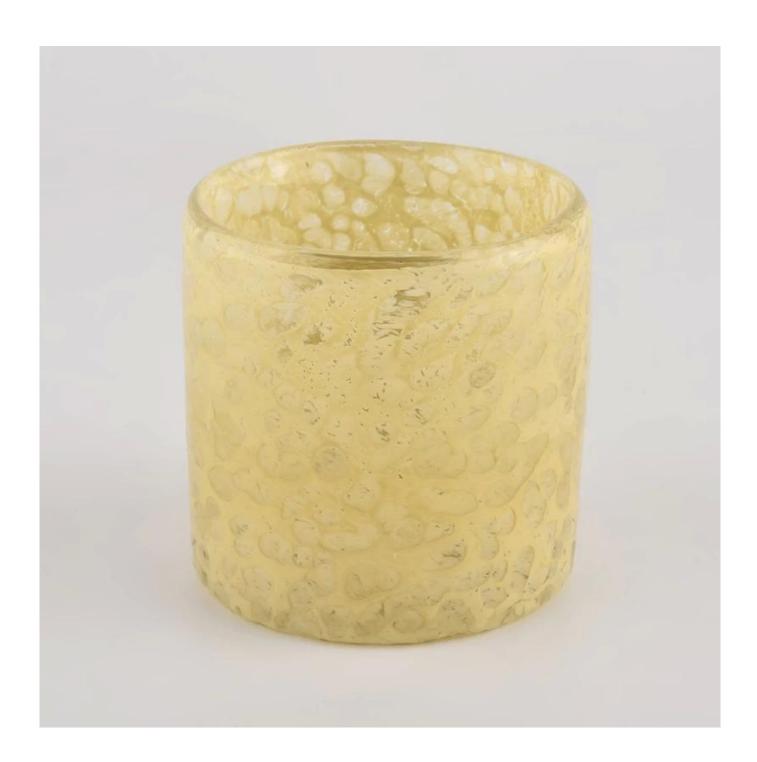

## **Sunny Glassware** etched mosaic effect handmade glass candle vessels

### product description

| product<br>name   | Sunny Glassware etched mosaic effect handmade glass candle vessels                                                   |
|-------------------|----------------------------------------------------------------------------------------------------------------------|
| Sample<br>time    | <ol> <li>5 days if there is glass shape and size</li> <li>15 days, if you need new shapes and sizes glass</li> </ol> |
| Measure           | Item No.:SGLYP21101603 Top dia: 80 mm Bottom dia: 80 mm Height:81mm Weight: 386g Capcity: 280ml                      |
| Packing           | Normal packing, Individual gift box, PVC box, window box, color box, white box, etc                                  |
| Delivery<br>time  | Within 35 days after the sample and order confirmed                                                                  |
| Payment<br>term   | 30% deposit by T/T in advance and the balance against the copy of B/L                                                |
| Shipment          | By sea,by air,by Express and your shipping agent is acceptable                                                       |
| Usage<br>Occasion | Home decor, Wedding Decoration, Wedding Favors, Decoration enhancement,                                              |