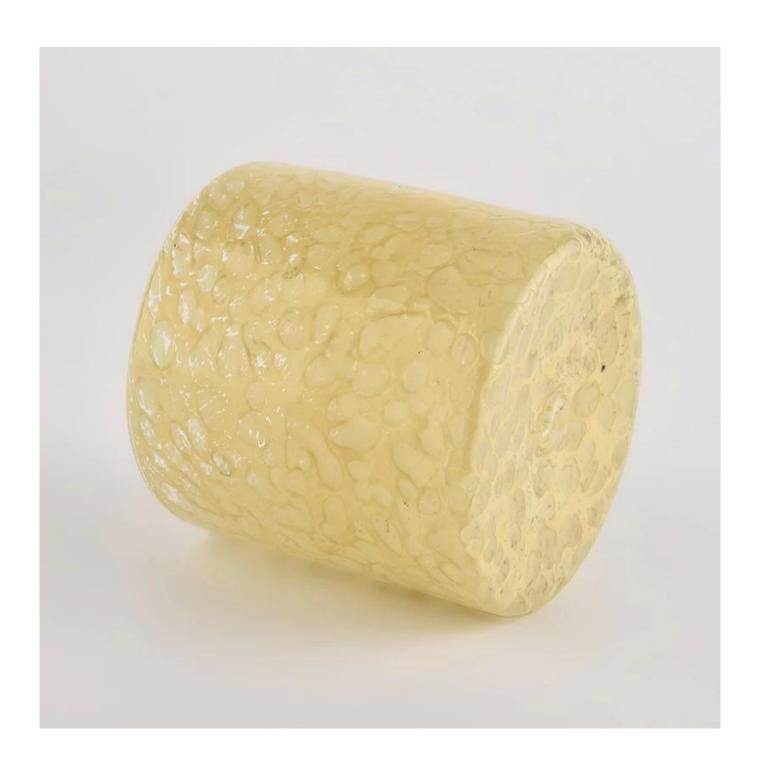

## **Sunny Glassware** etched mosaic effect handmade glass candle vessels

### product description

| product<br>name   | Sunny Glassware etched mosaic effect handmade glass candle vessels                                                   |
|-------------------|----------------------------------------------------------------------------------------------------------------------|
| Sample<br>time    | <ol> <li>5 days if there is glass shape and size</li> <li>15 days, if you need new shapes and sizes glass</li> </ol> |
| Measure           | Item No.:SGLYP21101603 Top dia: 80 mm Bottom dia: 80 mm Height:81mm Weight: 386g Capcity: 280ml                      |
| Packing           | Normal packing, Individual gift box, PVC box, window box, color box, white box, etc                                  |
| Delivery<br>time  | Within 35 days after the sample and order confirmed                                                                  |
| Payment<br>term   | 30% deposit by T/T in advance and the balance against the copy of B/L                                                |
| Shipment          | By sea,by air,by Express and your shipping agent is acceptable                                                       |
| Usage<br>Occasion | Home decor, Wedding Decoration, Wedding Favors, Decoration enhancement,                                              |