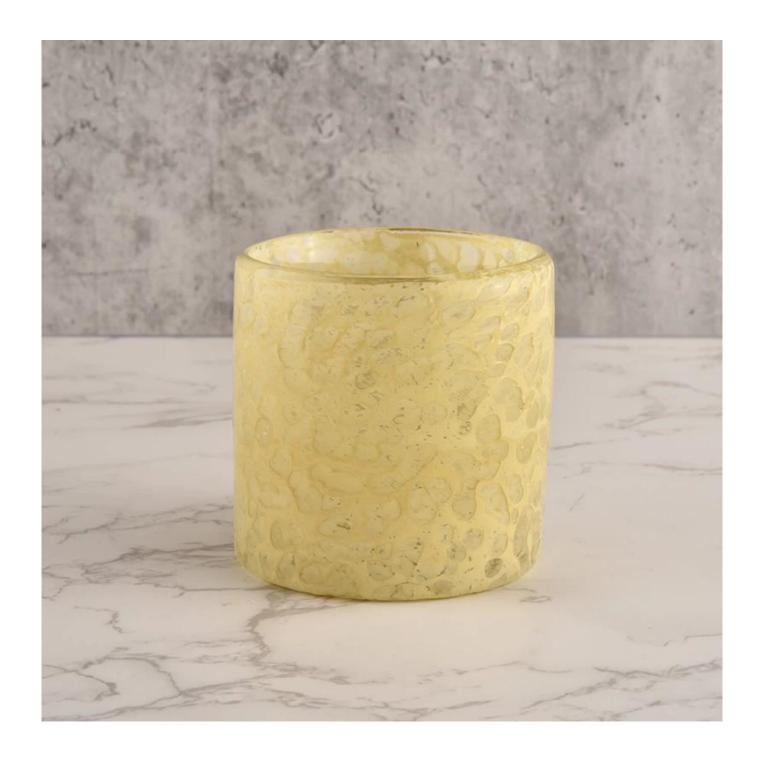

## **Sunny Glassware** etched mosaic effect handmade glass candle vessels

### product description

| product<br>name   | Sunny Glassware etched mosaic effect handmade glass candle vessels                                                   |
|-------------------|----------------------------------------------------------------------------------------------------------------------|
| Sample<br>time    | <ol> <li>5 days if there is glass shape and size</li> <li>15 days, if you need new shapes and sizes glass</li> </ol> |
| Measure           | Item No.:SGLYP21101603 Top dia: 80 mm Bottom dia: 80 mm Height:81mm Weight: 386g Capcity: 280ml                      |
| Packing           | Normal packing, Individual gift box, PVC box, window box, color box, white box, etc                                  |
| Delivery<br>time  | Within 35 days after the sample and order confirmed                                                                  |
| Payment<br>term   | 30% deposit by T/T in advance and the balance against the copy of B/L                                                |
| Shipment          | By sea,by air,by Express and your shipping agent is acceptable                                                       |
| Usage<br>Occasion | Home decor, Wedding Decoration, Wedding Favors, Decoration enhancement,                                              |