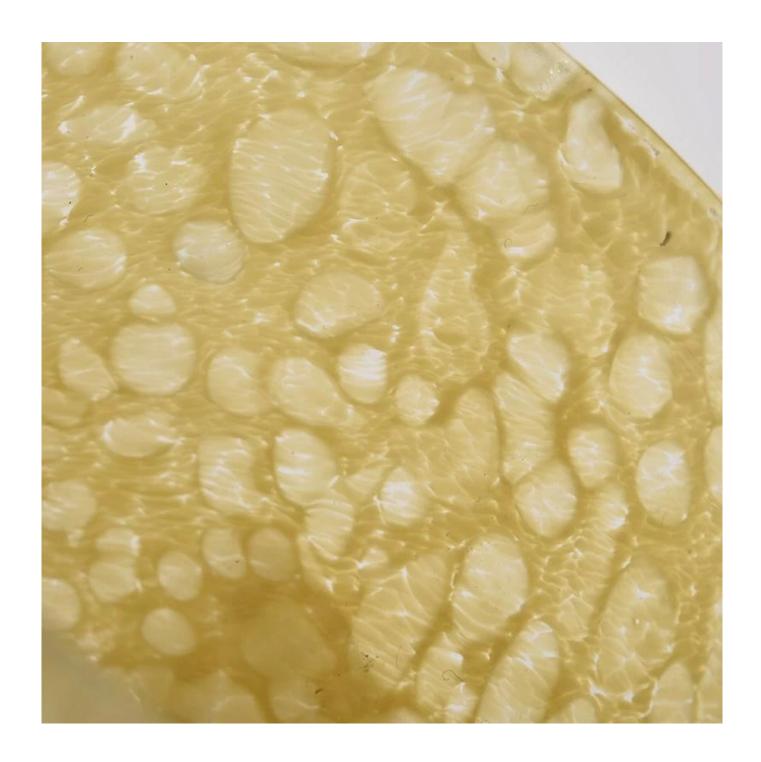

0 mm Bottom dia: 80 mm Height:81mm Weight: 386g Capcity: 280ml                      |
| Packing           | Normal packing, Individual gift box, PVC box, window box, color box, white box, etc                                  |
| Delivery<br>time  | Within 35 days after the sample and order confirmed                                                                  |
| Payment<br>term   | 30% deposit by T/T in advance and the balance against the copy of B/L                                                |
| Shipment          | By sea,by air,by Express and your shipping agent is acceptable                                                       |
| Usage<br>Occasion | Home decor, Wedding Decoration, Wedding Favors, Decoration enhancement,                                              |













## Wide range of application

### WIDE RANGE OF APPLICATION

Suitable for: home life/coffee shop/restaurant/wedding/party/Christmas etc



HOME LIFE



COFFEE SHOP



RESTAURANT



WEDDING



**PARTY** 



CHRISTMAS ETC

### WIDE RANGE OF APPLICATION

Suitable for: home life/coffee shop/restaurant/wedding/party/Christmas etc



HOME LIFE



COFFEE SHOP



RESTAURANT



WEDDING



PARTY



CHRISTMAS ETC

### **Factory Show**



## **FACTORY**

There are about 20000 square meters in our factory which was built in 1992 year; Superior quality and high efficiency can be guranteed.



## **PROCESS CRAFTS**



## **Different From The Peer**



Own professional shipping company( Shenzhen Sunny Worldwide logistics)



20+ years freight history and WCA members.

## **PACKING**

We have Normal pa