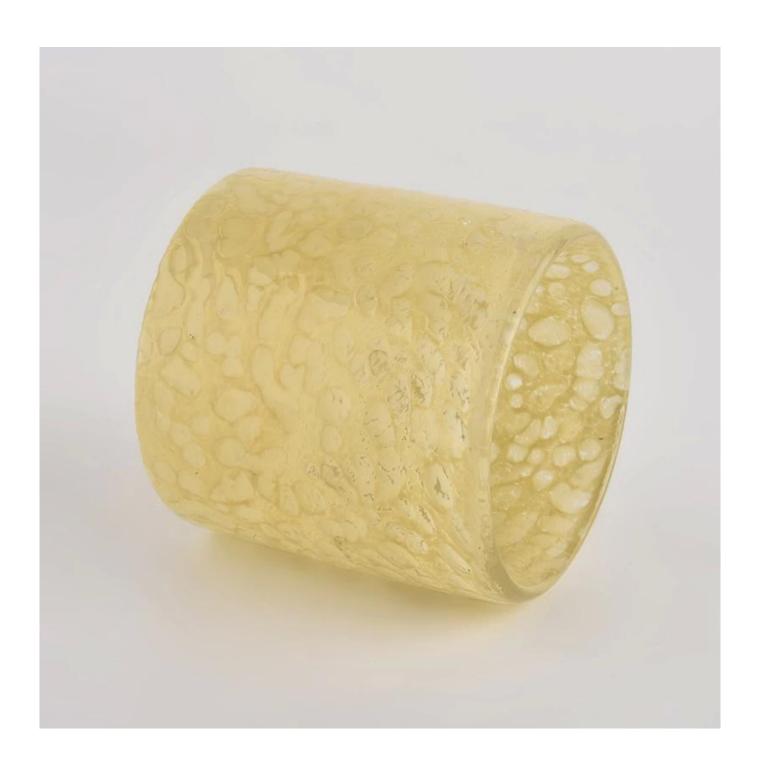

## **Sunny Glassware** etched mosaic effect handmade glass candle vessels

### product description

| product<br>name   | Sunny Glassware etched mosaic effect handmade glass candle vessels                                                   |
|-------------------|----------------------------------------------------------------------------------------------------------------------|
| Sample<br>time    | <ol> <li>5 days if there is glass shape and size</li> <li>15 days, if you need new shapes and sizes glass</li> </ol> |
| Measure           | Item No.:SGLYP21101603 Top dia: 80 mm Bottom dia: 80 mm Height:81mm Weight: 386g Capcity: 280ml                      |
| Packing           | Normal packing, Individual gift box, PVC box, window box, color box, white box, etc                                  |
| Delivery<br>time  | Within 35 days after the sample and order confirmed                                                                  |
| Payment<br>term   | 30% deposit by T/T in advance and the balance against the copy of B/L                                                |
| Shipment          | By sea,by air,by Express and your shipping agent is acceptable                                                       |
| Usage<br>Occasion | Home decor, Wedding Decoration, Wedding Favors, Decoration enhancement,                                              |