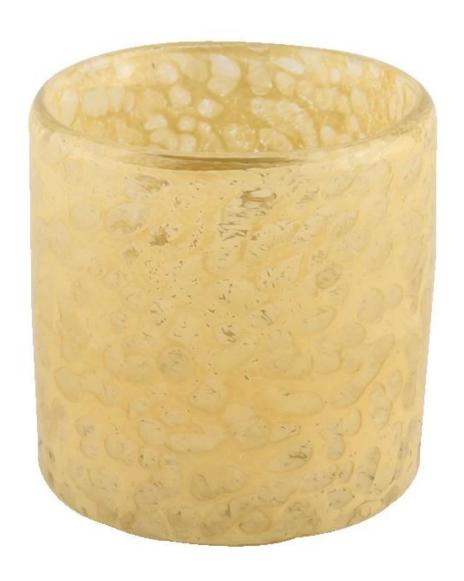

## **Sunny Glassware** etched mosaic effect handmade glass candle vessels

### product description

| product<br>name   | Sunny Glassware etched mosaic effect handmade glass candle vessels                                                   |
|-------------------|----------------------------------------------------------------------------------------------------------------------|
| Sample<br>time    | <ol> <li>5 days if there is glass shape and size</li> <li>15 days, if you need new shapes and sizes glass</li> </ol> |
| Measure           | Item No.:SGLYP21101603 Top dia: 80 mm Bottom dia: 80 mm Height:81mm Weight: 386g Capcity: 280ml                      |
| Packing           | Normal packing, Individual gift box, PVC box, window box, color box, white box, etc                                  |
| Delivery<br>time  | Within 35 days after the sample and order confirmed                                                                  |
| Payment<br>term   | 30% deposit by T/T in advance and the balance against the copy of B/L                                                |
| Shipment          | By sea,by air,by Express and your shipping agent is acceptable                                                       |
| Usage<br>Occasion | Home decor, Wedding Decoration, Wedding Favors, Decoration enhancement,                                              |