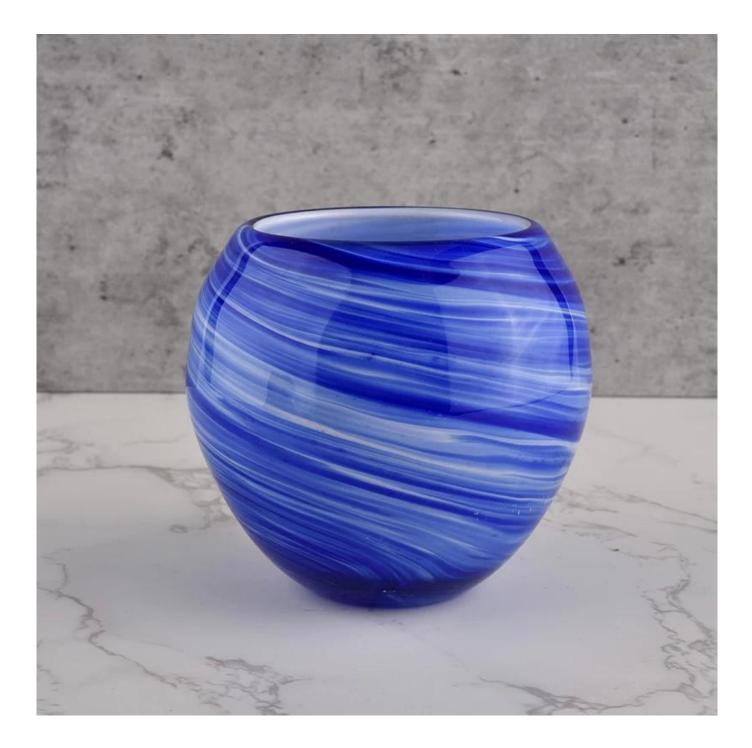

## **<u>Sunny glassware</u>** luxury blue and white 10oz glass candle holder for supplier

Award-winning team of designers has won the trust of many upscale brands like NEST Fragrance. The talented design team is unmatched in China.

### product description

| product<br>name   | Sunny glassware luxury blue and white 10oz glass candle holder for supplier                                                   |  |  |
|-------------------|-------------------------------------------------------------------------------------------------------------------------------|--|--|
| Sample<br>time    | <ol> <li>5 days if there is glass shape and size</li> <li>15 days, if you need new shapes and sizes glass</li> </ol>          |  |  |
| Measure           | Item No.:SGLYP21072605<br>Top dia: 78mm<br>Bottom dia: 40mm<br>Max dia:102mm<br>Height:90mm<br>Weight:396g<br>Capacity: 420ml |  |  |
| Packing           | Normal packing,Individual gift box, PVC box, window box, color box, white box, etc                                            |  |  |
| Delivery<br>time  | Within 35 days after the sample and order confirmed                                                                           |  |  |
| Payment<br>term   | 30% deposit by T/T in advance and the balance against the copy of B/L                                                         |  |  |
| Shipment          | By sea,by air,by Express and your shipping agent is acceptable                                                                |  |  |
| Usage<br>Occasion | Home decor,Wedding Decoration,Wedding Favors,Decoration enhancement,                                                          |  |  |