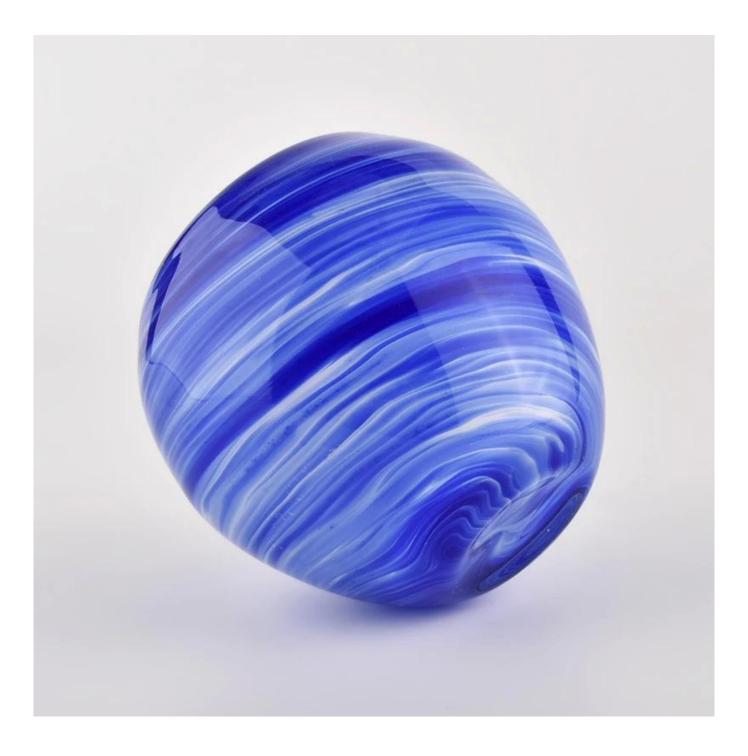

## **<u>Sunny glassware</u>** luxury blue and white 10oz glass candle holder for supplier

Award-winning team of designers has won the trust of many upscale brands like NEST Fragrance. The talented design team is unmatched in China.

### product description

| product<br>name   | Sunny glassware luxury blue and white 10oz glass candle holder for supplier                                                   |  |  |
|-------------------|-------------------------------------------------------------------------------------------------------------------------------|--|--|
| Sample<br>time    | <ol> <li>5 days if there is glass shape and size</li> <li>15 days, if you need new shapes and sizes glass</li> </ol>          |  |  |
| Measure           | Item No.:SGLYP21072605<br>Top dia: 78mm<br>Bottom dia: 40mm<br>Max dia:102mm<br>Height:90mm<br>Weight:396g<br>Capacity: 420ml |  |  |
| Packing           | Normal packing,Individual gift box, PVC box, window box, color box, white box, etc                                            |  |  |
| Delivery<br>time  | Within 35 days after the sample and order confirmed                                                                           |  |  |
| Payment<br>term   | 30% deposit by T/T in advance and the balance against the copy of B/L                                                         |  |  |
| Shipment          | By sea,by air,by Express and your shipping agent is acceptable                                                                |  |  |
| Usage<br>Occasion | Home decor,Wedding Decoration,Wedding Favors,Decoration enhancement,                                                          |  |  |