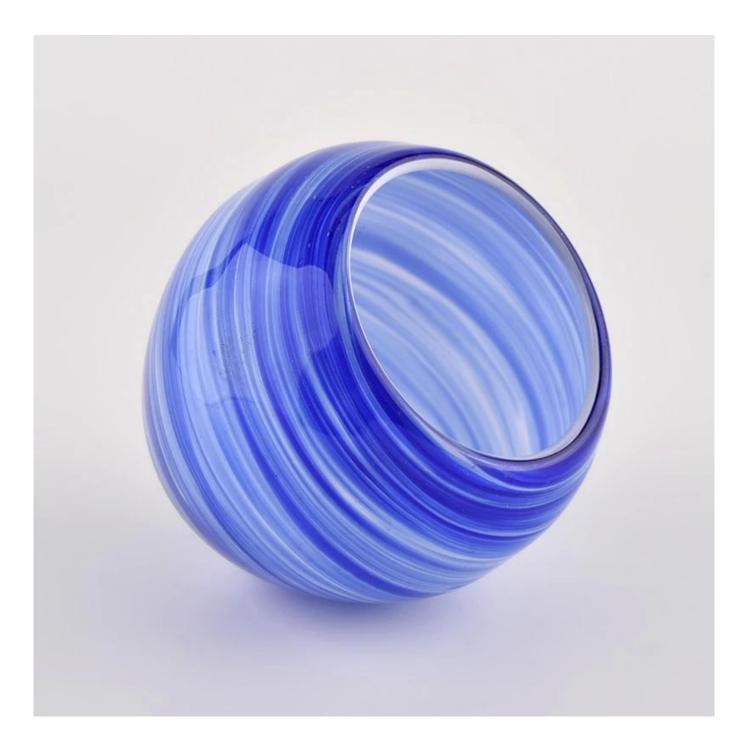

## **<u>Sunny glassware</u>** luxury blue and white 10oz glass candle holder for supplier

Award-winning team of designers has won the trust of many upscale brands like NEST Fragrance. The talented design team is unmatched in China.

### product description

| product<br>name   | Sunny glassware luxury blue and white 10oz glass candle holder for supplier                                                   |  |  |
|-------------------|-------------------------------------------------------------------------------------------------------------------------------|--|--|
| Sample<br>time    | <ol> <li>5 days if there is glass shape and size</li> <li>15 days, if you need new shapes and sizes glass</li> </ol>          |  |  |
| Measure           | Item No.:SGLYP21072605<br>Top dia: 78mm<br>Bottom dia: 40mm<br>Max dia:102mm<br>Height:90mm<br>Weight:396g<br>Capacity: 420ml |  |  |
| Packing           | Normal packing,Individual gift box, PVC box, window box, color box, white box, etc                                            |  |  |
| Delivery<br>time  | Within 35 days after the sample and order confirmed                                                                           |  |  |
| Payment<br>term   | 30% deposit by T/T in advance and the balance against the copy of B/L                                                         |  |  |
| Shipment          | By sea,by air,by Express and your shipping agent is acceptable                                                                |  |  |
| Usage<br>Occasion | Home decor,Wedding Decoration,Wedding Favors,Decoration enhancement,                                                          |  |  |