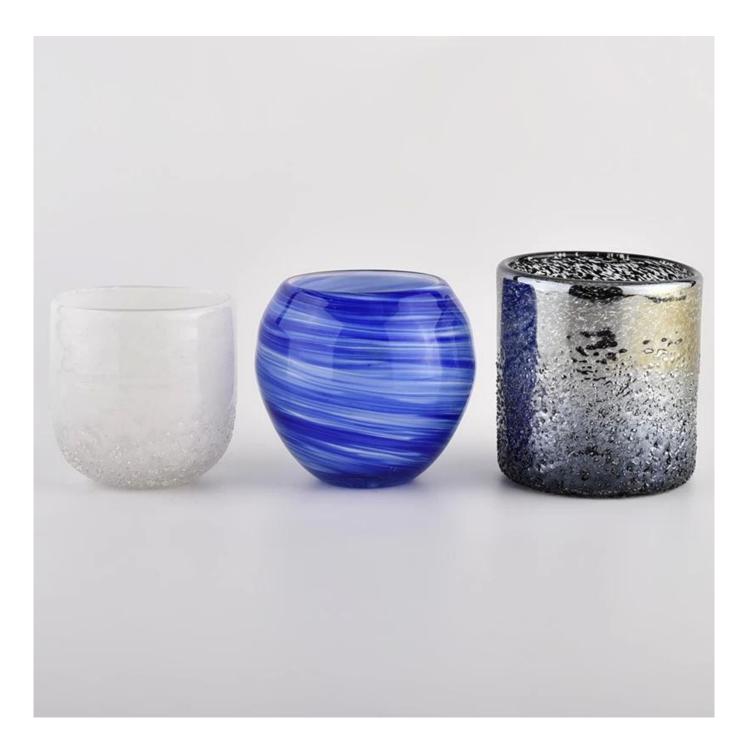

## **<u>Sunny glassware</u>** luxury blue and white 10oz glass candle holder for supplier

Award-winning team of designers has won the trust of many upscale brands like NEST Fragrance. The talented design team is unmatched in China.

### product description

| product<br>name   | Sunny glassware luxury blue and white 10oz glass candle holder for supplier                                                   |  |  |
|-------------------|-------------------------------------------------------------------------------------------------------------------------------|--|--|
| Sample<br>time    | <ol> <li>5 days if there is glass shape and size</li> <li>15 days, if you need new shapes and sizes glass</li> </ol>          |  |  |
| Measure           | Item No.:SGLYP21072605<br>Top dia: 78mm<br>Bottom dia: 40mm<br>Max dia:102mm<br>Height:90mm<br>Weight:396g<br>Capacity: 420ml |  |  |
| Packing           | Normal packing,Individual gift box, PVC box, window box, color box, white box, etc                                            |  |  |
| Delivery<br>time  | Within 35 days after the sample and order confirmed                                                                           |  |  |
| Payment<br>term   | 30% deposit by T/T in advance and the balance against the copy of B/L                                                         |  |  |
| Shipment          | By sea,by air,by Express and your shipping agent is acceptable                                                                |  |  |
| Usage<br>Occasion | Home decor,Wedding Decoration,Wedding Favors,Decoration enhancement,                                                          |  |  |