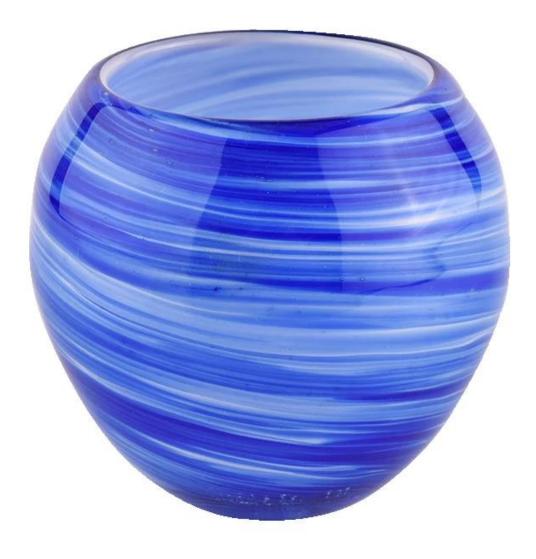

## **<u>Sunny glassware</u>** luxury blue and white 10oz glass candle holder for supplier

Award-winning team of designers has won the trust of many upscale brands like NEST Fragrance. The talented design team is unmatched in China.

### product description

| product<br>name   | Sunny glassware luxury blue and white 10oz glass candle holder for supplier                                                   |  |  |
|-------------------|-------------------------------------------------------------------------------------------------------------------------------|--|--|
| Sample<br>time    | <ol> <li>5 days if there is glass shape and size</li> <li>15 days, if you need new shapes and sizes glass</li> </ol>          |  |  |
| Measure           | Item No.:SGLYP21072605<br>Top dia: 78mm<br>Bottom dia: 40mm<br>Max dia:102mm<br>Height:90mm<br>Weight:396g<br>Capacity: 420ml |  |  |
| Packing           | Normal packing,Individual gift box, PVC box, window box, color box, white box, etc                                            |  |  |
| Delivery<br>time  | Within 35 days after the sample and order confirmed                                                                           |  |  |
| Payment<br>term   | 30% deposit by T/T in advance and the balance against the copy of B/L                                                         |  |  |
| Shipment          | By sea,by air,by Express and your shipping agent is acceptable                                                                |  |  |
| Usage<br>Occasion | Home decor,Wedding Decoration,Wedding Favors,Decoration enhancement,                                                          |  |  |