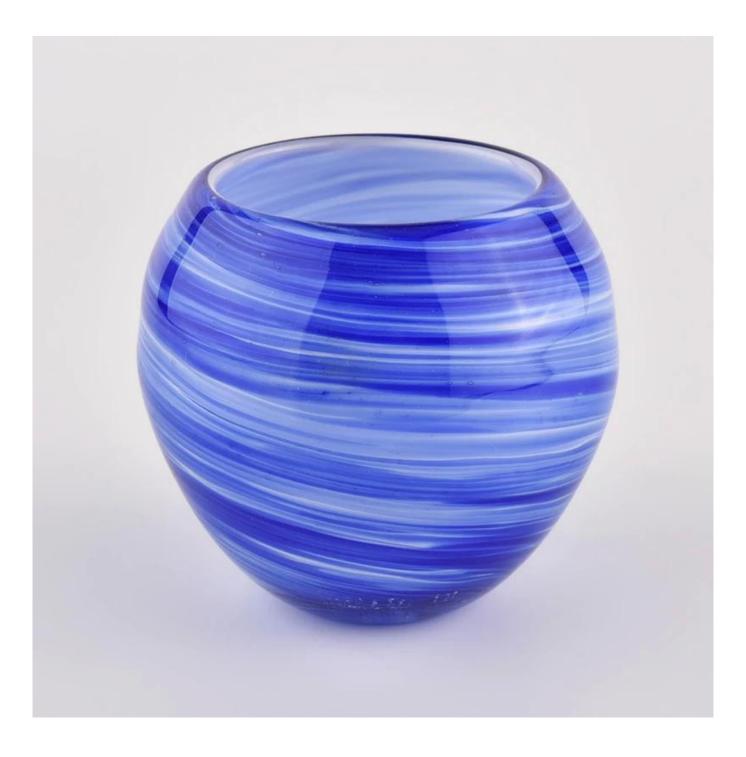

## **<u>Sunny glassware</u>** luxury blue and white 10oz glass candle holder for supplier

Award-winning team of designers has won the trust of many upscale brands like NEST Fragrance. The talented design team is unmatched in China.

### product description

| product<br>name   | Sunny glassware luxury blue and white 10oz glass candle holder for supplier                                                   |  |  |
|-------------------|-------------------------------------------------------------------------------------------------------------------------------|--|--|
| Sample<br>time    | <ol> <li>5 days if there is glass shape and size</li> <li>15 days, if you need new shapes and sizes glass</li> </ol>          |  |  |
| Measure           | Item No.:SGLYP21072605<br>Top dia: 78mm<br>Bottom dia: 40mm<br>Max dia:102mm<br>Height:90mm<br>Weight:396g<br>Capacity: 420ml |  |  |
| Packing           | Normal packing,Individual gift box, PVC box, window box, color box, white box, etc                                            |  |  |
| Delivery<br>time  | Within 35 days after the sample and order confirmed                                                                           |  |  |
| Payment<br>term   | 30% deposit by T/T in advance and the balance against the copy of B/L                                                         |  |  |
| Shipment          | By sea,by air,by Express and your shipping agent is acceptable                                                                |  |  |
| Usage<br>Occasion | Home decor,Wedding Decoration,Wedding Favors,Decoration enhancement,                                                          |  |  |