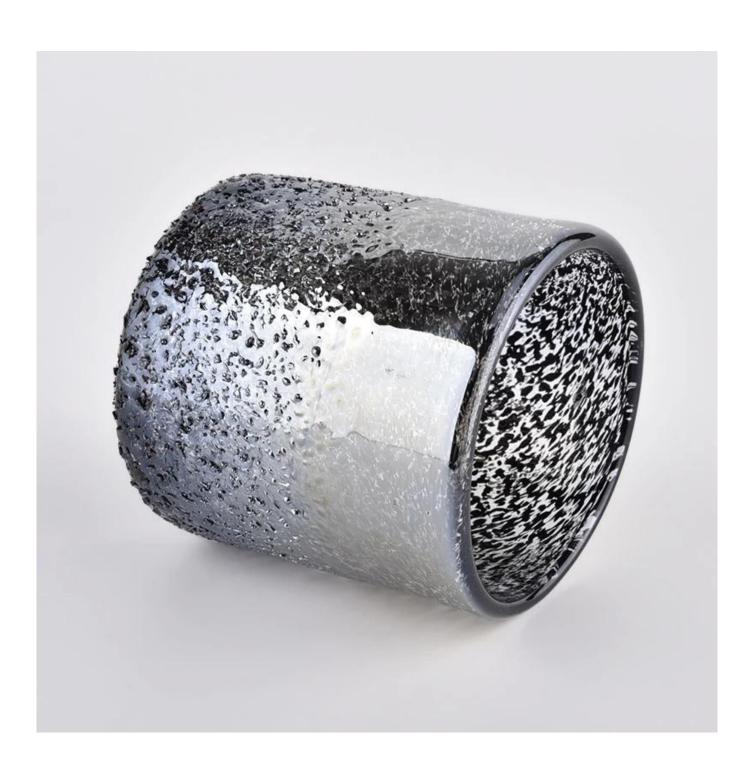

## **Sunny Glassware** Newly design luxury cylinder glass candle jar for wholesale

#### product description

| product<br>name   | Sunny Glassware Newly design luxury cylinder glass candle jar for wholesale                      |
|-------------------|--------------------------------------------------------------------------------------------------|
| Sample time       | 1. 5 days if there is glass shape and size<br>2. 15 days, if you need new shapes and sizes glass |
| Measure           | Item No.:SGLYP21072607 Top dia: 95mm Bottom dia: 85mm Height:99mm Weight:453g Capacity: 485ml    |
| Packing           | Normal packing,Individual gift box, PVC box, window box, color box, white box, etc               |
| Delivery<br>time  | Within 35 days after the sample and order confirmed                                              |
| Payment<br>term   | 30% deposit by T/T in advance and the balance against the copy of B/L                            |
| Shipment          | By sea,by air,by Express and your shipping agent is acceptable                                   |
| Usage<br>Occasion | Home decor, Wedding Decoration, Wedding Favors, Decoration enhancement,                          |