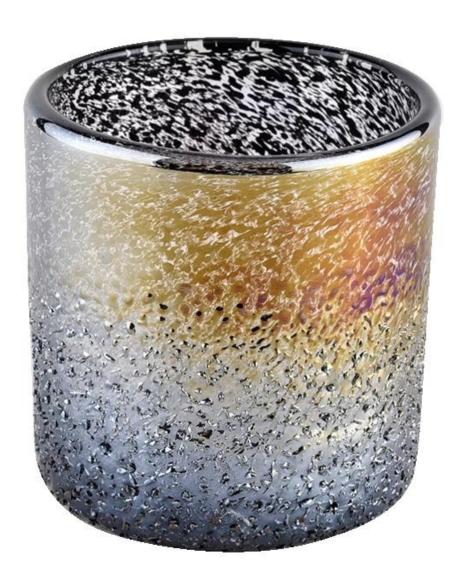

## **Sunny Glassware** Newly design luxury cylinder glass candle jar for wholesale

#### product description

| product<br>name   | Sunny Glassware Newly design luxury cylinder glass candle jar for wholesale                      |
|-------------------|--------------------------------------------------------------------------------------------------|
| Sample time       | 1. 5 days if there is glass shape and size<br>2. 15 days, if you need new shapes and sizes glass |
| Measure           | Item No.:SGLYP21072607 Top dia: 95mm Bottom dia: 85mm Height:99mm Weight:453g Capacity: 485ml    |
| Packing           | Normal packing,Individual gift box, PVC box, window box, color box, white box, etc               |
| Delivery<br>time  | Within 35 days after the sample and order confirmed                                              |
| Payment<br>term   | 30% deposit by T/T in advance and the balance against the copy of B/L                            |
| Shipment          | By sea,by air,by Express and your shipping agent is acceptable                                   |
| Usage<br>Occasion | Home decor, Wedding Decoration, Wedding Favors, Decoration enhancement,                          |