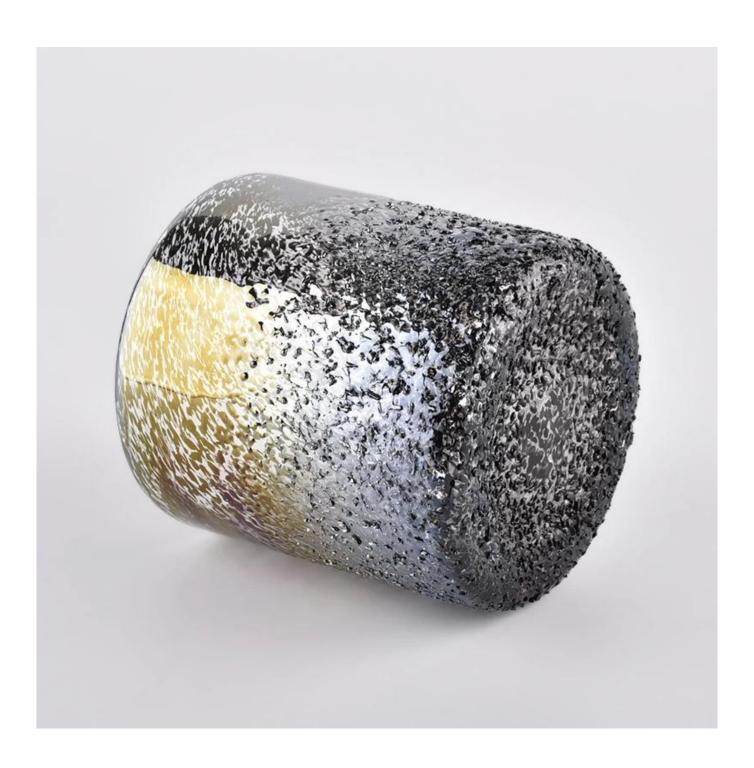

## **Sunny Glassware** Newly design luxury cylinder glass candle jar for wholesale

#### product description

| product<br>name   | Sunny Glassware Newly design luxury cylinder glass candle jar for wholesale                      |
|-------------------|--------------------------------------------------------------------------------------------------|
| Sample time       | 1. 5 days if there is glass shape and size<br>2. 15 days, if you need new shapes and sizes glass |
| Measure           | Item No.:SGLYP21072607 Top dia: 95mm Bottom dia: 85mm Height:99mm Weight:453g Capacity: 485ml    |
| Packing           | Normal packing,Individual gift box, PVC box, window box, color box, white box, etc               |
| Delivery<br>time  | Within 35 days after the sample and order confirmed                                              |
| Payment<br>term   | 30% deposit by T/T in advance and the balance against the copy of B/L                            |
| Shipment          | By sea,by air,by Express and your shipping agent is acceptable                                   |
| Usage<br>Occasion | Home decor, Wedding Decoration, Wedding Favors, Decoration enhancement,                          |