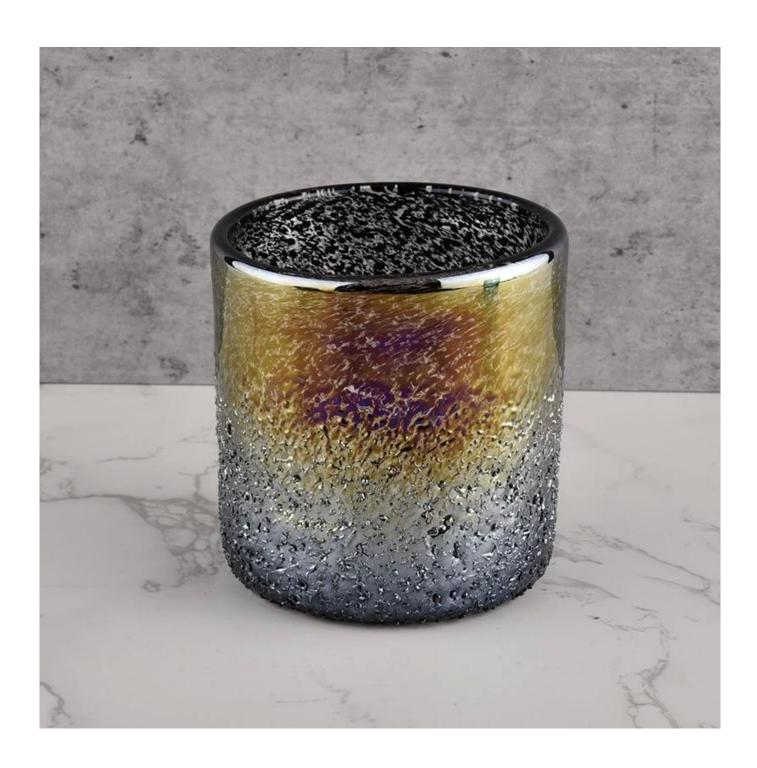

## **Sunny Glassware** Newly design luxury cylinder glass candle jar for wholesale

#### product description

| product<br>name   | Sunny Glassware Newly design luxury cylinder glass candle jar for wholesale                      |
|-------------------|--------------------------------------------------------------------------------------------------|
| Sample time       | 1. 5 days if there is glass shape and size<br>2. 15 days, if you need new shapes and sizes glass |
| Measure           | Item No.:SGLYP21072607 Top dia: 95mm Bottom dia: 85mm Height:99mm Weight:453g Capacity: 485ml    |
| Packing           | Normal packing,Individual gift box, PVC box, window box, color box, white box, etc               |
| Delivery<br>time  | Within 35 days after the sample and order confirmed                                              |
| Payment<br>term   | 30% deposit by T/T in advance and the balance against the copy of B/L                            |
| Shipment          | By sea,by air,by Express and your shipping agent is acceptable                                   |
| Usage<br>Occasion | Home decor, Wedding Decoration, Wedding Favors, Decoration enhancement,                          |