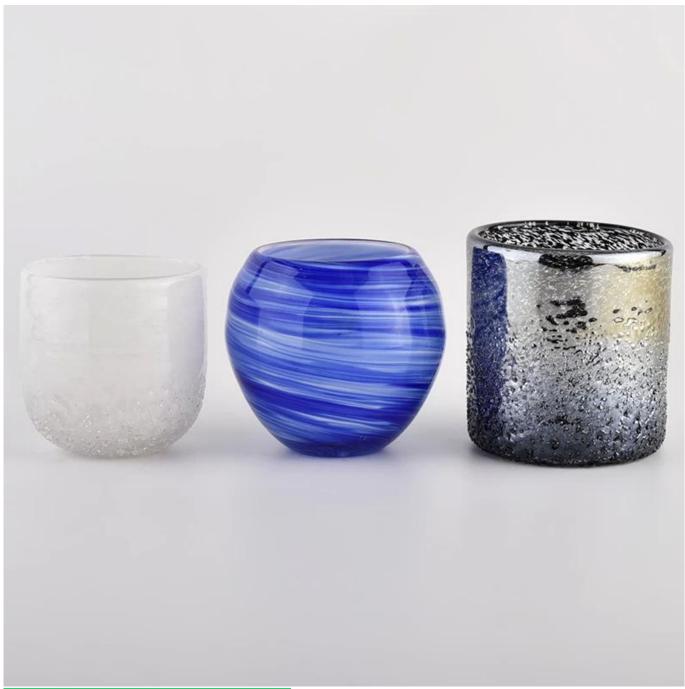

#### product description

| product<br>name   | Sunny Glassware Newly design luxury cylinder glass candle jar for wholesale                      |
|-------------------|--------------------------------------------------------------------------------------------------|
| Sample time       | 1. 5 days if there is glass shape and size<br>2. 15 days, if you need new shapes and sizes glass |
| Measure           | Item No.:SGLYP21072607 Top dia: 95mm Bottom dia: 85mm Height:99mm Weight:453g Capacity: 485ml    |
| Packing           | Normal packing,Individual gift box, PVC box, window box, color box, white box, etc               |
| Delivery<br>time  | Within 35 days after the sample and order confirmed                                              |
| Payment<br>term   | 30% deposit by T/T in advance and the balance against the copy of B/L                            |
| Shipment          | By sea,by air,by Express and your shipping agent is acceptable                                   |
| Usage<br>Occasion | Home decor, Wedding Decoration, Wedding Favors, Decoration enhancement,                          |