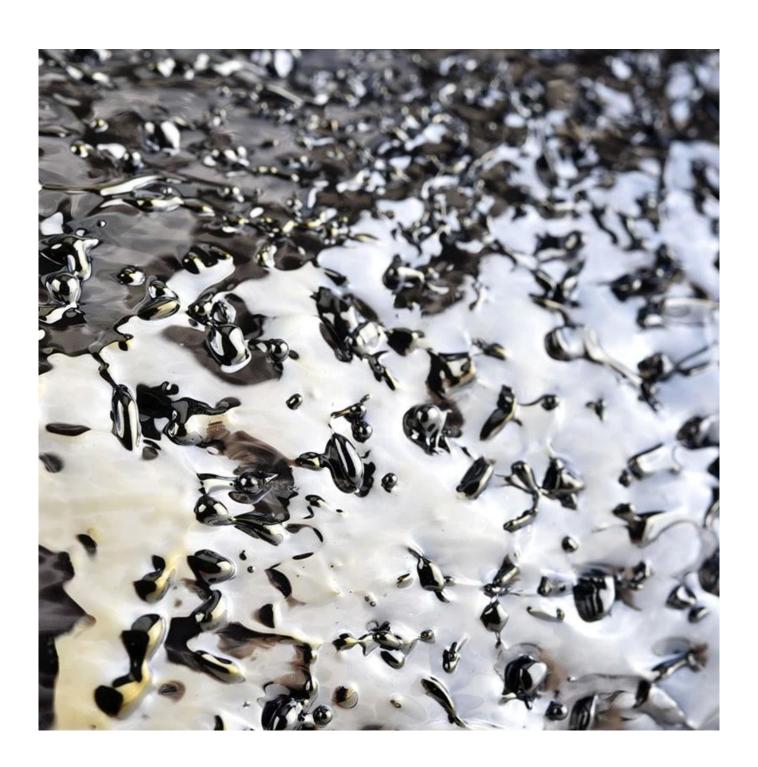

and size<br>2. 15 days, if you need new shapes and sizes glass |
| Measure           | Item No.:SGLYP21072607 Top dia: 95mm Bottom dia: 85mm Height:99mm Weight:453g Capacity: 485ml    |
| Packing           | Normal packing,Individual gift box, PVC box, window box, color box, white box, etc               |
| Delivery<br>time  | Within 35 days after the sample and order confirmed                                              |
| Payment<br>term   | 30% deposit by T/T in advance and the balance against the copy of B/L                            |
| Shipment          | By sea,by air,by Express and your shipping agent is acceptable                                   |
| Usage<br>Occasion | Home decor, Wedding Decoration, Wedding Favors, Decoration enhancement,                          |















Wide range of application

#### WIDE RANGE OF APPLICATION

Suitable for: home life/coffee shop/restaurant/wedding/party/Christmas etc



HOME LIFE



**COFFEE SHOP** 



RESTAURANT



WEDDING



**PARTY** 



CHRISTMAS ETC

#### **Factory Show**



## **FACTORY**

There are about 20000 square meters in our factory which was built in 1992 year; Superior quality and high efficiency can be guranteed.



**Process Craft** 

### **PROCESS CRAFTS**



#### Packing & Shipping

# 

## **Different From The Peer**



Own professional shipping company( Shenzhen Sunny Worldwide logistics)



20+ years freight history and WCA members.

## **PACKING**

We have Normal packing, PVC box
Window box,carton box,pallet Color box, White box,ect.
of course,we can customize
Individual gift box for you.



#