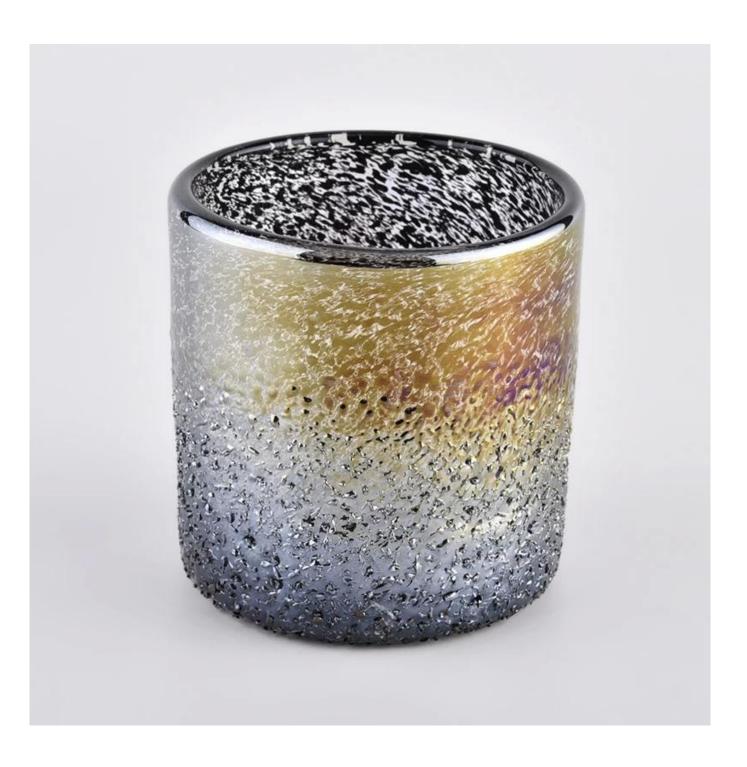

## **Sunny Glassware** Newly design luxury cylinder glass candle jar for wholesale

#### product description

| product<br>name   | Sunny Glassware Newly design luxury cylinder glass candle jar for wholesale                      |
|-------------------|--------------------------------------------------------------------------------------------------|
| Sample time       | 1. 5 days if there is glass shape and size<br>2. 15 days, if you need new shapes and sizes glass |
| Measure           | Item No.:SGLYP21072607 Top dia: 95mm Bottom dia: 85mm Height:99mm Weight:453g Capacity: 485ml    |
| Packing           | Normal packing,Individual gift box, PVC box, window box, color box, white box, etc               |
| Delivery<br>time  | Within 35 days after the sample and order confirmed                                              |
| Payment<br>term   | 30% deposit by T/T in advance and the balance against the copy of B/L                            |
| Shipment          | By sea,by air,by Express and your shipping agent is acceptable                                   |
| Usage<br>Occasion | Home decor, Wedding Decoration, Wedding Favors, Decoration enhancement,                          |