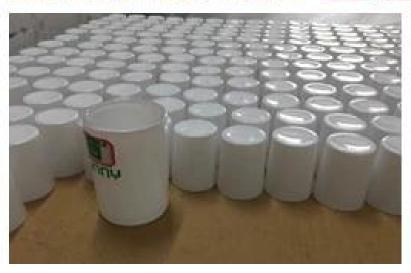

## Sunny Glassware orange ceramic mug

| Product Item         | SGBL17052406                                                                                                                                                                                                                                                                                                                                                                                                                     |
|----------------------|----------------------------------------------------------------------------------------------------------------------------------------------------------------------------------------------------------------------------------------------------------------------------------------------------------------------------------------------------------------------------------------------------------------------------------|
| Product<br>Dimension | Item No.:SGBL17052406 Top dia: 83mm Bottom dia: 47mm Height: 100mm Weight: 231g Capacity: 287ml Manufacturing: hand made Sampling time: 5 ~ 7 days after confirmation Packing: 48 pieces in a box MOQ: 3000 pcs Sample time: 7 days Mass production time: 30 days after the order confirmed Product capacity: 24000-30000 every month Payment terms: 30% deposit by T/T in advance and the balance after showing the copy of B/L |
| Processing Way       | clear glass candle jars                                                                                                                                                                                                                                                                                                                                                                                                          |
| Deep Processing      | machine made glass candle containers                                                                                                                                                                                                                                                                                                                                                                                             |
| Min Qty              | 10,000 units                                                                                                                                                                                                                                                                                                                                                                                                                     |
| Product Features     | <ol> <li>diamond glass candle holders</li> <li>glass candle holders for home fragrance</li> <li>Outdoor glass candle jars</li> <li>as a gift for friend, family,etc.</li> <li>used for birthday party, wedding, and other room decoration.</li> </ol>                                                                                                                                                                            |
| Test                 | Pass ASTM test/anneling test                                                                                                                                                                                                                                                                                                                                                                                                     |