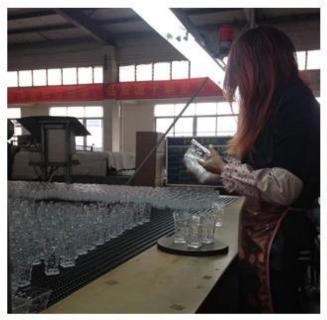

## Sunny Glassware orange ceramic mug

| Product Item         | SGBL17052406                                                                                                                                                                                                                                                                                                                                                                                                                     |
|----------------------|----------------------------------------------------------------------------------------------------------------------------------------------------------------------------------------------------------------------------------------------------------------------------------------------------------------------------------------------------------------------------------------------------------------------------------|
| Product<br>Dimension | Item No.:SGBL17052406 Top dia: 83mm Bottom dia: 47mm Height: 100mm Weight: 231g Capacity: 287ml Manufacturing: hand made Sampling time: 5 ~ 7 days after confirmation Packing: 48 pieces in a box MOQ: 3000 pcs Sample time: 7 days Mass production time: 30 days after the order confirmed Product capacity: 24000-30000 every month Payment terms: 30% deposit by T/T in advance and the balance after showing the copy of B/L |
| Processing Way       | clear glass candle jars                                                                                                                                                                                                                                                                                                                                                                                                          |
| Deep Processing      | machine made glass candle containers                                                                                                                                                                                                                                                                                                                                                                                             |
| Min Qty              | 10,000 units                                                                                                                                                                                                                                                                                                                                                                                                                     |
| Product Features     | <ol> <li>diamond glass candle holders</li> <li>glass candle holders for home fragrance</li> <li>Outdoor glass candle jars</li> <li>as a gift for friend, family,etc.</li> <li>used for birthday party, wedding, and other room decoration.</li> </ol>                                                                                                                                                                            |
| Test                 | Pass ASTM test/anneling test                                                                                                                                                                                                                                                                                                                                                                                                     |