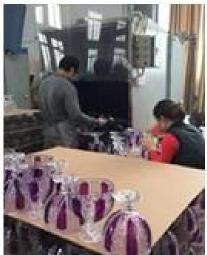

ance</li> <li>Outdoor glass candle jars</li> <li>as a gift for friend, family,etc.</li> <li>used for birthday party, wedding, and other room decoration.</li> </ol>                                                                                                                                                                            |
| Test                 | Pass ASTM test/anneling test                                                                                                                                                                                                                                                                                                                                                                                                     |