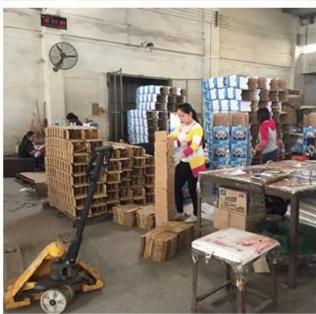

## Sunny Glassware orange ceramic mug

| Product Item         | SGBL17052406                                                                                                                                                                                                                                                                                                                                                                                                                     |
|----------------------|----------------------------------------------------------------------------------------------------------------------------------------------------------------------------------------------------------------------------------------------------------------------------------------------------------------------------------------------------------------------------------------------------------------------------------|
| Product<br>Dimension | Item No.:SGBL17052406 Top dia: 83mm Bottom dia: 47mm Height: 100mm Weight: 231g Capacity: 287ml Manufacturing: hand made Sampling time: 5 ~ 7 days after confirmation Packing: 48 pieces in a box MOQ: 3000 pcs Sample time: 7 days Mass production time: 30 days after the order confirmed Product capacity: 24000-30000 every month Payment terms: 30% deposit by T/T in advance and the balance after showing the copy of B/L |
| Processing Way       | clear glass candle jars                                                                                                                                                                                                                                                                                                                                                                                                          |
| Deep Processing      | machine made glass candle containers                                                                                                                                                                                                                                                                                                                                                                                             |
| Min Qty              | 10,000 units                                                                                                                                                                                                                                                                                                                                                                                                                     |
| Product Features     | <ol> <li>diamond glass candle holders</li> <li>glass candle holders for home fragrance</li> <li>Outdoor glass candle jars</li> <li>as a gift for friend, family,etc.</li> <li>used for birthday party, wedding, and other room decoration.</li> </ol>                                                                                                                                                                            |
| Test                 | Pass ASTM test/anneling test                                                                                                                                                                                                                                                                                                                                                                                                     |