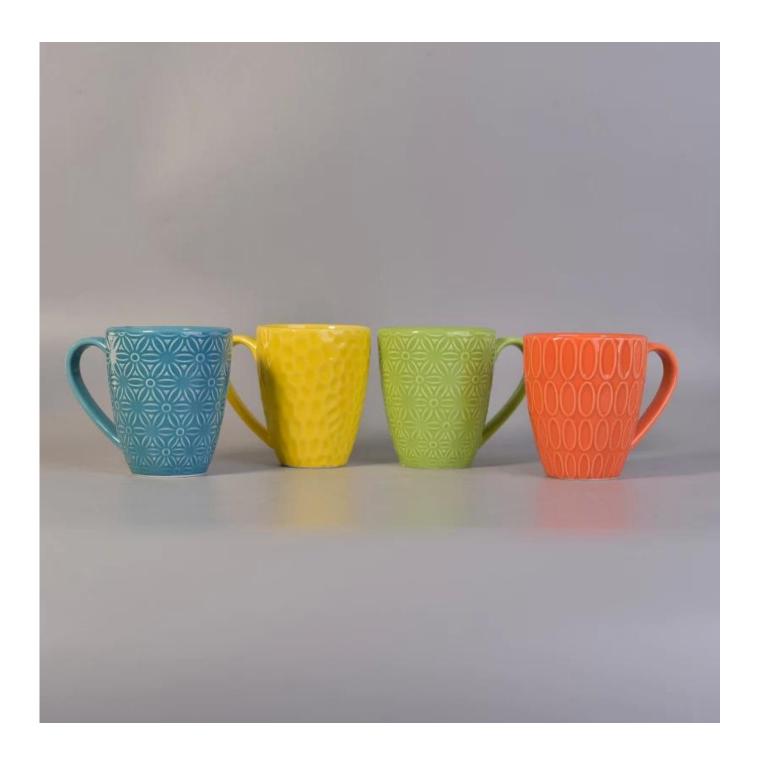

## Sunny Glassware orange ceramic mug

| Product Item         | SGBL17052406                                                                                                                                                                                                                                                                                                                                                                                                                     |
|----------------------|----------------------------------------------------------------------------------------------------------------------------------------------------------------------------------------------------------------------------------------------------------------------------------------------------------------------------------------------------------------------------------------------------------------------------------|
| Product<br>Dimension | Item No.:SGBL17052406 Top dia: 83mm Bottom dia: 47mm Height: 100mm Weight: 231g Capacity: 287ml Manufacturing: hand made Sampling time: 5 ~ 7 days after confirmation Packing: 48 pieces in a box MOQ: 3000 pcs Sample time: 7 days Mass production time: 30 days after the order confirmed Product capacity: 24000-30000 every month Payment terms: 30% deposit by T/T in advance and the balance after showing the copy of B/L |
| Processing Way       | clear glass candle jars                                                                                                                                                                                                                                                                                                                                                                                                          |
| Deep Processing      | machine made glass candle containers                                                                                                                                                                                                                                                                                                                                                                                             |
| Min Qty              | 10,000 units                                                                                                                                                                                                                                                                                                                                                                                                                     |
| Product Features     | <ol> <li>diamond glass candle holders</li> <li>glass candle holders for home fragrance</li> <li>Outdoor glass candle jars</li> <li>as a gift for friend, family,etc.</li> <li>used for birthday party, wedding, and other room decoration.</li> </ol>                                                                                                                                                                            |
| Test                 | Pass ASTM test/anneling test                                                                                                                                                                                                                                                                                                                                                                                                     |