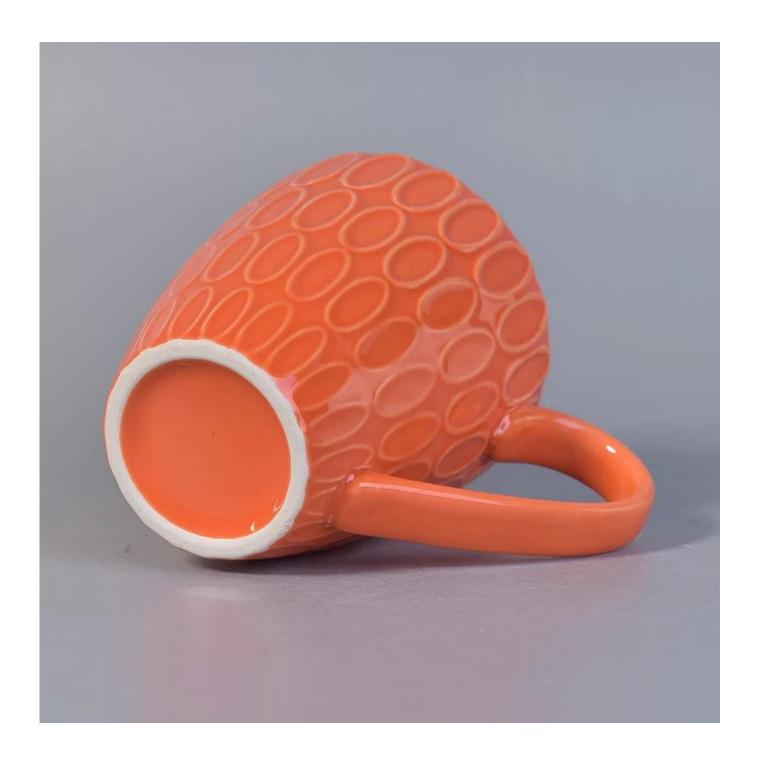

## Sunny Glassware orange ceramic mug

| Product Item         | SGBL17052406                                                                                                                                                                                                                                                                                                                                                                                                                     |
|----------------------|----------------------------------------------------------------------------------------------------------------------------------------------------------------------------------------------------------------------------------------------------------------------------------------------------------------------------------------------------------------------------------------------------------------------------------|
| Product<br>Dimension | Item No.:SGBL17052406 Top dia: 83mm Bottom dia: 47mm Height: 100mm Weight: 231g Capacity: 287ml Manufacturing: hand made Sampling time: 5 ~ 7 days after confirmation Packing: 48 pieces in a box MOQ: 3000 pcs Sample time: 7 days Mass production time: 30 days after the order confirmed Product capacity: 24000-30000 every month Payment terms: 30% deposit by T/T in advance and the balance after showing the copy of B/L |
| Processing Way       | clear glass candle jars                                                                                                                                                                                                                                                                                                                                                                                                          |
| Deep Processing      | machine made glass candle containers                                                                                                                                                                                                                                                                                                                                                                                             |
| Min Qty              | 10,000 units                                                                                                                                                                                                                                                                                                                                                                                                                     |
| Product Features     | <ol> <li>diamond glass candle holders</li> <li>glass candle holders for home fragrance</li> <li>Outdoor glass candle jars</li> <li>as a gift for friend, family,etc.</li> <li>used for birthday party, wedding, and other room decoration.</li> </ol>                                                                                                                                                                            |
| Test                 | Pass ASTM test/anneling test                                                                                                                                                                                                                                                                                                                                                                                                     |