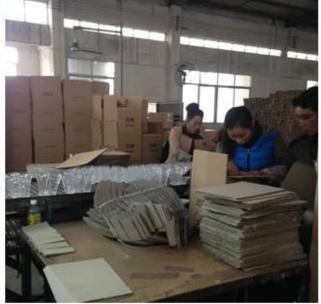

## Sunny Glassware orange ceramic mug

| Product Item         | SGBL17052406                                                                                                                                                                                                                                                                                                                                                                                                                     |
|----------------------|----------------------------------------------------------------------------------------------------------------------------------------------------------------------------------------------------------------------------------------------------------------------------------------------------------------------------------------------------------------------------------------------------------------------------------|
| Product<br>Dimension | Item No.:SGBL17052406 Top dia: 83mm Bottom dia: 47mm Height: 100mm Weight: 231g Capacity: 287ml Manufacturing: hand made Sampling time: 5 ~ 7 days after confirmation Packing: 48 pieces in a box MOQ: 3000 pcs Sample time: 7 days Mass production time: 30 days after the order confirmed Product capacity: 24000-30000 every month Payment terms: 30% deposit by T/T in advance and the balance after showing the copy of B/L |
| Processing Way       | clear glass candle jars                                                                                                                                                                                                                                                                                                                                                                                                          |
| Deep Processing      | machine made glass candle containers                                                                                                                                                                                                                                                                                                                                                                                             |
| Min Qty              | 10,000 units                                                                                                                                                                                                                                                                                                                                                                                                                     |
| Product Features     | <ol> <li>diamond glass candle holders</li> <li>glass candle holders for home fragrance</li> <li>Outdoor glass candle jars</li> <li>as a gift for friend, family,etc.</li> <li>used for birthday party, wedding, and other room decoration.</li> </ol>                                                                                                                                                                            |
| Test                 | Pass ASTM test/anneling test                                                                                                                                                                                                                                                                                                                                                                                                     |