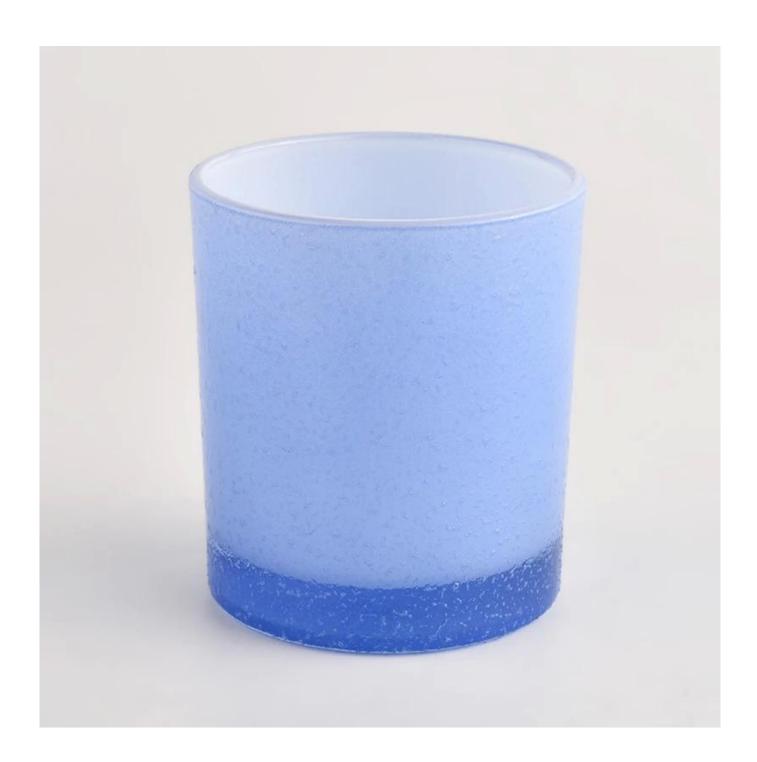

# Supplier 300ml blue and white color cylinder glass candle jar in bulk

Candle Jars Description

| Item number.                                          | SGHL22012301                                                                                                                       |  |  |
|-------------------------------------------------------|------------------------------------------------------------------------------------------------------------------------------------|--|--|
| Material                                              | glass                                                                                                                              |  |  |
| craft                                                 | Gradient ramp glass candle jars                                                                                                    |  |  |
| Sample time                                           | <ol> <li>5 days if there is existing shape and size</li> <li>15 days, if you need new shapes and sizes glass candle jar</li> </ol> |  |  |
| Packing                                               | The usual packing, 4 pieces in the inner box, 48 pieces box                                                                        |  |  |
| Product Capacity 500,000 ~ 1,000,000 pieces per month |                                                                                                                                    |  |  |
| Delivery time                                         | Within 45 days after sampling and order confirmed                                                                                  |  |  |
| Payment terms                                         | terms 30% deposit by T / T in advance and balance against copy of B / L                                                            |  |  |
| Delivery                                              | By sea, by air, through express and shipping agent acceptable                                                                      |  |  |

|                                                           | Home decorations glass candle jar from high quality                       |  |  |  |
|-----------------------------------------------------------|---------------------------------------------------------------------------|--|--|--|
| Product Features 2. Suitable for use at hotel, home, etc. |                                                                           |  |  |  |
|                                                           | 3. Meet the ASTM Test                                                     |  |  |  |
|                                                           |                                                                           |  |  |  |
|                                                           |                                                                           |  |  |  |
|                                                           | Various designs and sizes for selection                                   |  |  |  |
|                                                           | 2 Any color painted, cool, plating, laser model Processing cutter         |  |  |  |
| 1 -                                                       | 3. Special package as shrink film, color gift box, white gift box, etc.   |  |  |  |
|                                                           | 4. We have a professional workshop and warehouse for ensure delivery time |  |  |  |
|                                                           |                                                                           |  |  |  |
|                                                           |                                                                           |  |  |  |