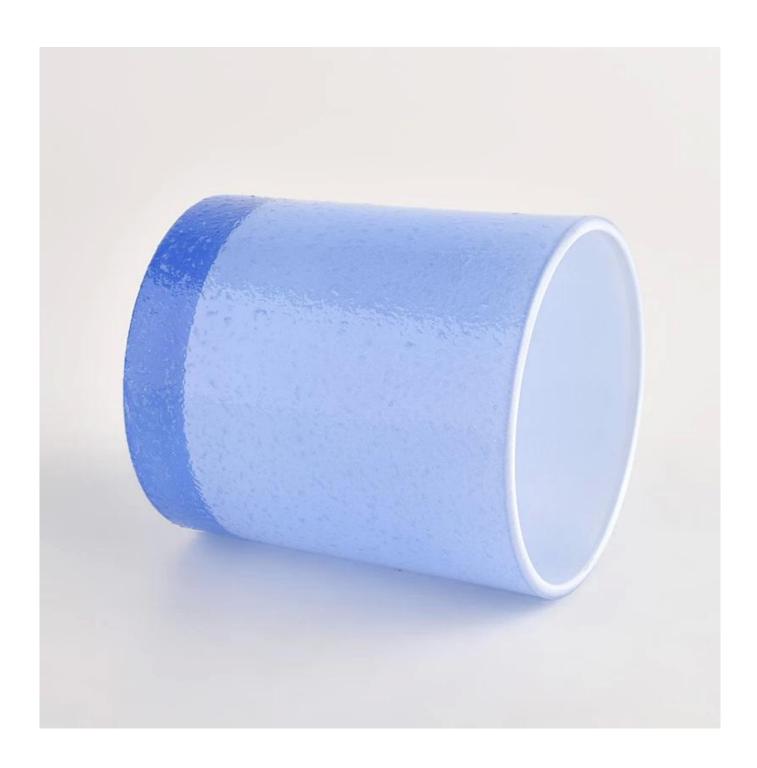

# Supplier 300ml blue and white color cylinder glass candle jar in bulk

Candle Jars Description

| Item number.                                          | SGHL22012301                                                                                                                       |  |  |
|-------------------------------------------------------|------------------------------------------------------------------------------------------------------------------------------------|--|--|
| Material                                              | glass                                                                                                                              |  |  |
| craft                                                 | Gradient ramp glass candle jars                                                                                                    |  |  |
| Sample time                                           | <ol> <li>5 days if there is existing shape and size</li> <li>15 days, if you need new shapes and sizes glass candle jar</li> </ol> |  |  |
| Packing                                               | The usual packing, 4 pieces in the inner box, 48 pieces box                                                                        |  |  |
| Product Capacity 500,000 ~ 1,000,000 pieces per month |                                                                                                                                    |  |  |
| Delivery time                                         | Within 45 days after sampling and order confirmed                                                                                  |  |  |
| Payment terms                                         | terms 30% deposit by T / T in advance and balance against copy of B / L                                                            |  |  |
| Delivery                                              | By sea, by air, through express and shipping agent acceptable                                                                      |  |  |

|                                                           | Home decorations glass candle jar from high quality                       |  |  |  |
|-----------------------------------------------------------|---------------------------------------------------------------------------|--|--|--|
| Product Features 2. Suitable for use at hotel, home, etc. |                                                                           |  |  |  |
|                                                           | 3. Meet the ASTM Test                                                     |  |  |  |
|                                                           |                                                                           |  |  |  |
|                                                           |                                                                           |  |  |  |
|                                                           | Various designs and sizes for selection                                   |  |  |  |
|                                                           | 2 Any color painted, cool, plating, laser model Processing cutter         |  |  |  |
| 1 -                                                       | 3. Special package as shrink film, color gift box, white gift box, etc.   |  |  |  |
|                                                           | 4. We have a professional workshop and warehouse for ensure delivery time |  |  |  |
|                                                           |                                                                           |  |  |  |
|                                                           |                                                                           |  |  |  |