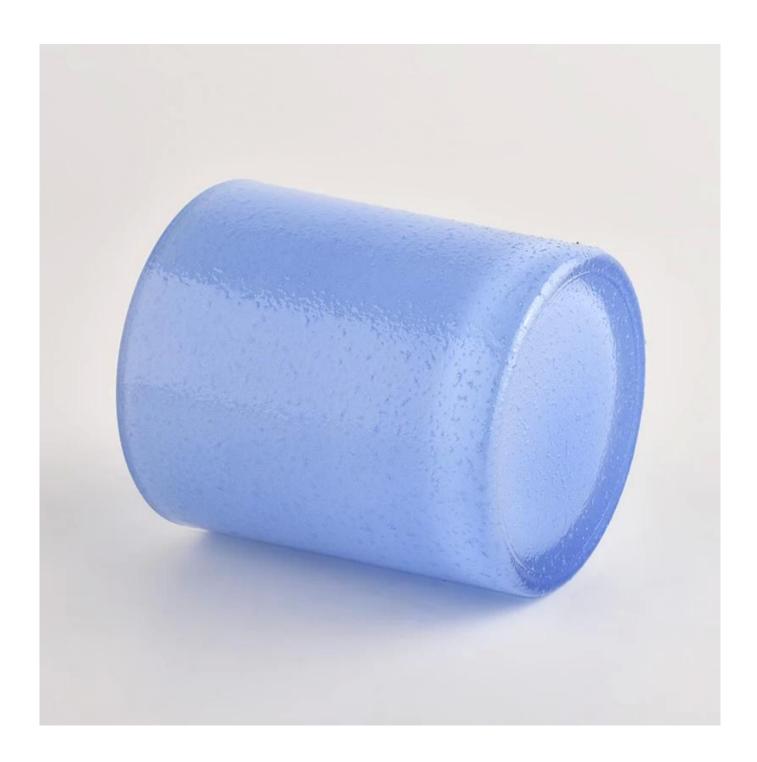

# Supplier 300ml blue and white color cylinder glass candle jar in bulk

Candle Jars Description

| Item number.                                          | SGHL22012301                                                                                                                       |  |  |
|-------------------------------------------------------|------------------------------------------------------------------------------------------------------------------------------------|--|--|
| Material                                              | glass                                                                                                                              |  |  |
| craft                                                 | Gradient ramp glass candle jars                                                                                                    |  |  |
| Sample time                                           | <ol> <li>5 days if there is existing shape and size</li> <li>15 days, if you need new shapes and sizes glass candle jar</li> </ol> |  |  |
| Packing                                               | The usual packing, 4 pieces in the inner box, 48 pieces box                                                                        |  |  |
| Product Capacity 500,000 ~ 1,000,000 pieces per month |                                                                                                                                    |  |  |
| Delivery time                                         | Within 45 days after sampling and order confirmed                                                                                  |  |  |
| Payment terms                                         | terms 30% deposit by T / T in advance and balance against copy of B / L                                                            |  |  |
| Delivery                                              | By sea, by air, through express and shipping agent acceptable                                                                      |  |  |

|                                                           | Home decorations glass candle jar from high quality                       |  |  |  |
|-----------------------------------------------------------|---------------------------------------------------------------------------|--|--|--|
| Product Features 2. Suitable for use at hotel, home, etc. |                                                                           |  |  |  |
|                                                           | 3. Meet the ASTM Test                                                     |  |  |  |
|                                                           |                                                                           |  |  |  |
|                                                           |                                                                           |  |  |  |
|                                                           | Various designs and sizes for selection                                   |  |  |  |
|                                                           | 2 Any color painted, cool, plating, laser model Processing cutter         |  |  |  |
| 1 -                                                       | 3. Special package as shrink film, color gift box, white gift box, etc.   |  |  |  |
|                                                           | 4. We have a professional workshop and warehouse for ensure delivery time |  |  |  |
|                                                           |                                                                           |  |  |  |
|                                                           |                                                                           |  |  |  |