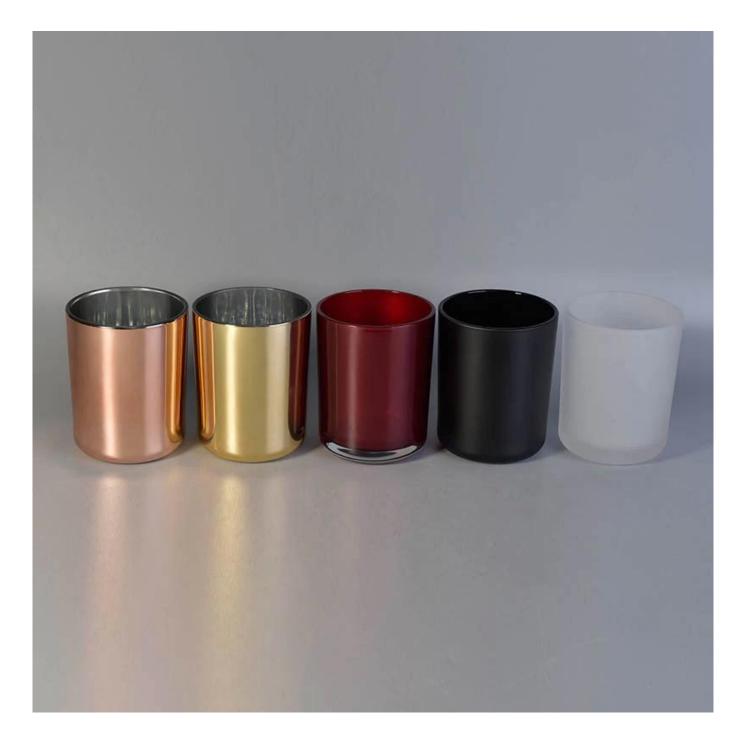

|                  | 1. Home decorations glass candle jar from high quality                    |  |  |
|------------------|---------------------------------------------------------------------------|--|--|
| Product Features | 2. Suitable for use at hotel, home, etc.                                  |  |  |
|                  | 3. Meet the ASTM Test                                                     |  |  |
|                  |                                                                           |  |  |
|                  | 1. Various designs and sizes for selection                                |  |  |
|                  | 2 Any color painted, cool, plating, laser model Processing cutter         |  |  |
| For your choice  | 3. Special package as shrink film, color gift box, white gift box, etc.   |  |  |
|                  | 4. We have a professional workshop and warehouse for ensure delivery time |  |  |
|                  |                                                                           |  |  |
|                  |                                                                           |  |  |