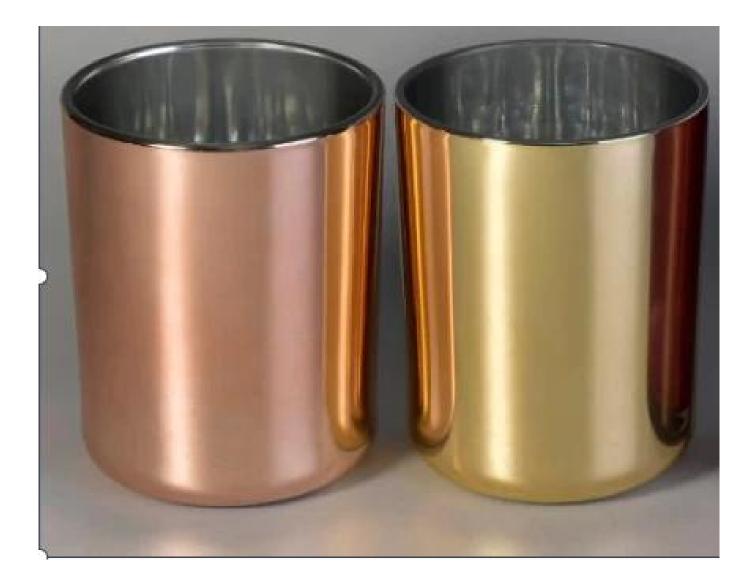

|                  | 1. Home decorations glass candle jar from high quality                    |  |  |
|------------------|---------------------------------------------------------------------------|--|--|
| Product Features | 2. Suitable for use at hotel, home, etc.                                  |  |  |
|                  | 3. Meet the ASTM Test                                                     |  |  |
|                  |                                                                           |  |  |
|                  | 1. Various designs and sizes for selection                                |  |  |
|                  | 2 Any color painted, cool, plating, laser model Processing cutter         |  |  |
| For your choice  | 3. Special package as shrink film, color gift box, white gift box, etc.   |  |  |
|                  | 4. We have a professional workshop and warehouse for ensure delivery time |  |  |
|                  |                                                                           |  |  |
|                  |                                                                           |  |  |