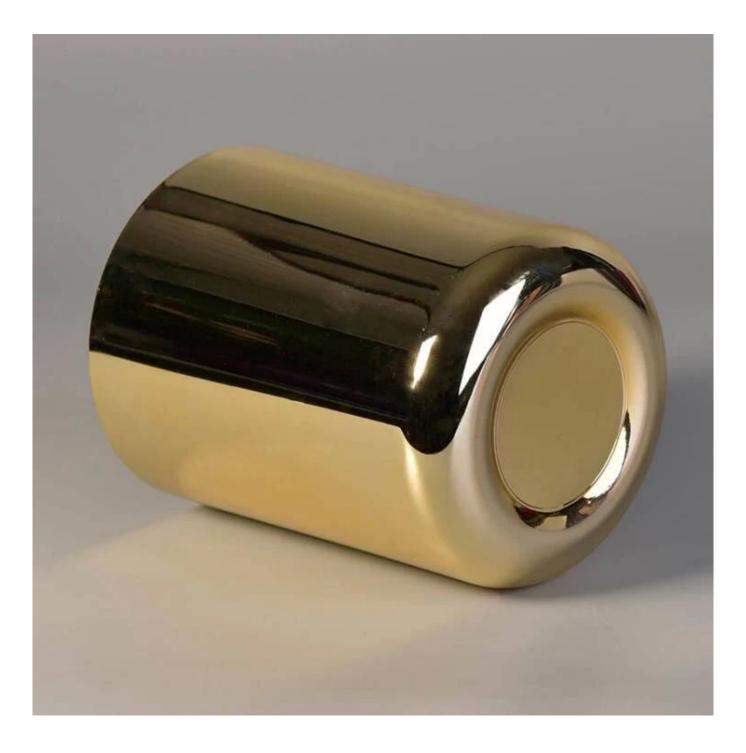

|                  | 1. Home decorations glass candle jar from high quality                    |  |  |
|------------------|---------------------------------------------------------------------------|--|--|
| Product Features | 2. Suitable for use at hotel, home, etc.                                  |  |  |
|                  | 3. Meet the ASTM Test                                                     |  |  |
|                  |                                                                           |  |  |
|                  | 1. Various designs and sizes for selection                                |  |  |
|                  | 2 Any color painted, cool, plating, laser model Processing cutter         |  |  |
| For your choice  | 3. Special package as shrink film, color gift box, white gift box, etc.   |  |  |
|                  | 4. We have a professional workshop and warehouse for ensure delivery time |  |  |
|                  |                                                                           |  |  |
|                  |                                                                           |  |  |