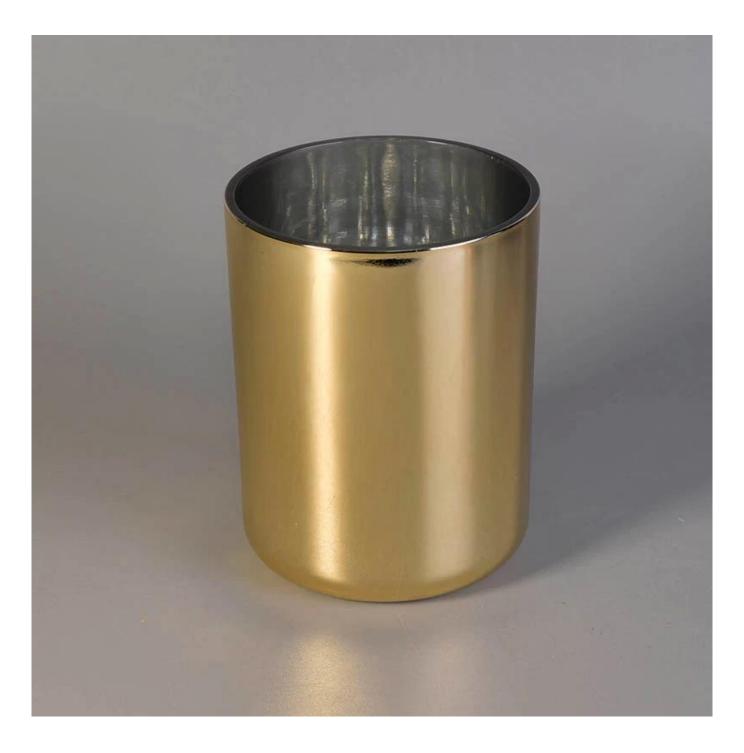

|                  | 1. Home decorations glass candle jar from high quality                    |  |  |
|------------------|---------------------------------------------------------------------------|--|--|
| Product Features | 2. Suitable for use at hotel, home, etc.                                  |  |  |
|                  | 3. Meet the ASTM Test                                                     |  |  |
|                  |                                                                           |  |  |
|                  | 1. Various designs and sizes for selection                                |  |  |
|                  | 2 Any color painted, cool, plating, laser model Processing cutter         |  |  |
| For your choice  | 3. Special package as shrink film, color gift box, white gift box, etc.   |  |  |
|                  | 4. We have a professional workshop and warehouse for ensure delivery time |  |  |
|                  |                                                                           |  |  |
|                  |                                                                           |  |  |