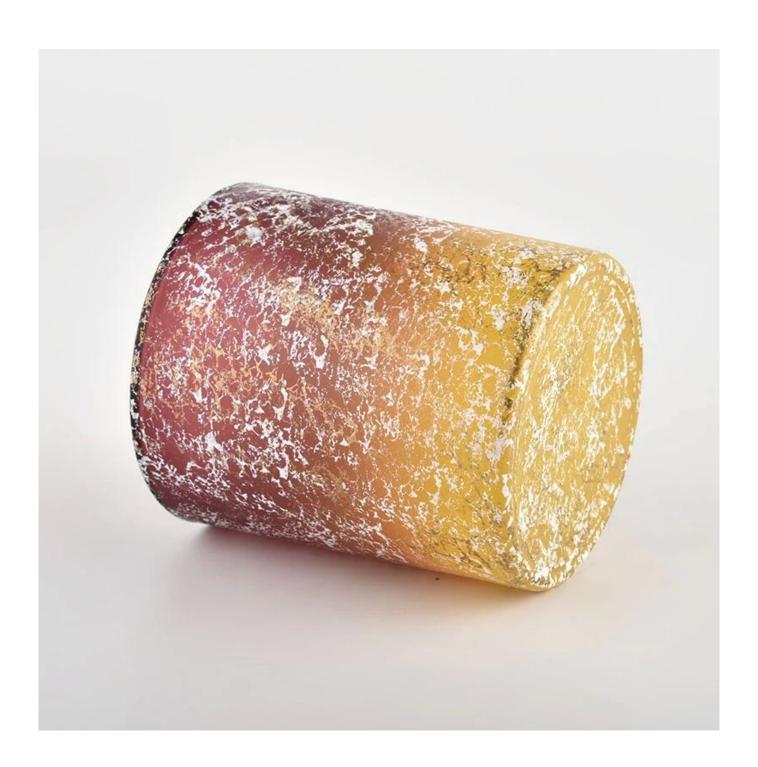

# Supplier 300ml gradient red and orange cylinder glass candle jar in bulk

Candle Jars Description

| Item number.                                          | SGHL22012420                                                                                                                       |  |  |
|-------------------------------------------------------|------------------------------------------------------------------------------------------------------------------------------------|--|--|
| Material                                              | glass                                                                                                                              |  |  |
| craft                                                 | Gradient ramp glass candle jars                                                                                                    |  |  |
| Sample time                                           | <ol> <li>5 days if there is existing shape and size</li> <li>15 days, if you need new shapes and sizes glass candle jar</li> </ol> |  |  |
| Packing                                               | The usual packing, 4 pieces in the inner box, 48 pieces box                                                                        |  |  |
| Product Capacity 500,000 ~ 1,000,000 pieces per month |                                                                                                                                    |  |  |
| Delivery time                                         | Within 45 days after sampling and order confirmed                                                                                  |  |  |
| Payment terms                                         | erms 30% deposit by T / T in advance and balance against copy of B / L                                                             |  |  |
| Delivery                                              | By sea, by air, through express and shipping agent acceptable                                                                      |  |  |

|                                                           | Home decorations glass candle jar from high quality                       |  |  |  |
|-----------------------------------------------------------|---------------------------------------------------------------------------|--|--|--|
| Product Features 2. Suitable for use at hotel, home, etc. |                                                                           |  |  |  |
|                                                           | 3. Meet the ASTM Test                                                     |  |  |  |
|                                                           |                                                                           |  |  |  |
|                                                           |                                                                           |  |  |  |
|                                                           | Various designs and sizes for selection                                   |  |  |  |
|                                                           | 2 Any color painted, cool, plating, laser model Processing cutter         |  |  |  |
| 1 -                                                       | 3. Special package as shrink film, color gift box, white gift box, etc.   |  |  |  |
|                                                           | 4. We have a professional workshop and warehouse for ensure delivery time |  |  |  |
|                                                           |                                                                           |  |  |  |
|                                                           |                                                                           |  |  |  |