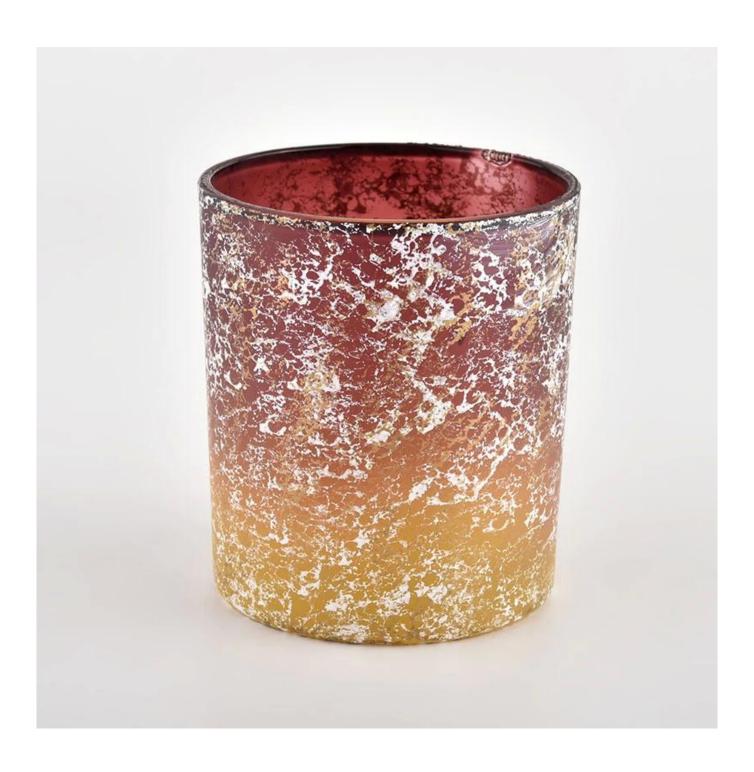

# Supplier 300ml gradient red and orange cylinder glass candle jar in bulk

Candle Jars Description

| Item number.                                          | SGHL22012420                                                                                                                       |  |  |
|-------------------------------------------------------|------------------------------------------------------------------------------------------------------------------------------------|--|--|
| Material                                              | glass                                                                                                                              |  |  |
| craft                                                 | Gradient ramp glass candle jars                                                                                                    |  |  |
| Sample time                                           | <ol> <li>5 days if there is existing shape and size</li> <li>15 days, if you need new shapes and sizes glass candle jar</li> </ol> |  |  |
| Packing                                               | The usual packing, 4 pieces in the inner box, 48 pieces box                                                                        |  |  |
| Product Capacity 500,000 ~ 1,000,000 pieces per month |                                                                                                                                    |  |  |
| Delivery time                                         | Within 45 days after sampling and order confirmed                                                                                  |  |  |
| Payment terms                                         | erms 30% deposit by T / T in advance and balance against copy of B / L                                                             |  |  |
| Delivery                                              | By sea, by air, through express and shipping agent acceptable                                                                      |  |  |

|                                                           | Home decorations glass candle jar from high quality                       |  |  |  |
|-----------------------------------------------------------|---------------------------------------------------------------------------|--|--|--|
| Product Features 2. Suitable for use at hotel, home, etc. |                                                                           |  |  |  |
|                                                           | 3. Meet the ASTM Test                                                     |  |  |  |
|                                                           |                                                                           |  |  |  |
|                                                           |                                                                           |  |  |  |
|                                                           | Various designs and sizes for selection                                   |  |  |  |
|                                                           | 2 Any color painted, cool, plating, laser model Processing cutter         |  |  |  |
| 1 -                                                       | 3. Special package as shrink film, color gift box, white gift box, etc.   |  |  |  |
|                                                           | 4. We have a professional workshop and warehouse for ensure delivery time |  |  |  |
|                                                           |                                                                           |  |  |  |
|                                                           |                                                                           |  |  |  |