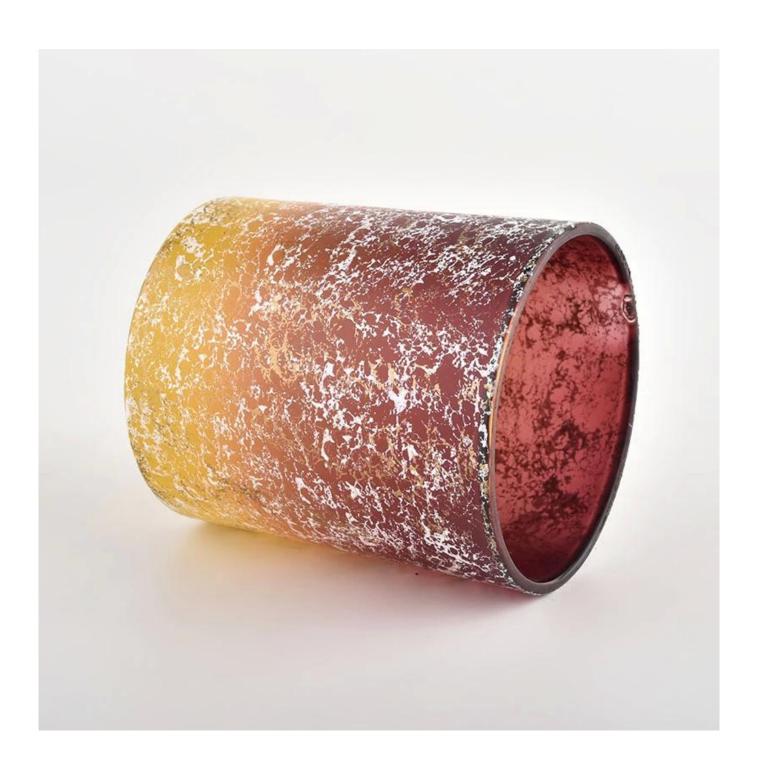

# Supplier 300ml gradient red and orange cylinder glass candle jar in bulk

Candle Jars Description

| Item number.                                          | SGHL22012420                                                                                                                       |  |  |
|-------------------------------------------------------|------------------------------------------------------------------------------------------------------------------------------------|--|--|
| Material                                              | glass                                                                                                                              |  |  |
| craft                                                 | Gradient ramp glass candle jars                                                                                                    |  |  |
| Sample time                                           | <ol> <li>5 days if there is existing shape and size</li> <li>15 days, if you need new shapes and sizes glass candle jar</li> </ol> |  |  |
| Packing                                               | The usual packing, 4 pieces in the inner box, 48 pieces box                                                                        |  |  |
| Product Capacity 500,000 ~ 1,000,000 pieces per month |                                                                                                                                    |  |  |
| Delivery time                                         | Within 45 days after sampling and order confirmed                                                                                  |  |  |
| Payment terms                                         | erms 30% deposit by T / T in advance and balance against copy of B / L                                                             |  |  |
| Delivery                                              | By sea, by air, through express and shipping agent acceptable                                                                      |  |  |

|                                                           | Home decorations glass candle jar from high quality                       |  |  |  |
|-----------------------------------------------------------|---------------------------------------------------------------------------|--|--|--|
| Product Features 2. Suitable for use at hotel, home, etc. |                                                                           |  |  |  |
|                                                           | 3. Meet the ASTM Test                                                     |  |  |  |
|                                                           |                                                                           |  |  |  |
|                                                           |                                                                           |  |  |  |
|                                                           | Various designs and sizes for selection                                   |  |  |  |
|                                                           | 2 Any color painted, cool, plating, laser model Processing cutter         |  |  |  |
| 1 -                                                       | 3. Special package as shrink film, color gift box, white gift box, etc.   |  |  |  |
|                                                           | 4. We have a professional workshop and warehouse for ensure delivery time |  |  |  |
|                                                           |                                                                           |  |  |  |
|                                                           |                                                                           |  |  |  |