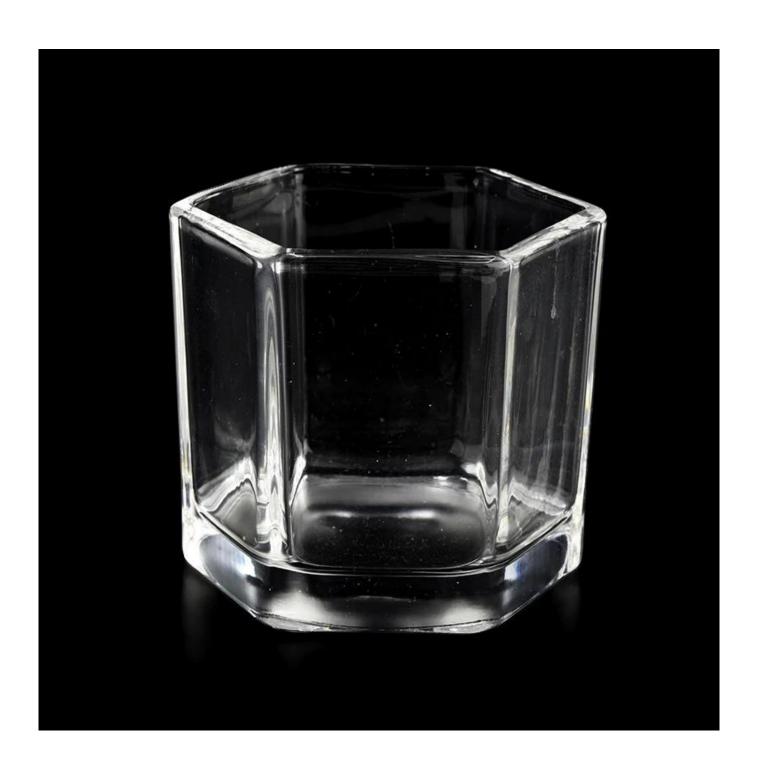

# Supplier 300ml hexagon customized glass candle holder for home deco

Candle Jars Description

| Item number.                                          | SGYH22022316                                                                                                                       |  |  |
|-------------------------------------------------------|------------------------------------------------------------------------------------------------------------------------------------|--|--|
| Material                                              | glass                                                                                                                              |  |  |
| craft                                                 | Gradient ramp glass candle jars                                                                                                    |  |  |
|                                                       | <ol> <li>5 days if there is existing shape and size</li> <li>15 days, if you need new shapes and sizes glass candle jar</li> </ol> |  |  |
| Packing                                               | The usual packing, 4 pieces in the inner box, 48 pieces box                                                                        |  |  |
| Product Capacity 500,000 ~ 1,000,000 pieces per month |                                                                                                                                    |  |  |
| Delivery time                                         | Within 45 days after sampling and order confirmed                                                                                  |  |  |
| Payment terms                                         | 30% deposit by T / T in advance and balance against copy of B / L                                                                  |  |  |
| Delivery                                              | By sea, by air, through express and shipping agent acceptable                                                                      |  |  |

|                                                           | Home decorations glass candle jar from high quality                       |  |  |  |
|-----------------------------------------------------------|---------------------------------------------------------------------------|--|--|--|
| Product Features 2. Suitable for use at hotel, home, etc. |                                                                           |  |  |  |
|                                                           | 3. Meet the ASTM Test                                                     |  |  |  |
|                                                           |                                                                           |  |  |  |
|                                                           |                                                                           |  |  |  |
|                                                           | Various designs and sizes for selection                                   |  |  |  |
|                                                           | 2 Any color painted, cool, plating, laser model Processing cutter         |  |  |  |
| 1 -                                                       | 3. Special package as shrink film, color gift box, white gift box, etc.   |  |  |  |
|                                                           | 4. We have a professional workshop and warehouse for ensure delivery time |  |  |  |
|                                                           |                                                                           |  |  |  |
|                                                           |                                                                           |  |  |  |