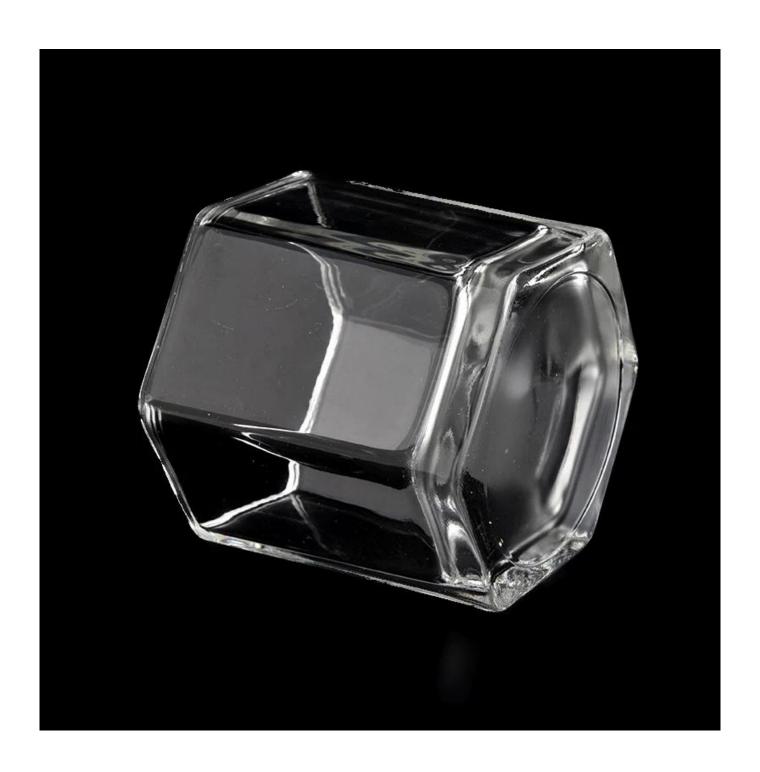

# Supplier 300ml hexagon customized glass candle holder for home deco

Candle Jars Description

| Item number.                                          | SGYH22022316                                                                                                                       |  |  |
|-------------------------------------------------------|------------------------------------------------------------------------------------------------------------------------------------|--|--|
| Material                                              | glass                                                                                                                              |  |  |
| craft                                                 | Gradient ramp glass candle jars                                                                                                    |  |  |
|                                                       | <ol> <li>5 days if there is existing shape and size</li> <li>15 days, if you need new shapes and sizes glass candle jar</li> </ol> |  |  |
| Packing                                               | The usual packing, 4 pieces in the inner box, 48 pieces box                                                                        |  |  |
| Product Capacity 500,000 ~ 1,000,000 pieces per month |                                                                                                                                    |  |  |
| Delivery time                                         | Within 45 days after sampling and order confirmed                                                                                  |  |  |
| Payment terms                                         | 30% deposit by T / T in advance and balance against copy of B / L                                                                  |  |  |
| Delivery                                              | By sea, by air, through express and shipping agent acceptable                                                                      |  |  |

|                                                           | Home decorations glass candle jar from high quality                       |  |  |  |
|-----------------------------------------------------------|---------------------------------------------------------------------------|--|--|--|
| Product Features 2. Suitable for use at hotel, home, etc. |                                                                           |  |  |  |
|                                                           | 3. Meet the ASTM Test                                                     |  |  |  |
|                                                           |                                                                           |  |  |  |
|                                                           |                                                                           |  |  |  |
|                                                           | Various designs and sizes for selection                                   |  |  |  |
|                                                           | 2 Any color painted, cool, plating, laser model Processing cutter         |  |  |  |
| 1 -                                                       | 3. Special package as shrink film, color gift box, white gift box, etc.   |  |  |  |
|                                                           | 4. We have a professional workshop and warehouse for ensure delivery time |  |  |  |
|                                                           |                                                                           |  |  |  |
|                                                           |                                                                           |  |  |  |