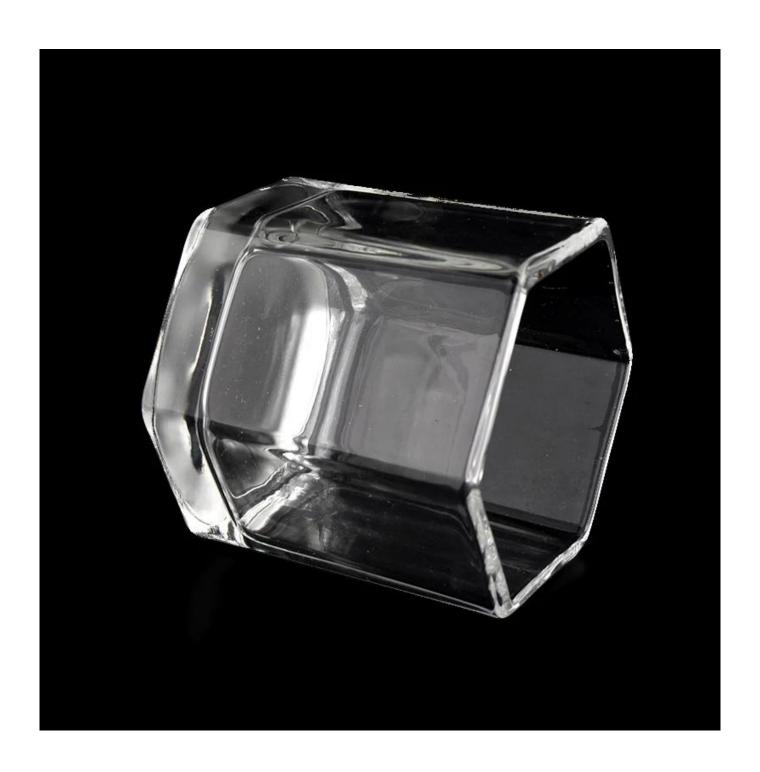

# Supplier 300ml hexagon customized glass candle holder for home deco

Candle Jars Description

| Item number.                                          | SGYH22022316                                                                                                                       |  |  |
|-------------------------------------------------------|------------------------------------------------------------------------------------------------------------------------------------|--|--|
| Material                                              | glass                                                                                                                              |  |  |
| craft                                                 | Gradient ramp glass candle jars                                                                                                    |  |  |
|                                                       | <ol> <li>5 days if there is existing shape and size</li> <li>15 days, if you need new shapes and sizes glass candle jar</li> </ol> |  |  |
| Packing                                               | The usual packing, 4 pieces in the inner box, 48 pieces box                                                                        |  |  |
| Product Capacity 500,000 ~ 1,000,000 pieces per month |                                                                                                                                    |  |  |
| Delivery time                                         | Within 45 days after sampling and order confirmed                                                                                  |  |  |
| Payment terms                                         | 30% deposit by T / T in advance and balance against copy of B / L                                                                  |  |  |
| Delivery                                              | By sea, by air, through express and shipping agent acceptable                                                                      |  |  |

|                                                           | Home decorations glass candle jar from high quality                       |  |  |  |
|-----------------------------------------------------------|---------------------------------------------------------------------------|--|--|--|
| Product Features 2. Suitable for use at hotel, home, etc. |                                                                           |  |  |  |
|                                                           | 3. Meet the ASTM Test                                                     |  |  |  |
|                                                           |                                                                           |  |  |  |
|                                                           |                                                                           |  |  |  |
|                                                           | Various designs and sizes for selection                                   |  |  |  |
|                                                           | 2 Any color painted, cool, plating, laser model Processing cutter         |  |  |  |
| 1 -                                                       | 3. Special package as shrink film, color gift box, white gift box, etc.   |  |  |  |
|                                                           | 4. We have a professional workshop and warehouse for ensure delivery time |  |  |  |
|                                                           |                                                                           |  |  |  |
|                                                           |                                                                           |  |  |  |