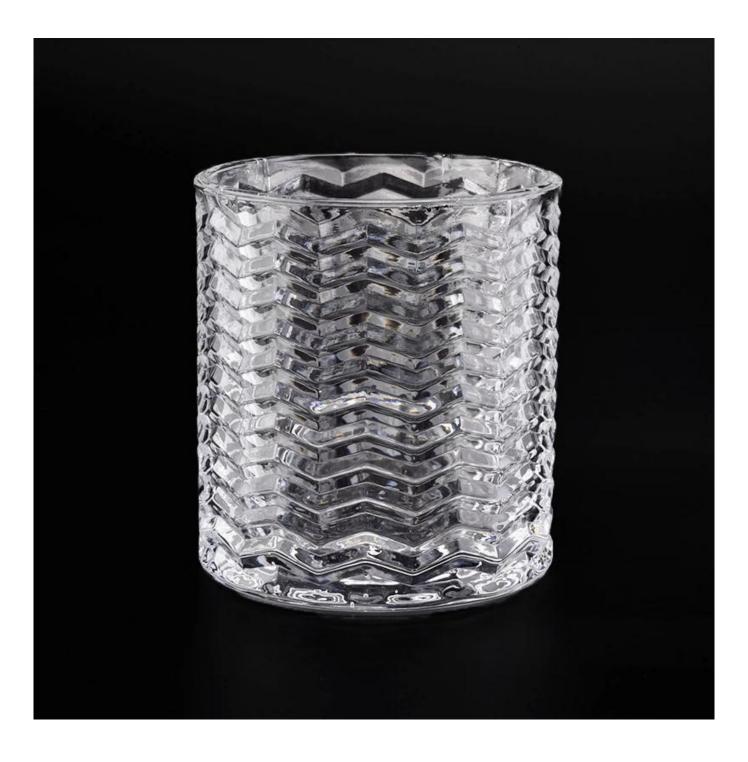

# Supply 9oz Clear Glass Candle Holders with Wave Pattern Home Decor

| Element name     | Supply 9oz Clear Glass Candle Holders with Wave Pattern Home Decor                                                                                                                                                                                                                                                    |
|------------------|-----------------------------------------------------------------------------------------------------------------------------------------------------------------------------------------------------------------------------------------------------------------------------------------------------------------------|
| Object number.   | SGHX19051404                                                                                                                                                                                                                                                                                                          |
| Specification    | Item[SGHX19051404<br>Top dia: 81mm<br>Bottom dia: 81mm<br>Height: 88mm<br>Weight: 360g<br>Capacity: 256ml<br>MOQ:5,000pcs<br>Material: high white glass<br>Manufacturing: machine made<br>Sampling time: 5 ~ 7 days after confirmation<br>Other sizes: 5 ounces / 8 ounces / 10 ounces / 16 ounces are also available |
| Capacity         | 10oz 14oz 16oz etc. It's available                                                                                                                                                                                                                                                                                    |
| Sampling time    | 1.5 days if the shape and size of the products exist<br>2.15 days if you need new shape and size of the products                                                                                                                                                                                                      |
| Packaging        | 24pcs / 36pcs / 48pcs regular safety packing and so on For export carton with egg divider                                                                                                                                                                                                                             |
| MOQ              | 5000pcs                                                                                                                                                                                                                                                                                                               |
| Delivery time    | Within 35 days after the order confirmed                                                                                                                                                                                                                                                                              |
| Payment terms    | 30% deposit by T / T in advance, the balance after showing the copy of B / L $$                                                                                                                                                                                                                                       |
| Product features | <ol> <li>High quality and competitive prices</li> <li>Testing FDA, SGS, LFGB etc.</li> <li>Eco Friendly</li> <li>It is widely aimed at Wedding, party, home, bars etc.</li> <li>Machine made</li> </ol>                                                                                                               |