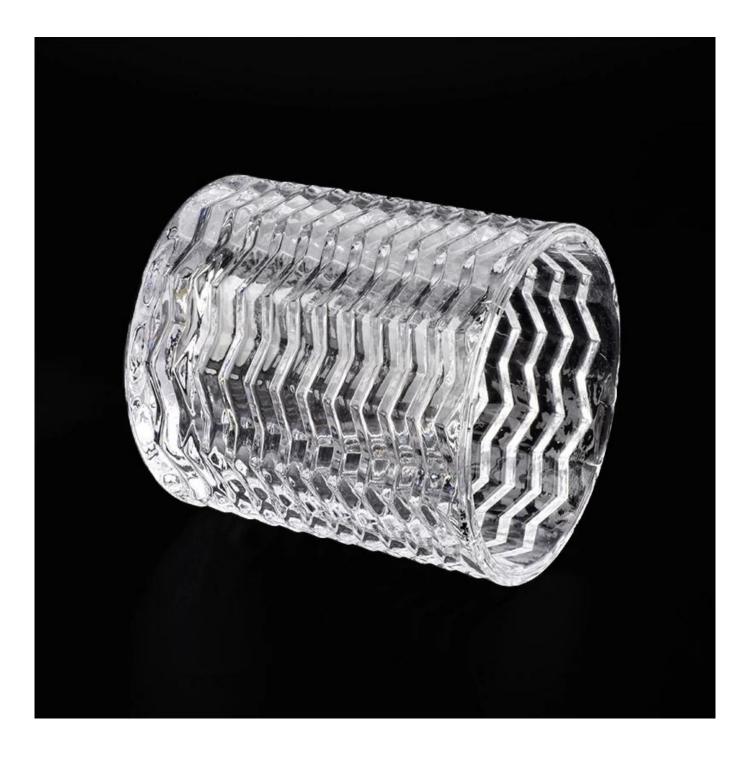

# Supply 9oz Clear Glass Candle Holders with Wave Pattern Home Decor

| Element name     | Supply 9oz Clear Glass Candle Holders with Wave Pattern Home Decor                                                                                                                                                                                                                                                    |
|------------------|-----------------------------------------------------------------------------------------------------------------------------------------------------------------------------------------------------------------------------------------------------------------------------------------------------------------------|
| Object number.   | SGHX19051404                                                                                                                                                                                                                                                                                                          |
| Specification    | Item[SGHX19051404<br>Top dia: 81mm<br>Bottom dia: 81mm<br>Height: 88mm<br>Weight: 360g<br>Capacity: 256ml<br>MOQ:5,000pcs<br>Material: high white glass<br>Manufacturing: machine made<br>Sampling time: 5 ~ 7 days after confirmation<br>Other sizes: 5 ounces / 8 ounces / 10 ounces / 16 ounces are also available |
| Capacity         | 10oz 14oz 16oz etc. It's available                                                                                                                                                                                                                                                                                    |
| Sampling time    | 1.5 days if the shape and size of the products exist<br>2.15 days if you need new shape and size of the products                                                                                                                                                                                                      |
| Packaging        | 24pcs / 36pcs / 48pcs regular safety packing and so on For export carton with egg divider                                                                                                                                                                                                                             |
| MOQ              | 5000pcs                                                                                                                                                                                                                                                                                                               |
| Delivery time    | Within 35 days after the order confirmed                                                                                                                                                                                                                                                                              |
| Payment terms    | 30% deposit by T / T in advance, the balance after showing the copy of B / L $$                                                                                                                                                                                                                                       |
| Product features | <ol> <li>High quality and competitive prices</li> <li>Testing FDA, SGS, LFGB etc.</li> <li>Eco Friendly</li> <li>It is widely aimed at Wedding, party, home, bars etc.</li> <li>Machine made</li> </ol>                                                                                                               |