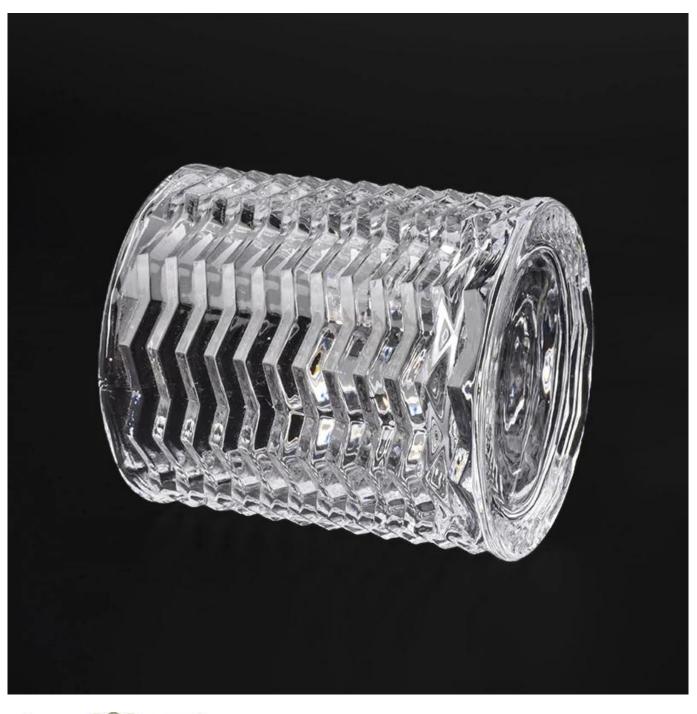

# Supply 9oz Clear Glass Candle Holders with Wave Pattern Home Decor

| Element name     | Supply 9oz Clear Glass Candle Holders with Wave Pattern Home Decor                                                                                                                                                                                                                                                    |
|------------------|-----------------------------------------------------------------------------------------------------------------------------------------------------------------------------------------------------------------------------------------------------------------------------------------------------------------------|
| Object number.   | SGHX19051404                                                                                                                                                                                                                                                                                                          |
| Specification    | Item[SGHX19051404<br>Top dia: 81mm<br>Bottom dia: 81mm<br>Height: 88mm<br>Weight: 360g<br>Capacity: 256ml<br>MOQ:5,000pcs<br>Material: high white glass<br>Manufacturing: machine made<br>Sampling time: 5 ~ 7 days after confirmation<br>Other sizes: 5 ounces / 8 ounces / 10 ounces / 16 ounces are also available |
| Capacity         | 10oz 14oz 16oz etc. It's available                                                                                                                                                                                                                                                                                    |
| Sampling time    | 1.5 days if the shape and size of the products exist<br>2.15 days if you need new shape and size of the products                                                                                                                                                                                                      |
| Packaging        | 24pcs / 36pcs / 48pcs regular safety packing and so on For export carton with egg divider                                                                                                                                                                                                                             |
| MOQ              | 5000pcs                                                                                                                                                                                                                                                                                                               |
| Delivery time    | Within 35 days after the order confirmed                                                                                                                                                                                                                                                                              |
| Payment terms    | 30% deposit by T / T in advance, the balance after showing the copy of B / L $$                                                                                                                                                                                                                                       |
| Product features | <ol> <li>High quality and competitive prices</li> <li>Testing FDA, SGS, LFGB etc.</li> <li>Eco Friendly</li> <li>It is widely aimed at Wedding, party, home, bars etc.</li> <li>Machine made</li> </ol>                                                                                                               |