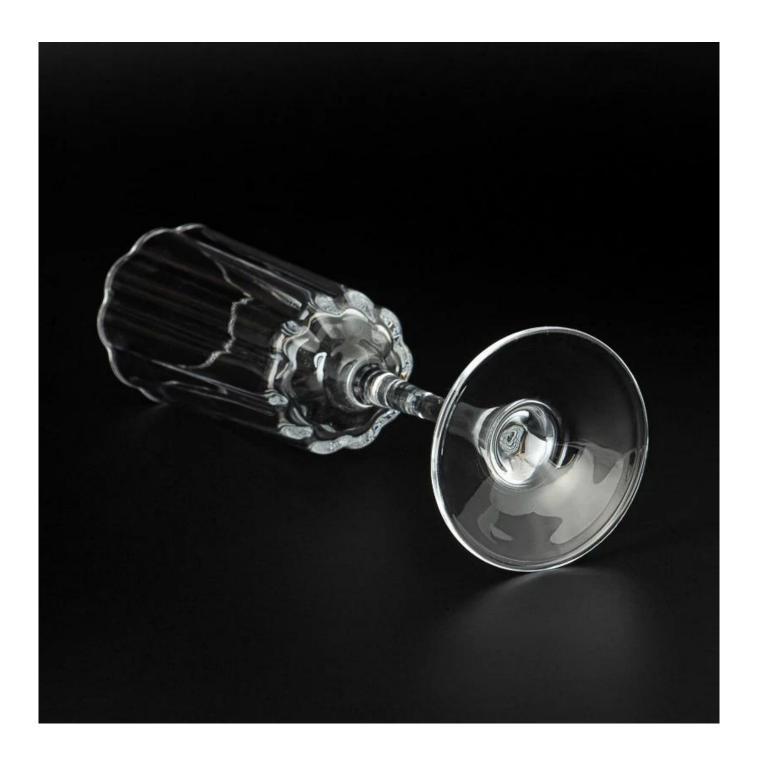

table decoration ribbed glass candle cup

Sample lead time: 7-12days

- \* this candle holder is glass material
- \* popular size in market

### Candle Jars Description

| Item number. | SGDL25052208              |  |
|--------------|---------------------------|--|
| Material     | glass                     |  |
| craft        | pressed glass candle jars |  |