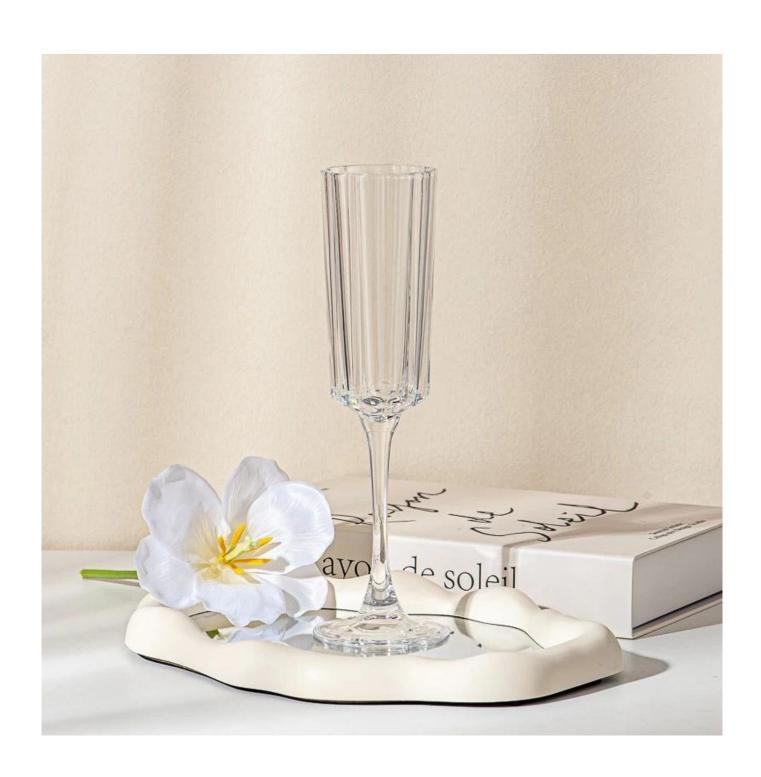

table decoration ribbed glass candle cup

Sample lead time: 7-12days

- \* this candle holder is glass material
- \* popular size in market

### Candle Jars Description

| Item number. | SGDL25052208              |  |
|--------------|---------------------------|--|
| Material     | glass                     |  |
| craft        | pressed glass candle jars |  |