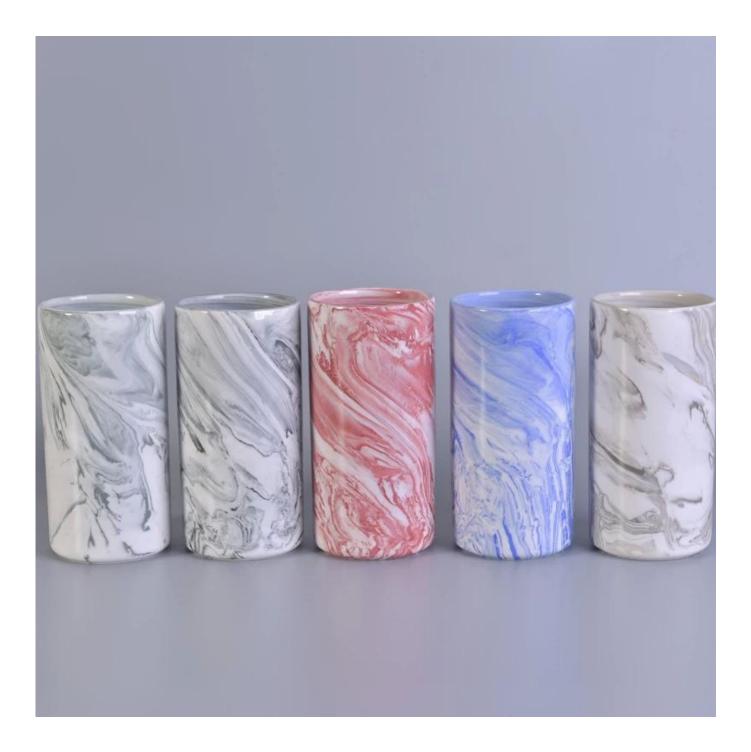

## tall marbled ceramic candle holders

| ltem number.     | SGSN7014                                              |
|------------------|-------------------------------------------------------|
| Material         | Ceramic                                               |
| Craft            | ceramic candle jar                                    |
| Samples time     | 1. 5 days if there is a exist and size of the ceramic |
|                  | 2. 15 days, if you need a new shape and size ceramic  |
| Product Capacity | 500,000 ~ 1,000,000 pieces per month                  |
|                  | 1. Hand made ceramic candle jar                       |
|                  | 2. Suitable for use in hotel, house, etc.             |
| The Features of  | 3. This eco-friendly.                                 |
| products         | 4. Meet FDA test ; ASTM; CA 65 test                   |
|                  |                                                       |