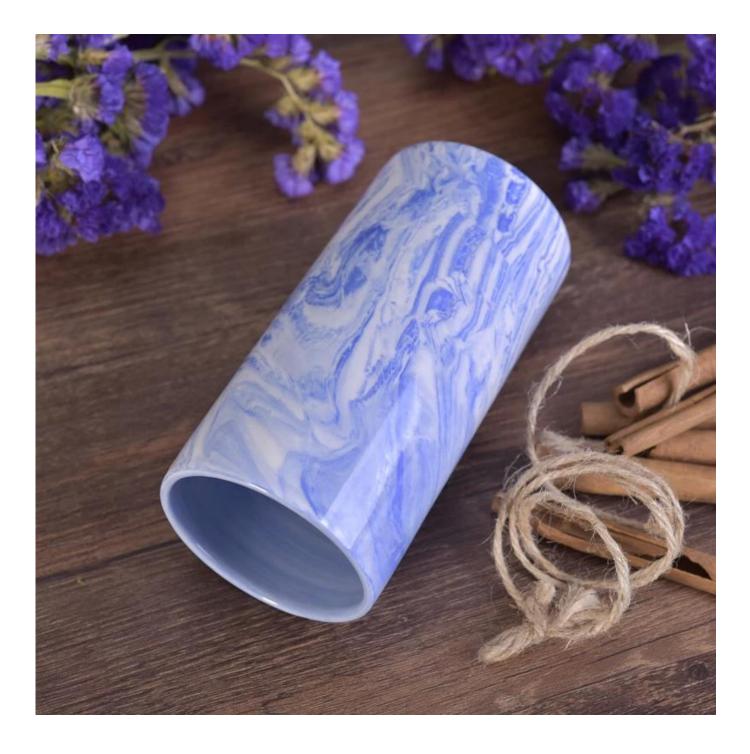

## tall marbled ceramic candle holders

| ltem number.     | SGSN7014                                              |
|------------------|-------------------------------------------------------|
| Material         | Ceramic                                               |
| Craft            | ceramic candle jar                                    |
| Samples time     | 1. 5 days if there is a exist and size of the ceramic |
|                  | 2. 15 days, if you need a new shape and size ceramic  |
| Product Capacity | 500,000 ~ 1,000,000 pieces per month                  |
|                  | 1. Hand made ceramic candle jar                       |
|                  | 2. Suitable for use in hotel, house, etc.             |
| The Features of  | 3. This eco-friendly.                                 |
| products         | 4. Meet FDA test ; ASTM; CA 65 test                   |
|                  |                                                       |