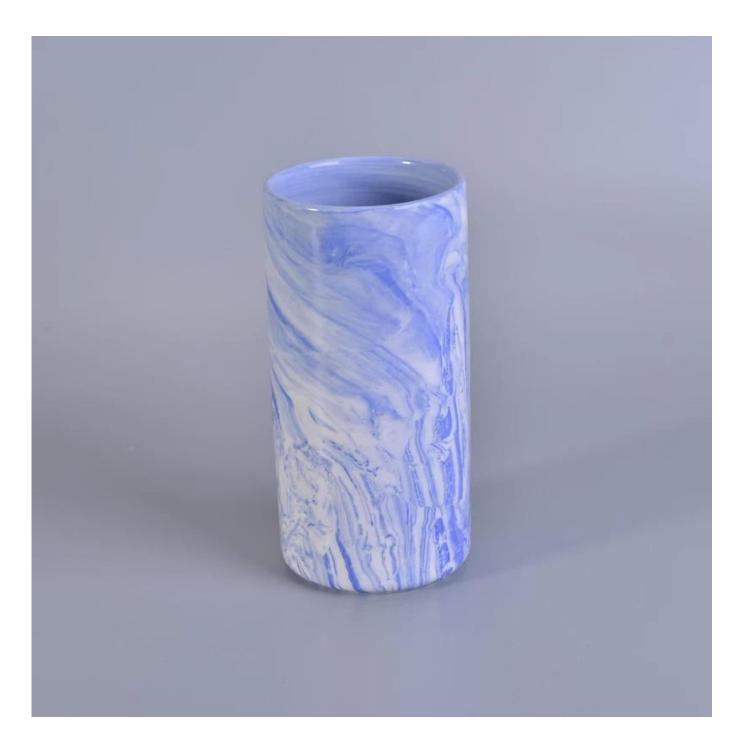

## tall marbled ceramic candle holders

| ltem number.     | SGSN7014                                              |
|------------------|-------------------------------------------------------|
| Material         | Ceramic                                               |
| Craft            | ceramic candle jar                                    |
| Samples time     | 1. 5 days if there is a exist and size of the ceramic |
|                  | 2. 15 days, if you need a new shape and size ceramic  |
| Product Capacity | 500,000 ~ 1,000,000 pieces per month                  |
|                  | 1. Hand made ceramic candle jar                       |
|                  | 2. Suitable for use in hotel, house, etc.             |
| The Features of  | 3. This eco-friendly.                                 |
| products         | 4. Meet FDA test ; ASTM; CA 65 test                   |
|                  |                                                       |