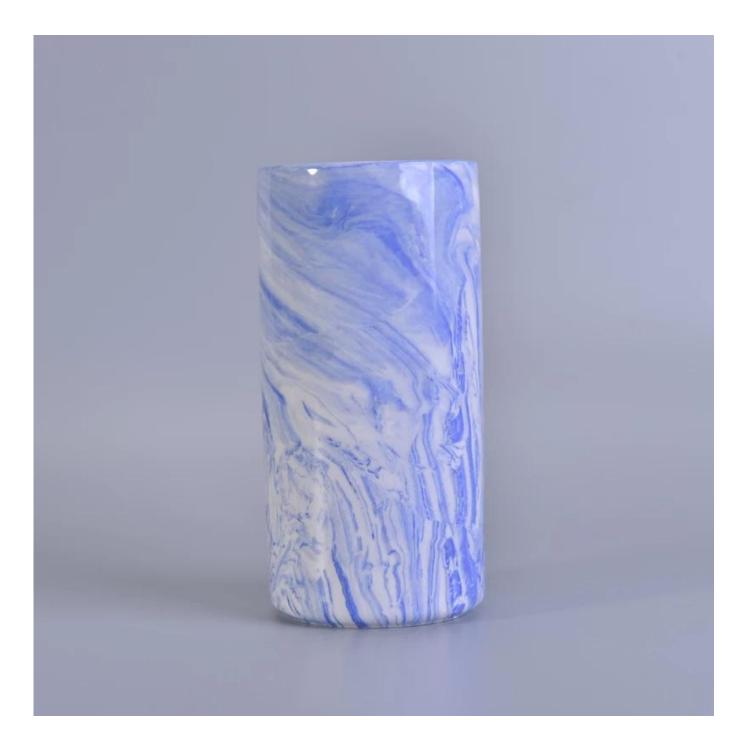

## tall marbled ceramic candle holders

| ltem number.     | SGSN7014                                              |
|------------------|-------------------------------------------------------|
| Material         | Ceramic                                               |
| Craft            | ceramic candle jar                                    |
| Samples time     | 1. 5 days if there is a exist and size of the ceramic |
|                  | 2. 15 days, if you need a new shape and size ceramic  |
| Product Capacity | 500,000 ~ 1,000,000 pieces per month                  |
|                  | 1. Hand made ceramic candle jar                       |
|                  | 2. Suitable for use in hotel, house, etc.             |
| The Features of  | 3. This eco-friendly.                                 |
| products         | 4. Meet FDA test ; ASTM; CA 65 test                   |
|                  |                                                       |