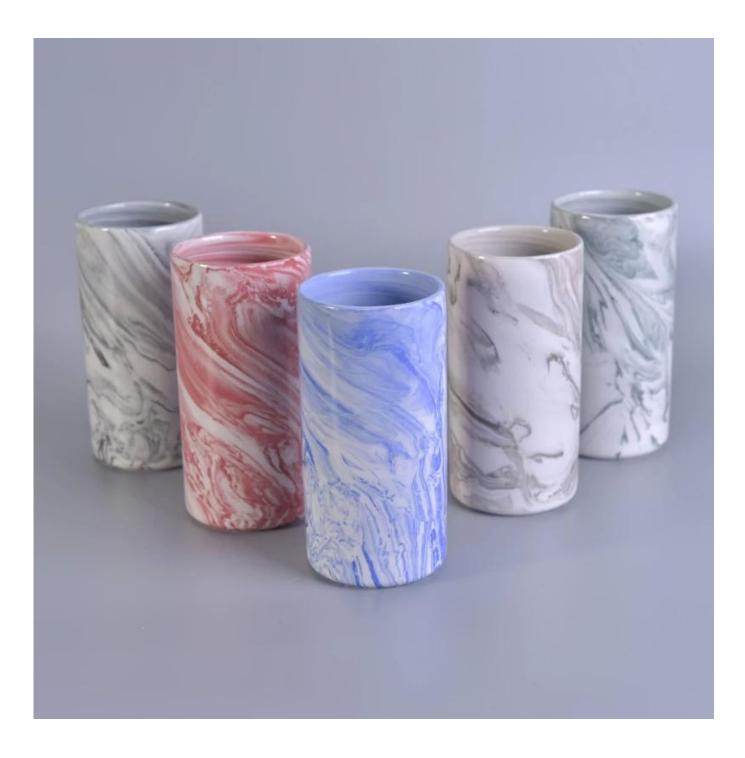

## tall marbled ceramic candle holders

| ltem number.     | SGSN7014                                              |
|------------------|-------------------------------------------------------|
| Material         | Ceramic                                               |
| Craft            | ceramic candle jar                                    |
| Samples time     | 1. 5 days if there is a exist and size of the ceramic |
|                  | 2. 15 days, if you need a new shape and size ceramic  |
| Product Capacity | 500,000 ~ 1,000,000 pieces per month                  |
|                  | 1. Hand made ceramic candle jar                       |
|                  | 2. Suitable for use in hotel, house, etc.             |
| The Features of  | 3. This eco-friendly.                                 |
| products         | 4. Meet FDA test ; ASTM; CA 65 test                   |
|                  |                                                       |