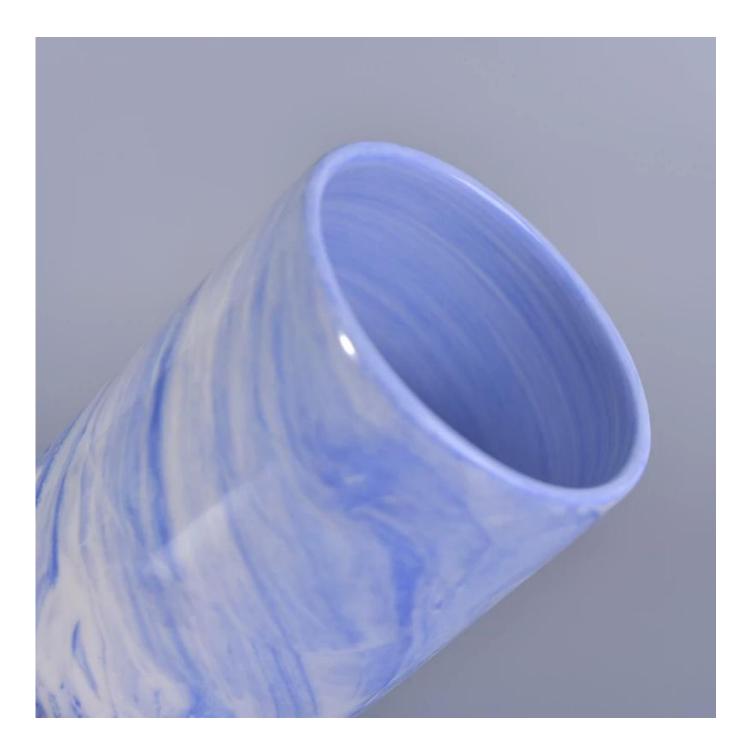

## tall marbled ceramic candle holders

| ltem number.     | SGSN7014                                              |
|------------------|-------------------------------------------------------|
| Material         | Ceramic                                               |
| Craft            | ceramic candle jar                                    |
| Samples time     | 1. 5 days if there is a exist and size of the ceramic |
|                  | 2. 15 days, if you need a new shape and size ceramic  |
| Product Capacity | 500,000 ~ 1,000,000 pieces per month                  |
|                  | 1. Hand made ceramic candle jar                       |
|                  | 2. Suitable for use in hotel, house, etc.             |
| The Features of  | 3. This eco-friendly.                                 |
| products         | 4. Meet FDA test ; ASTM; CA 65 test                   |
|                  |                                                       |