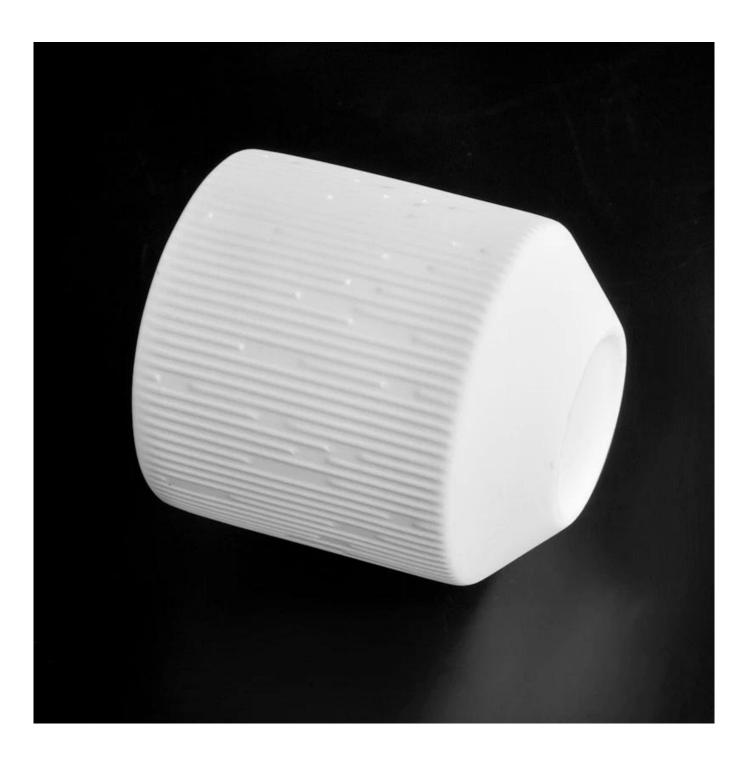

## taper bottom ceramic candle vessel with stripe pattern

## product description

| specification  | Item No□SGMK22093004                                                    |
|----------------|-------------------------------------------------------------------------|
|                | Top dia:92 mm                                                           |
|                | Bottom dia:48 mm                                                        |
|                | Height:102 mm                                                           |
|                | Weight: 340 g                                                           |
|                | Capcity:446 ml                                                          |
|                | MOQ: 5000 pieces                                                        |
| sampling time  | 1. 5 days if there is glassy and size                                   |
|                | 2. 15 days, if you need new shapes and sizes                            |
| delivery time  | About 35 days after order confirmed                                     |
| payment terms  | 30% deposit by T / T in advance and balance against copy of B / L       |
| shipping       | by sea, by air, by express and the delivery agent acceptable            |
|                |                                                                         |
| choice for you | 1. Various designs and sizes for selection                              |
|                | 2 Any color painted, electroplating, laser engraving                    |
|                | 3. Special package as shrink film, color gift box, white gift box, etc. |