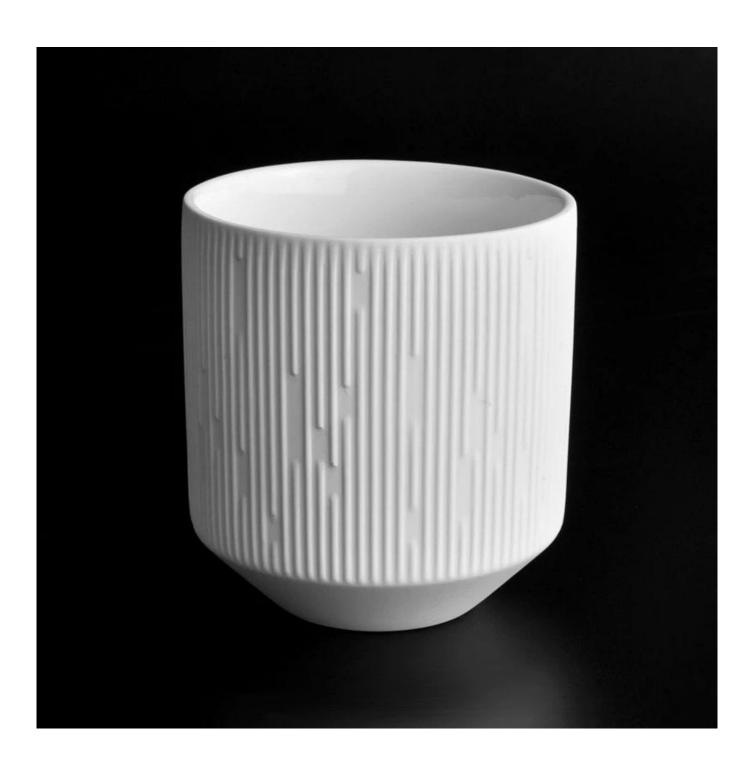

## taper bottom ceramic candle vessel with stripe pattern

## product description

| specification  | Item No□SGMK22093004                                                    |
|----------------|-------------------------------------------------------------------------|
|                | Top dia:92 mm                                                           |
|                | Bottom dia:48 mm                                                        |
|                | Height:102 mm                                                           |
|                | Weight: 340 g                                                           |
|                | Capcity:446 ml                                                          |
|                | MOQ: 5000 pieces                                                        |
| sampling time  | 1. 5 days if there is glassy and size                                   |
|                | 2. 15 days, if you need new shapes and sizes                            |
| delivery time  | About 35 days after order confirmed                                     |
| payment terms  | 30% deposit by T / T in advance and balance against copy of B / L       |
| shipping       | by sea, by air, by express and the delivery agent acceptable            |
|                |                                                                         |
| choice for you | 1. Various designs and sizes for selection                              |
|                | 2 Any color painted, electroplating, laser engraving                    |
|                | 3. Special package as shrink film, color gift box, white gift box, etc. |