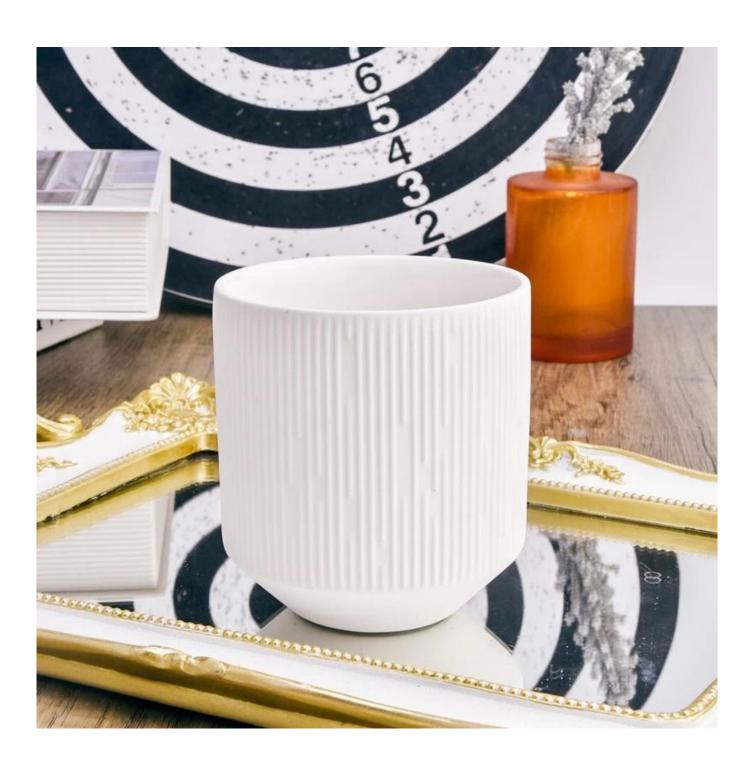

## taper bottom ceramic candle vessel with stripe pattern

## product description

| specification  | Item No□SGMK22093004                                                    |
|----------------|-------------------------------------------------------------------------|
|                | Top dia:92 mm                                                           |
|                | Bottom dia:48 mm                                                        |
|                | Height:102 mm                                                           |
|                | Weight: 340 g                                                           |
|                | Capcity:446 ml                                                          |
|                | MOQ: 5000 pieces                                                        |
| sampling time  | 1. 5 days if there is glassy and size                                   |
|                | 2. 15 days, if you need new shapes and sizes                            |
| delivery time  | About 35 days after order confirmed                                     |
| payment terms  | 30% deposit by T / T in advance and balance against copy of B / L       |
| shipping       | by sea, by air, by express and the delivery agent acceptable            |
|                |                                                                         |
| choice for you | 1. Various designs and sizes for selection                              |
|                | 2 Any color painted, electroplating, laser engraving                    |
|                | 3. Special package as shrink film, color gift box, white gift box, etc. |