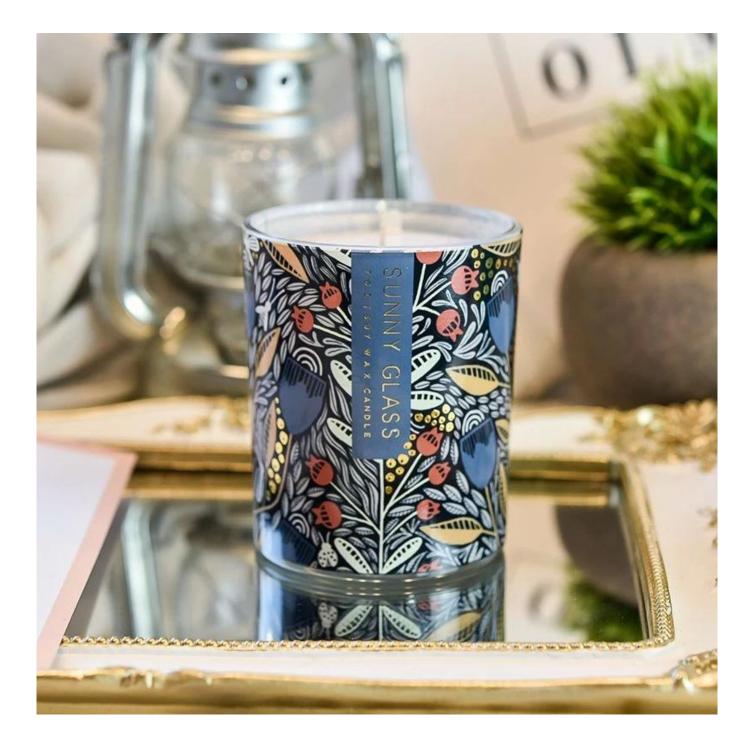

thick 8.5oz glass candle jar with full around printing

MOQ:5000 PCS

Sample lead time: 7-12days

- \* this candle holder is glass material
- \* popular size in market

#### Candle Jars Description

| ltem number. | SG8198-P1                 |
|--------------|---------------------------|
| Material     | glass                     |
| craft        | pressed glass candle jars |