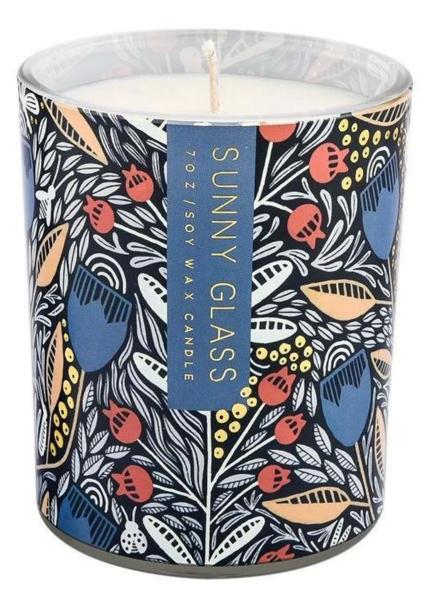

thick 8.5oz glass candle jar with full around printing

MOQ:5000 PCS

Sample lead time: 7-12days

- \* this candle holder is glass material
- \* popular size in market

#### Candle Jars Description

| ltem number. | SG8198-P1                 |
|--------------|---------------------------|
| Material     | glass                     |
| craft        | pressed glass candle jars |