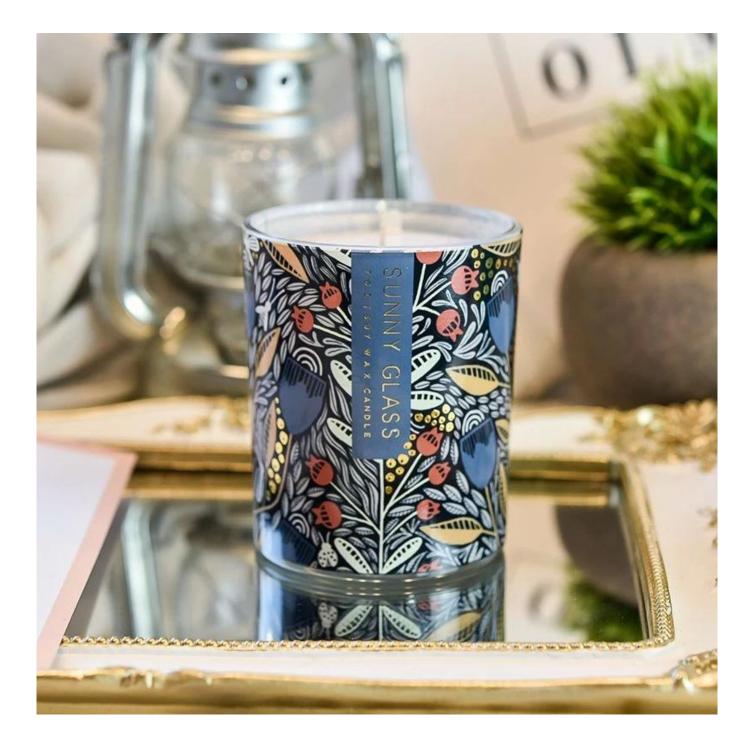

thick 8.5oz glass candle jar with full around printing

MOQ:5000 PCS

Sample lead time: 7-12days

- \* this candle holder is glass material
- \* popular size in market