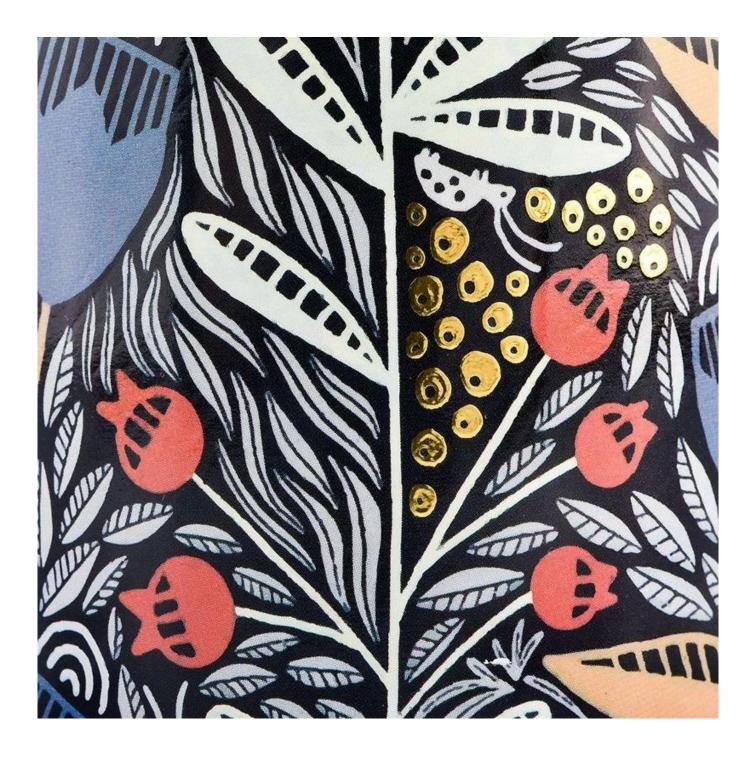

thick 8.5oz glass candle jar with full around printing

MOQ:5000 PCS

Sample lead time: 7-12days

- \* this candle holder is glass material
- \* popular size in market

#### Candle Jars Description

| ltem number. | SG8198-P1                 |
|--------------|---------------------------|
| Material     | glass                     |
| craft        | pressed glass candle jars |