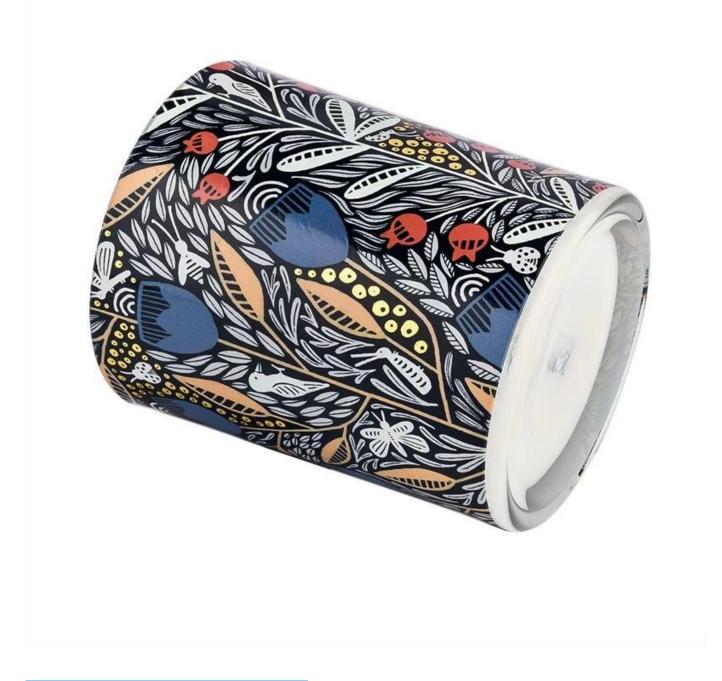

thick 8.5oz glass candle jar with full around printing

MOQ:5000 PCS

Sample lead time: 7-12days

- \* this candle holder is glass material
- \* popular size in market

#### Candle Jars Description

| ltem number. | SG8198-P1                 |
|--------------|---------------------------|
| Material     | glass                     |
| craft        | pressed glass candle jars |