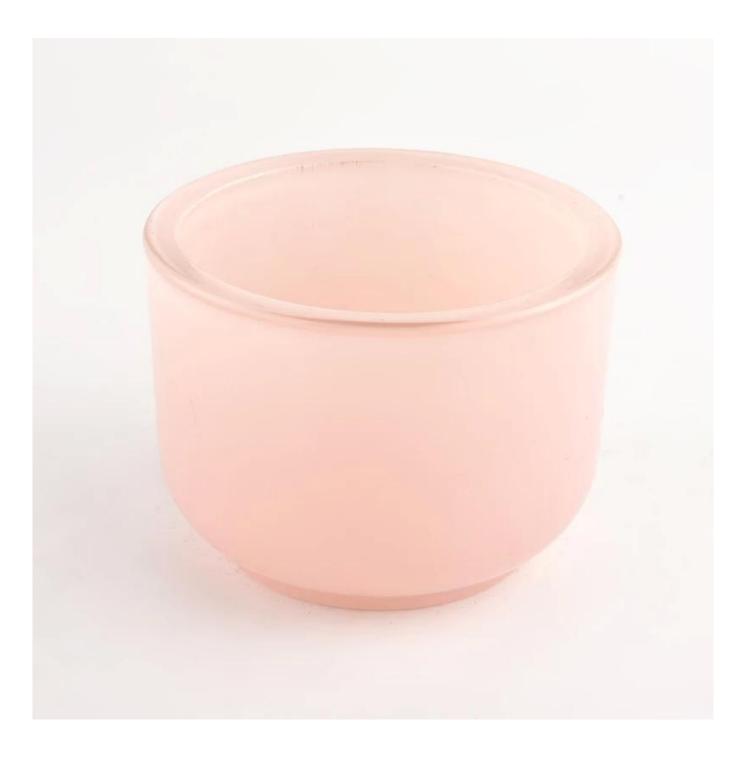

| Measure        | Item No.: SGXF22012003<br>Top dia:102mm<br>Bottom dia[]73mm<br>Height[]77mm<br>Weight[]450g<br>Capacity:395ML |  |  |
|----------------|---------------------------------------------------------------------------------------------------------------|--|--|
| Packing        | Normal packing,Individual gift box, PVC box, window box, color box, white box, etc                            |  |  |
| Delivery time  | Within 35 days after the sample and order confirmed                                                           |  |  |
| Payment term   | 30% deposit by T/T in advance and the balance against the copy of B/L                                         |  |  |
| Shipment       | By sea,by air,by Express and your shipping agent is acceptable                                                |  |  |
| Usage Occasion | Home decor,Wedding Decoration,Wedding Favors,Decoration enhancement,                                          |  |  |