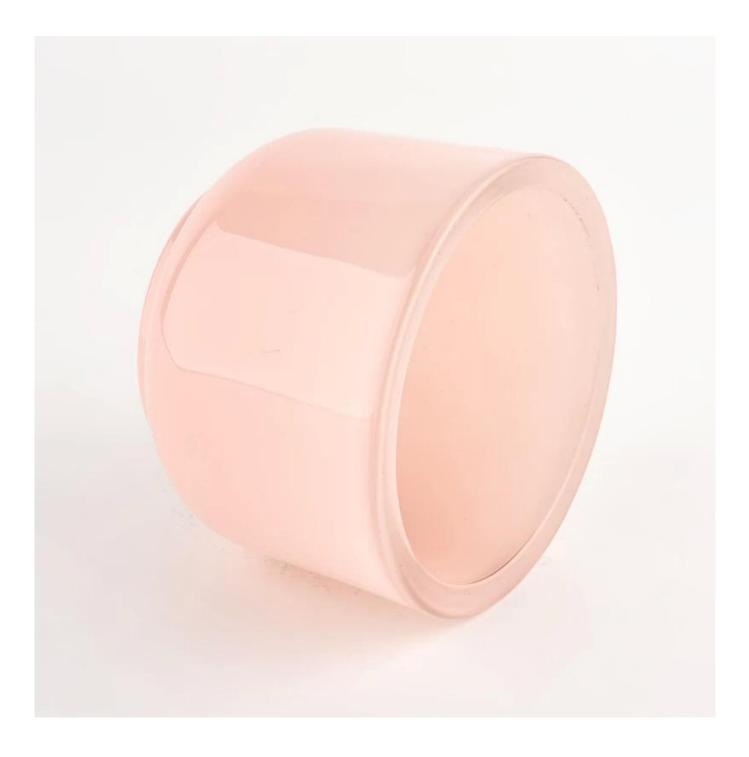

| Measure        | Item No.: SGXF22012003<br>Top dia:102mm<br>Bottom dia[]73mm<br>Height[]77mm<br>Weight[]450g<br>Capacity:395ML |  |  |
|----------------|---------------------------------------------------------------------------------------------------------------|--|--|
| Packing        | Normal packing,Individual gift box, PVC box, window box, color box, white box, etc                            |  |  |
| Delivery time  | Within 35 days after the sample and order confirmed                                                           |  |  |
| Payment term   | 30% deposit by T/T in advance and the balance against the copy of B/L                                         |  |  |
| Shipment       | By sea,by air,by Express and your shipping agent is acceptable                                                |  |  |
| Usage Occasion | Home decor,Wedding Decoration,Wedding Favors,Decoration enhancement,                                          |  |  |