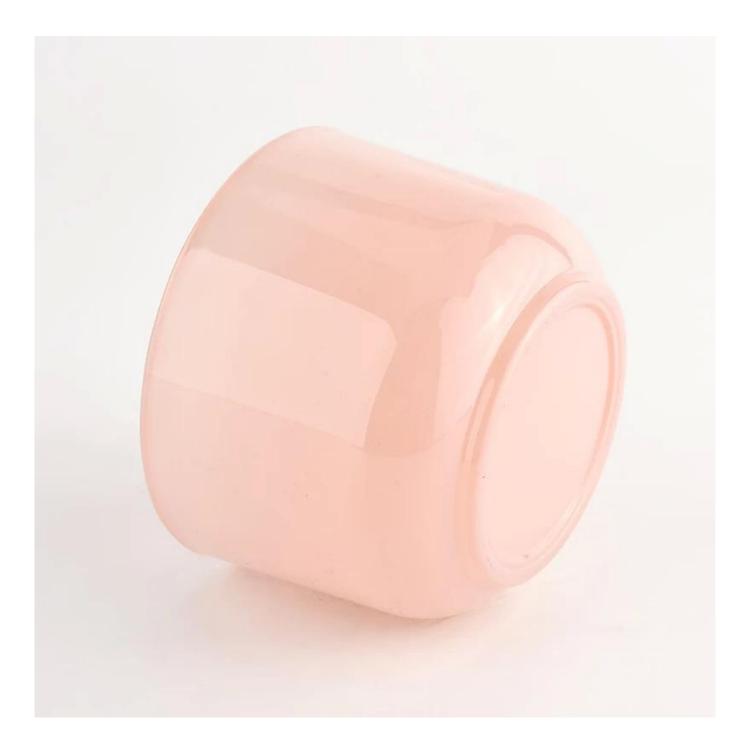

| Measure        | Item No.: SGXF22012003<br>Top dia:102mm<br>Bottom dia[]73mm<br>Height[]77mm<br>Weight[]450g<br>Capacity:395ML |  |  |
|----------------|---------------------------------------------------------------------------------------------------------------|--|--|
| Packing        | Normal packing,Individual gift box, PVC box, window box, color box, white box, etc                            |  |  |
| Delivery time  | Within 35 days after the sample and order confirmed                                                           |  |  |
| Payment term   | 30% deposit by T/T in advance and the balance against the copy of B/L                                         |  |  |
| Shipment       | By sea,by air,by Express and your shipping agent is acceptable                                                |  |  |
| Usage Occasion | Home decor,Wedding Decoration,Wedding Favors,Decoration enhancement,                                          |  |  |