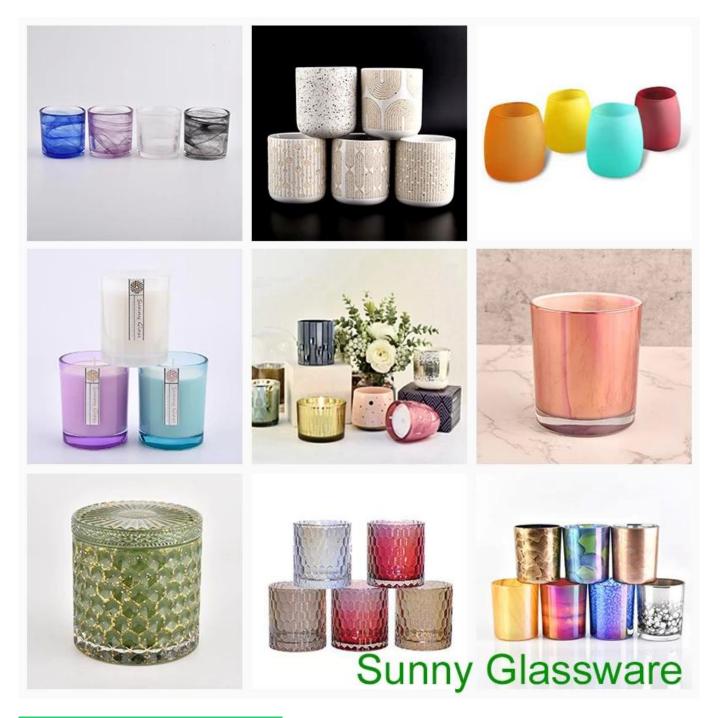

thick wall glass candle bowls candle containers for 10oz 12oz candle filling

Why Choose <u>Sunny Glassware</u>

Sunny Group has offered glassware for 26 years with all kinds of products being exported to more than 30 countries and regions

#### **Candle Jars Description**

| product name | thick wall glass candle bowls candle containers for 10oz 12oz candle<br>filling                                      |  |
|--------------|----------------------------------------------------------------------------------------------------------------------|--|
| Sample time  | <ol> <li>5 days if there is glass shape and size</li> <li>15 days, if you need new shapes and sizes glass</li> </ol> |  |