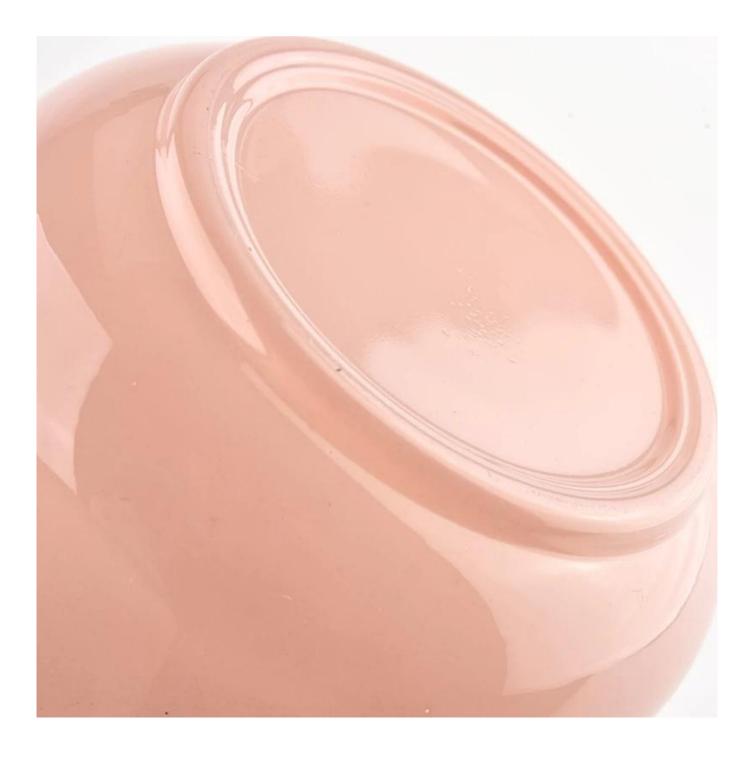

| Measure        | Item No.: SGXF22012003<br>Top dia:102mm<br>Bottom dia[]73mm<br>Height[]77mm<br>Weight[]450g<br>Capacity:395ML |  |  |
|----------------|---------------------------------------------------------------------------------------------------------------|--|--|
| Packing        | Normal packing,Individual gift box, PVC box, window box, color box, white box, etc                            |  |  |
| Delivery time  | Within 35 days after the sample and order confirmed                                                           |  |  |
| Payment term   | 30% deposit by T/T in advance and the balance against the copy of B/L                                         |  |  |
| Shipment       | By sea,by air,by Express and your shipping agent is acceptable                                                |  |  |
| Usage Occasion | Home decor,Wedding Decoration,Wedding Favors,Decoration enhancement,                                          |  |  |