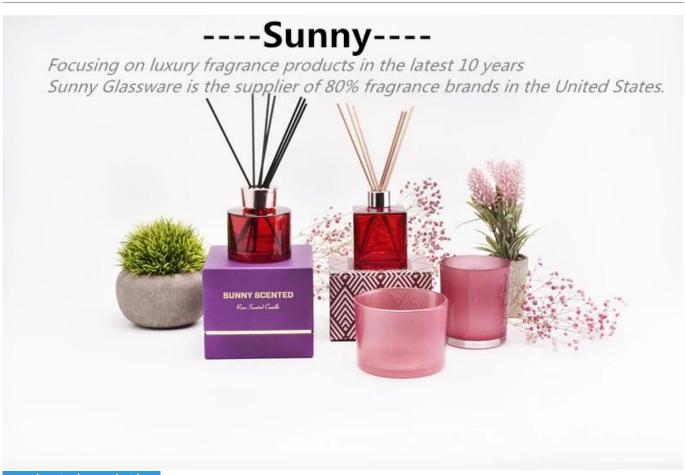

# thick wall glass candle jars with various color sprayed interior



product description

| Height: 98<br>Capacity:<br>sampling time 1. 5 days i<br>2. 15 days<br>delivery time About 35 o<br>payment terms 30% of T / | iameter: 76mm<br>8mm<br>300ml<br>if there is glassy and size<br>s, if you need new shapes and sizes<br>days after sampling and orders |  |  |  |
|----------------------------------------------------------------------------------------------------------------------------|---------------------------------------------------------------------------------------------------------------------------------------|--|--|--|
| Height: 98<br>Capacity:<br>sampling time 1. 5 days i<br>2. 15 days<br>delivery time About 35 o<br>payment terms 30% of T / | 8mm<br>300ml<br>if there is glassy and size<br>s, if you need new shapes and sizes<br>days after sampling