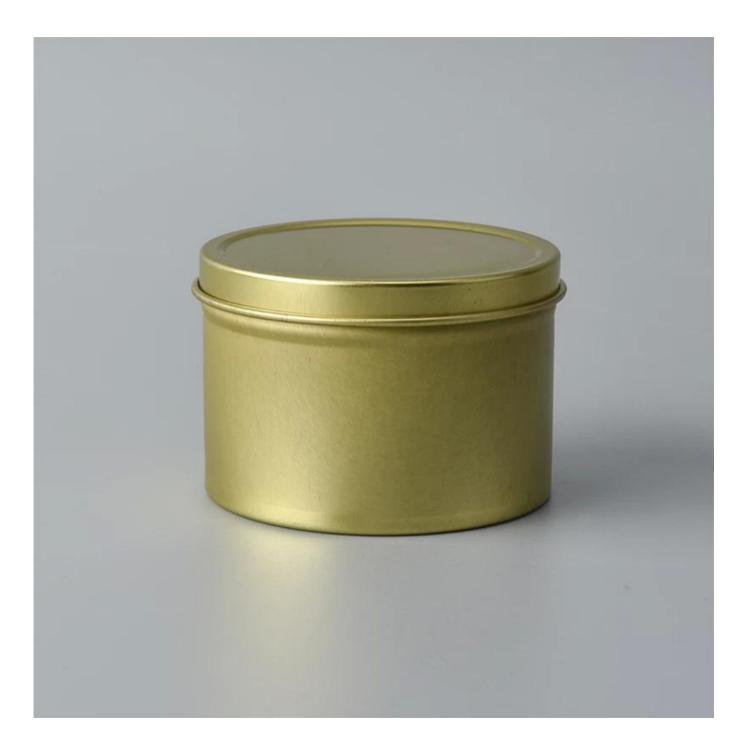

## **Tinplate candle holder home decoration 3oz**

## Product Details

| Itme No          | SGLF18051701                                                                                                                                                                                                                                           |
|------------------|--------------------------------------------------------------------------------------------------------------------------------------------------------------------------------------------------------------------------------------------------------|
| Size             | Top dia:62mm<br>Bottom dia:60mm<br>Height:42mm<br>Weight:28g<br>Capacity:108ml                                                                                                                                                                         |
| color            | Any color printing on tinplate are available                                                                                                                                                                                                           |
| Material         | Tinplate                                                                                                                                                                                                                                               |
| Sample           | 7days                                                                                                                                                                                                                                                  |
| Terms of payment | 30% deposit by T/T in advance and the balance after showing copy of L/C                                                                                                                                                                                |
| Certification    | ASTM Test (for candle holder)                                                                                                                                                                                                                          |
| For your choice  | <ol> <li>Any logo printing on tinplate body</li> <li>Any color painted, frosted, electroplating, logo laser for the finish</li> <li>Special packing like shrink wrap, color gift box, white box etc</li> <li>Any shape, size meet your need</li> </ol> |
| Barrow Barrow B  |                                                                                                                                                                                                                                                        |