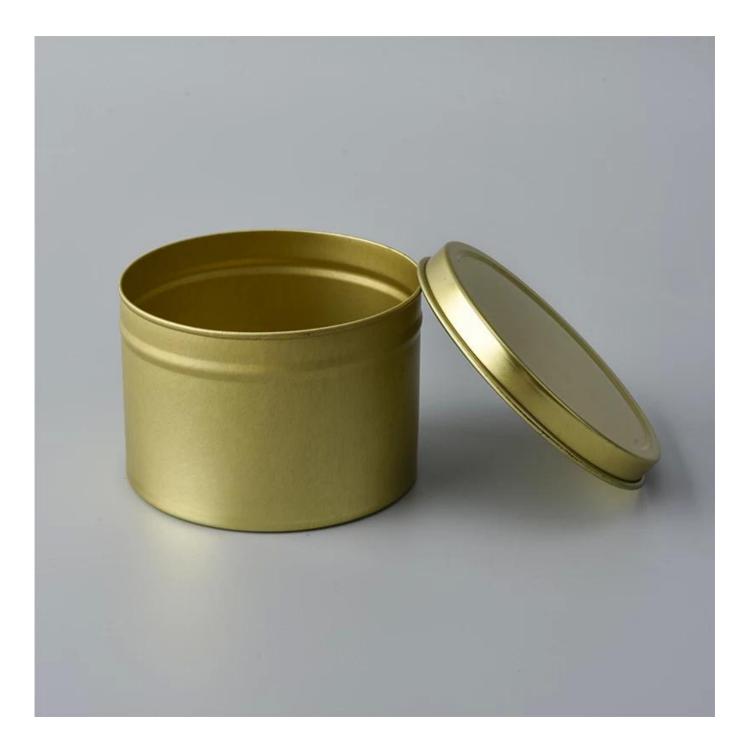

## **Tinplate candle holder home decoration 3oz**

## Product Details

| Itme No          | SGLF18051701                                                                                                                                                                                                                                           |
|------------------|--------------------------------------------------------------------------------------------------------------------------------------------------------------------------------------------------------------------------------------------------------|
| Size             | Top dia:62mm<br>Bottom dia:60mm<br>Height:42mm<br>Weight:28g<br>Capacity:108ml                                                                                                                                                                         |
| color            | Any color printing on tinplate are available                                                                                                                                                                                                           |
| Material         | Tinplate                                                                                                                                                                                                                                               |
| Sample           | 7days                                                                                                                                                                                                                                                  |
| Terms of payment | 30% deposit by T/T in advance and the balance after showing copy of L/C                                                                                                                                                                                |
| Certification    | ASTM Test (for candle holder)                                                                                                                                                                                                                          |
| For your choice  | <ol> <li>Any logo printing on tinplate body</li> <li>Any color painted, frosted, electroplating, logo laser for the finish</li> <li>Special packing like shrink wrap, color gift box, white box etc</li> <li>Any shape, size meet your need</li> </ol> |
| Barrow Barrow B  |                                                                                                                                                                                                                                                        |