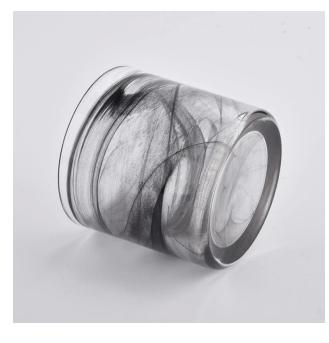

## Flexible size design allows your market to grow rapidly

Item Item: SGLYP21012902 Top dia: 72mm Bottom dia: 68mm Height: 70mm Weight: 262g Capacity: 157ml

Custom designs and different sizes available

With our strong support, our customers are growing rapidly, from small labs to industry leaders.

| Item number.     | SGLYP21012902                                                             |  |  |
|------------------|---------------------------------------------------------------------------|--|--|
| Material         | glass                                                                     |  |  |
| craft            | pressed glass candle jars                                                 |  |  |
| Sample time      | 1. 5 days if there is glass shape and size                                |  |  |
|                  | 2. 15 days, if you need new shapes and sizes glass                        |  |  |
| Packing          | The usual packing, 4 pieces in the inner box, 48 pieces box               |  |  |
| Product Capacity | 500,000 ~ 1,000,000 pieces per month                                      |  |  |
| Delivery time    | Within 35 days after sampling and order confirmed                         |  |  |
| Payment terms    | t terms 30% deposit by T / T in advance and balance against copy of B / L |  |  |
| Delivery         | By sea, by air, through express and shipping agent acceptable             |  |  |
|                  | 1. Home decorations glass candle jar from high quality                    |  |  |
| Product Features | 2. Suitable for use at hotel, home, etc.                                  |  |  |
|                  | 3. Meet the ASTM Test                                                     |  |  |
|                  |                                                                           |  |  |
|                  | 1. Various designs and sizes for selection                                |  |  |
|                  | 2 Any color painted, cool, plating, laser model Processing cutter         |  |  |
| For your choice  | 3. Special package as shrink film, color gift box, white gift box, etc.   |  |  |
|                  | 4. We have a professional workshop and warehouse for ensure delivery time |  |  |
|                  |                                                                           |  |  |
|                  |                                                                           |  |  |