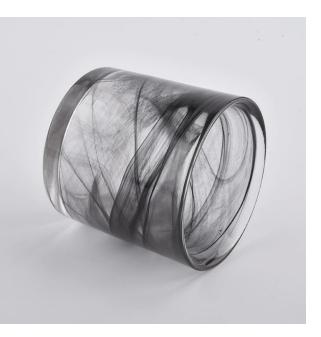

## Flexible size design allows your market to grow rapidly

Item Item: SGLYP21012902 Top dia: 72mm Bottom dia: 68mm Height: 70mm Weight: 262g Capacity: 157ml

Custom designs and different sizes available

With our strong support, our customers are growing rapidly, from small labs to industry leaders.

| Item number.     | SGLYP21012902                                                             |  |  |
|------------------|---------------------------------------------------------------------------|--|--|
| Material         | glass                                                                     |  |  |
| craft            | pressed glass candle jars                                                 |  |  |
| Sample time      | 1. 5 days if there is glass shape and size                                |  |  |
|                  | 2. 15 days, if you need new shapes and sizes glass                        |  |  |
| Packing          | The usual packing, 4 pieces in the inner box, 48 pieces box               |  |  |
| Product Capacity | 500,000 ~ 1,000,000 pieces per month                                      |  |  |
| Delivery time    | Within 35 days after sampling and order confirmed                         |  |  |
| Payment terms    | t terms 30% deposit by T / T in advance and balance against copy of B / L |  |  |
| Delivery         | By sea, by air, through express and shipping agent acceptable             |  |  |
|                  | 1. Home decorations glass candle jar from high quality                    |  |  |
| Product Features | 2. Suitable for use at hotel, home, etc.                                  |  |  |
|                  | 3. Meet the ASTM Test                                                     |  |  |
|                  |                                                                           |  |  |
|                  | 1. Various designs and sizes for selection                                |  |  |
|                  | 2 Any color painted, cool, plating, laser model Processing cutter         |  |  |
| For your choice  | 3. Special package as shrink film, color gift box, white gift box, etc.   |  |  |
|                  | 4. We have a professional workshop and warehouse for ensure delivery time |  |  |
|                  |                                                                           |  |  |
|                  |                                                                           |  |  |