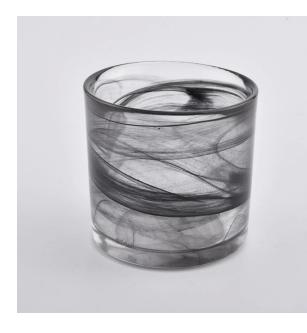

## Flexible size design allows your market to grow rapidly

Item Item: SGLYP21012902 Top dia: 72mm Bottom dia: 68mm Height: 70mm Weight: 262g Capacity: 157ml

Custom designs and different sizes available

With our strong support, our customers are growing rapidly, from small labs to industry leaders.

| Item number.     | SGLYP21012902                                                             |  |  |
|------------------|---------------------------------------------------------------------------|--|--|
| Material         | glass                                                                     |  |  |
| craft            | pressed glass candle jars                                                 |  |  |
| Sample time      | 1. 5 days if there is glass shape and size                                |  |  |
|                  | 2. 15 days, if you need new shapes and sizes glass                        |  |  |
| Packing          | The usual packing, 4 pieces in the inner box, 48 pieces box               |  |  |
| Product Capacity | 500,000 ~ 1,000,000 pieces per month                                      |  |  |
| Delivery time    | Within 35 days after sampling and order confirmed                         |  |  |
| Payment terms    | t terms 30% deposit by T / T in advance and balance against copy of B / L |  |  |
| Delivery         | By sea, by air, through express and shipping agent acceptable             |  |  |
|                  | 1. Home decorations glass candle jar from high quality                    |  |  |
| Product Features | 2. Suitable for use at hotel, home, etc.                                  |  |  |
|                  | 3. Meet the ASTM Test                                                     |  |  |
|                  |                                                                           |  |  |
|                  | 1. Various designs and sizes for selection                                |  |  |
|                  | 2 Any color painted, cool, plating, laser model Processing cutter         |  |  |
| For your choice  | 3. Special package as shrink film, color gift box, white gift box, etc.   |  |  |
|                  | 4. We have a professional workshop and warehouse for ensure delivery time |  |  |
|                  |                                                                           |  |  |
|                  |                                                                           |  |  |