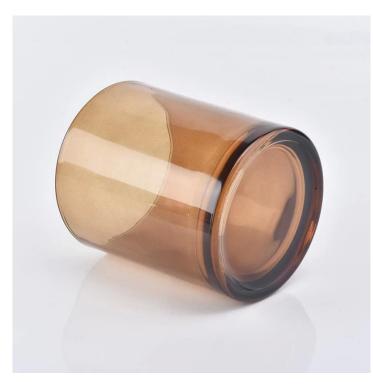

### translucent amber glass candle vessel with wooden lid

Why Choose Sunny Glassware

- Upmost dedication to design, never compression on quality
- Sunny Glassware strictly protect the customers' designs, all the newly designed items from us haven't been copied in three years.
- Product quality is the major focus in Sunny Glassware. Sunny Glassware once demolished 80,000 pcs of glass vessel with barely visible blemish.

### Flexible size design allows your market to grow rapidly

Item Item: SG88100 Top dia: 88mm Bottom dia: 81mm Height: 100mm Weight: 320g Capacity: 400ml (can hold 10oz wax) MOQ:3000pcs

Custom designs and different sizes available