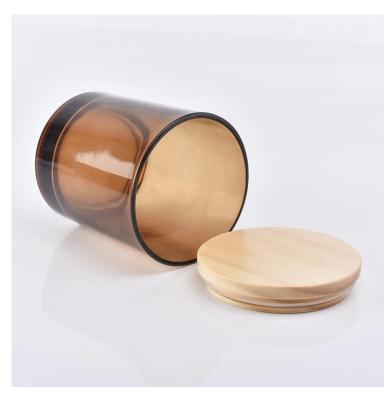

### translucent amber glass candle vessel with wooden lid

Why Choose Sunny Glassware

- Upmost dedication to design, never compression on quality
- Sunny Glassware strictly protect the customers' designs, all the newly designed items from us haven't been copied in three years.
- Product quality is the major focus in Sunny Glassware. Sunny Glassware once demolished 80,000 pcs of glass vessel with barely visible blemish.

### Flexible size design allows your market to grow rapidly

Item Item: SG88100 Top dia: 88mm Bottom dia: 81mm Height: 100mm Weight: 320g Capacity: 400ml (can hold 10oz wax) MOQ:3000pcs

Custom designs and different sizes available