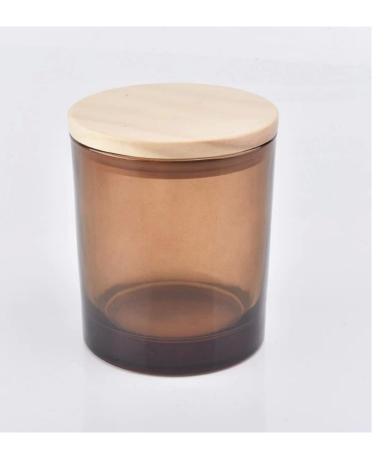

### translucent amber glass candle vessel with wooden lid

Why Choose Sunny Glassware

- Upmost dedication to design, never compression on quality
- Sunny Glassware strictly protect the customers' designs, all the newly designed items from us haven't been copied in three years.
- Product quality is the major focus in Sunny Glassware. Sunny Glassware once demolished 80,000 pcs of glass vessel with barely visible blemish.

### Flexible size design allows your market to grow rapidly

Item Item: SG88100 Top dia: 88mm Bottom dia: 81mm Height: 100mm Weight: 320g Capacity: 400ml (can hold 10oz wax) MOQ:3000pcs

Custom designs and different sizes available