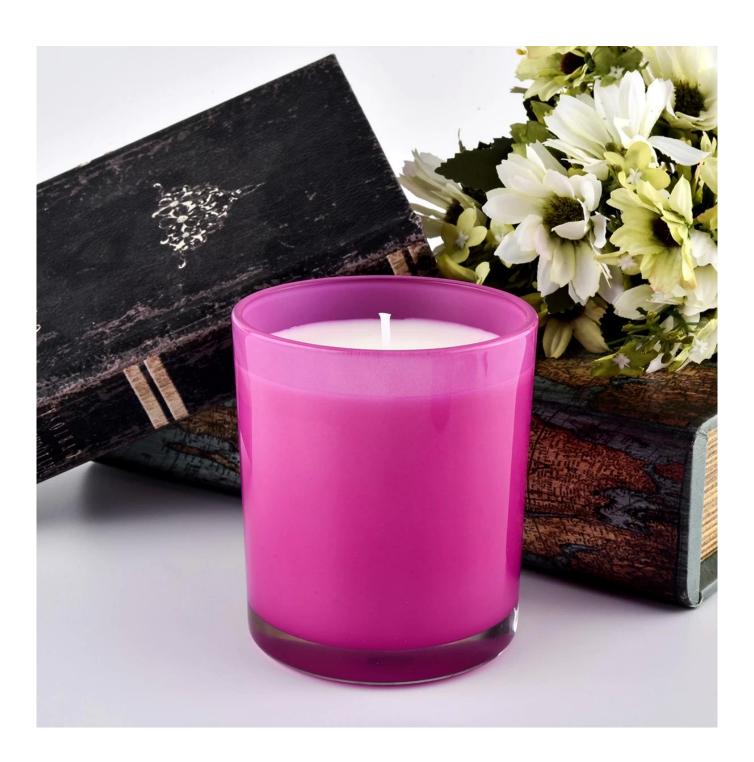

# translucent luxury ombre pink candle jar

### **Product Description**

| Specification                                                                 | Item: SG88100                                                             |  |  |  |
|-------------------------------------------------------------------------------|---------------------------------------------------------------------------|--|--|--|
|                                                                               | Top dia.: 88mm                                                            |  |  |  |
|                                                                               | Bottom dia.: 80mm                                                         |  |  |  |
|                                                                               | Height: 100mm                                                             |  |  |  |
|                                                                               | Capacity: 400ml                                                           |  |  |  |
|                                                                               | Weight: 325g                                                              |  |  |  |
|                                                                               | MOQ: 3,000 PCS                                                            |  |  |  |
| Sample time                                                                   | 1. 5 days if there is glass shape and size                                |  |  |  |
|                                                                               | 2. 15 days, if you need new shapes and sizes glass                        |  |  |  |
| Delivery time                                                                 | About 35 days after sampling and order confirmed                          |  |  |  |
| Payment terms 30% deposit by T / T in advance and balance against copy of B / |                                                                           |  |  |  |
| Delivery                                                                      | By sea, by air, through express and shipping agent acceptable             |  |  |  |
|                                                                               | 1. Various designs and sizes for selection                                |  |  |  |
|                                                                               | 2 Any color painted, cool, plating, laser model Processing cutter         |  |  |  |
| For your choice                                                               | 3. Special package as shrink film, color gift box, white gift box, etc.   |  |  |  |
|                                                                               | 4. We have a professional workshop and warehouse for ensure delivery time |  |  |  |
|                                                                               |                                                                           |  |  |  |
|                                                                               |                                                                           |  |  |  |