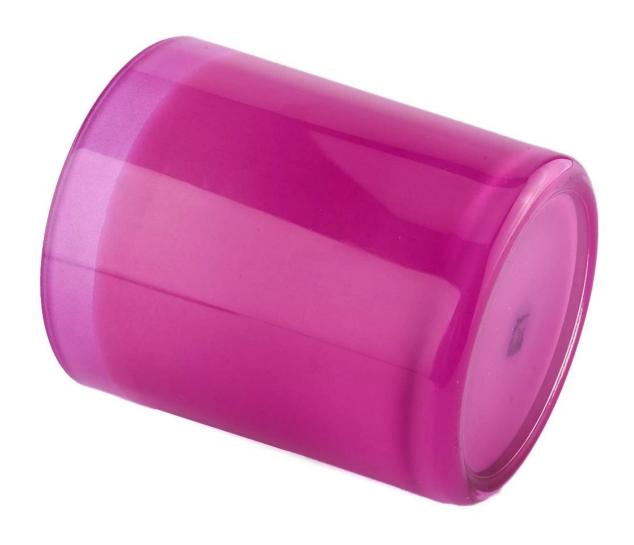

# translucent luxury ombre pink candle jar

### **Product Description**

| Specification                                                                 | Item: SG88100                                                             |  |  |  |
|-------------------------------------------------------------------------------|---------------------------------------------------------------------------|--|--|--|
|                                                                               | Top dia.: 88mm                                                            |  |  |  |
|                                                                               | Bottom dia.: 80mm                                                         |  |  |  |
|                                                                               | Height: 100mm                                                             |  |  |  |
|                                                                               | Capacity: 400ml                                                           |  |  |  |
|                                                                               | Weight: 325g                                                              |  |  |  |
|                                                                               | MOQ: 3,000 PCS                                                            |  |  |  |
| Sample time                                                                   | 1. 5 days if there is glass shape and size                                |  |  |  |
|                                                                               | 2. 15 days, if you need new shapes and sizes glass                        |  |  |  |
| Delivery time                                                                 | About 35 days after sampling and order confirmed                          |  |  |  |
| Payment terms 30% deposit by T / T in advance and balance against copy of B / |                                                                           |  |  |  |
| Delivery                                                                      | By sea, by air, through express and shipping agent acceptable             |  |  |  |
|                                                                               | 1. Various designs and sizes for selection                                |  |  |  |
|                                                                               | 2 Any color painted, cool, plating, laser model Processing cutter         |  |  |  |
| For your choice                                                               | 3. Special package as shrink film, color gift box, white gift box, etc.   |  |  |  |
|                                                                               | 4. We have a professional workshop and warehouse for ensure delivery time |  |  |  |
|                                                                               |                                                                           |  |  |  |
|                                                                               |                                                                           |  |  |  |