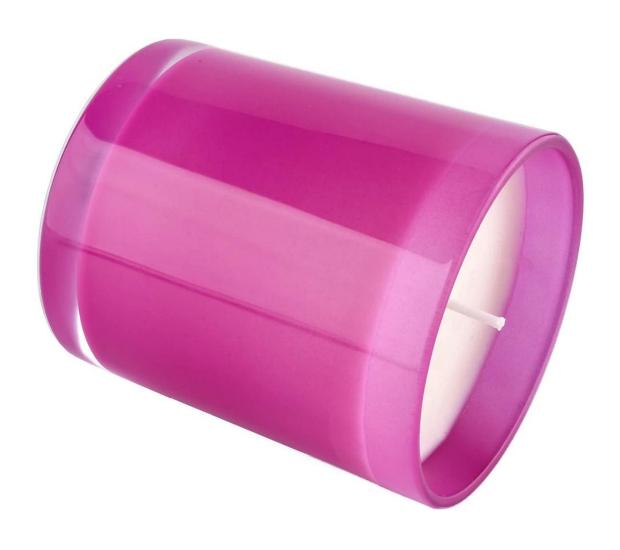

# translucent luxury ombre pink candle jar

### **Product Description**

| Specification                                                                 | Item: SG88100                                                             |  |  |  |
|-------------------------------------------------------------------------------|---------------------------------------------------------------------------|--|--|--|
|                                                                               | Top dia.: 88mm                                                            |  |  |  |
|                                                                               | Bottom dia.: 80mm                                                         |  |  |  |
|                                                                               | Height: 100mm                                                             |  |  |  |
|                                                                               | Capacity: 400ml                                                           |  |  |  |
|                                                                               | Weight: 325g                                                              |  |  |  |
|                                                                               | MOQ: 3,000 PCS                                                            |  |  |  |
| Sample time                                                                   | 1. 5 days if there is glass shape and size                                |  |  |  |
|                                                                               | 2. 15 days, if you need new shapes and sizes glass                        |  |  |  |
| Delivery time                                                                 | About 35 days after sampling and order confirmed                          |  |  |  |
| Payment terms 30% deposit by T / T in advance and balance against copy of B / |                                                                           |  |  |  |
| Delivery                                                                      | By sea, by air, through express and shipping agent acceptable             |  |  |  |
|                                                                               | 1. Various designs and sizes for selection                                |  |  |  |
|                                                                               | 2 Any color painted, cool, plating, laser model Processing cutter         |  |  |  |
| For your choice                                                               | 3. Special package as shrink film, color gift box, white gift box, etc.   |  |  |  |
|                                                                               | 4. We have a professional workshop and warehouse for ensure delivery time |  |  |  |
|                                                                               |                                                                           |  |  |  |
|                                                                               |                                                                           |  |  |  |