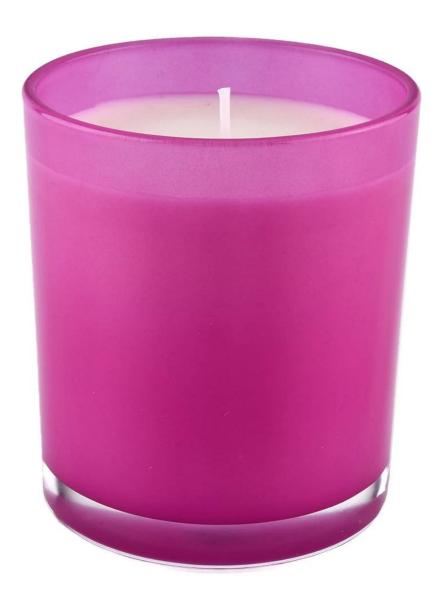

# translucent luxury ombre pink candle jar

### **Product Description**

| Specification                                                                 | Item: SG88100                                                             |  |  |  |
|-------------------------------------------------------------------------------|---------------------------------------------------------------------------|--|--|--|
|                                                                               | Top dia.: 88mm                                                            |  |  |  |
|                                                                               | Bottom dia.: 80mm                                                         |  |  |  |
|                                                                               | Height: 100mm                                                             |  |  |  |
|                                                                               | Capacity: 400ml                                                           |  |  |  |
|                                                                               | Weight: 325g                                                              |  |  |  |
|                                                                               | MOQ: 3,000 PCS                                                            |  |  |  |
| Sample time                                                                   | 1. 5 days if there is glass shape and size                                |  |  |  |
|                                                                               | 2. 15 days, if you need new shapes and sizes glass                        |  |  |  |
| Delivery time                                                                 | About 35 days after sampling and order confirmed                          |  |  |  |
| Payment terms 30% deposit by T / T in advance and balance against copy of B / |                                                                           |  |  |  |
| Delivery                                                                      | By sea, by air, through express and shipping agent acceptable             |  |  |  |
|                                                                               | 1. Various designs and sizes for selection                                |  |  |  |
|                                                                               | 2 Any color painted, cool, plating, laser model Processing cutter         |  |  |  |
| For your choice                                                               | 3. Special package as shrink film, color gift box, white gift box, etc.   |  |  |  |
|                                                                               | 4. We have a professional workshop and warehouse for ensure delivery time |  |  |  |
|                                                                               |                                                                           |  |  |  |
|                                                                               |                                                                           |  |  |  |