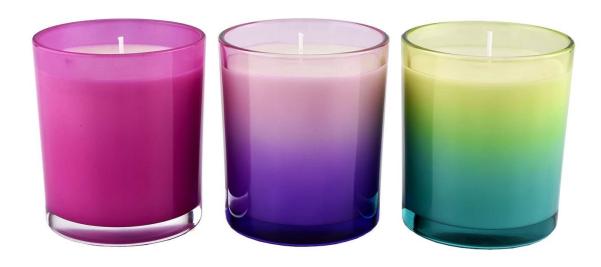

# translucent luxury ombre pink candle jar

### **Product Description**

| Specification                                                                 | Item: SG88100                                                             |  |  |  |
|-------------------------------------------------------------------------------|---------------------------------------------------------------------------|--|--|--|
|                                                                               | Top dia.: 88mm                                                            |  |  |  |
|                                                                               | Bottom dia.: 80mm                                                         |  |  |  |
|                                                                               | Height: 100mm                                                             |  |  |  |
|                                                                               | Capacity: 400ml                                                           |  |  |  |
|                                                                               | Weight: 325g                                                              |  |  |  |
|                                                                               | MOQ: 3,000 PCS                                                            |  |  |  |
| Sample time                                                                   | 1. 5 days if there is glass shape and size                                |  |  |  |
|                                                                               | 2. 15 days, if you need new shapes and sizes glass                        |  |  |  |
| Delivery time                                                                 | About 35 days after sampling and order confirmed                          |  |  |  |
| Payment terms 30% deposit by T / T in advance and balance against copy of B / |                                                                           |  |  |  |
| Delivery                                                                      | By sea, by air, through express and shipping agent acceptable             |  |  |  |
|                                                                               | 1. Various designs and sizes for selection                                |  |  |  |
|                                                                               | 2 Any color painted, cool, plating, laser model Processing cutter         |  |  |  |
| For your choice                                                               | 3. Special package as shrink film, color gift box, white gift box, etc.   |  |  |  |
|                                                                               | 4. We have a professional workshop and warehouse for ensure delivery time |  |  |  |
|                                                                               |                                                                           |  |  |  |
|                                                                               |                                                                           |  |  |  |