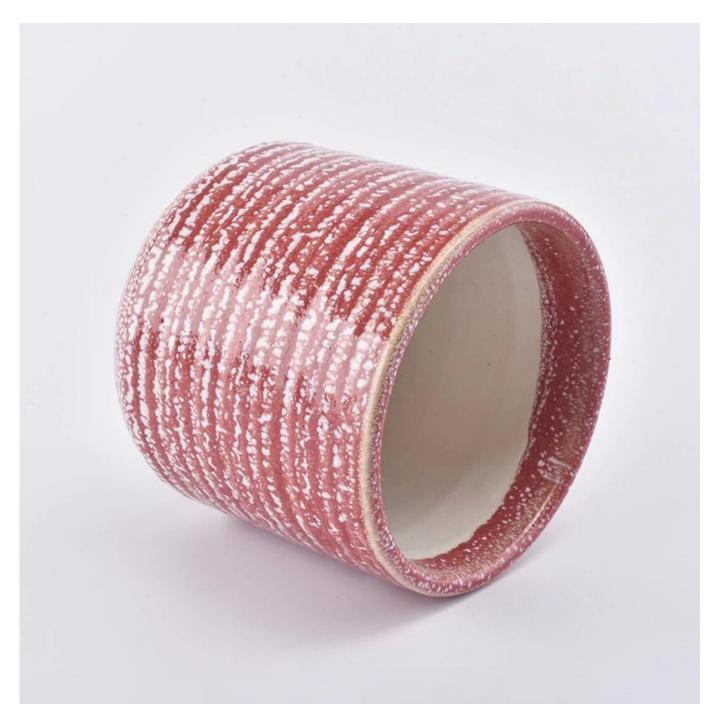

### transmutation glaze ceramic candle holders for luxury candles

| Element name     | transmutation glaze ceramic candle holders for luxury candles                                                                                                                                                                           |
|------------------|-----------------------------------------------------------------------------------------------------------------------------------------------------------------------------------------------------------------------------------------|
| Object number.   | SGJW190129003                                                                                                                                                                                                                           |
| Cut it           | Top dia: 90mm Bottom dia: 90mm Height:90mm Weight: 329g Capacity: 350ml Other sizes: 5 ounces / 8 ounces / 10 ounces / 16 ounces candle jars are also available                                                                         |
| Capacity         | 10oz 14oz 16oz candle holders etc. It's available                                                                                                                                                                                       |
| Sampling time    | 1.5 days if the shape and size of the products exist<br>2.15 days if you need new shape and size of the products                                                                                                                        |
| Packaging        | 24pcs / 36pcs / 48pcs regular safety packing and so on For export carton with egg divider                                                                                                                                               |
| MOQ              | 3000pcs                                                                                                                                                                                                                                 |
| Delivery time    | Within 35 days after the order confirmed                                                                                                                                                                                                |
| Payment terms    | 30% deposit by T / T in advance, the balance after showing the copy of B / L $$                                                                                                                                                         |
| Product features | <ol> <li>High quality and competitive prices</li> <li>Testing ASTM</li> <li>Eco Friendly</li> <li>It is widely aimed at Wedding, party, home, bars etc.</li> <li>ceramic candle contianers with transmutation decoration way</li> </ol> |