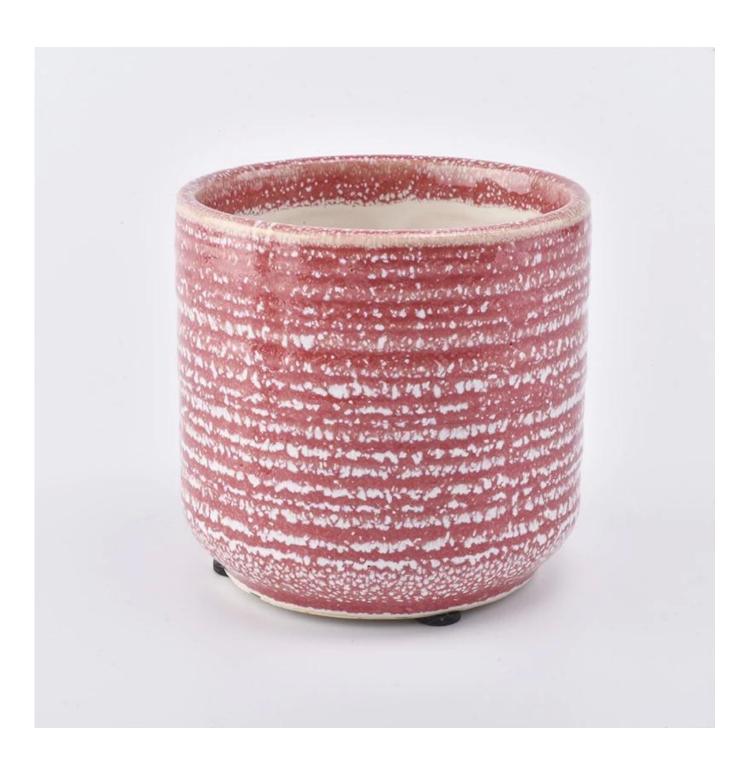

### transmutation glaze ceramic candle holders for luxury candles

| Element name     | transmutation glaze ceramic candle holders for luxury candles                                                                                                                                                                           |
|------------------|-----------------------------------------------------------------------------------------------------------------------------------------------------------------------------------------------------------------------------------------|
| Object number.   | SGJW190129003                                                                                                                                                                                                                           |
| Cut it           | Top dia: 90mm Bottom dia: 90mm Height:90mm Weight: 329g Capacity: 350ml Other sizes: 5 ounces / 8 ounces / 10 ounces / 16 ounces candle jars are also available                                                                         |
| Capacity         | 10oz 14oz 16oz candle holders etc. It's available                                                                                                                                                                                       |
| Sampling time    | 1.5 days if the shape and size of the products exist<br>2.15 days if you need new shape and size of the products                                                                                                                        |
| Packaging        | 24pcs / 36pcs / 48pcs regular safety packing and so on For export carton with egg divider                                                                                                                                               |
| MOQ              | 3000pcs                                                                                                                                                                                                                                 |
| Delivery time    | Within 35 days after the order confirmed                                                                                                                                                                                                |
| Payment terms    | 30% deposit by T / T in advance, the balance after showing the copy of B / L $$                                                                                                                                                         |
| Product features | <ol> <li>High quality and competitive prices</li> <li>Testing ASTM</li> <li>Eco Friendly</li> <li>It is widely aimed at Wedding, party, home, bars etc.</li> <li>ceramic candle contianers with transmutation decoration way</li> </ol> |