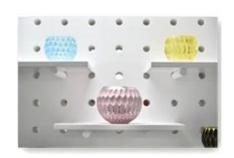

### transmutation glaze ceramic candle holders for luxury candles

| Element name     | transmutation glaze ceramic candle holders for luxury candles                                                                                                                                                                           |
|------------------|-----------------------------------------------------------------------------------------------------------------------------------------------------------------------------------------------------------------------------------------|
| Object number.   | SGJW190129003                                                                                                                                                                                                                           |
| Cut it           | Top dia: 90mm Bottom dia: 90mm Height:90mm Weight: 329g Capacity: 350ml Other sizes: 5 ounces / 8 ounces / 10 ounces / 16 ounces candle jars are also available                                                                         |
| Capacity         | 10oz 14oz 16oz candle holders etc. It's available                                                                                                                                                                                       |
| Sampling time    | 1.5 days if the shape and size of the products exist<br>2.15 days if you need new shape and size of the products                                                                                                                        |
| Packaging        | 24pcs / 36pcs / 48pcs regular safety packing and so on For export carton with egg divider                                                                                                                                               |
| MOQ              | 3000pcs                                                                                                                                                                                                                                 |
| Delivery time    | Within 35 days after the order confirmed                                                                                                                                                                                                |
| Payment terms    | 30% deposit by T / T in advance, the balance after showing the copy of B / L $$                                                                                                                                                         |
| Product features | <ol> <li>High quality and competitive prices</li> <li>Testing ASTM</li> <li>Eco Friendly</li> <li>It is widely aimed at Wedding, party, home, bars etc.</li> <li>ceramic candle contianers with transmutation decoration way</li> </ol> |