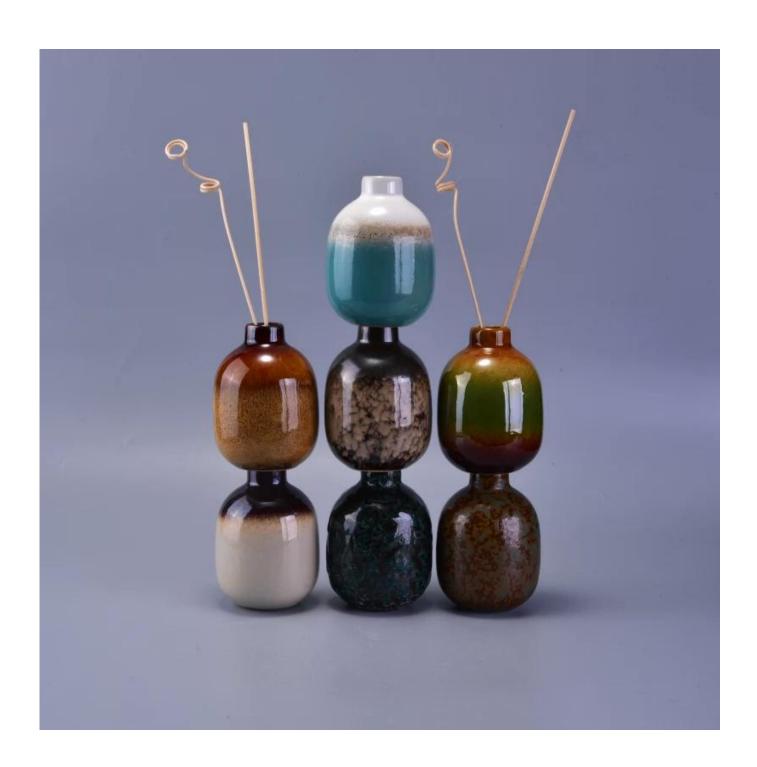

## Transmutation glaze ceramic reed diffuser bottles wholesale

| Item number.             | SGWQ17010506                                                                                                                     |
|--------------------------|----------------------------------------------------------------------------------------------------------------------------------|
| Material                 | Ceramic                                                                                                                          |
| Craft                    | Handmade ceramic reed diffuser bottles for home decoration                                                                       |
| Samples time             | <ol> <li>5 days if there is a form and size of the ceramic</li> <li>15 days, if you need a new shape and size ceramic</li> </ol> |
| Product Capacity         | 500,000 ~ 1,000,000 pieces per month                                                                                             |
| The Features of products | Hand made home decor ceramic aroma diffusers     Suitable for use in hotel, house, etc.     This eco-friendly.                   |

## What can we do for you

- 1. Various designs and sizes for selection
- 2 Any color painted, cold, electroplating, laser model Processing cutter
- 3. Special package as shrink film, color gift box, white gift box, etc.
- 4. We are exclusive of employees for quality control to promise the quality.
- 5. We have a professional workshop and warehouse for ensure delivery time

## Usage of Product

- 1. Ceramic diffusers bottles can be used in wedding decoration, home decoration, party,banquet etc.
- 2. This candle container is very great as a gorgeous centerpiece for an event
- 3. The pottery candle jars can decorate your indoors and outdoors with this delicated rose figure glass candle holder.