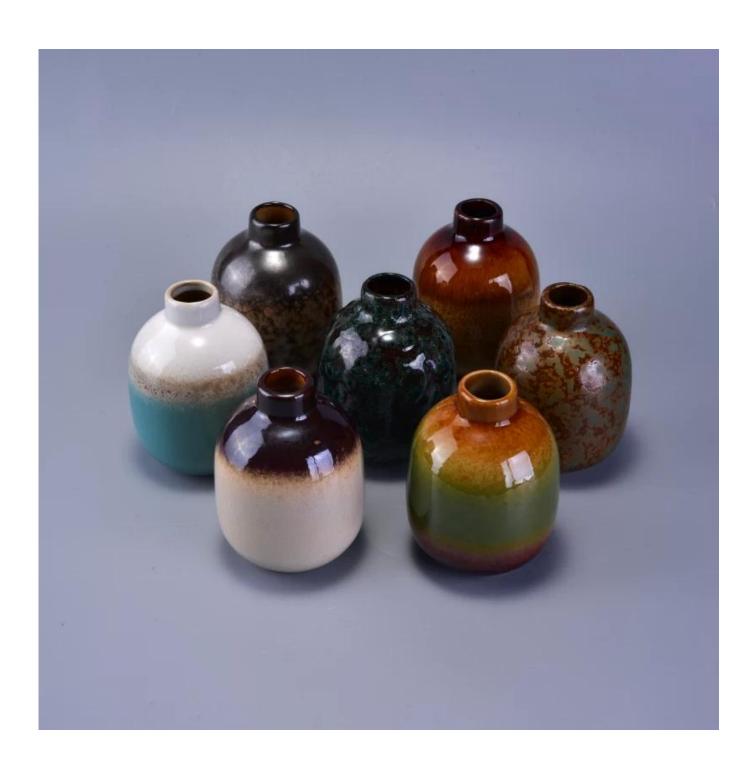

## Transmutation glaze ceramic reed diffuser bottles wholesale

| Item number.             | SGWQ17010506                                                                                                                     |
|--------------------------|----------------------------------------------------------------------------------------------------------------------------------|
| Material                 | Ceramic                                                                                                                          |
| Craft                    | Handmade ceramic reed diffuser bottles for home decoration                                                                       |
| Samples time             | <ol> <li>5 days if there is a form and size of the ceramic</li> <li>15 days, if you need a new shape and size ceramic</li> </ol> |
| Product Capacity         | 500,000 ~ 1,000,000 pieces per month                                                                                             |
| The Features of products | Hand made home decor ceramic aroma diffusers     Suitable for use in hotel, house, etc.     This eco-friendly.                   |

## What can we do for you

- 1. Various designs and sizes for selection
- 2 Any color painted, cold, electroplating, laser model Processing cutter
- 3. Special package as shrink film, color gift box, white gift box, etc.
- 4. We are exclusive of employees for quality control to promise the quality.
- 5. We have a professional workshop and warehouse for ensure delivery time