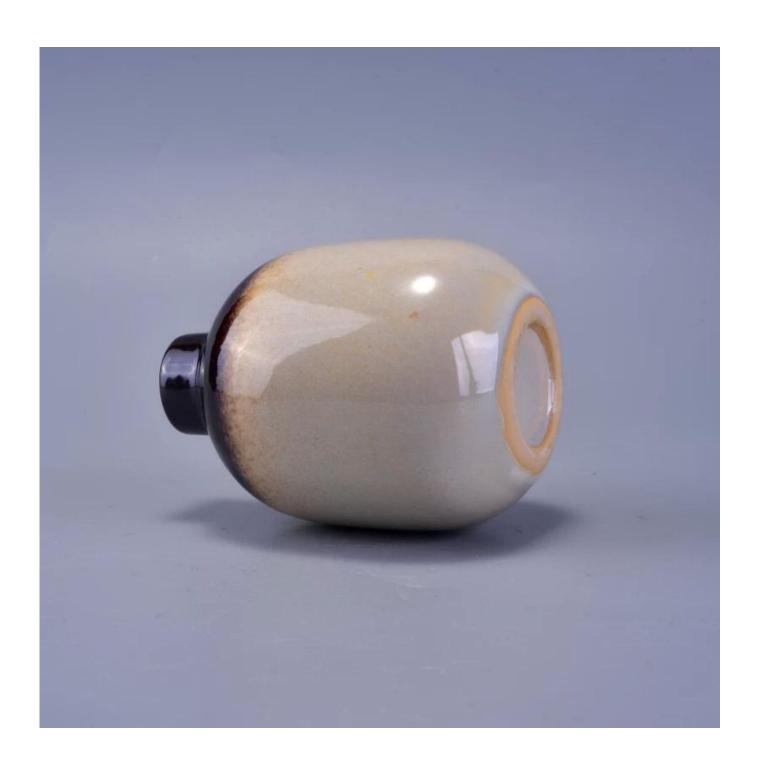

## Transmutation glaze ceramic reed diffuser bottles wholesale

| Item number.             | SGWQ17010506                                                                                                                     |
|--------------------------|----------------------------------------------------------------------------------------------------------------------------------|
| Material                 | Ceramic                                                                                                                          |
| Craft                    | Handmade ceramic reed diffuser bottles for home decoration                                                                       |
| Samples time             | <ol> <li>5 days if there is a form and size of the ceramic</li> <li>15 days, if you need a new shape and size ceramic</li> </ol> |
| Product Capacity         | 500,000 ~ 1,000,000 pieces per month                                                                                             |
| The Features of products | Hand made home decor ceramic aroma diffusers     Suitable for use in hotel, house, etc.     This eco-friendly.                   |