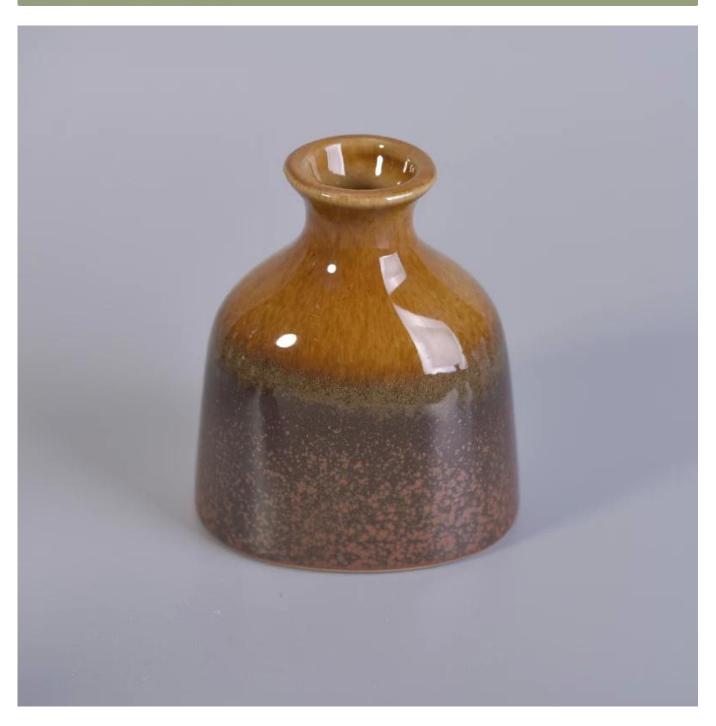

## Transmutation glaze finish ceramic diffuser bottles

| Item number.             | SGSN17033005C                                                                                                                                                        |
|--------------------------|----------------------------------------------------------------------------------------------------------------------------------------------------------------------|
| Material                 | ceramic diffuser bottle                                                                                                                                              |
| Craft                    | handmade ceramic diffuser                                                                                                                                            |
| Samples time             | <ol> <li>5 days if there is a form and size of the ceramic</li> <li>15 days, if you need a new shape and size ceramic</li> </ol>                                     |
| Product Capacity         | 5,000 ~ 100,000 pieces per month                                                                                                                                     |
| The Features of products | <ol> <li>Hand made ceramic bottles for fragrance</li> <li>used for scented candles,wax,etc</li> <li>It can be different colors pattern and shapes if need</li> </ol> |