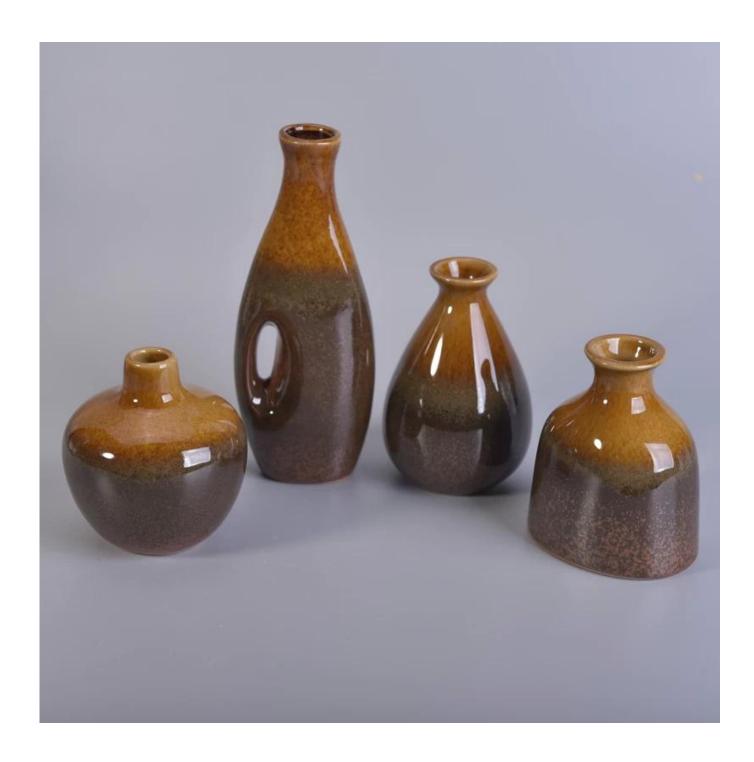

## Transmutation glaze finish ceramic diffuser bottles

| Item number.             | SGSN17033005C                                                                                                                                                        |
|--------------------------|----------------------------------------------------------------------------------------------------------------------------------------------------------------------|
| Material                 | ceramic diffuser bottle                                                                                                                                              |
| Craft                    | handmade ceramic diffuser                                                                                                                                            |
| Samples time             | <ol> <li>5 days if there is a form and size of the ceramic</li> <li>15 days, if you need a new shape and size ceramic</li> </ol>                                     |
| Product Capacity         | 5,000 ~ 100,000 pieces per month                                                                                                                                     |
| The Features of products | <ol> <li>Hand made ceramic bottles for fragrance</li> <li>used for scented candles,wax,etc</li> <li>It can be different colors pattern and shapes if need</li> </ol> |

## What can we do for you

- 1. Various designs and sizes for selection
- 2 Any color painted, cold, electroplating, laser model Processing cutter
- 3. Special package as shrink film, color gift box, white gift box, etc.
- 4. We are exclusive of employees for quality control to promise the quality.
- 5. We have a professional workshop and warehouse for ensure delivery time