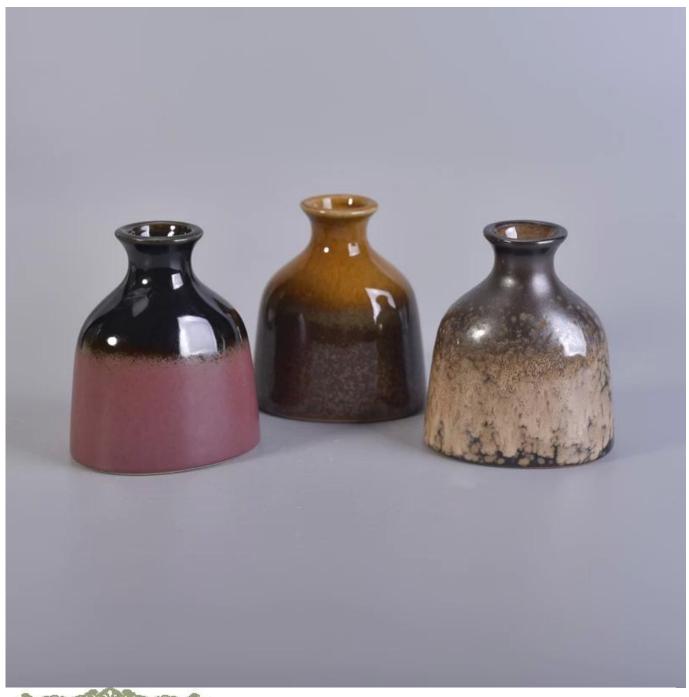

## Transmutation glaze finish ceramic diffuser bottles

| Item number.             | SGSN17033005C                                                                                                                                                        |
|--------------------------|----------------------------------------------------------------------------------------------------------------------------------------------------------------------|
| Material                 | ceramic diffuser bottle                                                                                                                                              |
| Craft                    | handmade ceramic diffuser                                                                                                                                            |
| Samples time             | <ol> <li>5 days if there is a form and size of the ceramic</li> <li>15 days, if you need a new shape and size ceramic</li> </ol>                                     |
| Product Capacity         | 5,000 ~ 100,000 pieces per month                                                                                                                                     |
| The Features of products | <ol> <li>Hand made ceramic bottles for fragrance</li> <li>used for scented candles,wax,etc</li> <li>It can be different colors pattern and shapes if need</li> </ol> |

## What can we do for you

- 1. Various designs and sizes for selection
- 2 Any color painted, cold, electroplating, laser model Processing cutter
- 3. Special package as shrink film, color gift box, white gift box, etc.
- 4. We are exclusive of employees for quality control to promise the quality.
- 5. We have a professional workshop and warehouse for ensure delivery time