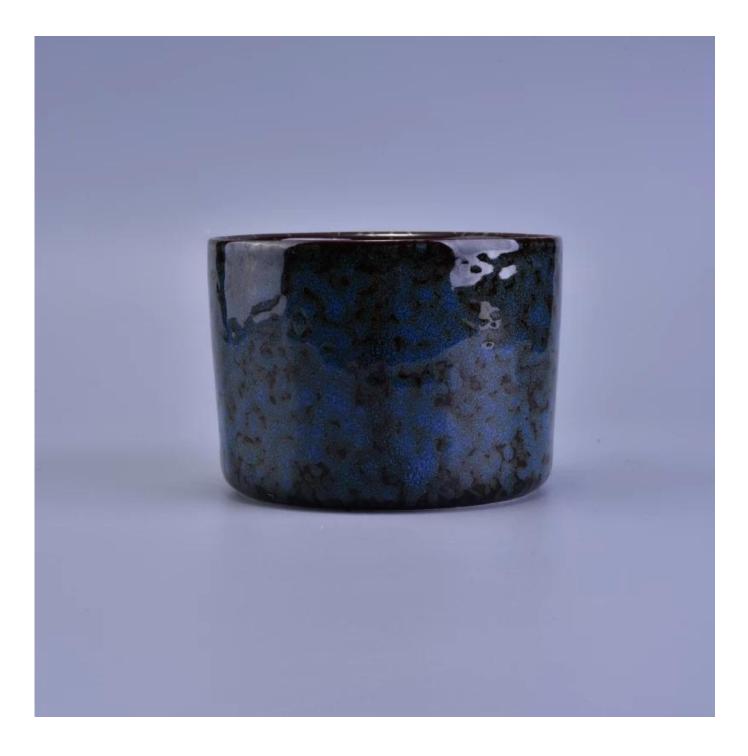

## Transmutation glazed ceramic candle jar wholesale

| Accentification and a second and a second and a second a |                                                                                                                                                                                                                                                                                                   |
|----------------------------------------------------------------------------------------------------------------|---------------------------------------------------------------------------------------------------------------------------------------------------------------------------------------------------------------------------------------------------------------------------------------------------|
| Product Details                                                                                                |                                                                                                                                                                                                                                                                                                   |
| ltem number.                                                                                                   | SGSN16121603                                                                                                                                                                                                                                                                                      |
| Material                                                                                                       | Ceramic/porcelain                                                                                                                                                                                                                                                                                 |
| Handle                                                                                                         | Hand made candle holder                                                                                                                                                                                                                                                                           |
| Samples time                                                                                                   | <ol> <li>5 days if there is a form and size of the glass</li> <li>15 days, if you need a new shape and size glass</li> </ol>                                                                                                                                                                      |
| Packaging                                                                                                      | Normal packing, 4 pieces in inner box, 48 pieces in box                                                                                                                                                                                                                                           |
| Product Capacity                                                                                               | 500,000 ~ 1,000,000 pieces per month                                                                                                                                                                                                                                                              |
| Product Features                                                                                               | <ol> <li>Hade made <u>Votive candle holder</u> from high quality</li> <li>Suitable for use in hotel, house, wedding <u>ceramic candle holder</u> etc.</li> <li>Eco-friendly <u>candlestick</u>, unique shape <u>ceramic candle container</u>.</li> <li>Meet FDA test ;ASTM; CA 65 test</li> </ol> |
| Delivery time                                                                                                  | Within 35 days after the sample and in order confirmed                                                                                                                                                                                                                                            |
| Shipment                                                                                                       | By sea, by air, by express and the delivery agent acceptable                                                                                                                                                                                                                                      |

**Professional services** 

- 1. Various designs and sizes <u>candle holders</u> for selection.
- 2 Any color painted, cold, electroplating, laser, glazing <u>candle jar</u> model Processing is available
- 3. Special package as shrink film, color gift box, white gift box, etc.
- 4. We are exclusive of employees for quality control
- 5. We have a professional workshop and warehouse for ensure delivery time