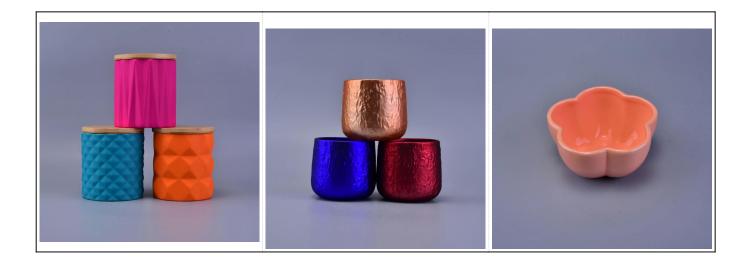

## Transmutation glazed ceramic candle jar wholesale

| Accentification and a second and a second and a second a |                                                                                                                                                                                                                                                                                                   |
|----------------------------------------------------------------------------------------------------------------|---------------------------------------------------------------------------------------------------------------------------------------------------------------------------------------------------------------------------------------------------------------------------------------------------|
| Product Details                                                                                                |                                                                                                                                                                                                                                                                                                   |
| ltem number.                                                                                                   | SGSN16121603                                                                                                                                                                                                                                                                                      |
| Material                                                                                                       | Ceramic/porcelain                                                                                                                                                                                                                                                                                 |
| Handle                                                                                                         | Hand made candle holder                                                                                                                                                                                                                                                                           |
| Samples time                                                                                                   | <ol> <li>5 days if there is a form and size of the glass</li> <li>15 days, if you need a new shape and size glass</li> </ol>                                                                                                                                                                      |
| Packaging                                                                                                      | Normal packing, 4 pieces in inner box, 48 pieces in box                                                                                                                                                                                                                                           |
| Product Capacity                                                                                               | 500,000 ~ 1,000,000 pieces per month                                                                                                                                                                                                                                                              |
| Product Features                                                                                               | <ol> <li>Hade made <u>Votive candle holder</u> from high quality</li> <li>Suitable for use in hotel, house, wedding <u>ceramic candle holder</u> etc.</li> <li>Eco-friendly <u>candlestick</u>, unique shape <u>ceramic candle container</u>.</li> <li>Meet FDA test ;ASTM; CA 65 test</li> </ol> |
| Delivery time                                                                                                  | Within 35 days after the sample and in order confirmed                                                                                                                                                                                                                                            |
| Shipment                                                                                                       | By sea, by air, by express and the delivery agent acceptable                                                                                                                                                                                                                                      |

**Professional services** 

- 1. Various designs and sizes <u>candle holders</u> for selection.
- 2 Any color painted, cold, electroplating, laser, glazing <u>candle jar</u> model Processing is available
- 3. Special package as shrink film, color gift box, white gift box, etc.
- 4. We are exclusive of employees for quality control
- 5. We have a professional workshop and warehouse for ensure delivery time