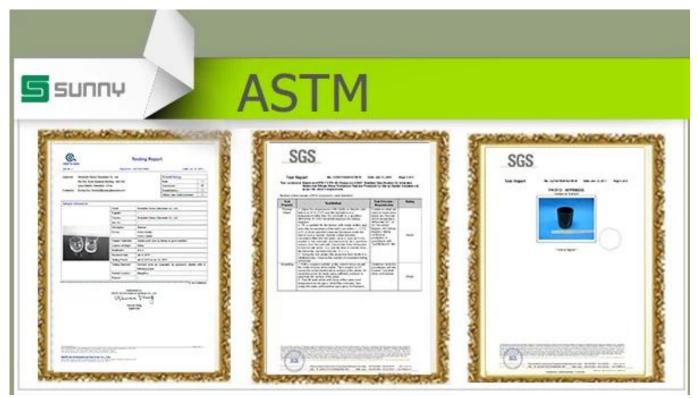

## Transmutation glazed ceramic candle jar wholesale

| Accentification and a second and a second and a second a |                                                                                                                                                                                                                                                                                                   |
|----------------------------------------------------------------------------------------------------------------|---------------------------------------------------------------------------------------------------------------------------------------------------------------------------------------------------------------------------------------------------------------------------------------------------|
| Product Details                                                                                                |                                                                                                                                                                                                                                                                                                   |
| ltem number.                                                                                                   | SGSN16121603                                                                                                                                                                                                                                                                                      |
| Material                                                                                                       | Ceramic/porcelain                                                                                                                                                                                                                                                                                 |
| Handle                                                                                                         | Hand made candle holder                                                                                                                                                                                                                                                                           |
| Samples time                                                                                                   | <ol> <li>5 days if there is a form and size of the glass</li> <li>15 days, if you need a new shape and size glass</li> </ol>                                                                                                                                                                      |
| Packaging                                                                                                      | Normal packing, 4 pieces in inner box, 48 pieces in box                                                                                                                                                                                                                                           |
| Product Capacity                                                                                               | 500,000 ~ 1,000,000 pieces per month                                                                                                                                                                                                                                                              |
| Product Features                                                                                               | <ol> <li>Hade made <u>Votive candle holder</u> from high quality</li> <li>Suitable for use in hotel, house, wedding <u>ceramic candle holder</u> etc.</li> <li>Eco-friendly <u>candlestick</u>, unique shape <u>ceramic candle container</u>.</li> <li>Meet FDA test ;ASTM; CA 65 test</li> </ol> |
| Delivery time                                                                                                  | Within 35 days after the sample and in order confirmed                                                                                                                                                                                                                                            |
| Shipment                                                                                                       | By sea, by air, by express and the delivery agent acceptable                                                                                                                                                                                                                                      |