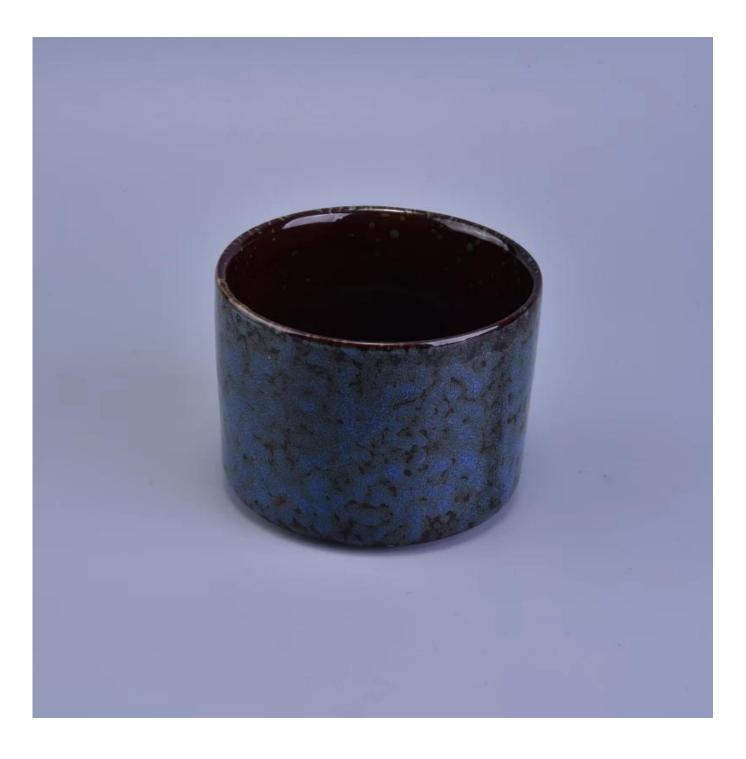

## Transmutation glazed ceramic candle jar wholesale

| Accentification and a second and a second and a second a |                                                                                                                                                                                                                                                                                                   |
|----------------------------------------------------------------------------------------------------------------|---------------------------------------------------------------------------------------------------------------------------------------------------------------------------------------------------------------------------------------------------------------------------------------------------|
| Product Details                                                                                                |                                                                                                                                                                                                                                                                                                   |
| ltem number.                                                                                                   | SGSN16121603                                                                                                                                                                                                                                                                                      |
| Material                                                                                                       | Ceramic/porcelain                                                                                                                                                                                                                                                                                 |
| Handle                                                                                                         | Hand made candle holder                                                                                                                                                                                                                                                                           |
| Samples time                                                                                                   | <ol> <li>5 days if there is a form and size of the glass</li> <li>15 days, if you need a new shape and size glass</li> </ol>                                                                                                                                                                      |
| Packaging                                                                                                      | Normal packing, 4 pieces in inner box, 48 pieces in box                                                                                                                                                                                                                                           |
| Product Capacity                                                                                               | 500,000 ~ 1,000,000 pieces per month                                                                                                                                                                                                                                                              |
| Product Features                                                                                               | <ol> <li>Hade made <u>Votive candle holder</u> from high quality</li> <li>Suitable for use in hotel, house, wedding <u>ceramic candle holder</u> etc.</li> <li>Eco-friendly <u>candlestick</u>, unique shape <u>ceramic candle container</u>.</li> <li>Meet FDA test ;ASTM; CA 65 test</li> </ol> |
| Delivery time                                                                                                  | Within 35 days after the sample and in order confirmed                                                                                                                                                                                                                                            |
| Shipment                                                                                                       | By sea, by air, by express and the delivery agent acceptable                                                                                                                                                                                                                                      |

**Professional services** 

- 1. Various designs and sizes <u>candle holders</u> for selection.
- 2 Any color painted, cold, electroplating, laser, glazing <u>candle jar</u> model Processing is available
- 3. Special package as shrink film, color gift box, white gift box, etc.
- 4. We are exclusive of employees for quality control
- 5. We have a professional workshop and warehouse for ensure delivery time