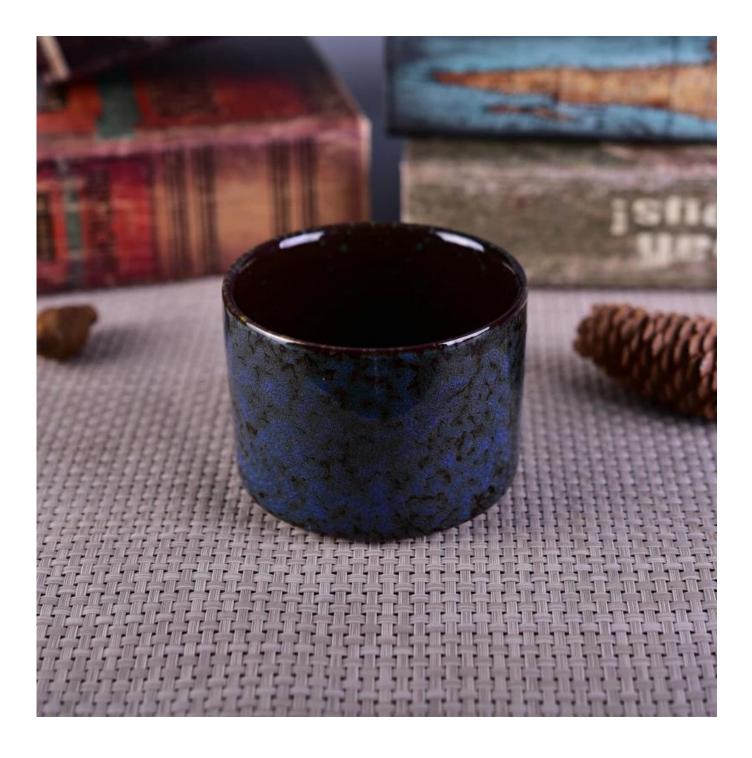

## Transmutation glazed ceramic candle jar wholesale

| Accentification and a second and a second and a second a |                                                                                                                                                                                                                                                                                                   |
|----------------------------------------------------------------------------------------------------------------|---------------------------------------------------------------------------------------------------------------------------------------------------------------------------------------------------------------------------------------------------------------------------------------------------|
| Product Details                                                                                                |                                                                                                                                                                                                                                                                                                   |
| ltem number.                                                                                                   | SGSN16121603                                                                                                                                                                                                                                                                                      |
| Material                                                                                                       | Ceramic/porcelain                                                                                                                                                                                                                                                                                 |
| Handle                                                                                                         | Hand made candle holder                                                                                                                                                                                                                                                                           |
| Samples time                                                                                                   | <ol> <li>5 days if there is a form and size of the glass</li> <li>15 days, if you need a new shape and size glass</li> </ol>                                                                                                                                                                      |
| Packaging                                                                                                      | Normal packing, 4 pieces in inner box, 48 pieces in box                                                                                                                                                                                                                                           |
| Product Capacity                                                                                               | 500,000 ~ 1,000,000 pieces per month                                                                                                                                                                                                                                                              |
| Product Features                                                                                               | <ol> <li>Hade made <u>Votive candle holder</u> from high quality</li> <li>Suitable for use in hotel, house, wedding <u>ceramic candle holder</u> etc.</li> <li>Eco-friendly <u>candlestick</u>, unique shape <u>ceramic candle container</u>.</li> <li>Meet FDA test ;ASTM; CA 65 test</li> </ol> |
| Delivery time                                                                                                  | Within 35 days after the sample and in order confirmed                                                                                                                                                                                                                                            |
| Shipment                                                                                                       | By sea, by air, by express and the delivery agent acceptable                                                                                                                                                                                                                                      |

**Professional services** 

- 1. Various designs and sizes <u>candle holders</u> for selection.
- 2 Any color painted, cold, electroplating, laser, glazing <u>candle jar</u> model Processing is available
- 3. Special package as shrink film, color gift box, white gift box, etc.
- 4. We are exclusive of employees for quality control
- 5. We have a professional workshop and warehouse for ensure delivery time