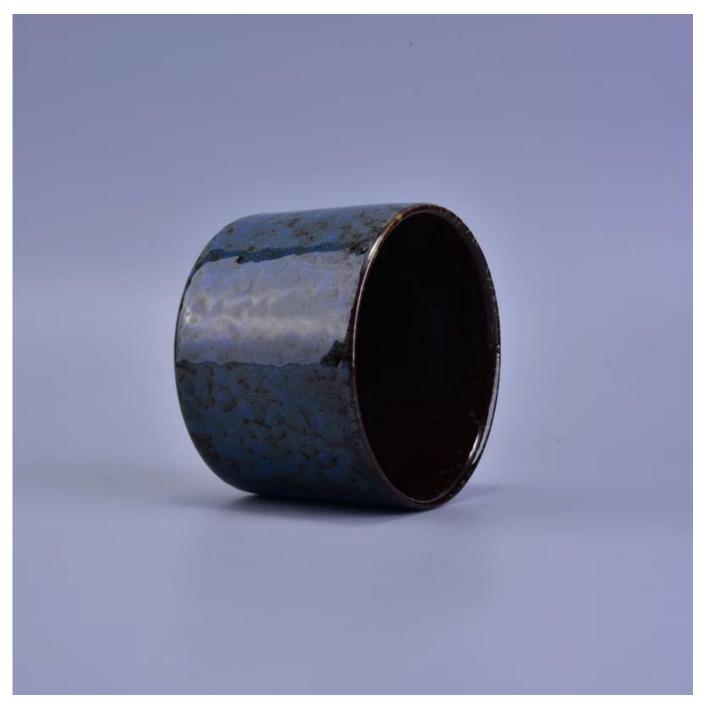

## Transmutation glazed ceramic candle jar wholesale

| Accentification and a second and a second and a second a |                                                                                                                                                                                                                                                                                                   |
|----------------------------------------------------------------------------------------------------------------|---------------------------------------------------------------------------------------------------------------------------------------------------------------------------------------------------------------------------------------------------------------------------------------------------|
| Product Details                                                                                                |                                                                                                                                                                                                                                                                                                   |
| ltem number.                                                                                                   | SGSN16121603                                                                                                                                                                                                                                                                                      |
| Material                                                                                                       | Ceramic/porcelain                                                                                                                                                                                                                                                                                 |
| Handle                                                                                                         | Hand made candle holder                                                                                                                                                                                                                                                                           |
| Samples time                                                                                                   | <ol> <li>5 days if there is a form and size of the glass</li> <li>15 days, if you need a new shape and size glass</li> </ol>                                                                                                                                                                      |
| Packaging                                                                                                      | Normal packing, 4 pieces in inner box, 48 pieces in box                                                                                                                                                                                                                                           |
| Product Capacity                                                                                               | 500,000 ~ 1,000,000 pieces per month                                                                                                                                                                                                                                                              |
| Product Features                                                                                               | <ol> <li>Hade made <u>Votive candle holder</u> from high quality</li> <li>Suitable for use in hotel, house, wedding <u>ceramic candle holder</u> etc.</li> <li>Eco-friendly <u>candlestick</u>, unique shape <u>ceramic candle container</u>.</li> <li>Meet FDA test ;ASTM; CA 65 test</li> </ol> |
| Delivery time                                                                                                  | Within 35 days after the sample and in order confirmed                                                                                                                                                                                                                                            |
| Shipment                                                                                                       | By sea, by air, by express and the delivery agent acceptable                                                                                                                                                                                                                                      |

**Professional services** 

- 1. Various designs and sizes <u>candle holders</u> for selection.
- 2 Any color painted, cold, electroplating, laser, glazing <u>candle jar</u> model Processing is available
- 3. Special package as shrink film, color gift box, white gift box, etc.
- 4. We are exclusive of employees for quality control
- 5. We have a professional workshop and warehouse for ensure delivery time