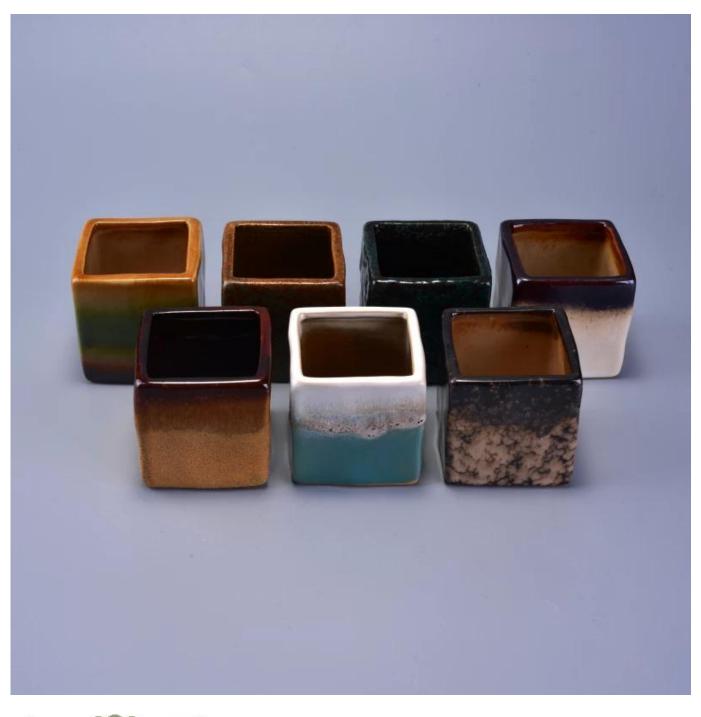

## **Transmutation Glazed Square Ceramic Candle Holder**

| Item number.             | SGWQ17010513                                                                                         |
|--------------------------|------------------------------------------------------------------------------------------------------|
| Material                 | Ceramic                                                                                              |
| Craft                    | hand made                                                                                            |
| Samples time             | 1. 5 days if there is a form and size of the ceramic                                                 |
|                          | 2. 15 days, if you need a new shape and size ceramic                                                 |
| Product Capacity         | 500,000 ~ 1,000,000 pieces per month                                                                 |
|                          | 1. Hand made <u>ceramic candle holder</u> from high quality.                                         |
| The Features of products | 2. Suitable for use in hotel, house, etc.<br>3. Eco-friendly.<br>4. Meet FDA test , ASTM, CA 65 test |

## Usage of Product

- 1. Ceramic canlde holders can be used in wedding decoration, home decoration, party, banquet ect,
- 2. This candle container is very great as a gorgeous centerpiece for an event

3. The pottery candle jars can decorate your indoors and outdoors with this Bling bling Transmutation Glaze Home Decoration Ceramic Candle Holder.

4. The ceramic candle vessel is a wonderful gift as housewarmings and other events.