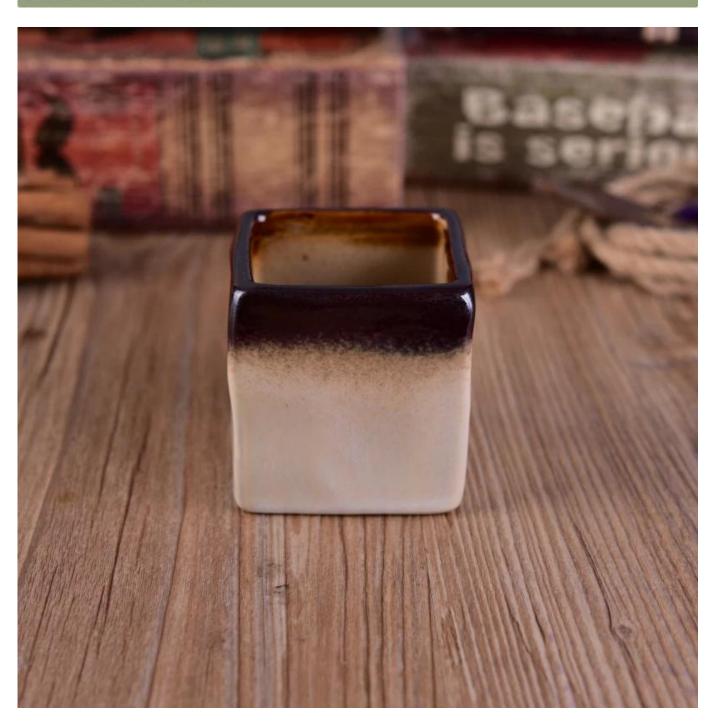

## **Transmutation Glazed Square Ceramic Candle Holder**

| Item number.             | SGWQ17010513                                                                                         |
|--------------------------|------------------------------------------------------------------------------------------------------|
| Material                 | Ceramic                                                                                              |
| Craft                    | hand made                                                                                            |
| Samples time             | 1. 5 days if there is a form and size of the ceramic                                                 |
|                          | 2. 15 days, if you need a new shape and size ceramic                                                 |
| Product Capacity         | 500,000 ~ 1,000,000 pieces per month                                                                 |
|                          | 1. Hand made <u>ceramic candle holder</u> from high quality.                                         |
| The Features of products | 2. Suitable for use in hotel, house, etc.<br>3. Eco-friendly.<br>4. Meet FDA test , ASTM, CA 65 test |

## Usage of Product

- 1. Ceramic canlde holders can be used in wedding decoration, home decoration, party, banquet ect,
- 2. This candle container is very great as a gorgeous centerpiece for an event

3. The pottery candle jars can decorate your indoors and outdoors with this Bling bling Transmutation Glaze Home Decoration Ceramic Candle Holder.