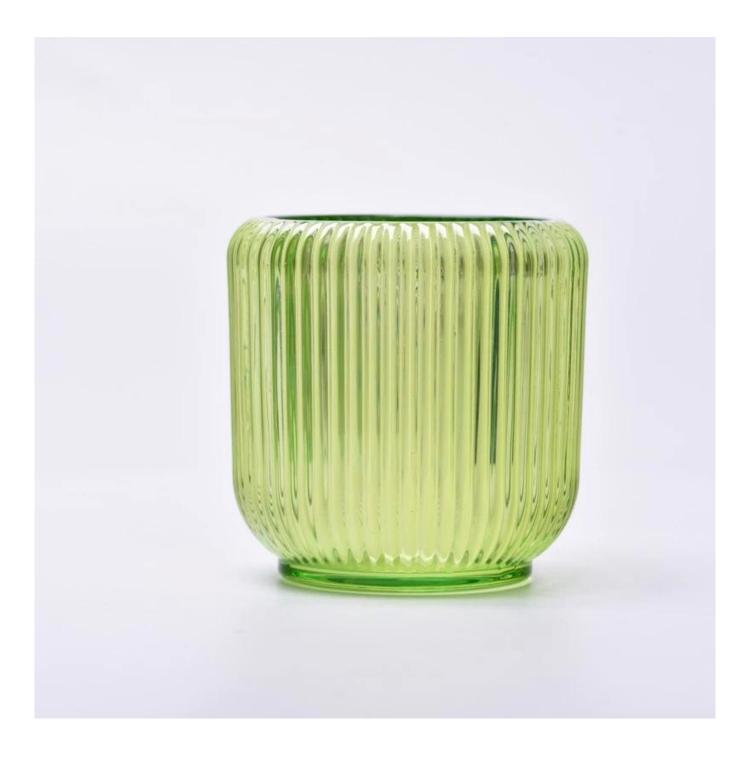

## transparent color 6oz stripe glass candle container

- \* this candle holder is glass material
- \* popular size in market

#### Candle Jars Description

| ltem number. | SGCX23042703                                                |  |  |
|--------------|-------------------------------------------------------------|--|--|
| Material     | glass                                                       |  |  |
| craft        | pressed glass candle jars                                   |  |  |
| Sample time  | 1. 5 days if there is glass shape and size                  |  |  |
|              | 2. 15 days, if you need new shapes and sizes glass          |  |  |
| Packing      | The usual packing, 4 pieces in the inner box, 48 pieces box |  |  |