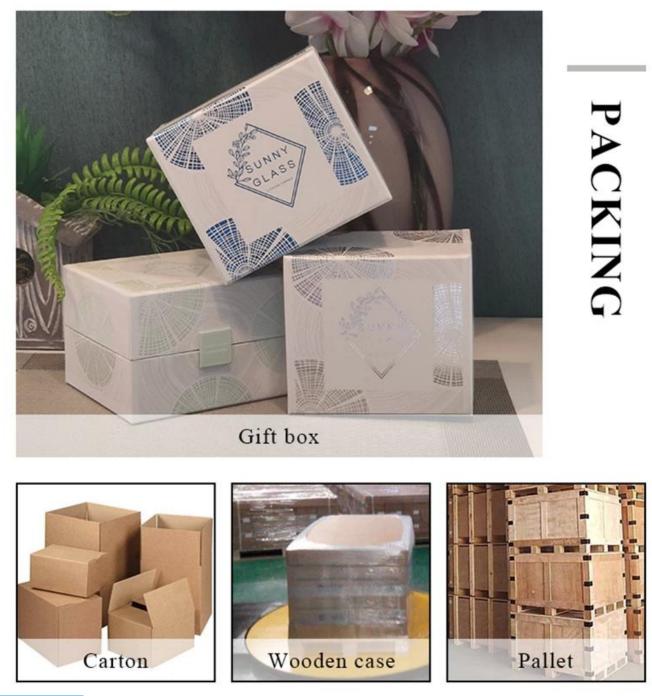

## **OUR CRAFTS**

Packing & Shipping

#### Candle Jars Description

| ltem number. | SGCX23042703                                                |  |  |
|--------------|-------------------------------------------------------------|--|--|
| Material     | glass                                                       |  |  |
| craft        | pressed glass candle jars                                   |  |  |
| Sample time  | 1. 5 days if there is glass shape and size                  |  |  |
|              | 2. 15 days, if you need new shapes and sizes glass          |  |  |
| Packing      | The usual packing, 4 pieces in the inner box, 48 pieces box |  |  |