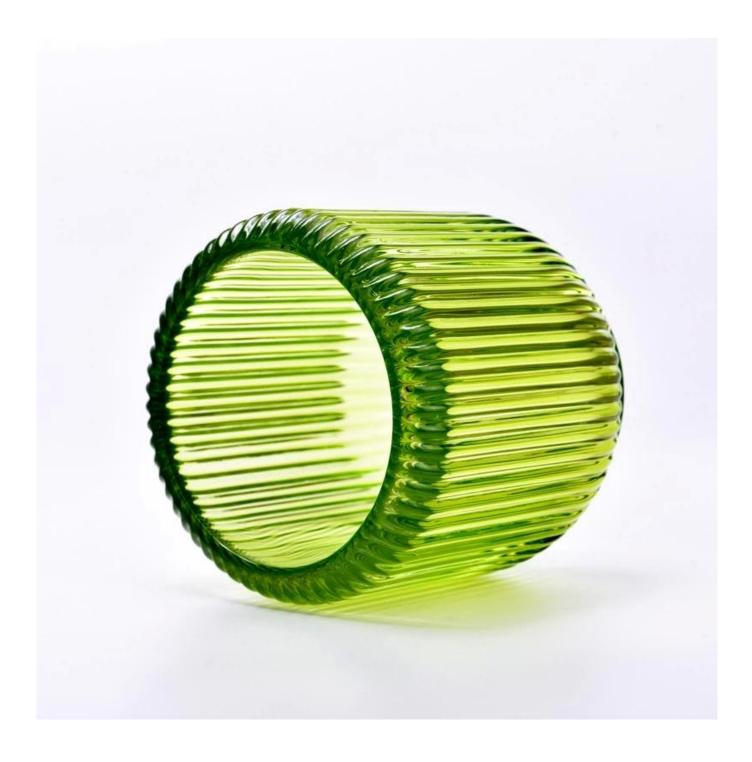

## transparent color 6oz stripe glass candle container

- \* this candle holder is glass material
- \* popular size in market