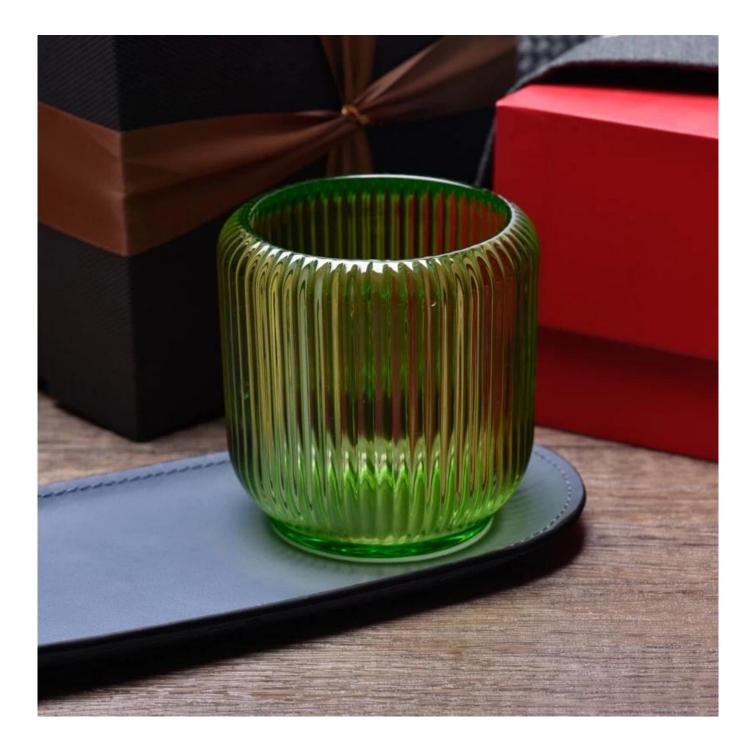

## transparent color 6oz stripe glass candle container

- \* this candle holder is glass material
- \* popular size in market

#### Candle Jars Description

| ltem number. | SGCX23042703                                                |  |  |
|--------------|-------------------------------------------------------------|--|--|
| Material     | glass                                                       |  |  |
| craft        | pressed glass candle jars                                   |  |  |
| Sample time  | 1. 5 days if there is glass shape and size                  |  |  |
|              | 2. 15 days, if you need new shapes and sizes glass          |  |  |
| Packing      | The usual packing, 4 pieces in the inner box, 48 pieces box |  |  |