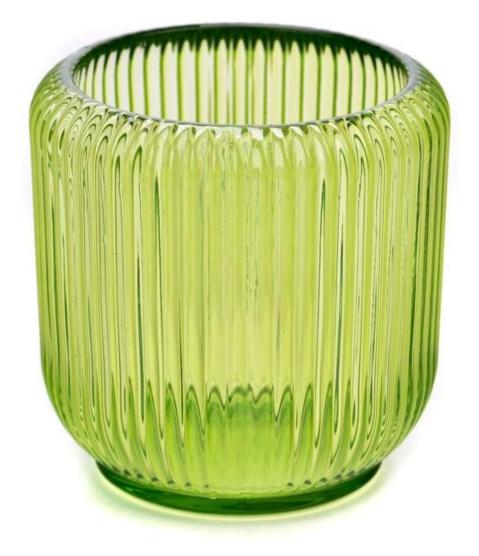

## transparent color 6oz stripe glass candle container

- \* this candle holder is glass material
- \* popular size in market