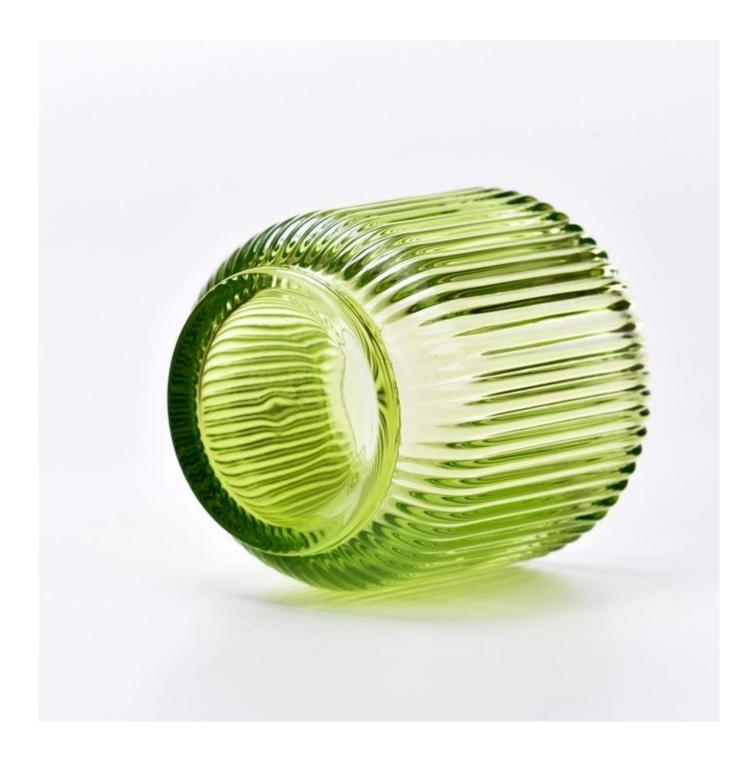

## transparent color 6oz stripe glass candle container

- \* this candle holder is glass material
- \* popular size in market