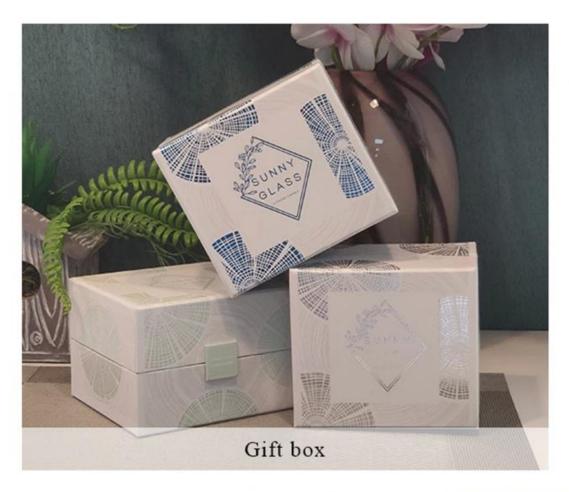

ly visible blemish.

#### Candle Jars Description

**Size:** 68mm\*85mm

This cute candle jar comes with shiny finishing. The glass size is good for holding about 7oz wax. Cusotm colors are acceptable.











Candle accessaries





Team and Office





#### Factory Show



#### **FACTORY**

There are about 20000 square meters in our factory which was built in 1992 year; Superior quality and high efficiency can be guranteed.





## **PROCESS CRAFTS**







2. Melting



3. Cutting



4. Filling



5. Molding



6. Polishing



7. Annealing



8. Inspecting



9. Packing

#### **OUR CRAFTS**



#### Packing & Shipping

### **Different From The Peer**

Own professional shipping company( Shenzhen Sunny Worldwide logistics)



20+ years freight history and WCA members.



# **PACKING**









Certificates



#### Sample Room and Trade Show

<u>Sunny Glassware</u> present more than 5,000 items at Shenzhen sample room for a widely selection. it won a great cust omer evaluation. Welcome to Shenzhen office! The picture as following is only one part of our Owned design <u>candle</u> <u>holders</u>, Welcome to Shenzhen office to find your favorites, it will bring you a big surprise becasue it's hard to find another supplier like this in China.

# SAMPLE ROOM\_









#### **EXHIBITION**