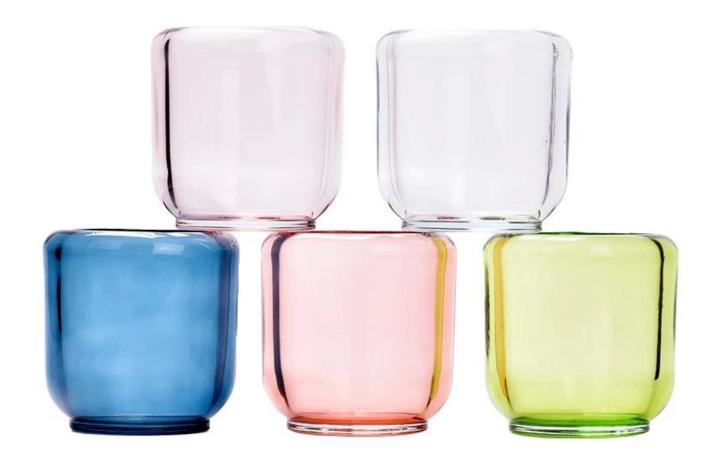

## transparent pink glass jar 7oz glass vessles for candle making

#### Candle Jars Description

**Size:** 68mm\*85mm

This cute candle jar comes with shiny finishing. The glass size is good for holding about 7oz wax. Cusotm colors are acceptable.

Candle accessaries

Team and Office