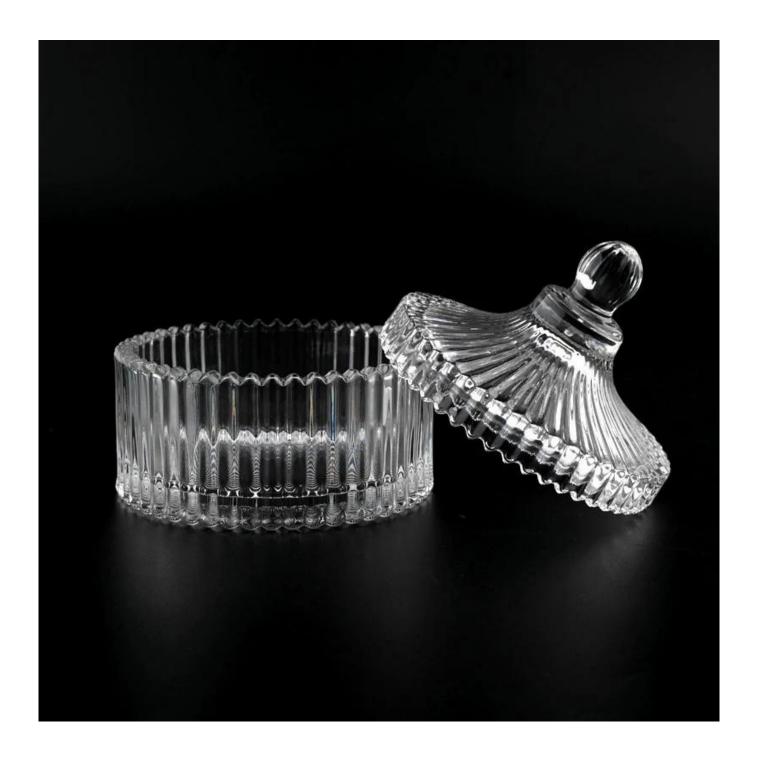

# transparent stripe Glass Candle Vessel with Lids home decor Wholesale

### Candle Jars Description

| Item no     | SGJS22081917                                                |
|-------------|-------------------------------------------------------------|
| Material    | glass candle jar                                            |
| craft       | pressed glass candle jars                                   |
| Sample time | 1. 5 days if there is glass shape and size                  |
|             | 2. 15 days, if you need new shapes and sizes glass          |
| Packing     | The usual packing, 4 pieces in the inner box, 48 pieces box |