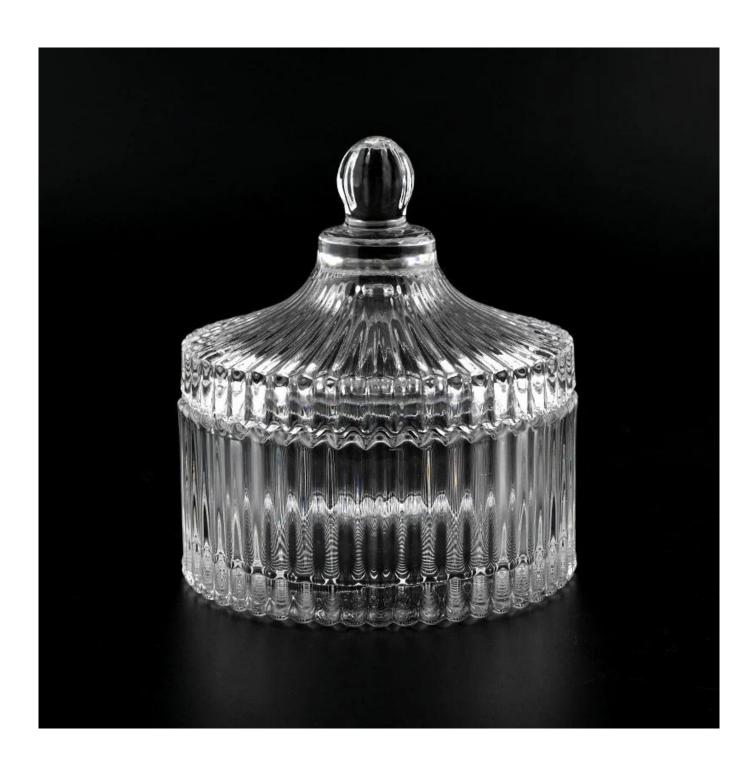

# transparent stripe Glass Candle Vessel with Lids home decor Wholesale

### Candle Jars Description

| Item no     | SGJS22081917                                                |
|-------------|-------------------------------------------------------------|
| Material    | glass candle jar                                            |
| craft       | pressed glass candle jars                                   |
| Sample time | 1. 5 days if there is glass shape and size                  |
|             | 2. 15 days, if you need new shapes and sizes glass          |
| Packing     | The usual packing, 4 pieces in the inner box, 48 pieces box |