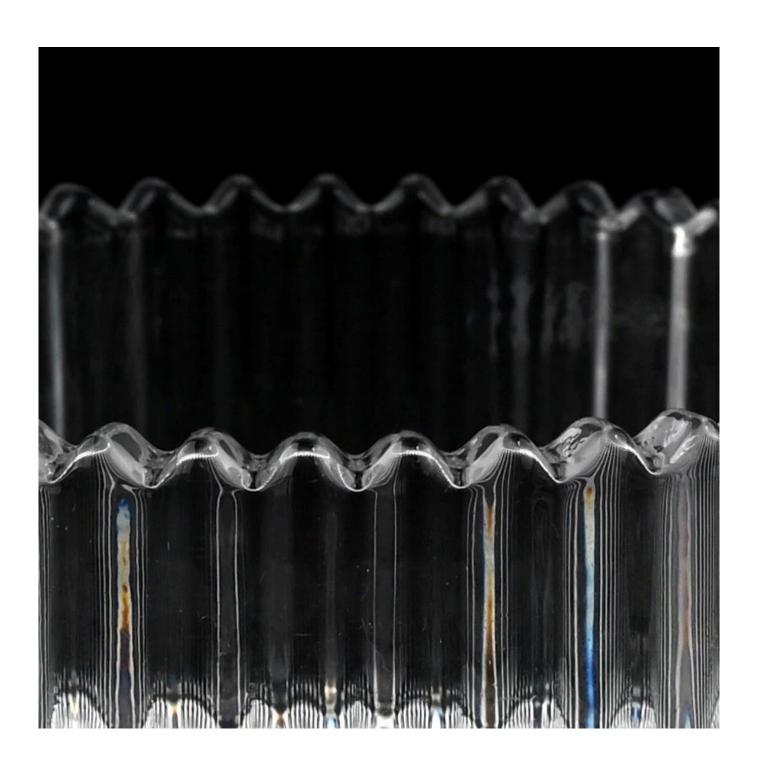

# transparent stripe Glass Candle Vessel with Lids home decor Wholesale

### Candle Jars Description

| Item no     | SGJS22081917                                                |
|-------------|-------------------------------------------------------------|
| Material    | glass candle jar                                            |
| craft       | pressed glass candle jars                                   |
| Sample time | 1. 5 days if there is glass shape and size                  |
|             | 2. 15 days, if you need new shapes and sizes glass          |
| Packing     | The usual packing, 4 pieces in the inner box, 48 pieces box |