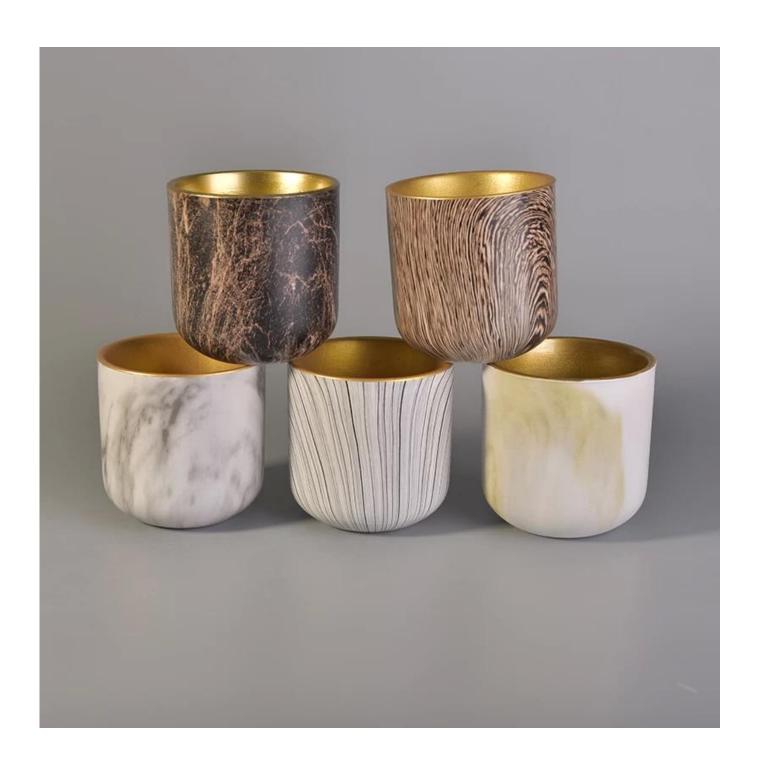

## Tree Bark Pattern Ceramic Candle Vessel With Gold Electroplated Inside

#### What can we do for you

- 1. Various designs and sizes for selection
- 2 Any color painted, cold, electroplating, laser model Processing cutter
- 3. Special package such as shrink film, color gift box, white gift box, etc.
- 4. We are exclusive of employees for quality control to promise the quality.
- 5. We have a professional workshop and warehouse for ensure delivery time

### Usage of Product

- 1. Ceramic canlde holders can be used in wedding decoration, home decoration, party,banquet ect,
- 2. This candle container is very great as a gorgeous centerpiece for an event
- 3. The pottery candle jars can decorate your indoors and outdoors with this Bling bling Transmutation Glaze Home Decoration Ceramic Candle Holder.
- 4. The ceramic candle vessel is a wonderful gift as housewarmings and other events.