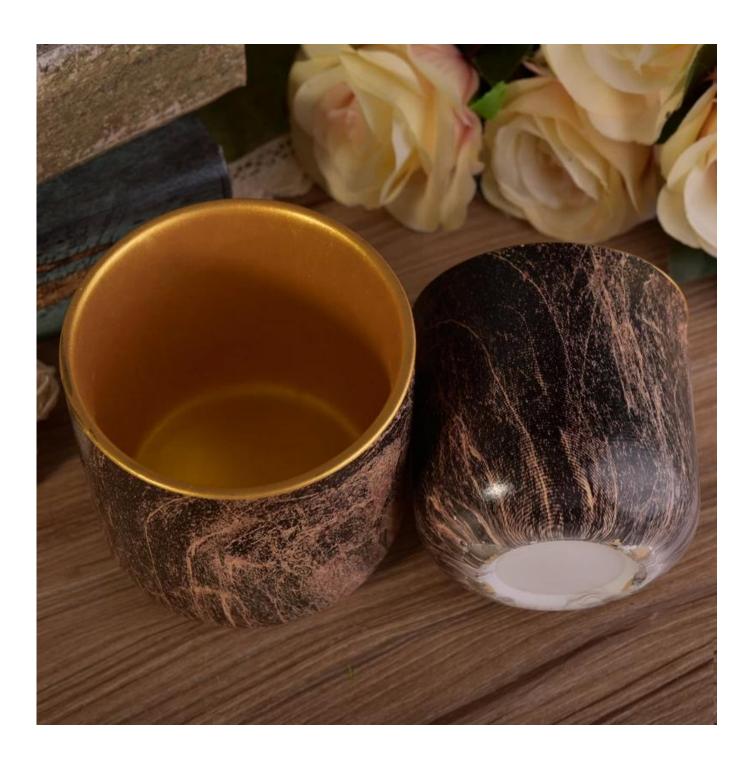

## Tree Bark Pattern Ceramic Candle Vessel With Gold Electroplated Inside

### Product Details

| Item number.             | SGSN17041006                                                                                                               |
|--------------------------|----------------------------------------------------------------------------------------------------------------------------|
| Material                 | Cement, concrete, ceramic                                                                                                  |
| Craft                    | hand made                                                                                                                  |
| Samples time             | 1. 5 days if there is a form and size of the ceramic                                                                       |
|                          | 2. 15 days, if you need a new shape and size ceramic                                                                       |
| Product Capacity         | 500,000 ~ 1,000,000 pieces per month                                                                                       |
|                          | 1. Hand made <u>ceramic candle holder</u> from high quality.                                                               |
| The Features of products | <ol> <li>Suitable for use in hotel, house, etc.</li> <li>Eco-friendly.</li> <li>Meet FDA test, ASTM, CA 65 test</li> </ol> |

### Usage of Product

- 1. Ceramic canlde holders can be used in wedding decoration, home decoration, party,banquet ect,
- 2. This candle container is very great as a gorgeous centerpiece for an event
- 3. The pottery candle jars can decorate your indoors and outdoors with this Bling bling Transmutation Glaze Home Decoration Ceramic Candle Holder.
- 4. The ceramic candle vessel is a wonderful gift as housewarmings and other events.