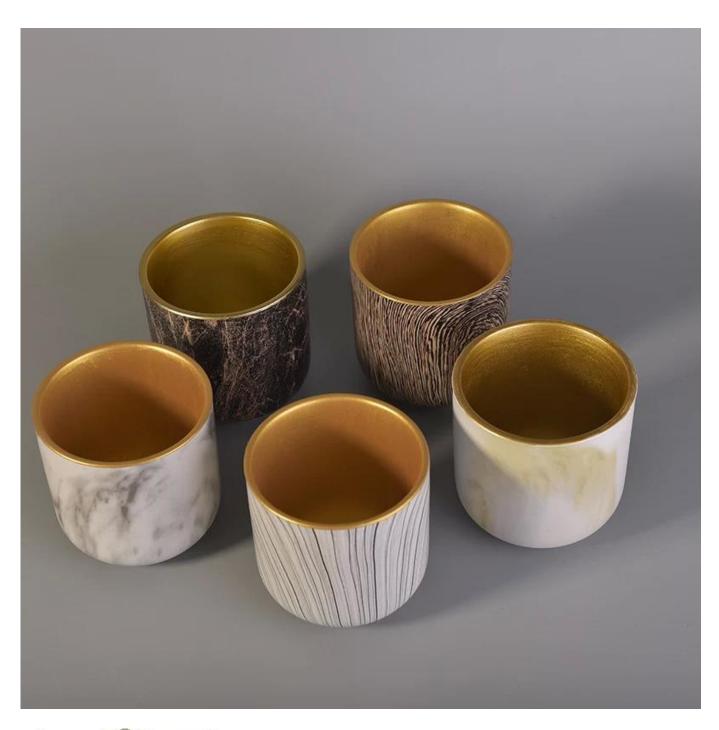

## Tree Bark Pattern Ceramic Candle Vessel With Gold Electroplated Inside

### Product Details

| Item number.             | SGSN17041006                                                                                                               |
|--------------------------|----------------------------------------------------------------------------------------------------------------------------|
| Material                 | Cement, concrete, ceramic                                                                                                  |
| Craft                    | hand made                                                                                                                  |
| Samples time             | 1. 5 days if there is a form and size of the ceramic                                                                       |
|                          | 2. 15 days, if you need a new shape and size ceramic                                                                       |
| Product Capacity         | 500,000 ~ 1,000,000 pieces per month                                                                                       |
|                          | 1. Hand made <u>ceramic candle holder</u> from high quality.                                                               |
| The Features of products | <ol> <li>Suitable for use in hotel, house, etc.</li> <li>Eco-friendly.</li> <li>Meet FDA test, ASTM, CA 65 test</li> </ol> |

### Usage of Product

- 1. Ceramic canlde holders can be used in wedding decoration, home decoration, party,banquet ect,
- 2. This candle container is very great as a gorgeous centerpiece for an event
- 3. The pottery candle jars can decorate your indoors and outdoors with this Bling bling Transmutation Glaze Home Decoration Ceramic Candle Holder.
- 4. The ceramic candle vessel is a wonderful gift as housewarmings and other events.