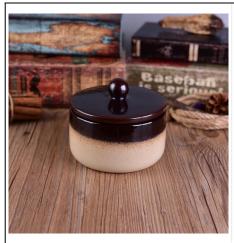

### Usage of Product

- 1. Ceramic canlde holders can be used in wedding decoration, home decoration, party,banquet ect,
- 2. This candle container is very great as a gorgeous centerpiece for an event
- 3. The pottery candle jars can decorate your indoors and outdoors with this Bling bling Transmutation Glaze Home Decoration Ceramic Candle Holder.
- 4. The ceramic candle vessel is a wonderful gift as housewarmings and other events.