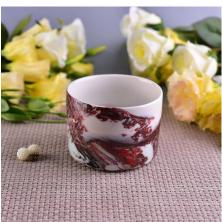

### Usage of Product

- 1. Ceramic canlde holders can be used in wedding decoration, home decoration, party,banquet ect,
- 2. This candle container is very great as a gorgeous centerpiece for an event
- 3. The pottery candle jars can decorate your indoors and outdoors with this Bling bling Transmutation Glaze Home Decoration Ceramic Candle Holder.
- 4. The ceramic candle vessel is a wonderful gift as housewarmings and other events.