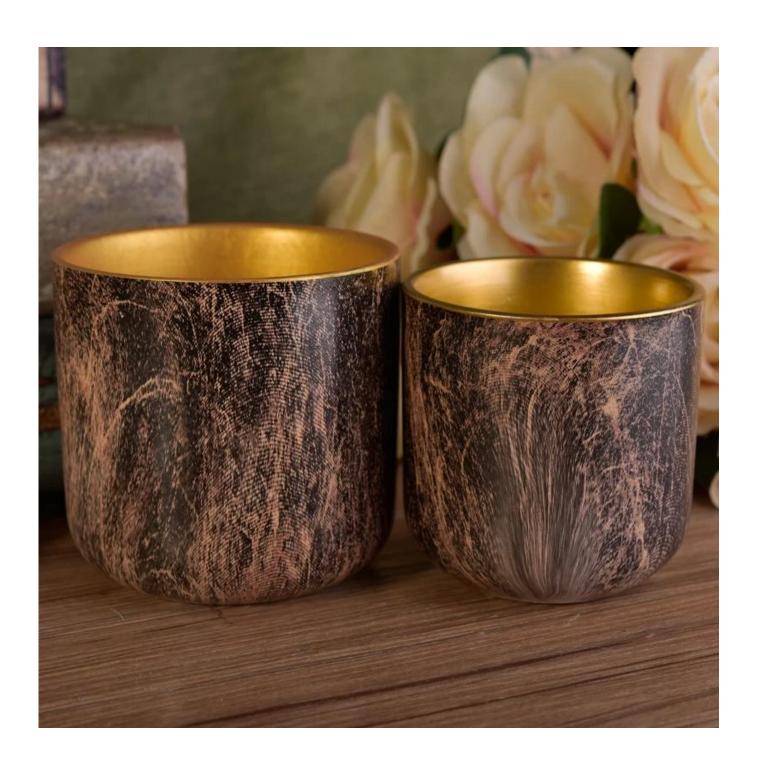

## Tree Bark Pattern Ceramic Candle Vessel With Gold Electroplated Inside

### Product Details

| Item number.             | SGSN17041006                                                                                                               |
|--------------------------|----------------------------------------------------------------------------------------------------------------------------|
| Material                 | Cement, concrete, ceramic                                                                                                  |
| Craft                    | hand made                                                                                                                  |
| Samples time             | 1. 5 days if there is a form and size of the ceramic                                                                       |
|                          | 2. 15 days, if you need a new shape and size ceramic                                                                       |
| Product Capacity         | 500,000 ~ 1,000,000 pieces per month                                                                                       |
|                          | 1. Hand made <u>ceramic candle holder</u> from high quality.                                                               |
| The Features of products | <ol> <li>Suitable for use in hotel, house, etc.</li> <li>Eco-friendly.</li> <li>Meet FDA test, ASTM, CA 65 test</li> </ol> |

### Usage of Product

- 1. Ceramic canlde holders can be used in wedding decoration, home decoration, party,banquet ect,
- 2. This candle container is very great as a gorgeous centerpiece for an event
- 3. The pottery candle jars can decorate your indoors and outdoors with this Bling bling Transmutation Glaze Home Decoration Ceramic Candle Holder.
- 4. The ceramic candle vessel is a wonderful gift as housewarmings and other events.