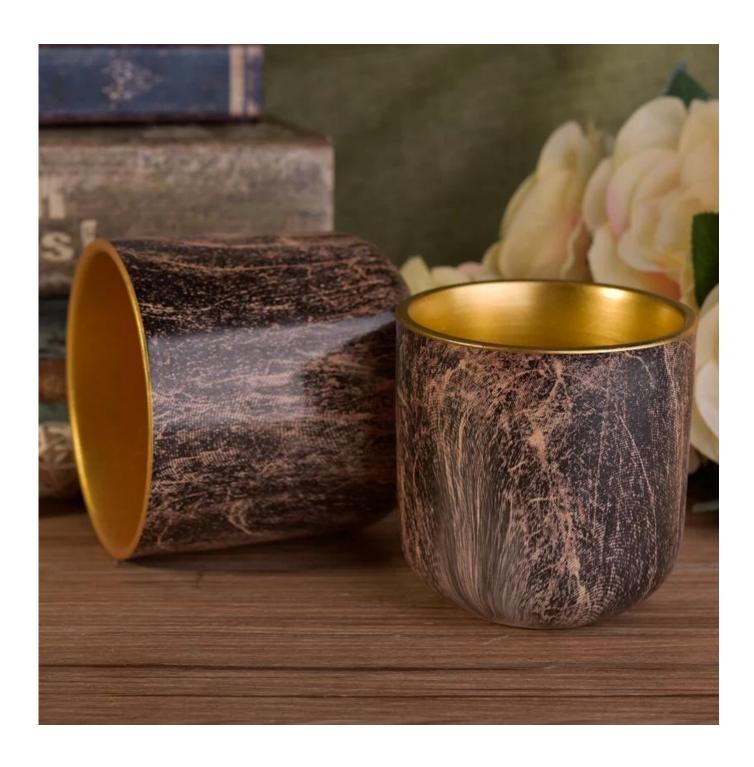

## Tree Bark Pattern Ceramic Candle Vessel With Gold Electroplated Inside

### Product Details

| Item number.             | SGSN17041006                                                                                                               |
|--------------------------|----------------------------------------------------------------------------------------------------------------------------|
| Material                 | Cement, concrete, ceramic                                                                                                  |
| Craft                    | hand made                                                                                                                  |
| Samples time             | 1. 5 days if there is a form and size of the ceramic                                                                       |
|                          | 2. 15 days, if you need a new shape and size ceramic                                                                       |
| Product Capacity         | 500,000 ~ 1,000,000 pieces per month                                                                                       |
|                          | 1. Hand made <u>ceramic candle holder</u> from high quality.                                                               |
| The Features of products | <ol> <li>Suitable for use in hotel, house, etc.</li> <li>Eco-friendly.</li> <li>Meet FDA test, ASTM, CA 65 test</li> </ol> |

### Usage of Product

- 1. Ceramic canlde holders can be used in wedding decoration, home decoration, party,banquet ect,
- 2. This candle container is very great as a gorgeous centerpiece for an event
- 3. The pottery candle jars can decorate your indoors and outdoors with this Bling bling Transmutation Glaze Home Decoration Ceramic Candle Holder.
- 4. The ceramic candle vessel is a wonderful gift as housewarmings and other events.