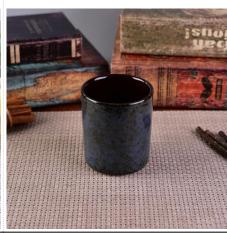

### Usage of Product

- 1. Ceramic canlde holders can be used in wedding decoration, home decoration, party,banquet ect,
- 2. This candle container is very great as a gorgeous centerpiece for an event
- 3. The pottery candle jars can decorate your indoors and outdoors with this Bling bling Transmutation Glaze Home Decoration Ceramic Candle Holder.
- 4. The ceramic candle vessel is a wonderful gift as housewarmings and other events.