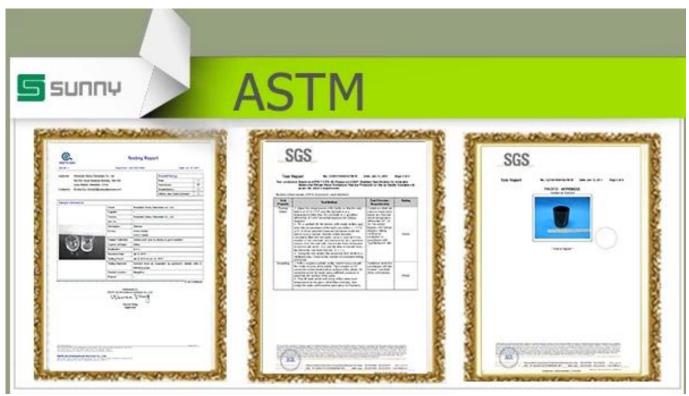

### Product Details

| Item number.             | SGSN17041006                                                                                                               |
|--------------------------|----------------------------------------------------------------------------------------------------------------------------|
| Material                 | Cement, concrete, ceramic                                                                                                  |
| Craft                    | hand made                                                                                                                  |
| Samples time             | 1. 5 days if there is a form and size of the ceramic                                                                       |
|                          | 2. 15 days, if you need a new shape and size ceramic                                                                       |
| Product Capacity         | 500,000 ~ 1,000,000 pieces per month                                                                                       |
|                          | 1. Hand made <u>ceramic candle holder</u> from high quality.                                                               |
| The Features of products | <ol> <li>Suitable for use in hotel, house, etc.</li> <li>Eco-friendly.</li> <li>Meet FDA test, ASTM, CA 65 test</li> </ol> |