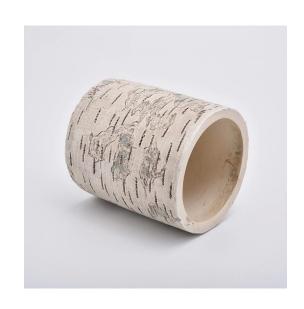

### tree pattern candle holders for home fragrance

#### Unique market advantage

- . Focus on surface which is natural tree pattern
- . candle holder supplier for 80% USA fragrance brand
  - . AQL plus 6 strict and sunny QC test standards
- . Maintain quality consistent with sample and quality  $\ \ product$