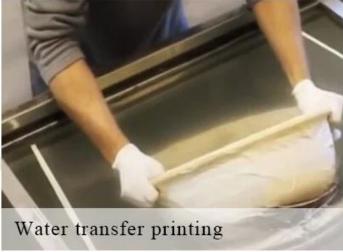

### tree pattern candle holders for home fragrance





### QC Extra Six Steps

No major quality complaints for 9 years

# 80% Candler Jars Exclusive Supplier

including Nest Fragrance, Candle Lite, UGG etc popular brands



#### **Process Crafts**

## **DEEP PROCESSING**









SIINI



### tree pattern candle holders for home fragrance

### Why choose Sunny Glassware Candle holders



#### Unique market advantage

- . Focus on surface which is natural tree pattern
- . candle holder supplier for 80% USA fragrance brand
  - . AQL plus 6 strict and sunny QC test standards
- . Maintain quality consistent with sample and quality  $\ \ product$

#### **Ceremony design awareness**

- . Won the "Made in China" award
- . Received a very admirable NEST fragrance
- . Friend or business relationship gift
  - . Relaxation and romantic life





#### Flexible size design allows your market to grow rapidly

Dia: 90.5mm Height: 101mm Weight: 430g Capacity: 360ml

Custom designs and different sizes available

With our strong support, our customers are growing rapidly, from sma