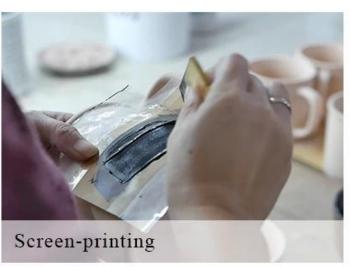

### tree pattern candle holders for home fragrance





### QC Extra Six Steps

No major quality complaints for 9 years

# 80% Candler Jars Exclusive Supplier

including Nest Fragrance, Candle Lite, UGG etc popular brands



#### **Process Crafts**

## **DEEP PROCESSING**









SIINI



### tree pattern candle holders for home fragrance

### Why choose Sunny Glassware Candle holders



#### Unique market advantage

- . Focus on surface which is natural tree pattern
- . candle holder supplier for 80% USA fragrance brand
  - . AQL plus 6 strict and sunny QC test standards
- . Maintain quality consistent with sample and quality  $\ \ product$

#### **Ceremony design awareness**

- . Won the "Made in China" award
- . Received a very admirable NEST fragrance
- . Friend or business relationship gift
  - . Relaxation and romantic life





#### Flexible size design allows your market to grow rapidly

Dia: 90.5mm Height: 101mm Weight: 430g Capacity: 360ml

Custom designs and different sizes available

With our strong support, our customers are growing rapidly, from s