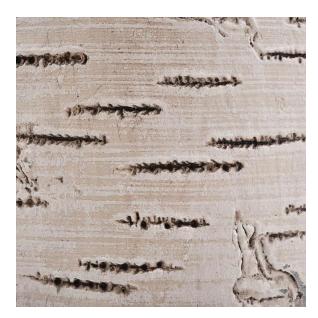

### tree pattern candle holders for home fragrance

#### Unique market advantage

- . Focus on surface which is natural tree pattern
- . candle holder supplier for 80% USA fragrance brand
  - . AQL plus 6 strict and sunny QC test standards
- . Maintain quality consistent with sample and quality  $\ \ product$