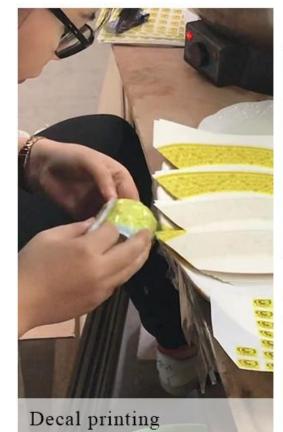

### tree pattern candle holders for home fragrance





### QC Extra Six Steps

No major quality complaints for 9 years

# 80% Candler Jars Exclusive Supplier

including Nest Fragrance, Candle Lite, UGG etc popular brands



#### **Process Crafts**

## **DEEP PROCESSING**









SIINI



### tree pattern candle holders for home fragrance

### Why choose Sunny Glassware Candle holders



#### Unique market advantage

- . Focus on surface which is natural tree pattern
- . candle holder supplier for 80% USA fragrance brand
  - . AQL plus 6 strict and sunny QC test standards
- . Maintain quality consistent with sample and quality  $\ \ product$

#### **Ceremony design awareness**

- . Won the "Made in China" award
- . Received a very admirable NEST fragrance
- . Friend or business relationship gift
  - . Relaxation and romantic life





#### Flexible size design allows your market to grow rapidly

Dia: 90.5mm Height: 101mm Weight: 430g Capacity: 360ml

Custom designs and different sizes available

With our strong support, our customers are growing rapidly, from