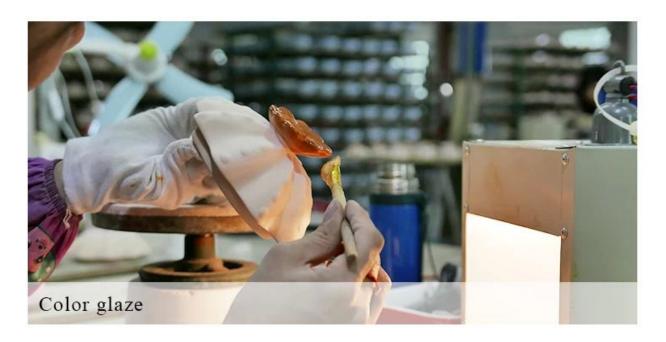

### tree pattern candle holders for home fragrance





### QC Extra Six Steps

No major quality complaints for 9 years

# 80% Candler Jars Exclusive Supplier

including Nest Fragrance, Candle Lite, UGG etc popular brands



#### **Process Crafts**

## **DEEP PROCESSING**









SIINI



### tree pattern candle holders for home fragrance

### Why choose Sunny Glassware Candle holders



#### Unique market advantage

- . Focus on surface which is natural tree pattern
- . candle holder supplier for 80% USA fragrance brand
  - . AQL plus 6 strict and sunny QC test standards
- . Maintain quality consistent with sample and quality  $\ \ product$

#### **Ceremony design awareness**

- . Won the "Made in China" award
- . Received a very admirable NEST fragrance
- . Friend or business relationship gift
  - . Relaxation and romantic life





#### Flexible size design allows your market to grow rapidly

Dia: 90.5mm Height: 101mm Weight: 430g Capacity: 360ml

Custom designs and different sizes available

With our strong support, our customers are growing rapidly, fr