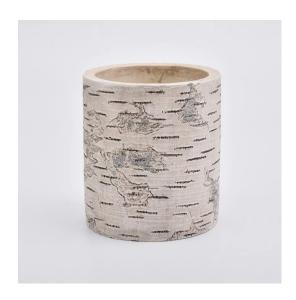

### tree pattern candle holders for home fragrance

#### Unique market advantage

- . Focus on surface which is natural tree pattern
- . candle holder supplier for 80% USA fragrance brand
  - . AQL plus 6 strict and sunny QC test standards
- . Maintain quality consistent with sample and quality  $\ \ product$