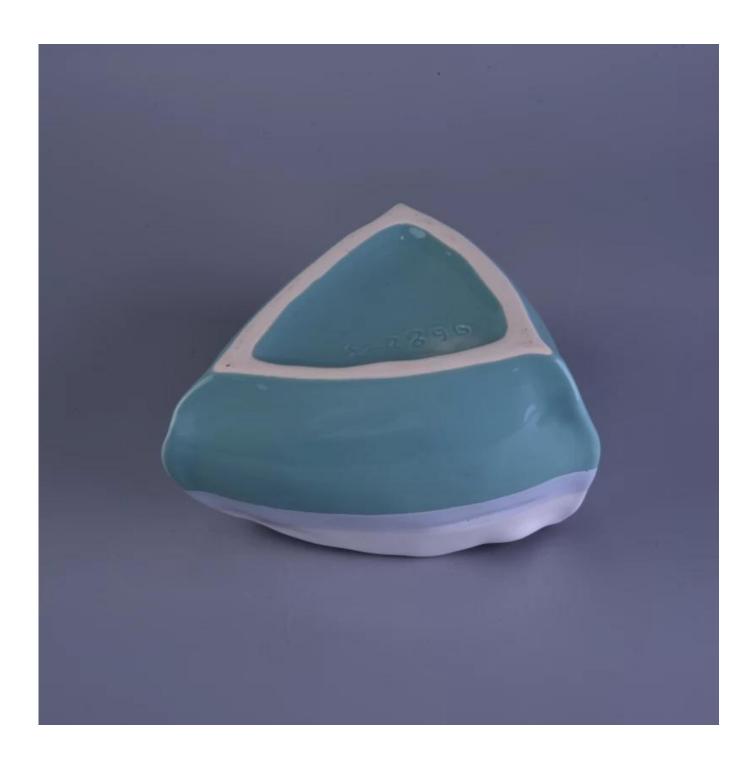

# Triangle Shaped Colors Glazed Ceramic Candle Container for Candles Making

### **Product Details**

112mos (05 m)

| Item number.     | SGZY16112302                                                                                                                                                                                                                                                                                      |
|------------------|---------------------------------------------------------------------------------------------------------------------------------------------------------------------------------------------------------------------------------------------------------------------------------------------------|
| Material         | Ceramic/porcelain                                                                                                                                                                                                                                                                                 |
| Handle           | Hand made candle holder                                                                                                                                                                                                                                                                           |
| Samples time     | <ol> <li>5 days if there is a form and size of the glass</li> <li>15 days, if you need a new shape and size glass</li> </ol>                                                                                                                                                                      |
| Packaging        | Normal packing, 4 pieces in inner box, 48 pieces in box                                                                                                                                                                                                                                           |
| Product Capacity | 500,000 ~ 1,000,000 pieces per month                                                                                                                                                                                                                                                              |
| Product Features | <ol> <li>Hade made <u>Votive candle holder</u> from high quality</li> <li>Suitable for use in hotel, house, wedding <u>ceramic candle holder</u> etc.</li> <li>Eco-friendly <u>candlestick</u>, unique shape <u>ceramic candle container</u>.</li> <li>Meet FDA test ;ASTM; CA 65 test</li> </ol> |
| Delivery time    | Within 35 days after the sample and in order confirmed                                                                                                                                                                                                                                            |
| Shipment         | By sea, by air, by express and the delivery agent acceptable                                                                                                                                                                                                                                      |