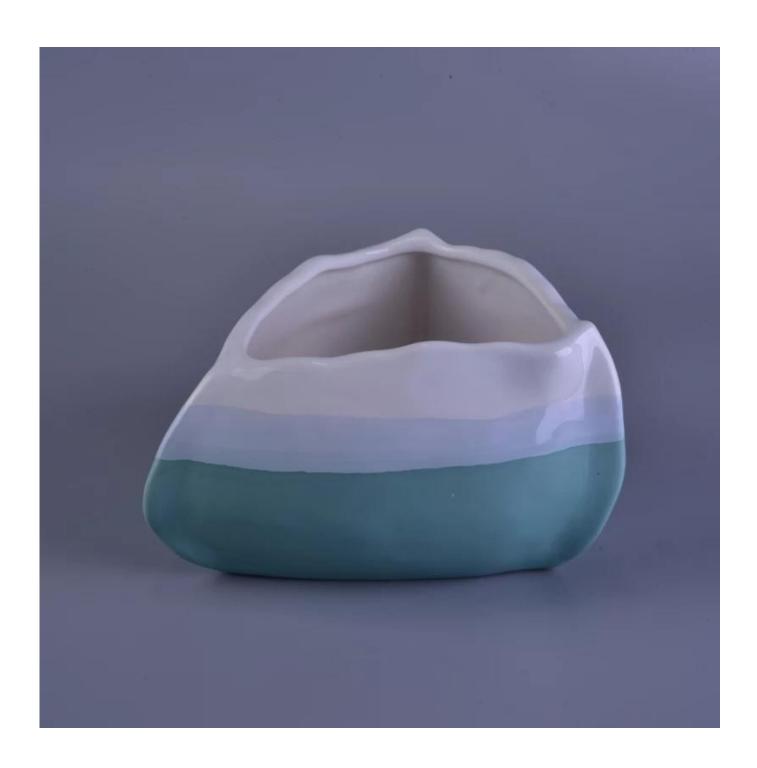

# Triangle Shaped Colors Glazed Ceramic Candle Container for Candles Making

### **Product Details**

112mos (05 m)

| Item number.     | SGZY16112302                                                                                                                                                                                                                                                                                      |
|------------------|---------------------------------------------------------------------------------------------------------------------------------------------------------------------------------------------------------------------------------------------------------------------------------------------------|
| Material         | Ceramic/porcelain                                                                                                                                                                                                                                                                                 |
| Handle           | Hand made candle holder                                                                                                                                                                                                                                                                           |
| Samples time     | <ol> <li>5 days if there is a form and size of the glass</li> <li>15 days, if you need a new shape and size glass</li> </ol>                                                                                                                                                                      |
| Packaging        | Normal packing, 4 pieces in inner box, 48 pieces in box                                                                                                                                                                                                                                           |
| Product Capacity | 500,000 ~ 1,000,000 pieces per month                                                                                                                                                                                                                                                              |
| Product Features | <ol> <li>Hade made <u>Votive candle holder</u> from high quality</li> <li>Suitable for use in hotel, house, wedding <u>ceramic candle holder</u> etc.</li> <li>Eco-friendly <u>candlestick</u>, unique shape <u>ceramic candle container</u>.</li> <li>Meet FDA test ;ASTM; CA 65 test</li> </ol> |
| Delivery time    | Within 35 days after the sample and in order confirmed                                                                                                                                                                                                                                            |
| Shipment         | By sea, by air, by express and the delivery agent acceptable                                                                                                                                                                                                                                      |