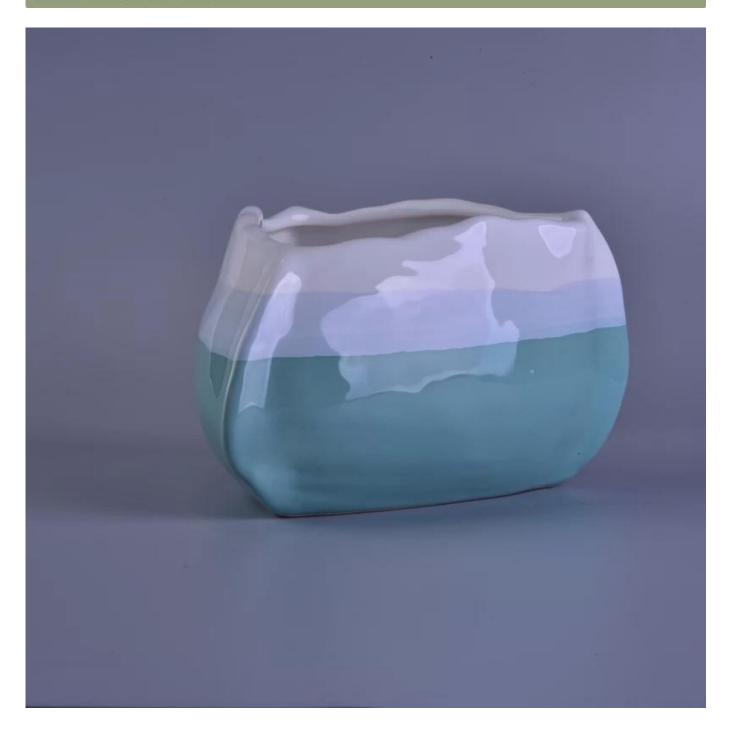

# Triangle Shaped Colors Glazed Ceramic Candle Container for Candles Making

### **Product Details**

112mos (05 m)

| Item number.     | SGZY16112302                                                                                                                                                                                                                                                                                      |
|------------------|---------------------------------------------------------------------------------------------------------------------------------------------------------------------------------------------------------------------------------------------------------------------------------------------------|
| Material         | Ceramic/porcelain                                                                                                                                                                                                                                                                                 |
| Handle           | Hand made candle holder                                                                                                                                                                                                                                                                           |
| Samples time     | <ol> <li>5 days if there is a form and size of the glass</li> <li>15 days, if you need a new shape and size glass</li> </ol>                                                                                                                                                                      |
| Packaging        | Normal packing, 4 pieces in inner box, 48 pieces in box                                                                                                                                                                                                                                           |
| Product Capacity | 500,000 ~ 1,000,000 pieces per month                                                                                                                                                                                                                                                              |
| Product Features | <ol> <li>Hade made <u>Votive candle holder</u> from high quality</li> <li>Suitable for use in hotel, house, wedding <u>ceramic candle holder</u> etc.</li> <li>Eco-friendly <u>candlestick</u>, unique shape <u>ceramic candle container</u>.</li> <li>Meet FDA test ;ASTM; CA 65 test</li> </ol> |
| Delivery time    | Within 35 days after the sample and in order confirmed                                                                                                                                                                                                                                            |
| Shipment         | By sea, by air, by express and the delivery agent acceptable                                                                                                                                                                                                                                      |