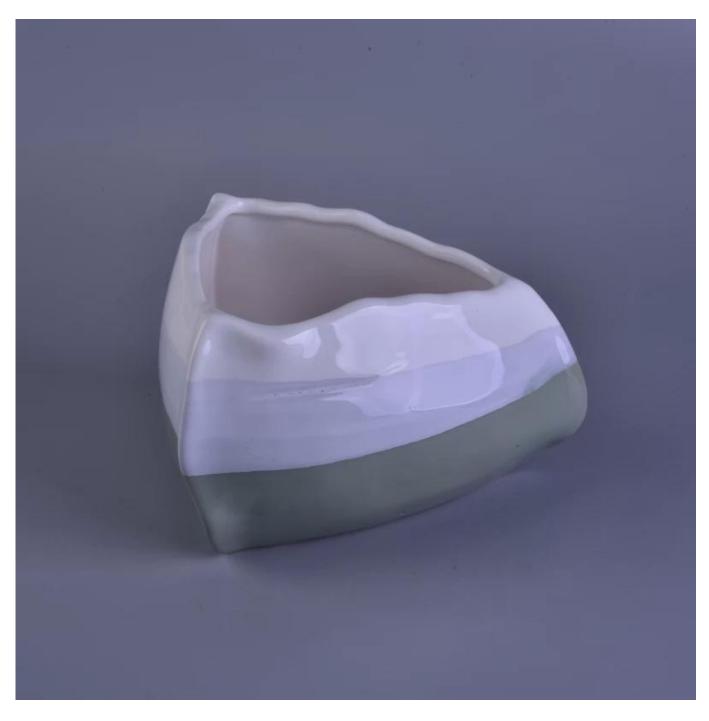

# Triangle Shaped Colors Glazed Ceramic Candle Container for Candles Making

### **Product Details**

112mos (05 m)

| Item number.     | SGZY16112302                                                                                                                                                                                                                                                                                      |
|------------------|---------------------------------------------------------------------------------------------------------------------------------------------------------------------------------------------------------------------------------------------------------------------------------------------------|
| Material         | Ceramic/porcelain                                                                                                                                                                                                                                                                                 |
| Handle           | Hand made candle holder                                                                                                                                                                                                                                                                           |
| Samples time     | <ol> <li>5 days if there is a form and size of the glass</li> <li>15 days, if you need a new shape and size glass</li> </ol>                                                                                                                                                                      |
| Packaging        | Normal packing, 4 pieces in inner box, 48 pieces in box                                                                                                                                                                                                                                           |
| Product Capacity | 500,000 ~ 1,000,000 pieces per month                                                                                                                                                                                                                                                              |
| Product Features | <ol> <li>Hade made <u>Votive candle holder</u> from high quality</li> <li>Suitable for use in hotel, house, wedding <u>ceramic candle holder</u> etc.</li> <li>Eco-friendly <u>candlestick</u>, unique shape <u>ceramic candle container</u>.</li> <li>Meet FDA test ;ASTM; CA 65 test</li> </ol> |
| Delivery time    | Within 35 days after the sample and in order confirmed                                                                                                                                                                                                                                            |
| Shipment         | By sea, by air, by express and the delivery agent acceptable                                                                                                                                                                                                                                      |