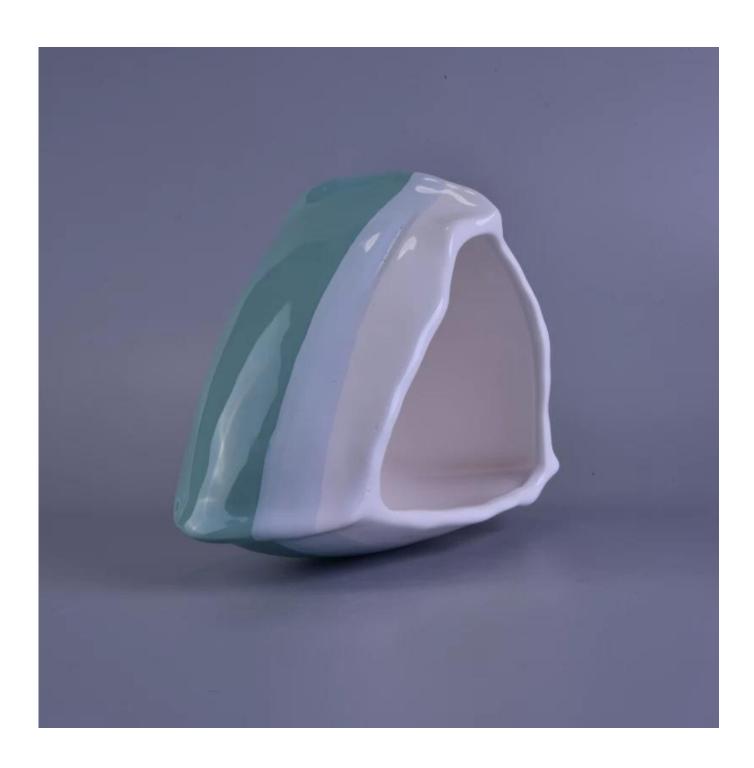

# Triangle Shaped Colors Glazed Ceramic Candle Container for Candles Making

### **Product Details**

112mos (05 m)

| Item number.     | SGZY16112302                                                                                                                                                                                                                                                                                      |
|------------------|---------------------------------------------------------------------------------------------------------------------------------------------------------------------------------------------------------------------------------------------------------------------------------------------------|
| Material         | Ceramic/porcelain                                                                                                                                                                                                                                                                                 |
| Handle           | Hand made candle holder                                                                                                                                                                                                                                                                           |
| Samples time     | <ol> <li>5 days if there is a form and size of the glass</li> <li>15 days, if you need a new shape and size glass</li> </ol>                                                                                                                                                                      |
| Packaging        | Normal packing, 4 pieces in inner box, 48 pieces in box                                                                                                                                                                                                                                           |
| Product Capacity | 500,000 ~ 1,000,000 pieces per month                                                                                                                                                                                                                                                              |
| Product Features | <ol> <li>Hade made <u>Votive candle holder</u> from high quality</li> <li>Suitable for use in hotel, house, wedding <u>ceramic candle holder</u> etc.</li> <li>Eco-friendly <u>candlestick</u>, unique shape <u>ceramic candle container</u>.</li> <li>Meet FDA test ;ASTM; CA 65 test</li> </ol> |
| Delivery time    | Within 35 days after the sample and in order confirmed                                                                                                                                                                                                                                            |
| Shipment         | By sea, by air, by express and the delivery agent acceptable                                                                                                                                                                                                                                      |