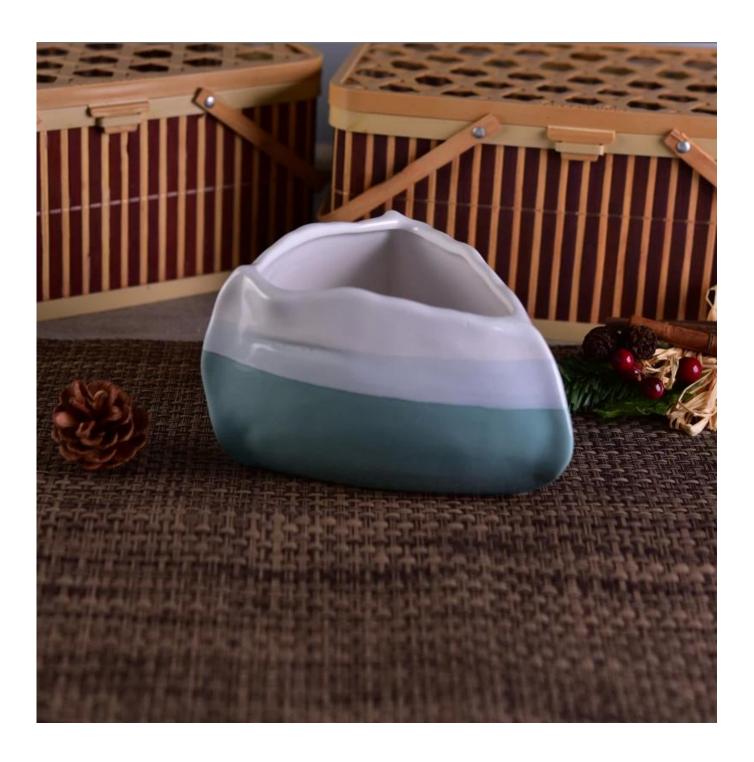

# Triangle Shaped Colors Glazed Ceramic Candle Container for Candles Making

### **Product Details**

112mos (05 m)

| Item number.     | SGZY16112302                                                                                                                                                                                                                                                                                      |
|------------------|---------------------------------------------------------------------------------------------------------------------------------------------------------------------------------------------------------------------------------------------------------------------------------------------------|
| Material         | Ceramic/porcelain                                                                                                                                                                                                                                                                                 |
| Handle           | Hand made candle holder                                                                                                                                                                                                                                                                           |
| Samples time     | <ol> <li>5 days if there is a form and size of the glass</li> <li>15 days, if you need a new shape and size glass</li> </ol>                                                                                                                                                                      |
| Packaging        | Normal packing, 4 pieces in inner box, 48 pieces in box                                                                                                                                                                                                                                           |
| Product Capacity | 500,000 ~ 1,000,000 pieces per month                                                                                                                                                                                                                                                              |
| Product Features | <ol> <li>Hade made <u>Votive candle holder</u> from high quality</li> <li>Suitable for use in hotel, house, wedding <u>ceramic candle holder</u> etc.</li> <li>Eco-friendly <u>candlestick</u>, unique shape <u>ceramic candle container</u>.</li> <li>Meet FDA test ;ASTM; CA 65 test</li> </ol> |
| Delivery time    | Within 35 days after the sample and in order confirmed                                                                                                                                                                                                                                            |
| Shipment         | By sea, by air, by express and the delivery agent acceptable                                                                                                                                                                                                                                      |