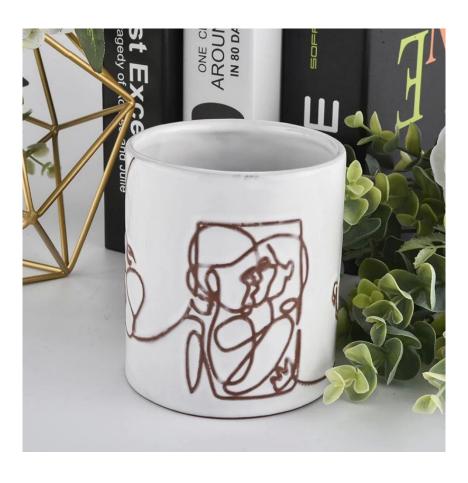

Candle Jars Description

Uniique Custom Concrete Candle Jar for Home Decor

Unique market advantage

- . Focus on designs
- . candle holder supplier for 80% USA fragrance brand
- . AQL plus 6 strict and sunny QC test standards
- . Maintain quality consistent with sample and bulk products

#### Ceremony design awareness

Designed by award winning professional in SG

- . Got NEST Fragrances highly admiration
- . Friend or business relationship gift
- . Relaxation and romantic life

Flexible size design allows your market to grow rapidly

Item number:SGJF20032703 Top dia: 92mm Bottom dia: 92mm Height: 104mm Weight: 330g Capacity: 450ml MOQ:2,000PCS

Custom designs and different sizes available

With our strong support, our customers are growing rapidly, from small labs to industry leaders.