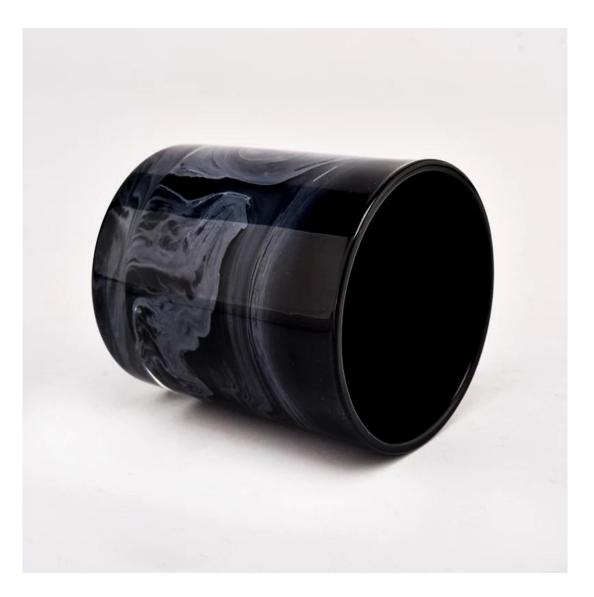

This new series is colorful with random painting. The glass size is good for holding about 8 oz wax.

Team and Office