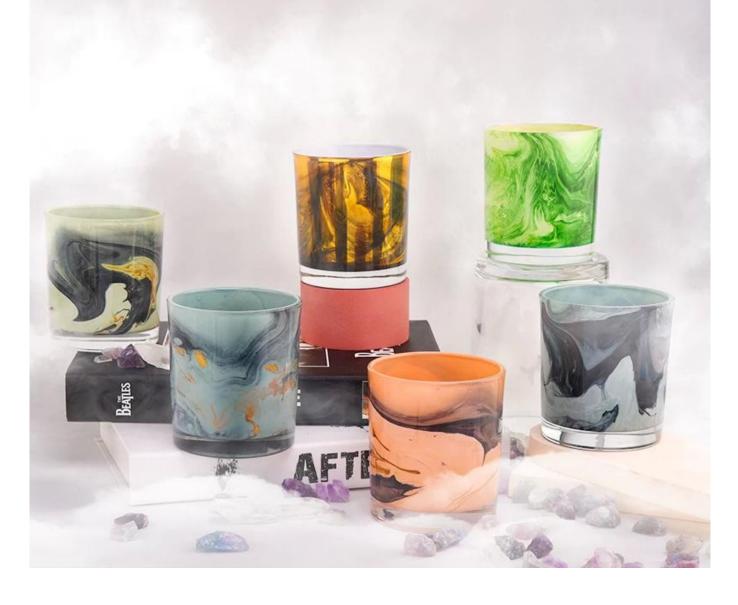

This new series is colorful with random painting. The glass size is good for holding about 8 oz wax.

Team and Office