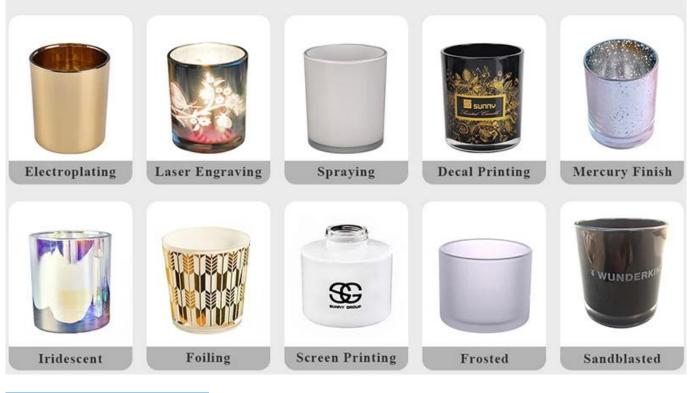

### Size: 3.15x3.54 " (80mm\*90mm)

| Delivery         | By sea, by air, through express and shipping agent acceptable             |
|------------------|---------------------------------------------------------------------------|
|                  | 1. Home decorations glass candle jar from high quality                    |
| Product Features | 2. Suitable for use at hotel, home, etc.                                  |
|                  | 3. Meet the ASTM Test                                                     |
|                  |                                                                           |
|                  |                                                                           |
|                  | 1. Various designs and sizes for selection                                |
| For your choice  | 2 Any color painted, cool, plating, laser model Processing cutter         |
|                  | 3. Special package as shrink film, color gift box, white gift box, etc.   |
|                  | 4. We have a professional workshop and warehouse for ensure delivery time |
|                  |                                                                           |
|                  |                                                                           |