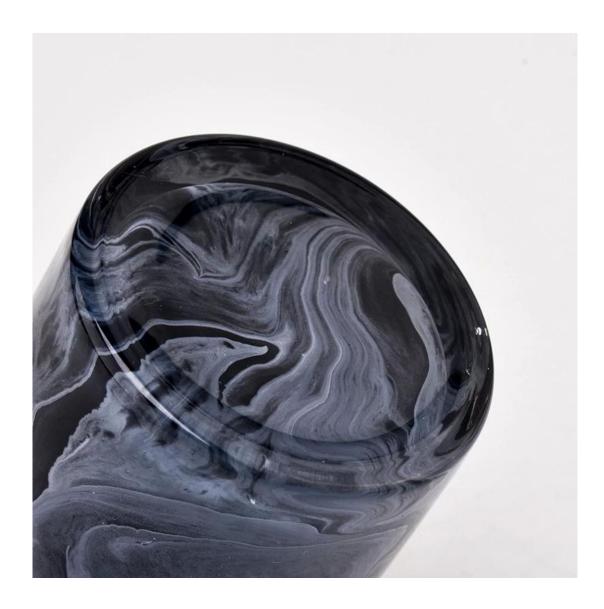

### unique 8 oz glass candle vessel, empty black candle jars

Why Choose Sunny Glassware

- Upmost dedication to design, never compression on quality
- Sunny Glassware strictly protect the customers' designs, all the newly designed items from us haven't been copied in three years.
- Product quality is the major focus in Sunny Glassware. Sunny Glassware once demolished 80,000 pcs of glass vessel with barely visible blemish.

### Size: 3.15x3.54 " (80mm\*90mm)

| Delivery         | By sea, by air, through express and shipping agent acceptable             |
|------------------|---------------------------------------------------------------------------|
|                  | 1. Home decorations glass candle jar from high quality                    |
| Product Features | 2. Suitable for use at hotel, home, etc.                                  |
|                  | 3. Meet the ASTM Test                                                     |
|                  |                                                                           |
|                  |                                                                           |
|                  | 1. Various designs and sizes for selection                                |
| For your choice  | 2 Any color painted, cool, plating, laser model Processing cutter         |
|                  | 3. Special package as shrink film, color gift box, white gift box, etc.   |
|                  | 4. We have a professional workshop and warehouse for ensure delivery time |
|                  |                                                                           |
|                  |                                                                           |

This new series is colorful with random painting. The glass size is good for holding about 8 oz wax.

Team and Office