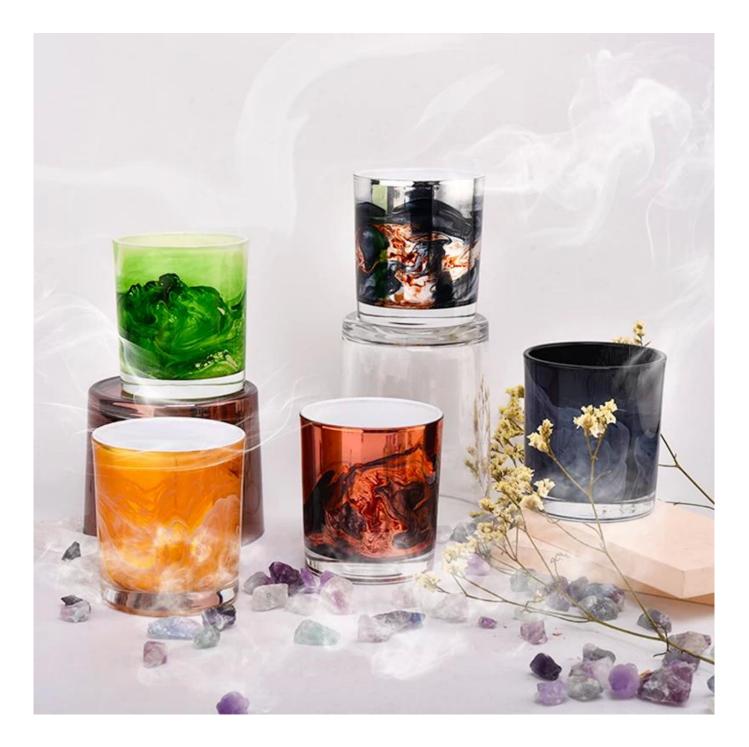

This new series is colorful with random painting. The glass size is good for holding about 8 oz wax.

Team and Office