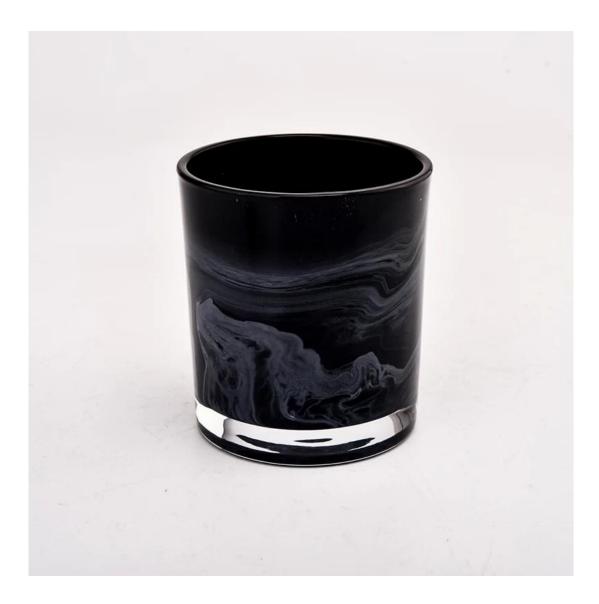

This new series is colorful with random painting. The glass size is good for holding about 8 oz wax.

Team and Office