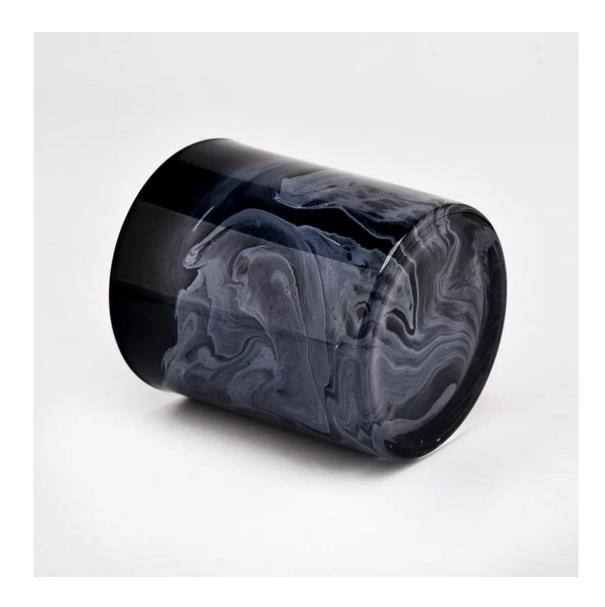

### unique 8 oz glass candle vessel, empty black candle jars

Why Choose Sunny Glassware

- Upmost dedication to design, never compression on quality
- Sunny Glassware strictly protect the customers' designs, all the newly designed items from us haven't been copied in three years.
- Product quality is the major focus in Sunny Glassware. Sunny Glassware once demolished 80,000 pcs of glass vessel with barely visible blemish.

### Size: 3.15x3.54 " (80mm\*90mm)

| Delivery         | By sea, by air, through express and shipping agent acceptable             |
|------------------|---------------------------------------------------------------------------|
|                  | 1. Home decorations glass candle jar from high quality                    |
| Product Features | 2. Suitable for use at hotel, home, etc.                                  |
|                  | 3. Meet the ASTM Test                                                     |
|                  |                                                                           |
|                  |                                                                           |
|                  | 1. Various designs and sizes for selection                                |
| For your choice  | 2 Any color painted, cool, plating, laser model Processing cutter         |
|                  | 3. Special package as shrink film, color gift box, white gift box, etc.   |
|                  | 4. We have a professional workshop and warehouse for ensure delivery time |
|                  |                                                                           |
|                  |                                                                           |

This new series is colorful with random painting. The glass size is good for holding about 8 oz wax.

Team and Office